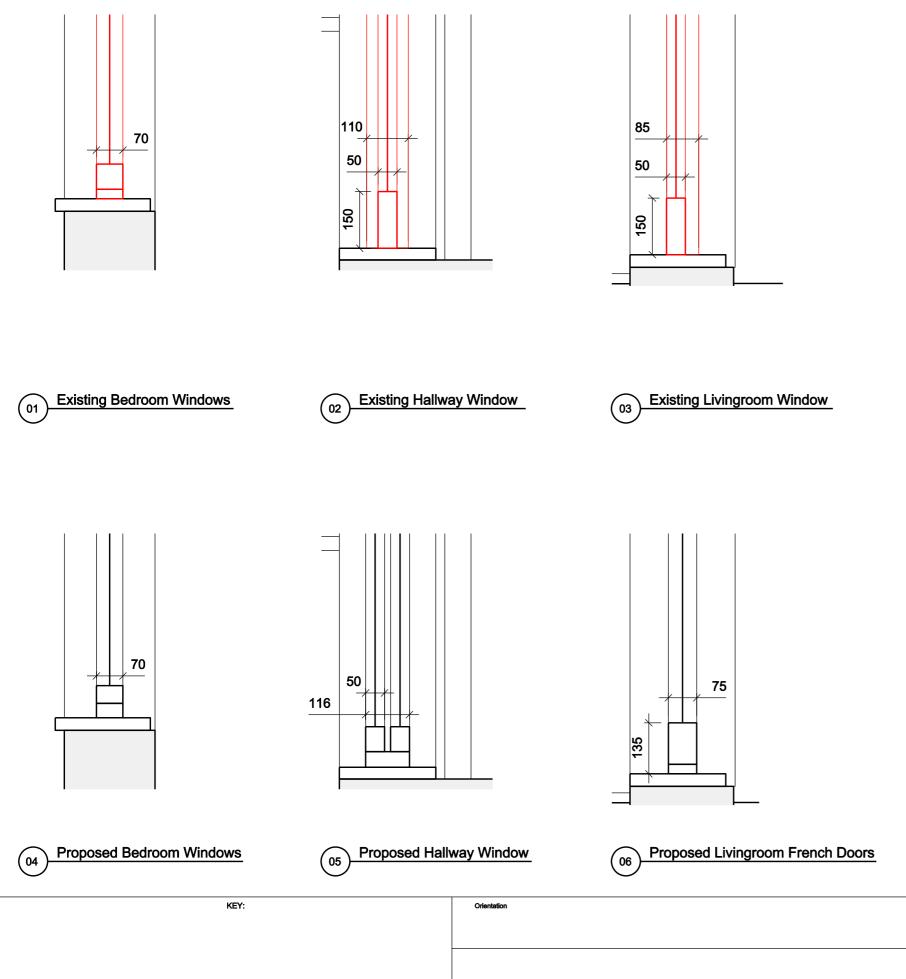

NOTES:

|   | Orientation                           | P00 27/10/2023 FOR PLANNING                                                                                                                                                | MCNE                   | MCNEIL ARCHITECTS                      |             | McNell Architects Ltd<br>8 Lindley Road<br>London E10 6QT<br>www.mcnellarchitects.com<br>b 07970 982 387 |
|---|---------------------------------------|----------------------------------------------------------------------------------------------------------------------------------------------------------------------------|------------------------|----------------------------------------|-------------|----------------------------------------------------------------------------------------------------------|
|   | · · · · · · · · · · · · · · · · · · · |                                                                                                                                                                            | job title 2 FALKLAND F |                                        | LACE        |                                                                                                          |
|   | ŗ                                     | revision date ammendment                                                                                                                                                   | drawing title          | ng title EXISTING & PROPOSED WINDOWS/I |             | ORS                                                                                                      |
| ŀ |                                       | This drawing is for planning submission purposes only do not scale from this drawing                                                                                       | status                 | For Planning                           | drawing no  | revision                                                                                                 |
|   | ,                                     | - all dimensions to be checked on site by the contractor - report all ommissions and/or errors to McNeil Architects - all dimesions in millimetres unless otherwise stated | scale                  | 1:10 @ A3                              | - 054-P-020 | P00                                                                                                      |
|   |                                       | if in doubt contact adiministrator for clarification all drawings are the copyright of McNell Architects Itd                                                               | job no                 | 054                                    |             |                                                                                                          |