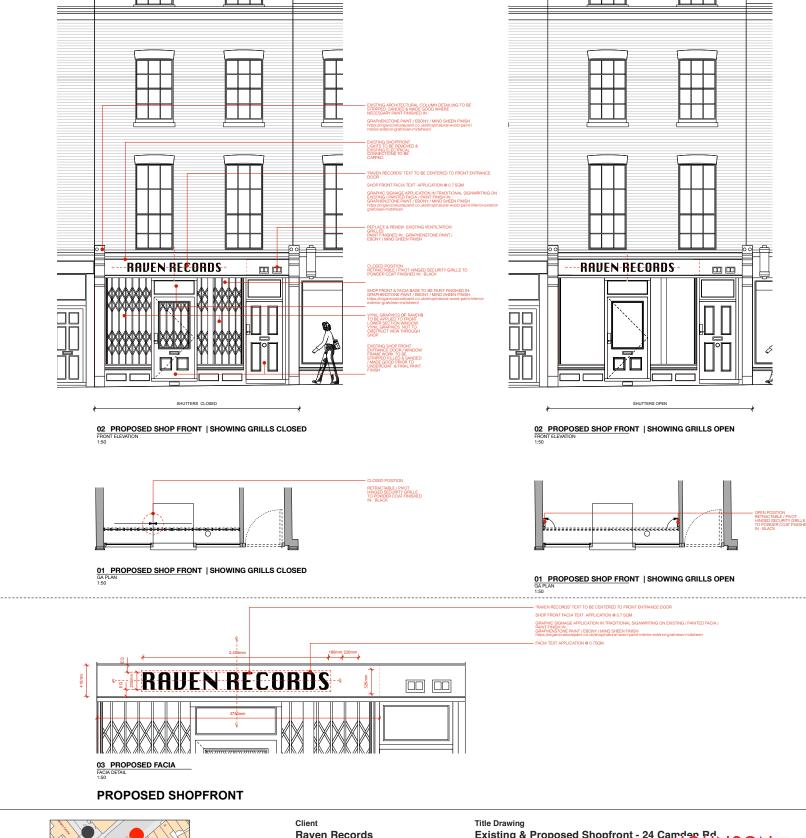

## **EXISTING SHOPFRONT**

 Rev
 Date
 By
 Note

 A
 XX/XX/XXXX XX
 XXXXX

| Client<br>Raven Records   | Title Drawing Existing & Proposed Shopfront - 24 Campo RANSON |                    |                      |                                                                                                    |
|---------------------------|---------------------------------------------------------------|--------------------|----------------------|----------------------------------------------------------------------------------------------------|
| Project<br>24 Camden Road | <b>Scale</b><br>1:50, 1:250 @ A1                              |                    | Revision<br>A        | NAYLOR                                                                                             |
|                           | <b>Date</b> 17/10/2023                                        | <b>Drawn</b><br>KS | <b>Checked</b><br>FN | 020 7490 8885   jn@johnsonnaylor.co.uk<br>13 Britton Street London EC1M 5SX<br>johnsonnaylor.co.uk |