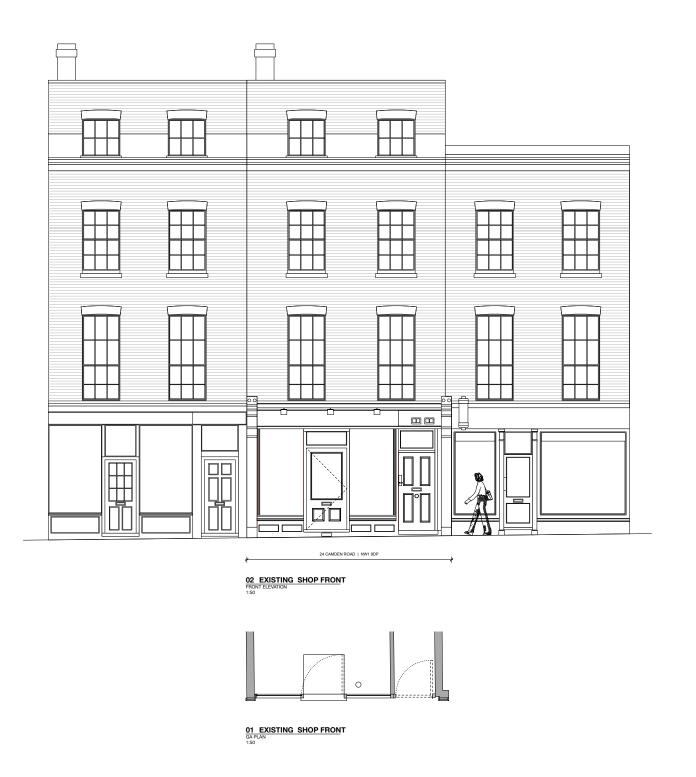

## **EXISTING SHOPFRONT**

 Rev
 Date
 By
 Note

 A
 XX/XX/XXXX XX
 XXXXX

| Client<br>Raven Records   | Title Drawing Existing & Proposed Shopfront - 24 Campo RANSON |                    |                      |                                                                                                    |
|---------------------------|---------------------------------------------------------------|--------------------|----------------------|----------------------------------------------------------------------------------------------------|
| Project<br>24 Camden Road | <b>Scale</b><br>1:50, 1:250 @ A1                              |                    | Revision<br>A        | NAYLOR                                                                                             |
|                           | <b>Date</b> 17/10/2023                                        | <b>Drawn</b><br>KS | <b>Checked</b><br>FN | 020 7490 8885   jn@johnsonnaylor.co.uk<br>13 Britton Street London EC1M 5SX<br>johnsonnaylor.co.uk |