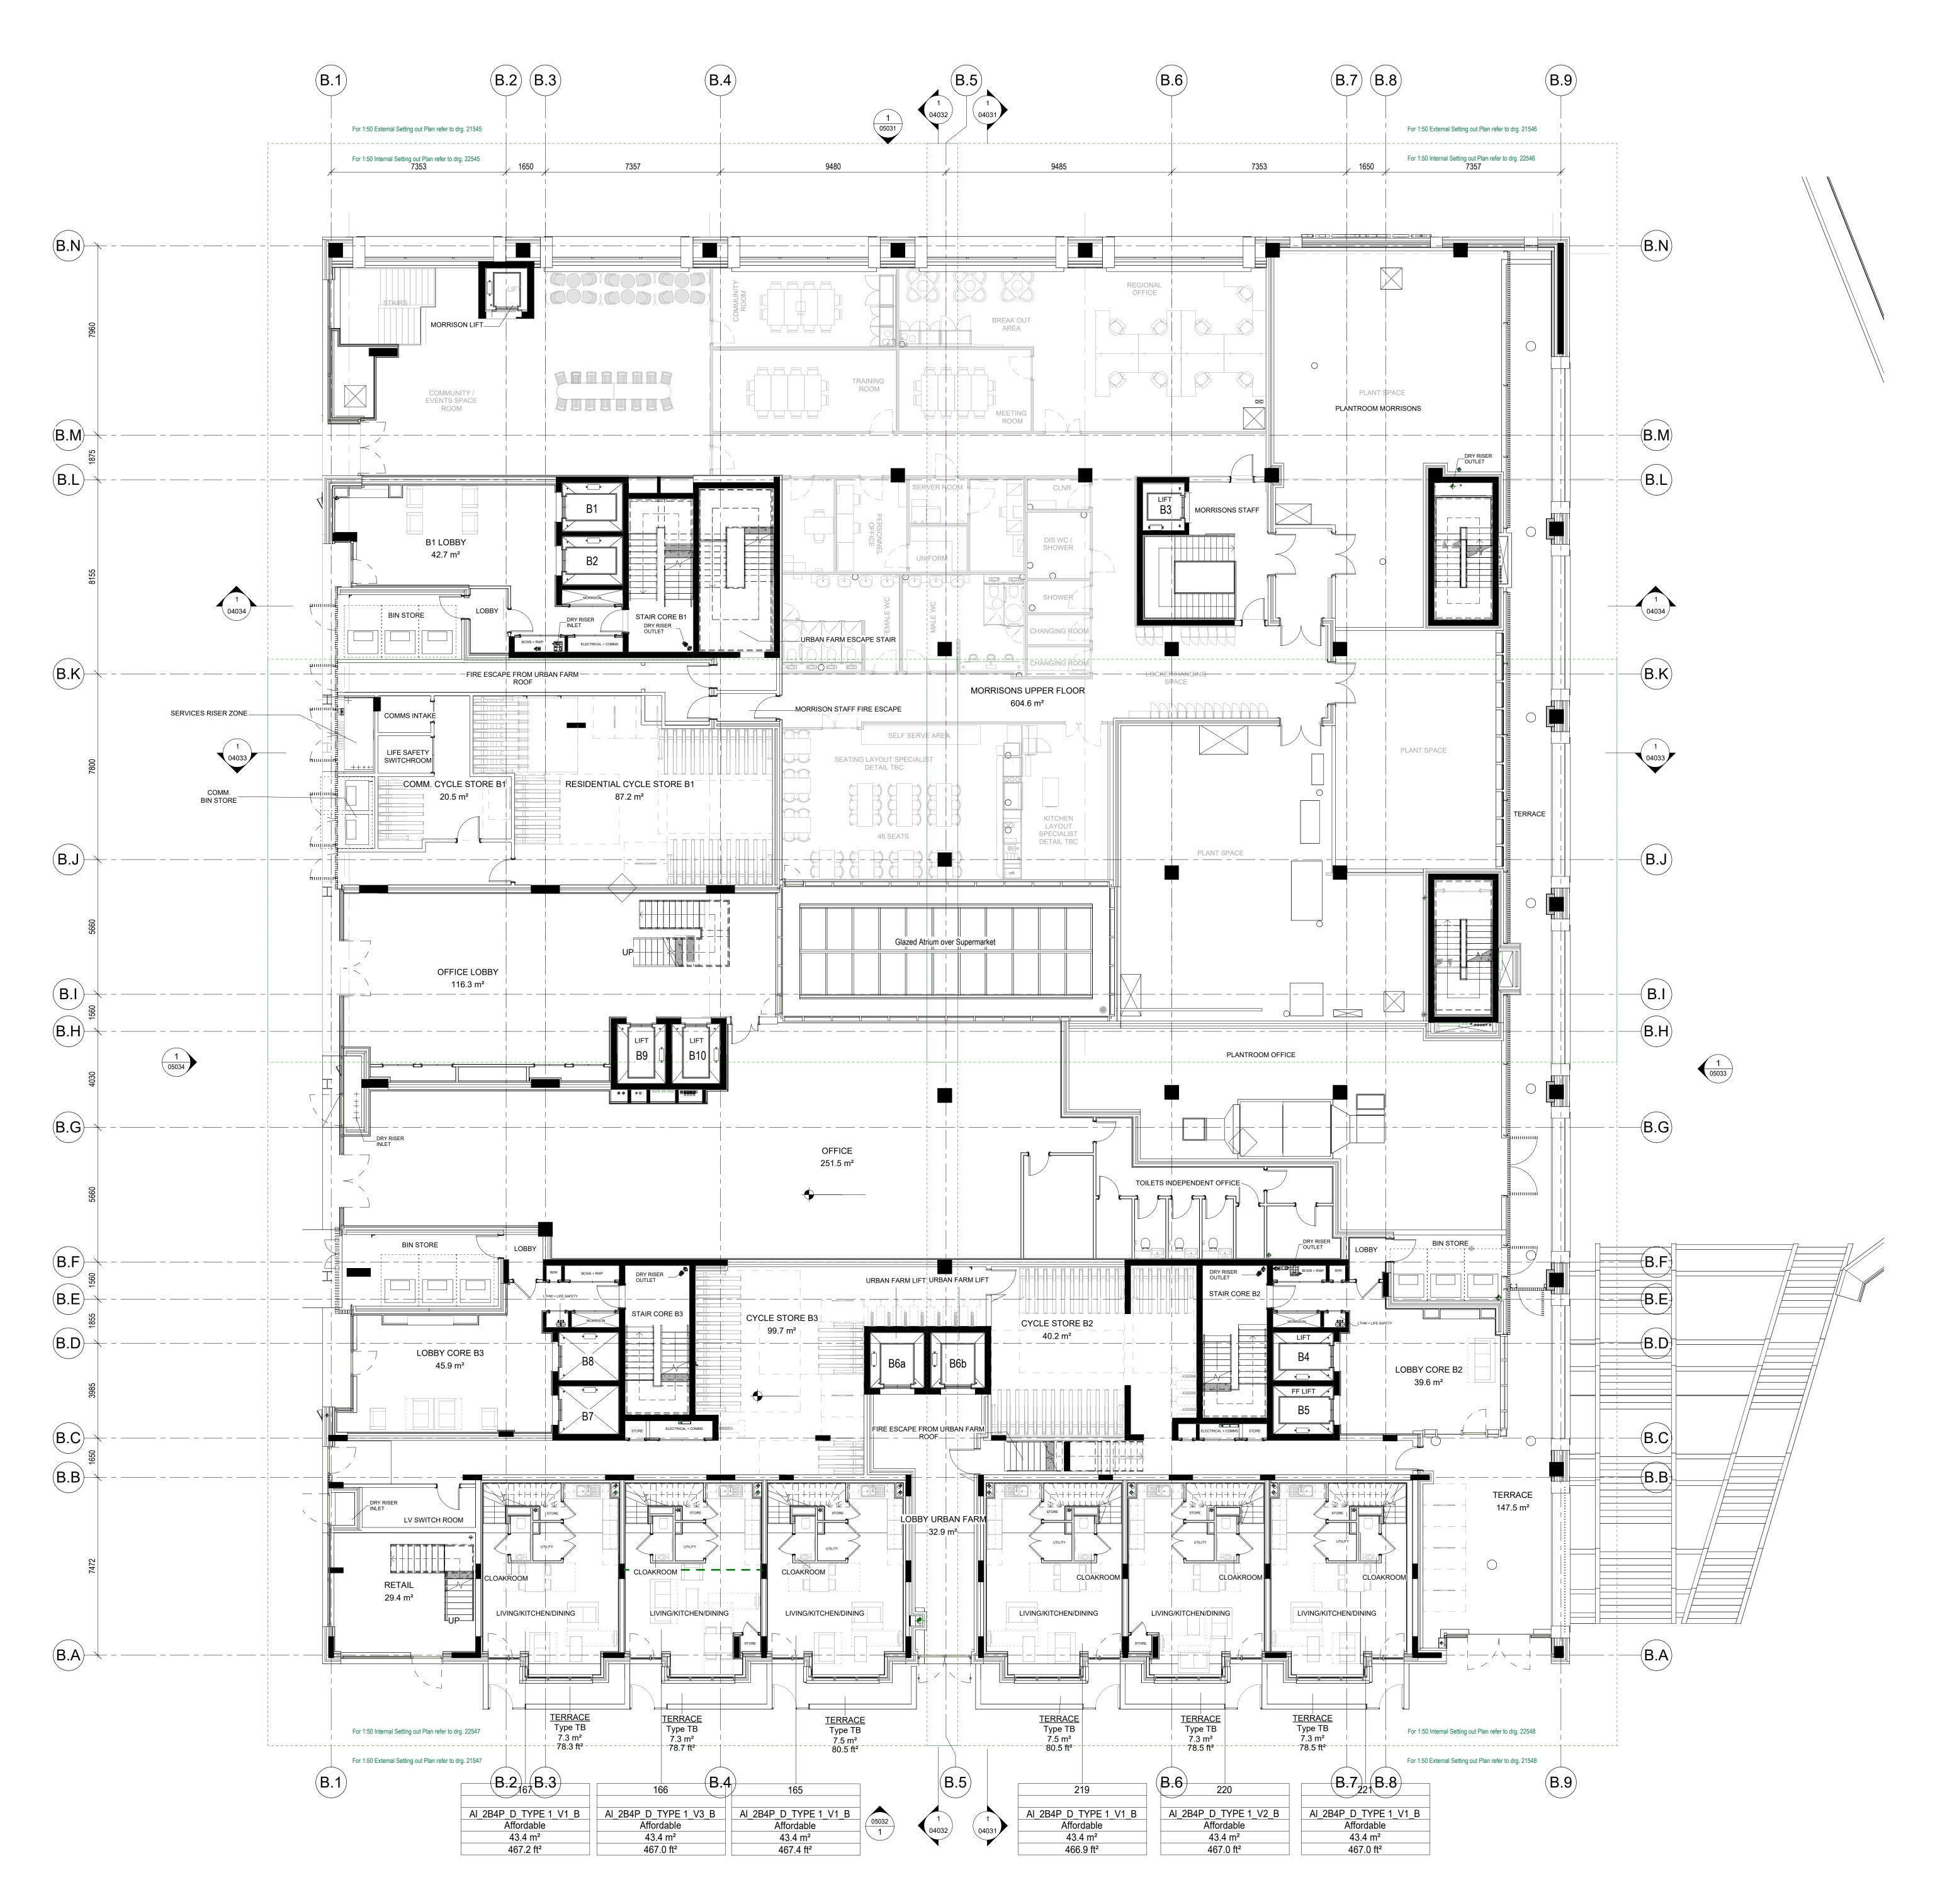

Client's Name
St George North London Limited

Camden Goods Yard

Job Title

Scale

Drawing Title Building B Level 00 GA Plan

1 : 100 @A0

Description

Practice Project No. 20226

## CGYB0-DDU-B0-00-DR-A-03032

Practice Project No. Originator Volume Level Type Role Number

CONSTRUCTION © Design Delivery Unit Ltd retain copyright of this drawing. It may not be copied, altered or reproduced in any way without their written authority.