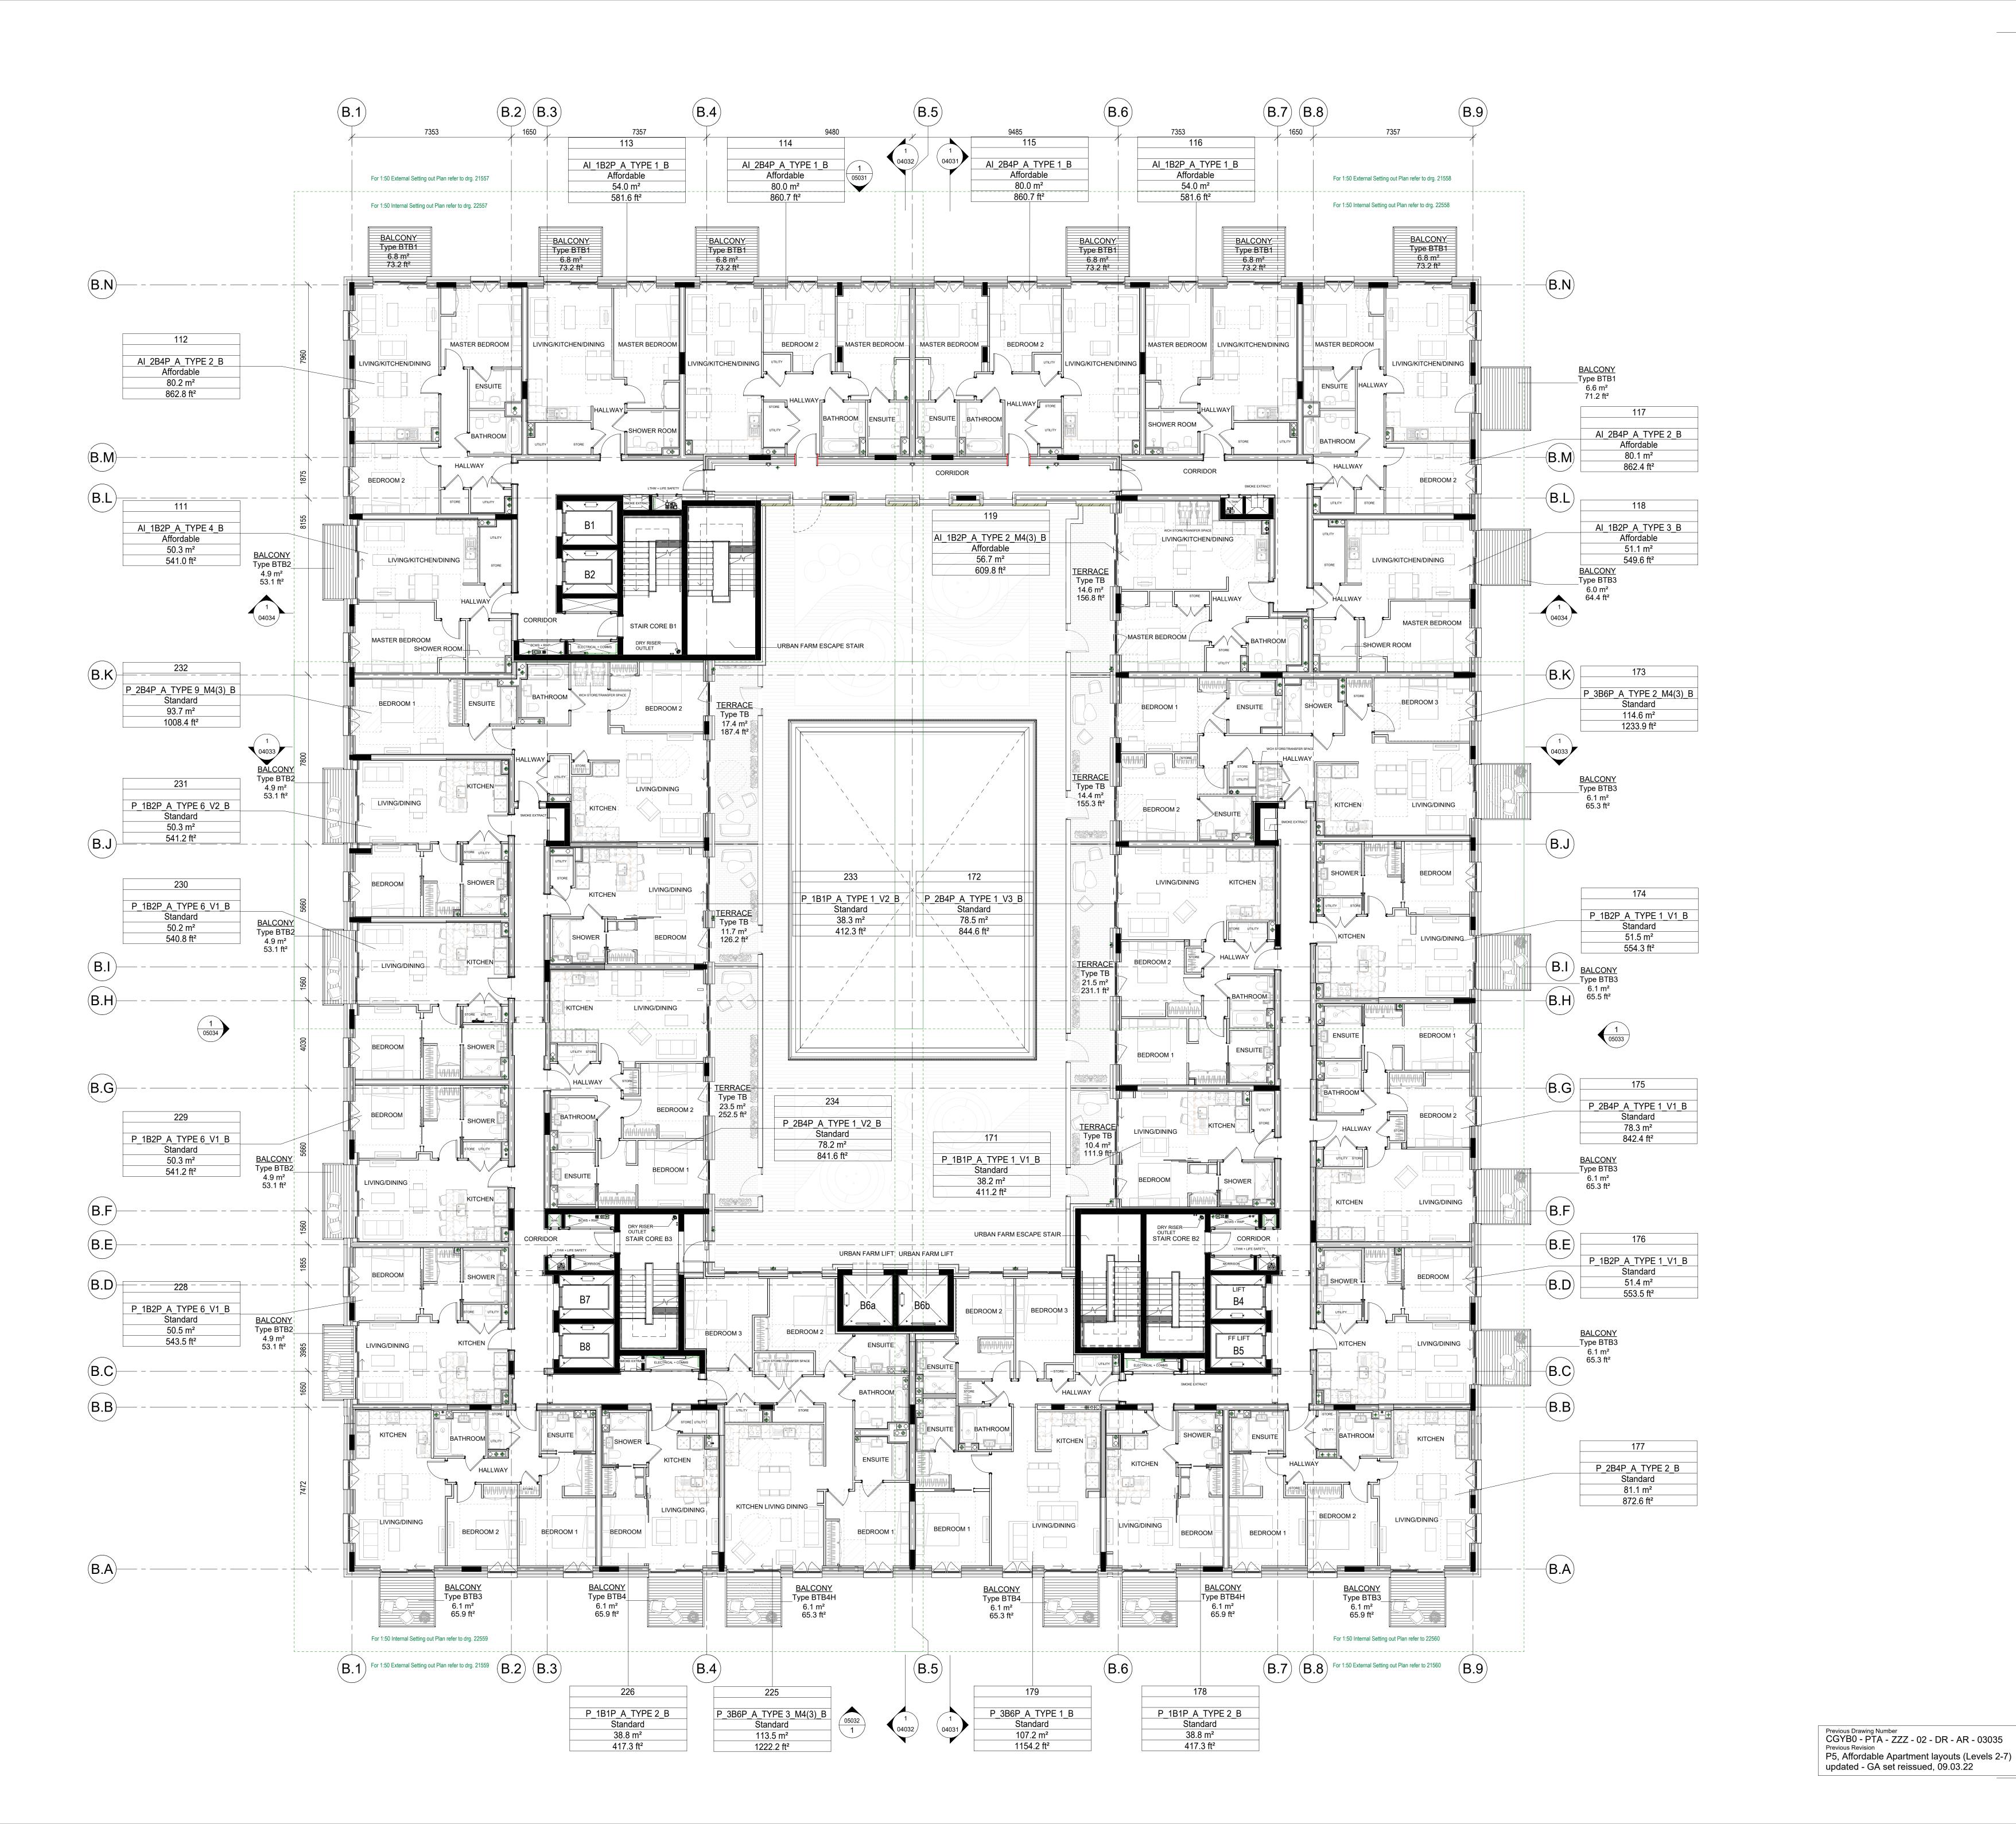

St George North London Limited

Camden Goods Yard

Building B Level 02 GA Plan

1:100@A0

Previous Drawing Number CGYB0 - PTA - ZZZ - 02 - DR - AR - 03035

CGYB0-DDU-B0-02-DR-A-03035

CONSTRUCTION

© Design Delivery Unit Ltd retain copyright of this drawing. It may not be copied, altered or reproduced in any way without their written authority.