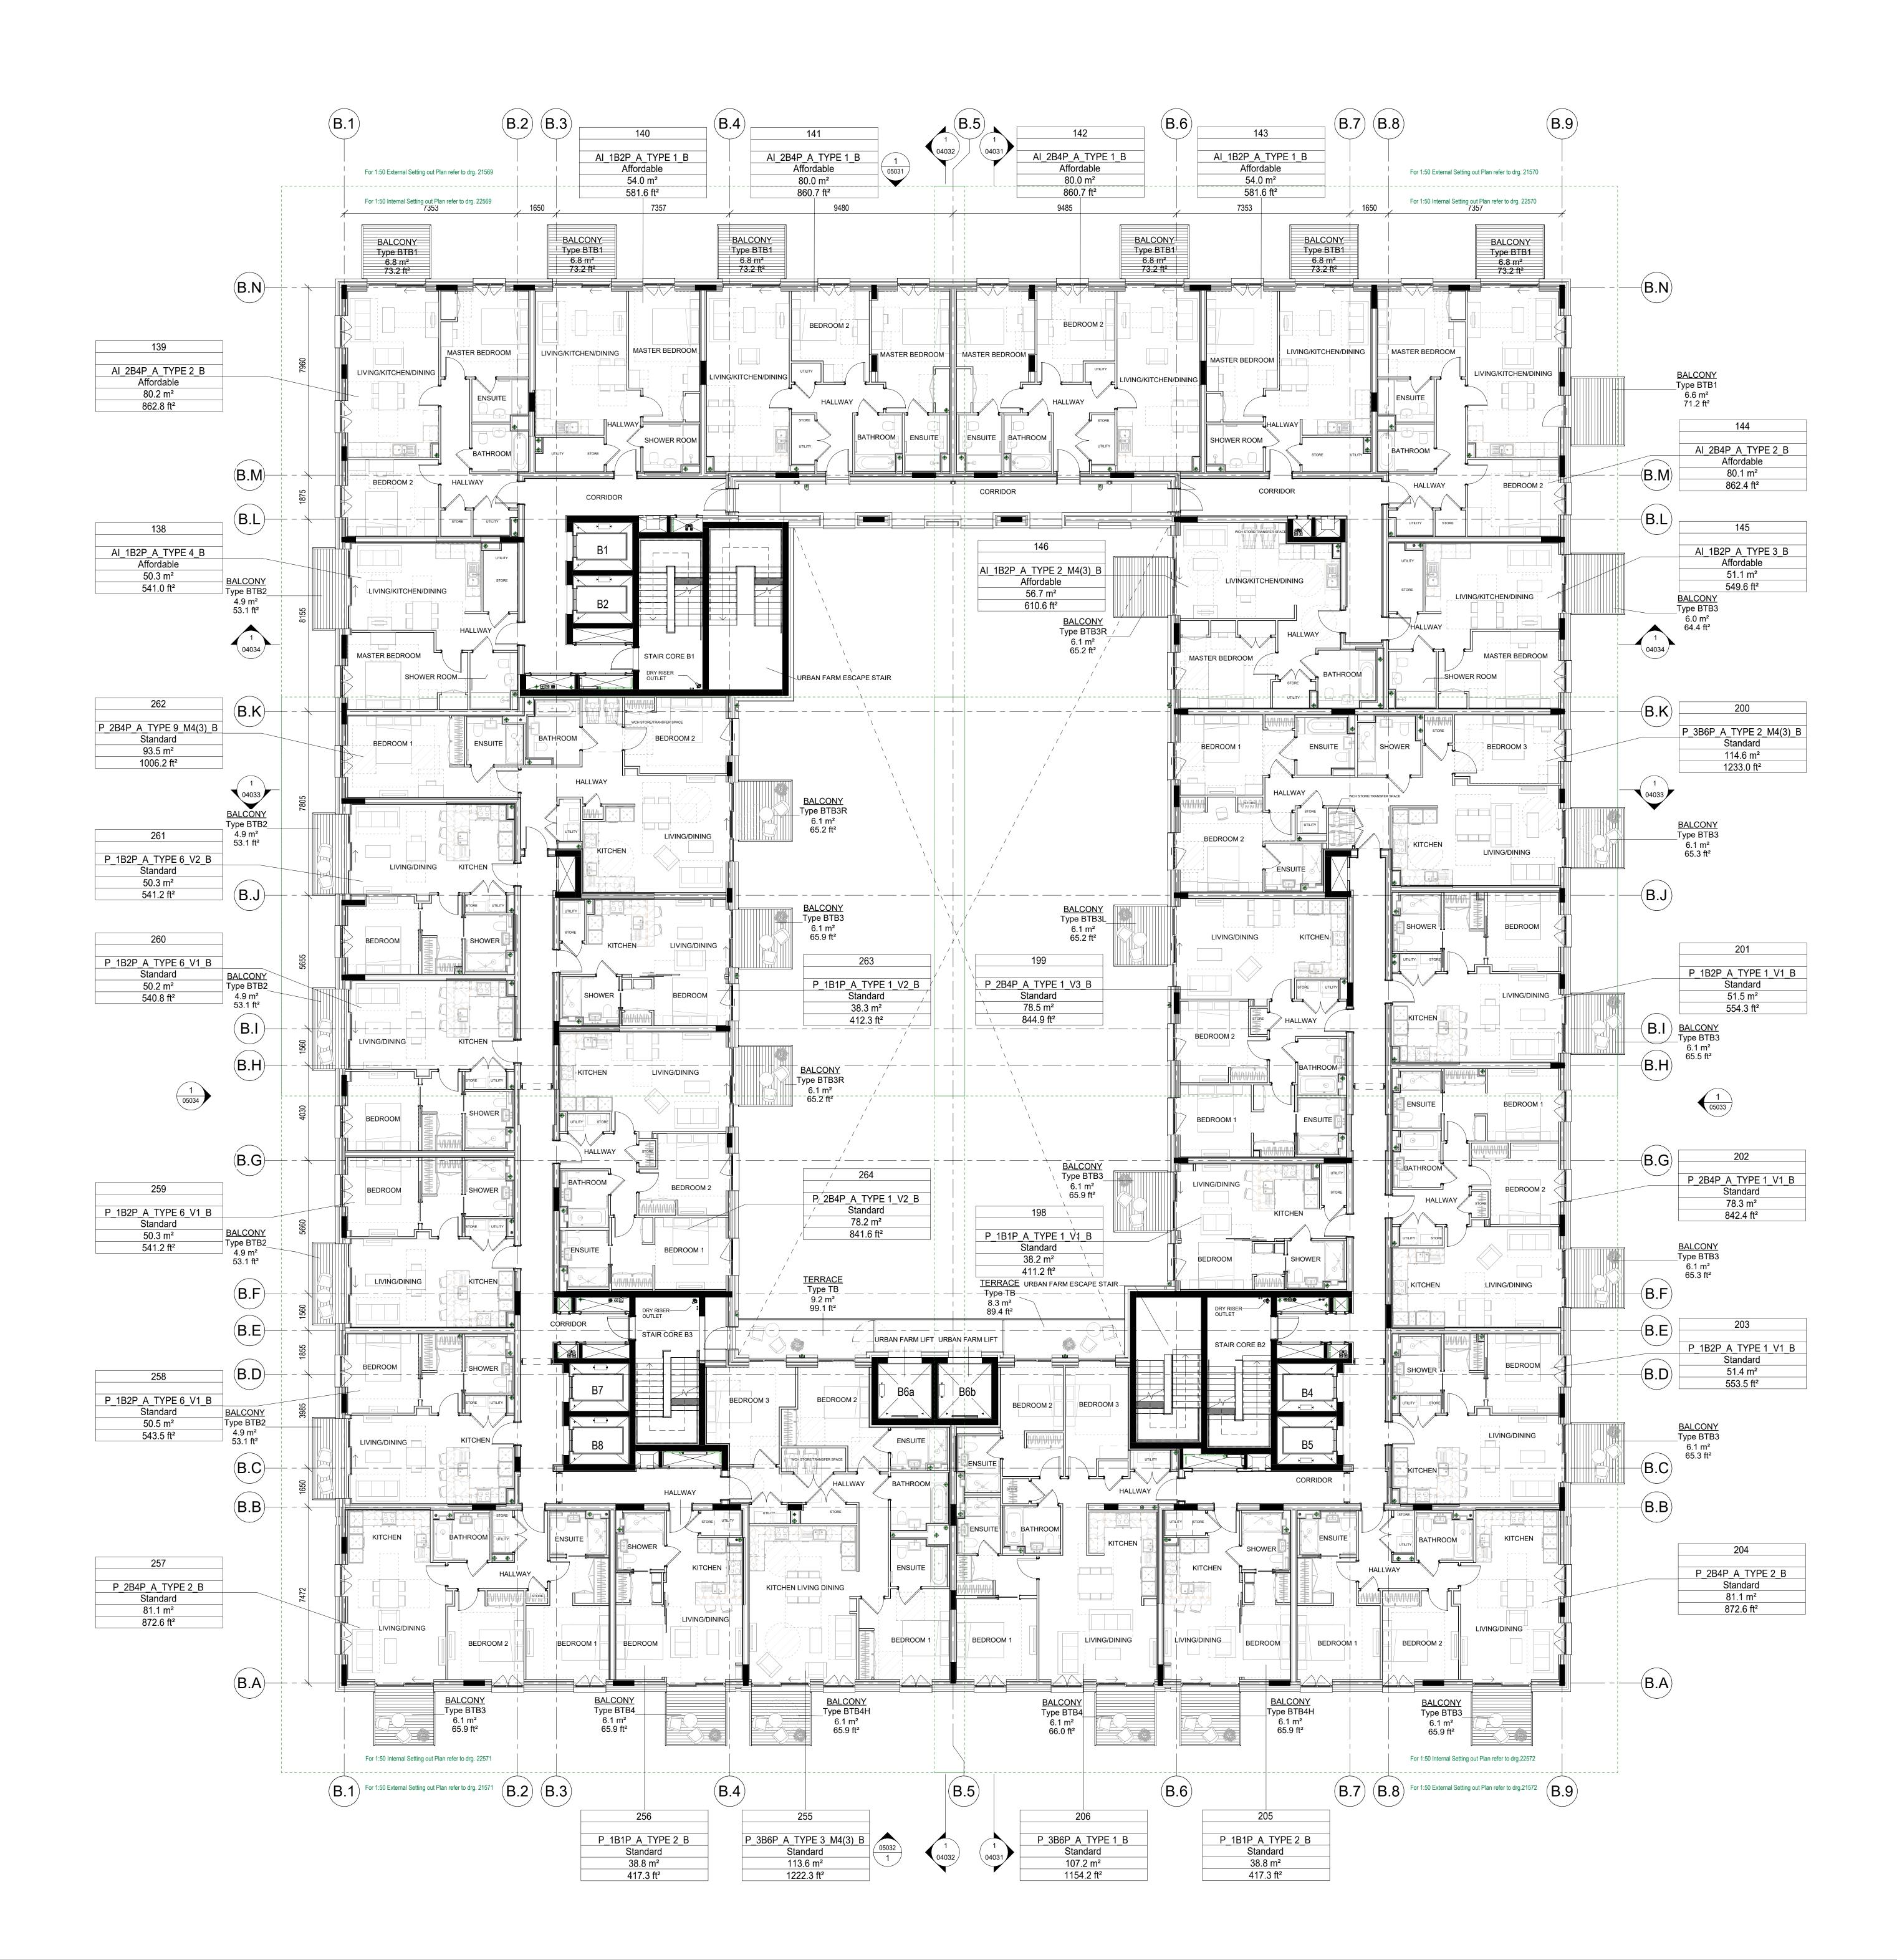

©Scott Brownrigg Ltd This drawing is to be read in conjunction with all relevant architect's and other designers' drawings and associated specifications. Figured dimensions only are to be taken from this drawing. All dimensions are to be checked on site before any work is put in hand.

SETTING OUT - DO NOT SCALE from this drawing, use figured dimensions ONLY. If in doubt, ASK! Dimensions are shown to structural face generally, or to finished face of ducts and lining. All dimensions are shown in millimeters unless otherwise indicated. Angular dimensions are shown in decimal degrees to the nearest whole degree. Where items are to be fabricated off-site, site dimensions are to be used and confirmed prior to ordering or manufacturing.

STRUCTURAL - For design, detailing and setting out of structural elements refer to Structural Engineers drawings.

SERVICES - For design, detailing & setting out of services, including SVP's, Gas, Water, Electrics & Telecoms etc refer to M&E Engineers and Structural Engineers drawings.

All information on this drawing must be read in conjuction with relevant series and specifications.

C01 CONSTRUCTION ISSUE Revision Description

77 Endell Street London WC2H 9DZ T +44 (0)20 7240 7766 W designdeliveryunit.com

Client's Name St George North London Limited

Camden Goods Yard

Job Title

Drawing Title Building B Level 05 GA Plan

1 : 100 @A0

Description

Practice Project No. 20226

## CGYB0-DDU-B0-05-DR-A-03038

Practice Project No. Originator Volume Level Type Role Number

Previous Drawing Number CGYB0 - PTA - ZZZ - 05 - DR - AR - 03038 Previous Revision P5, Affordable Apartment layouts (Levels 2-7) updated - GA set reissued, 09.03.22