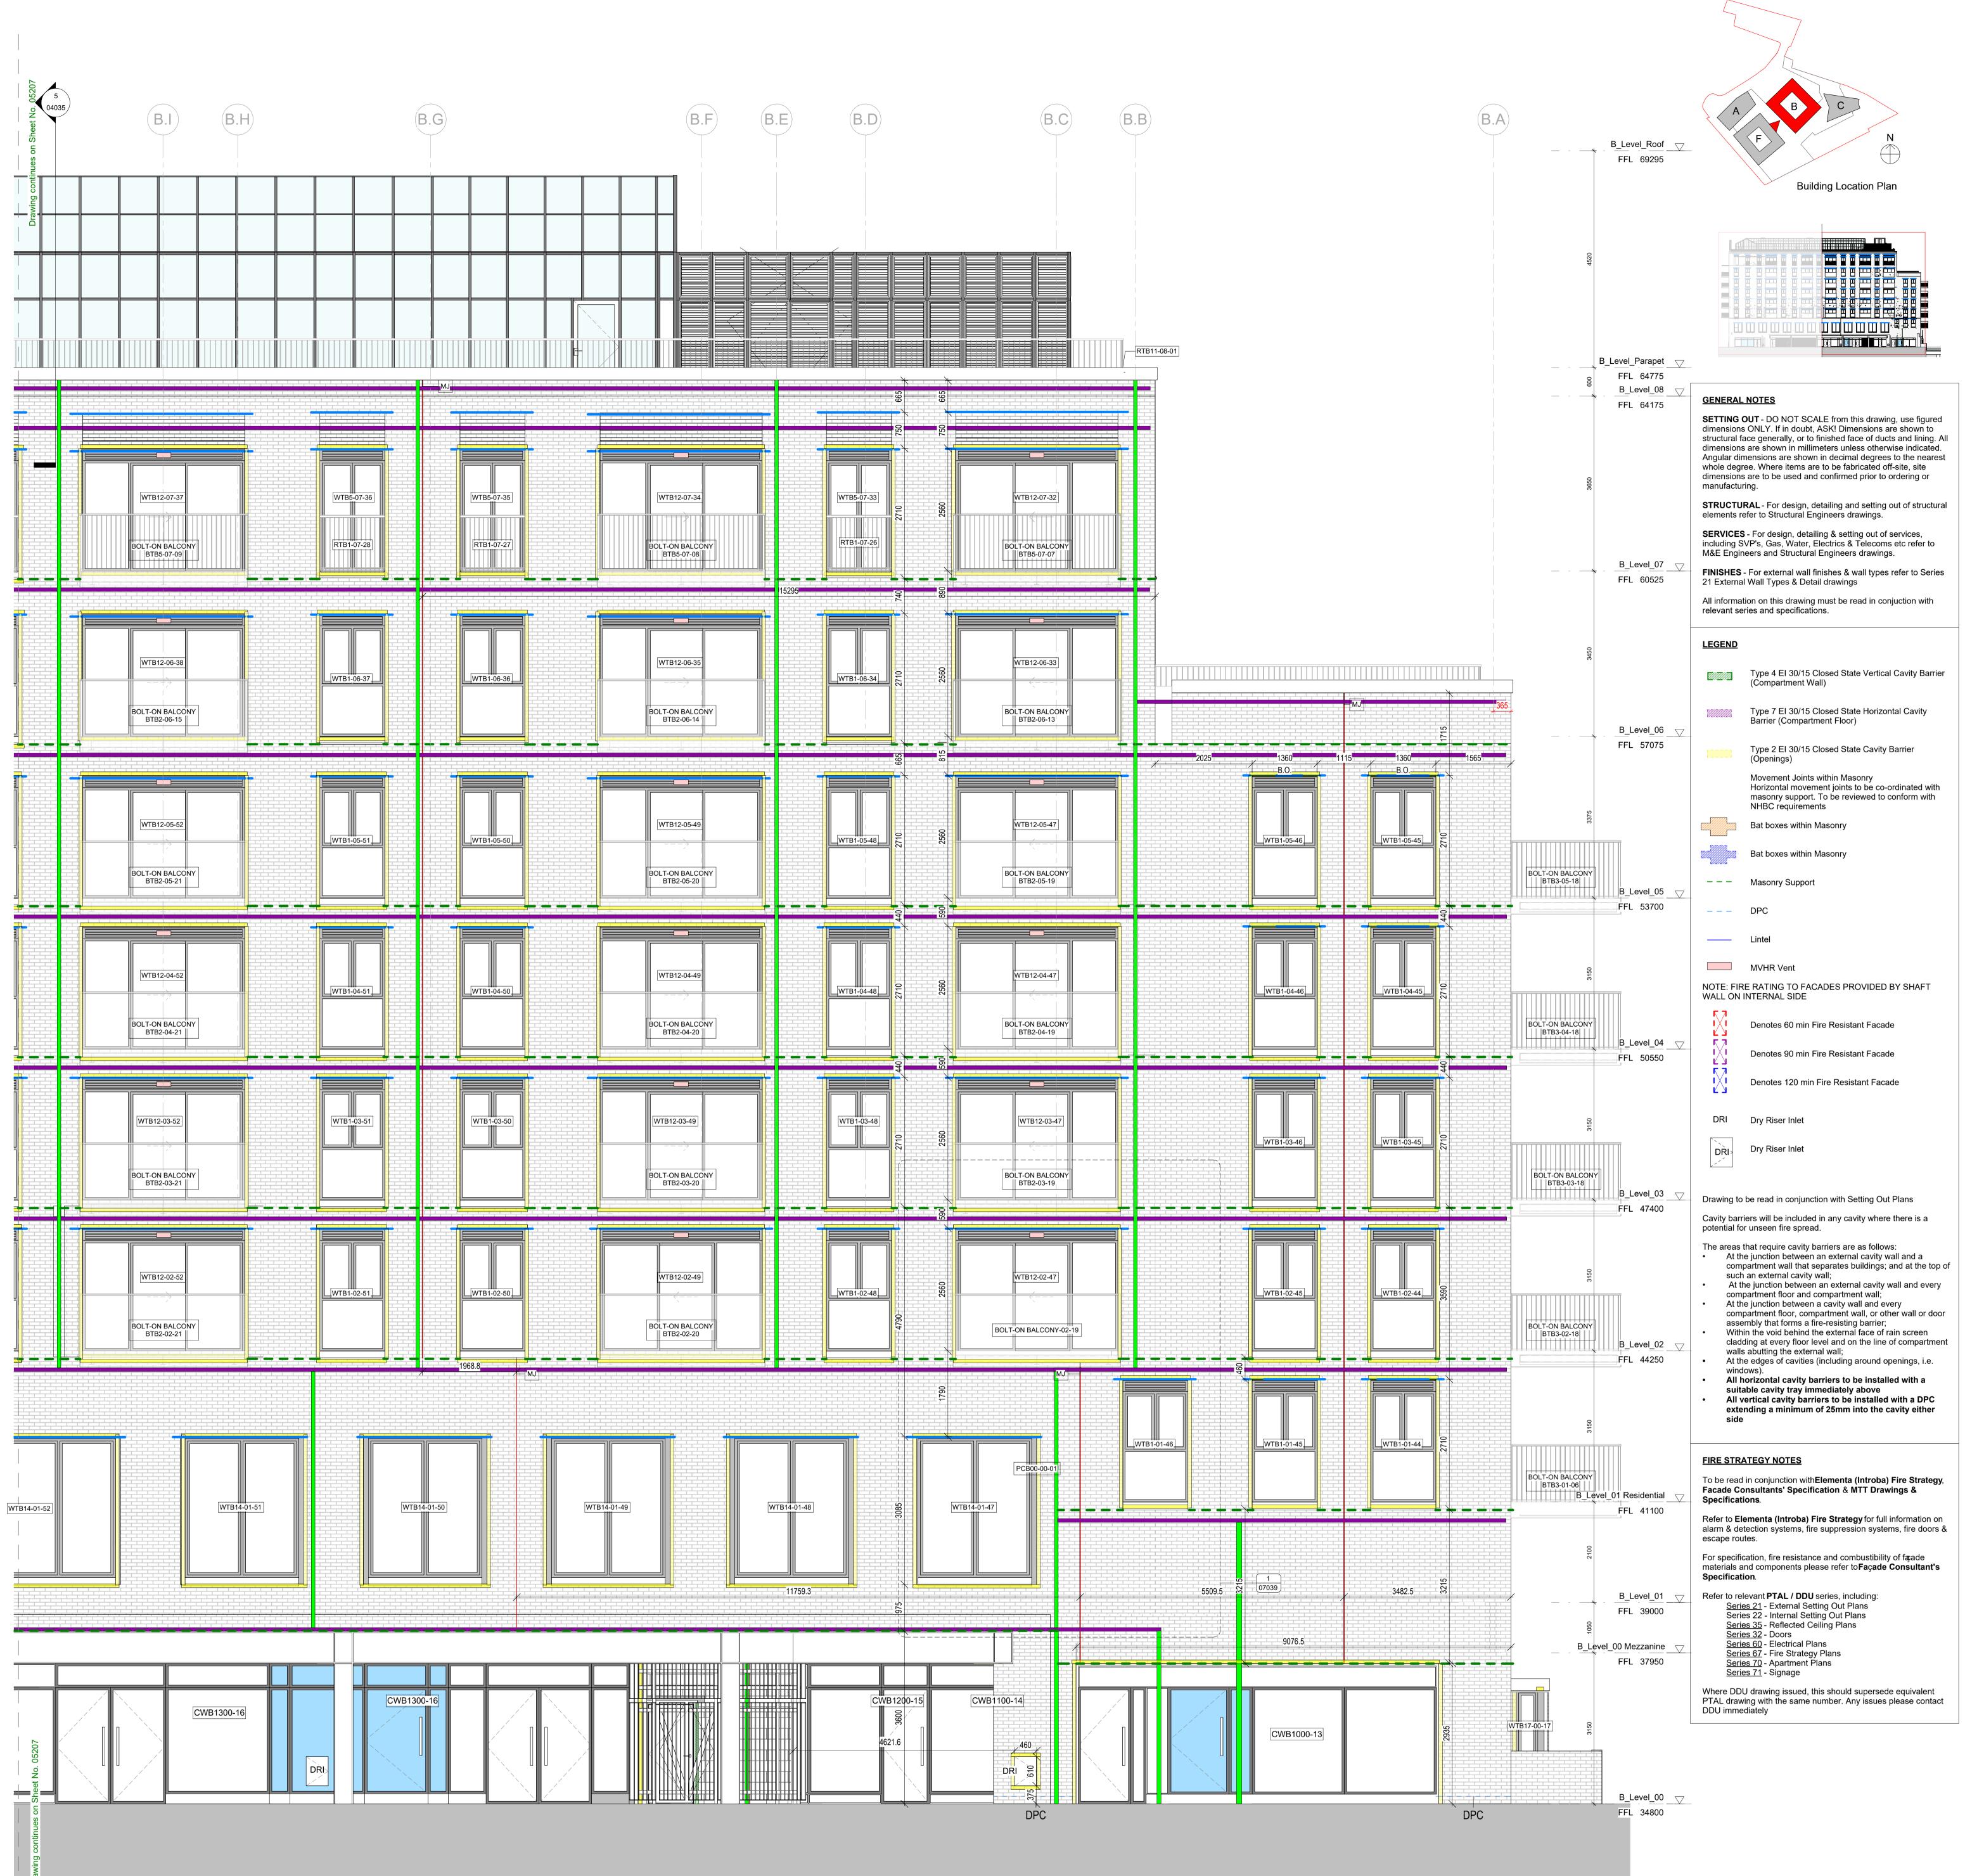

**1** South West Elevation 2 Ref.05034

| C02      | Cavity barrier updates | 17.10.23 | CS    | ACS     |
|----------|------------------------|----------|-------|---------|
| C01      | CONSTRUCTION ISSUE     | 24.02.23 | CS    | ACS     |
| Revision | Description            | Date     | Drawn | Checked |

| Drawing Title                        |
|--------------------------------------|
| Building B Setting Out Elevations SW |
| Sheet8                               |

| Scale            | Practice Project No. |
|------------------|----------------------|
| As indicated @A0 | 20226                |