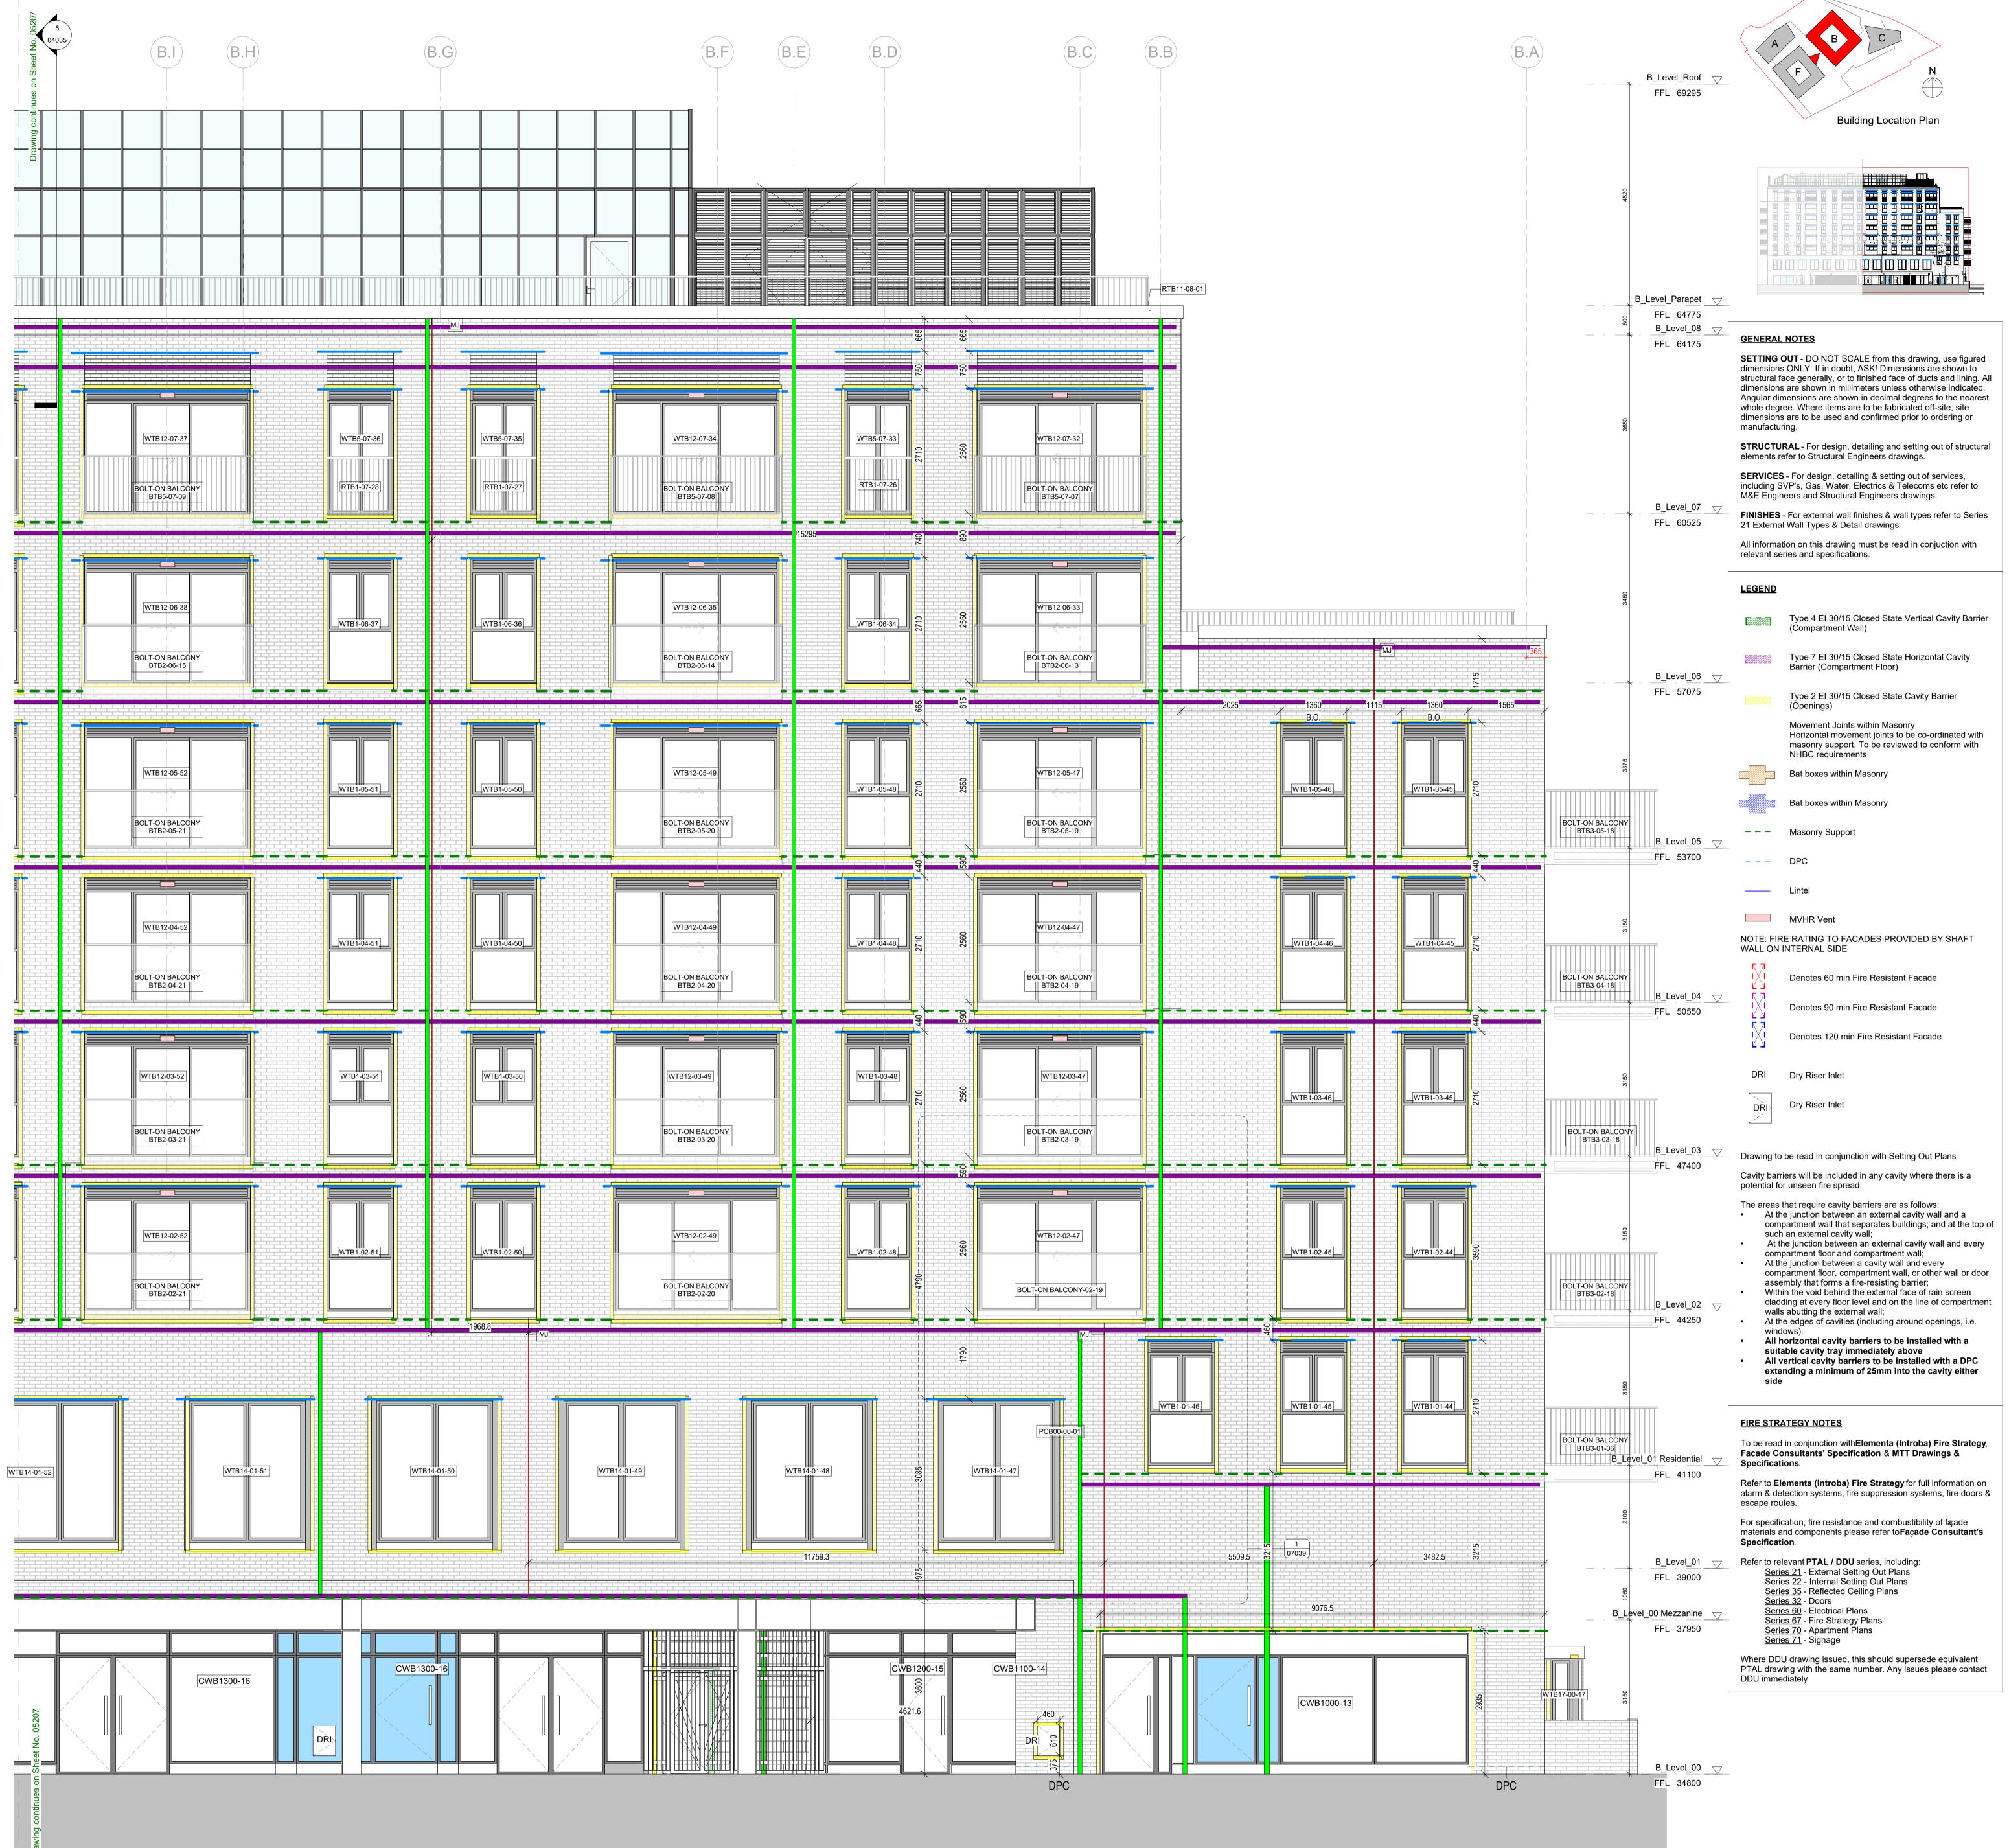

**1** South West Elevation 2 Ref.05034

| C02      | Cavity barrier updates | 17.10.23 | CS    | ACS     |
|----------|------------------------|----------|-------|---------|
| C01      | CONSTRUCTION ISSUE     | 24.02.23 | CS    | ACS     |
| Revision | Description            | Date     | Drawn | Checked |

| Drawing Title                        |
|--------------------------------------|
| Building B Setting Out Elevations SW |
| Sheet8                               |

| Scale            | Practice Project No. |
|------------------|----------------------|
| As indicated @A0 | 20226                |