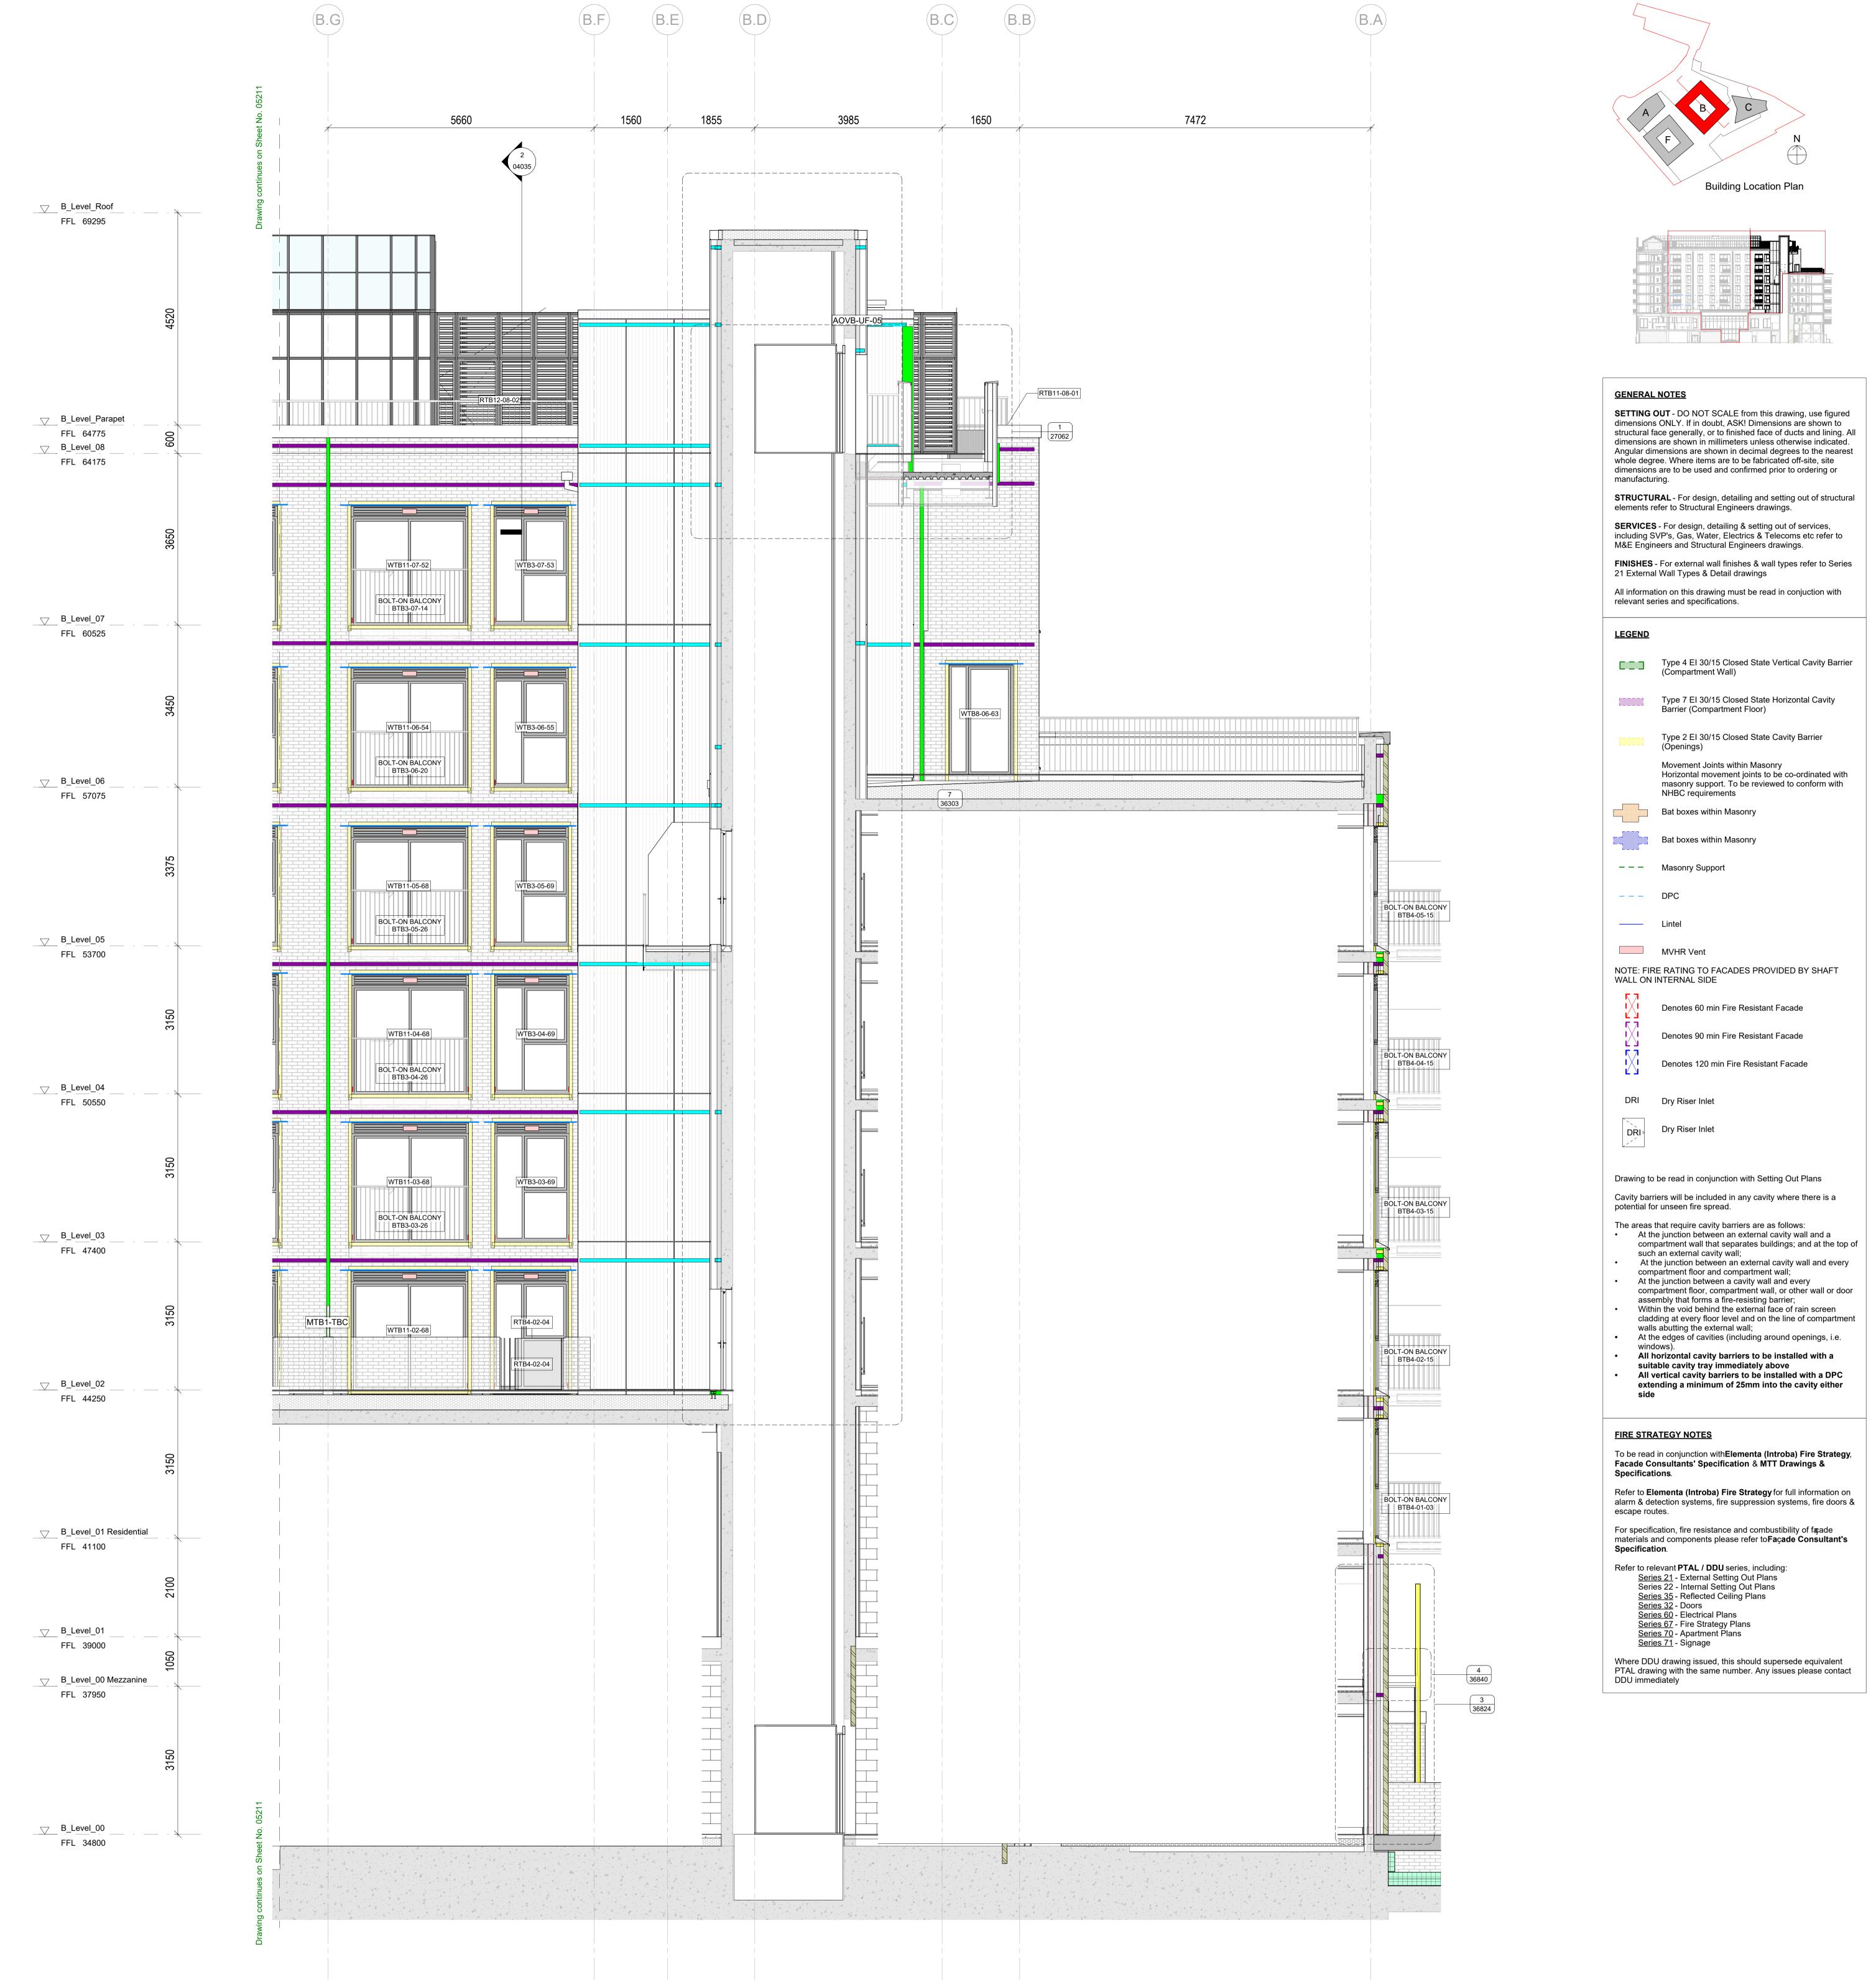

Job Title Camden Goods Yard

Drawing Title Building B Setting Out Elevations Sheet 12

| Scale              |            |        |       |      |      | Practice Project No |
|--------------------|------------|--------|-------|------|------|---------------------|
| As indic           | ated       | @A     | 0     |      |      | 20226               |
| Client Project No. | Originator | Volume | Level | Туре | Role | Number              |
| CGYRO.             | ווחח       | D۵     | 77    |      | A (  |                     |

1 SouthWest Internal Section\_SettingOutElevation - Dependent 2 Ref.04031