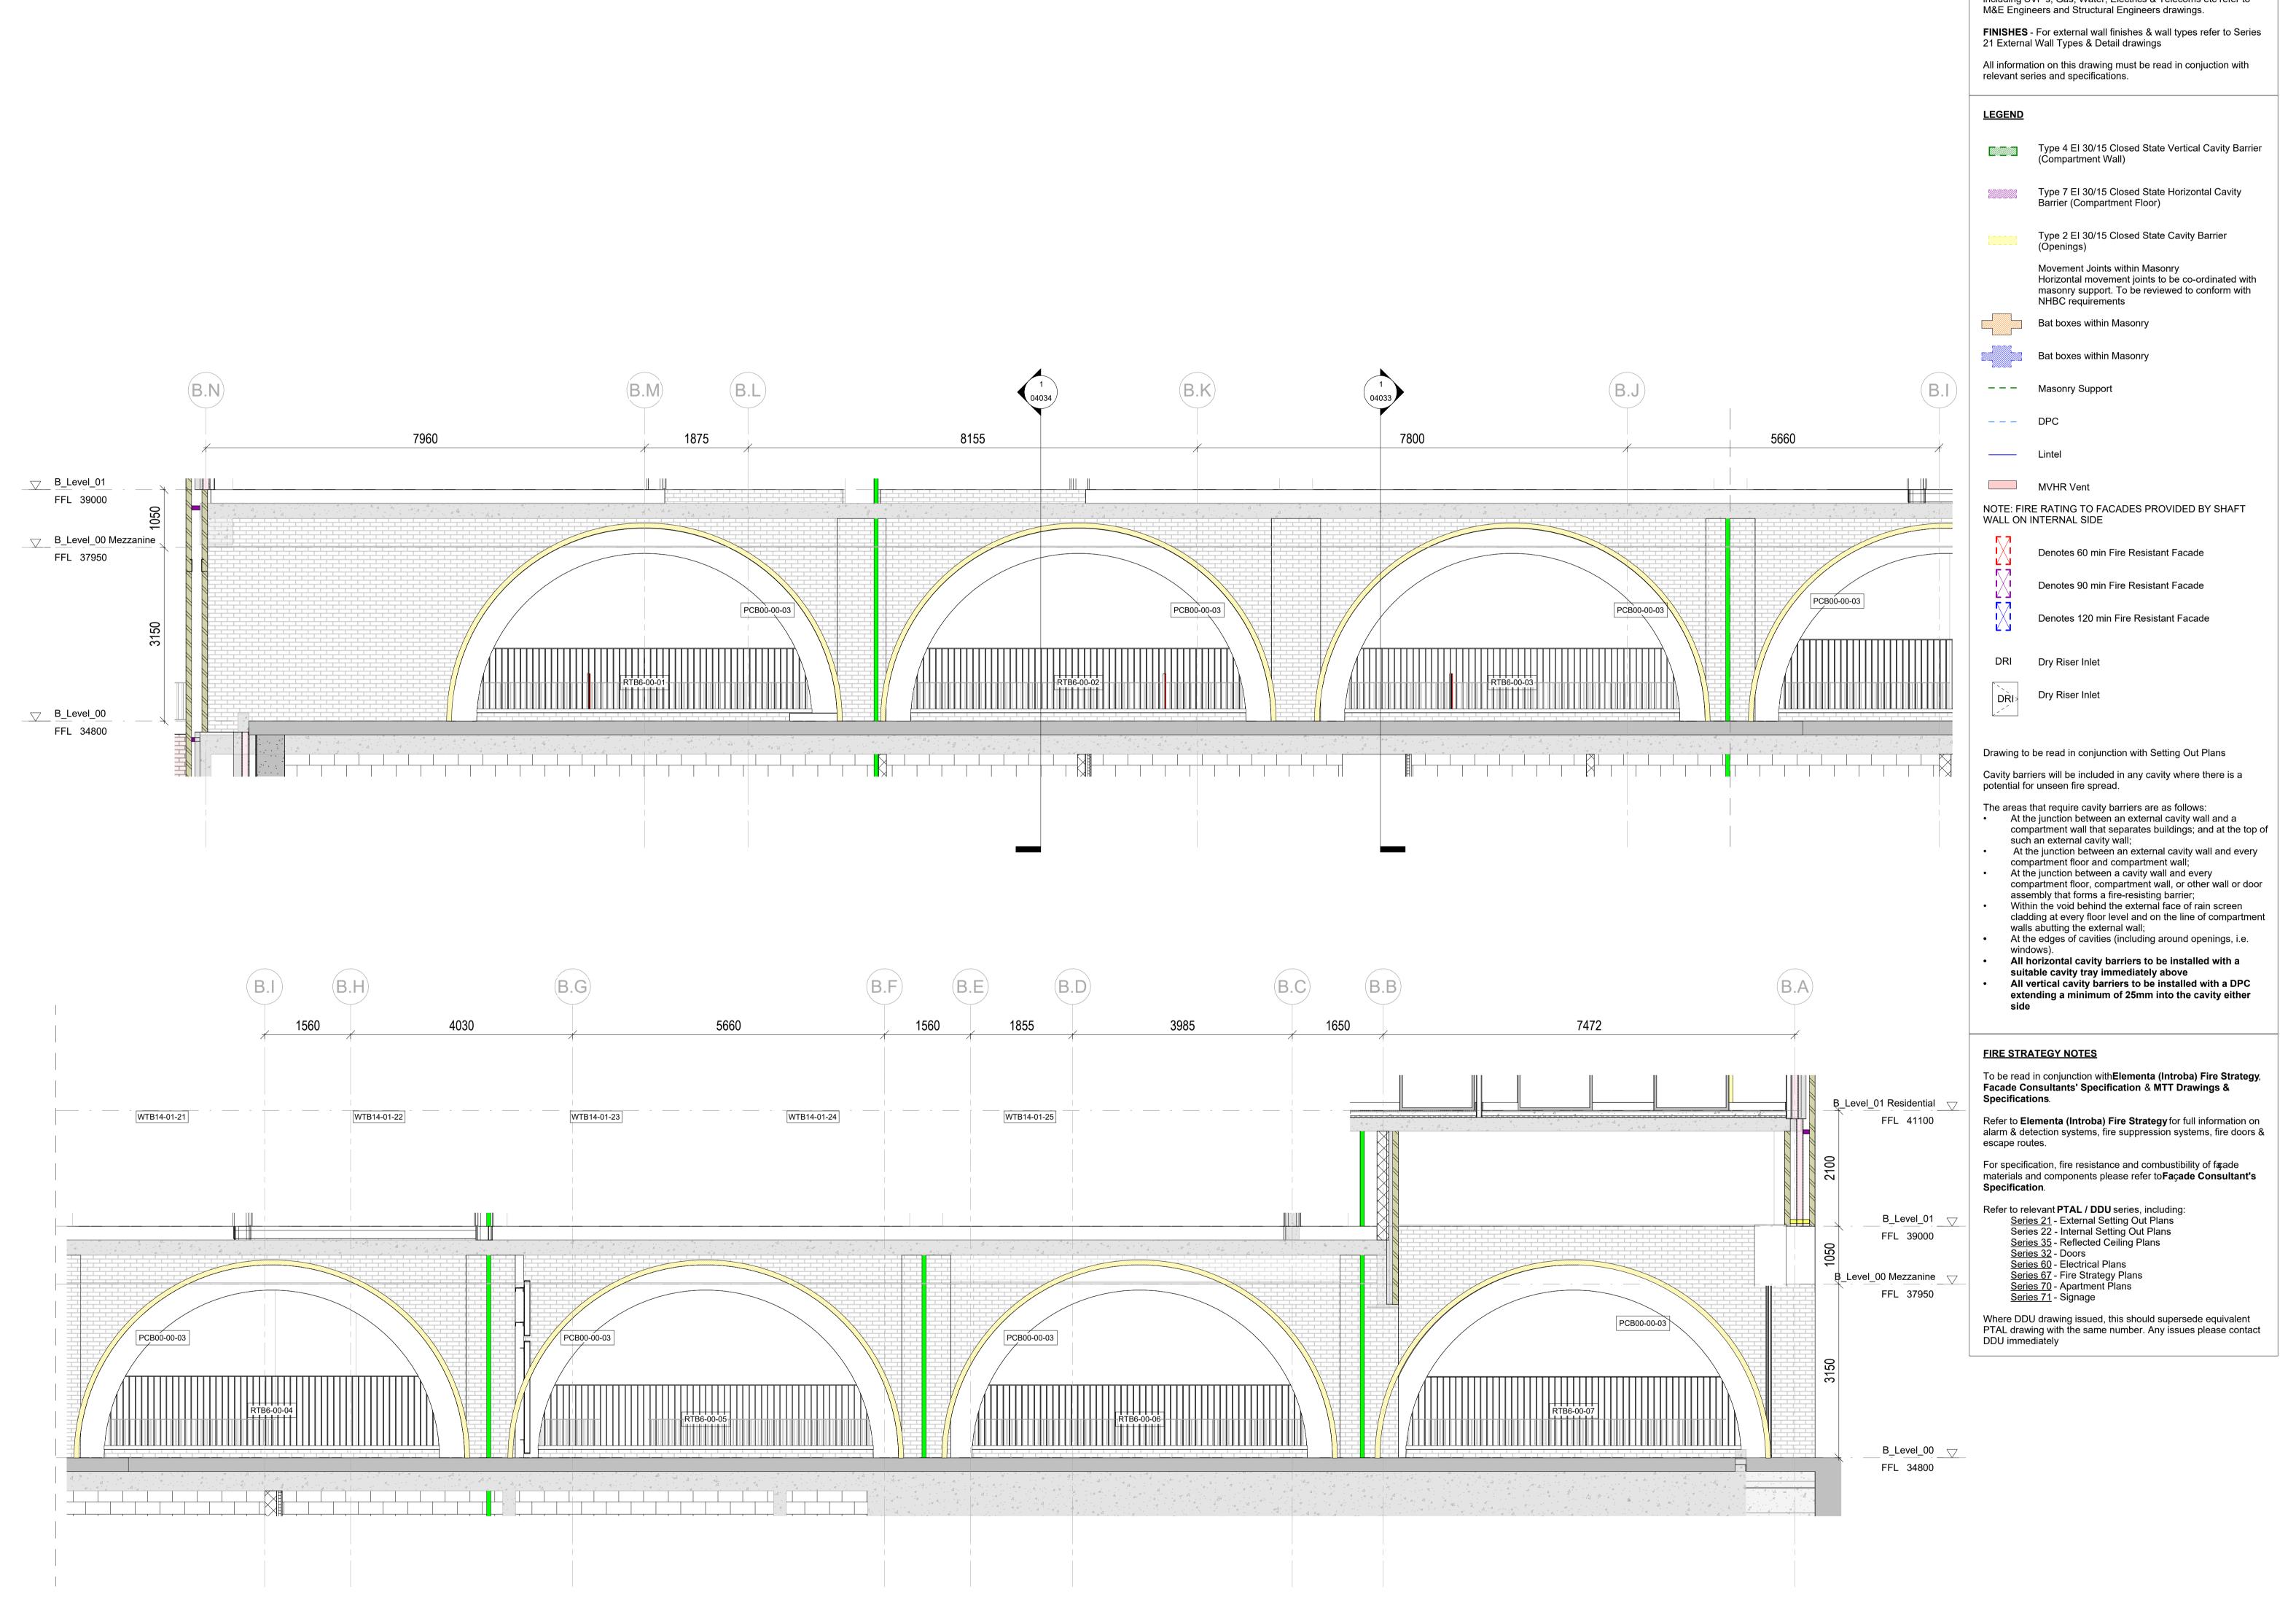

## **GENERAL NOTES**

SETTING OUT - DO NOT SCALE from this drawing, use figured dimensions ONLY. If in doubt, ASK! Dimensions are shown to structural face generally, or to finished face of ducts and lining. All dimensions are shown in millimeters unless otherwise indicated. Angular dimensions are shown in decimal degrees to the nearest whole degree. Where items are to be fabricated off-site, site dimensions are to be used and confirmed prior to ordering or manufacturing.

STRUCTURAL - For design, detailing and setting out of structural elements refer to Structural Engineers drawings.

SERVICES - For design, detailing & setting out of services, including SVP's, Gas, Water, Electrics & Telecoms etc refer to

| C02      | Cavity barrier updates | 17.10.23 | CS    | ACS     |
|----------|------------------------|----------|-------|---------|
| C01      | CONSTRUCTION ISSUE     | 24.02.23 | CS    | ACS     |
| Revision | Description            | Date     | Drawn | Checked |