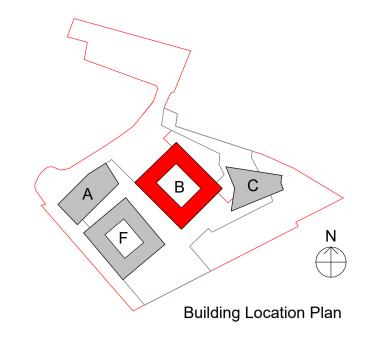

©Scott Brownrigg Ltd This drawing is to be read in conjunction with all relevant architect's and other designers' drawings and associated specifications. Figured dimensions only are to be taken from this drawing. All dimensions are to be checked on site before any work is put in hand.





## **GENERAL NOTES**

SETTING OUT - DO NOT SCALE from this drawing, use figured dimensions ONLY. If in doubt, ASK! Dimensions are shown to structural face generally, or to finished face of ducts and lining. All dimensions are shown in millimeters unless otherwise indicated. Angular dimensions are shown in decimal degrees to the nearest whole degree. Where items are to be fabricated off-site, site dimensions are to be used and confirmed prior to ordering or manufacturing.

STRUCTURAL - For design, detailing and setting out of structural elements refer to Structural Engineers drawings.

SERVICES - For design, detailing & setting out of services, including SVP's, Gas, Water, Electrics & Telecoms etc refer to



| C02      | Cavity barrier updates | 17.10.23 | CS    | ACS     |
|----------