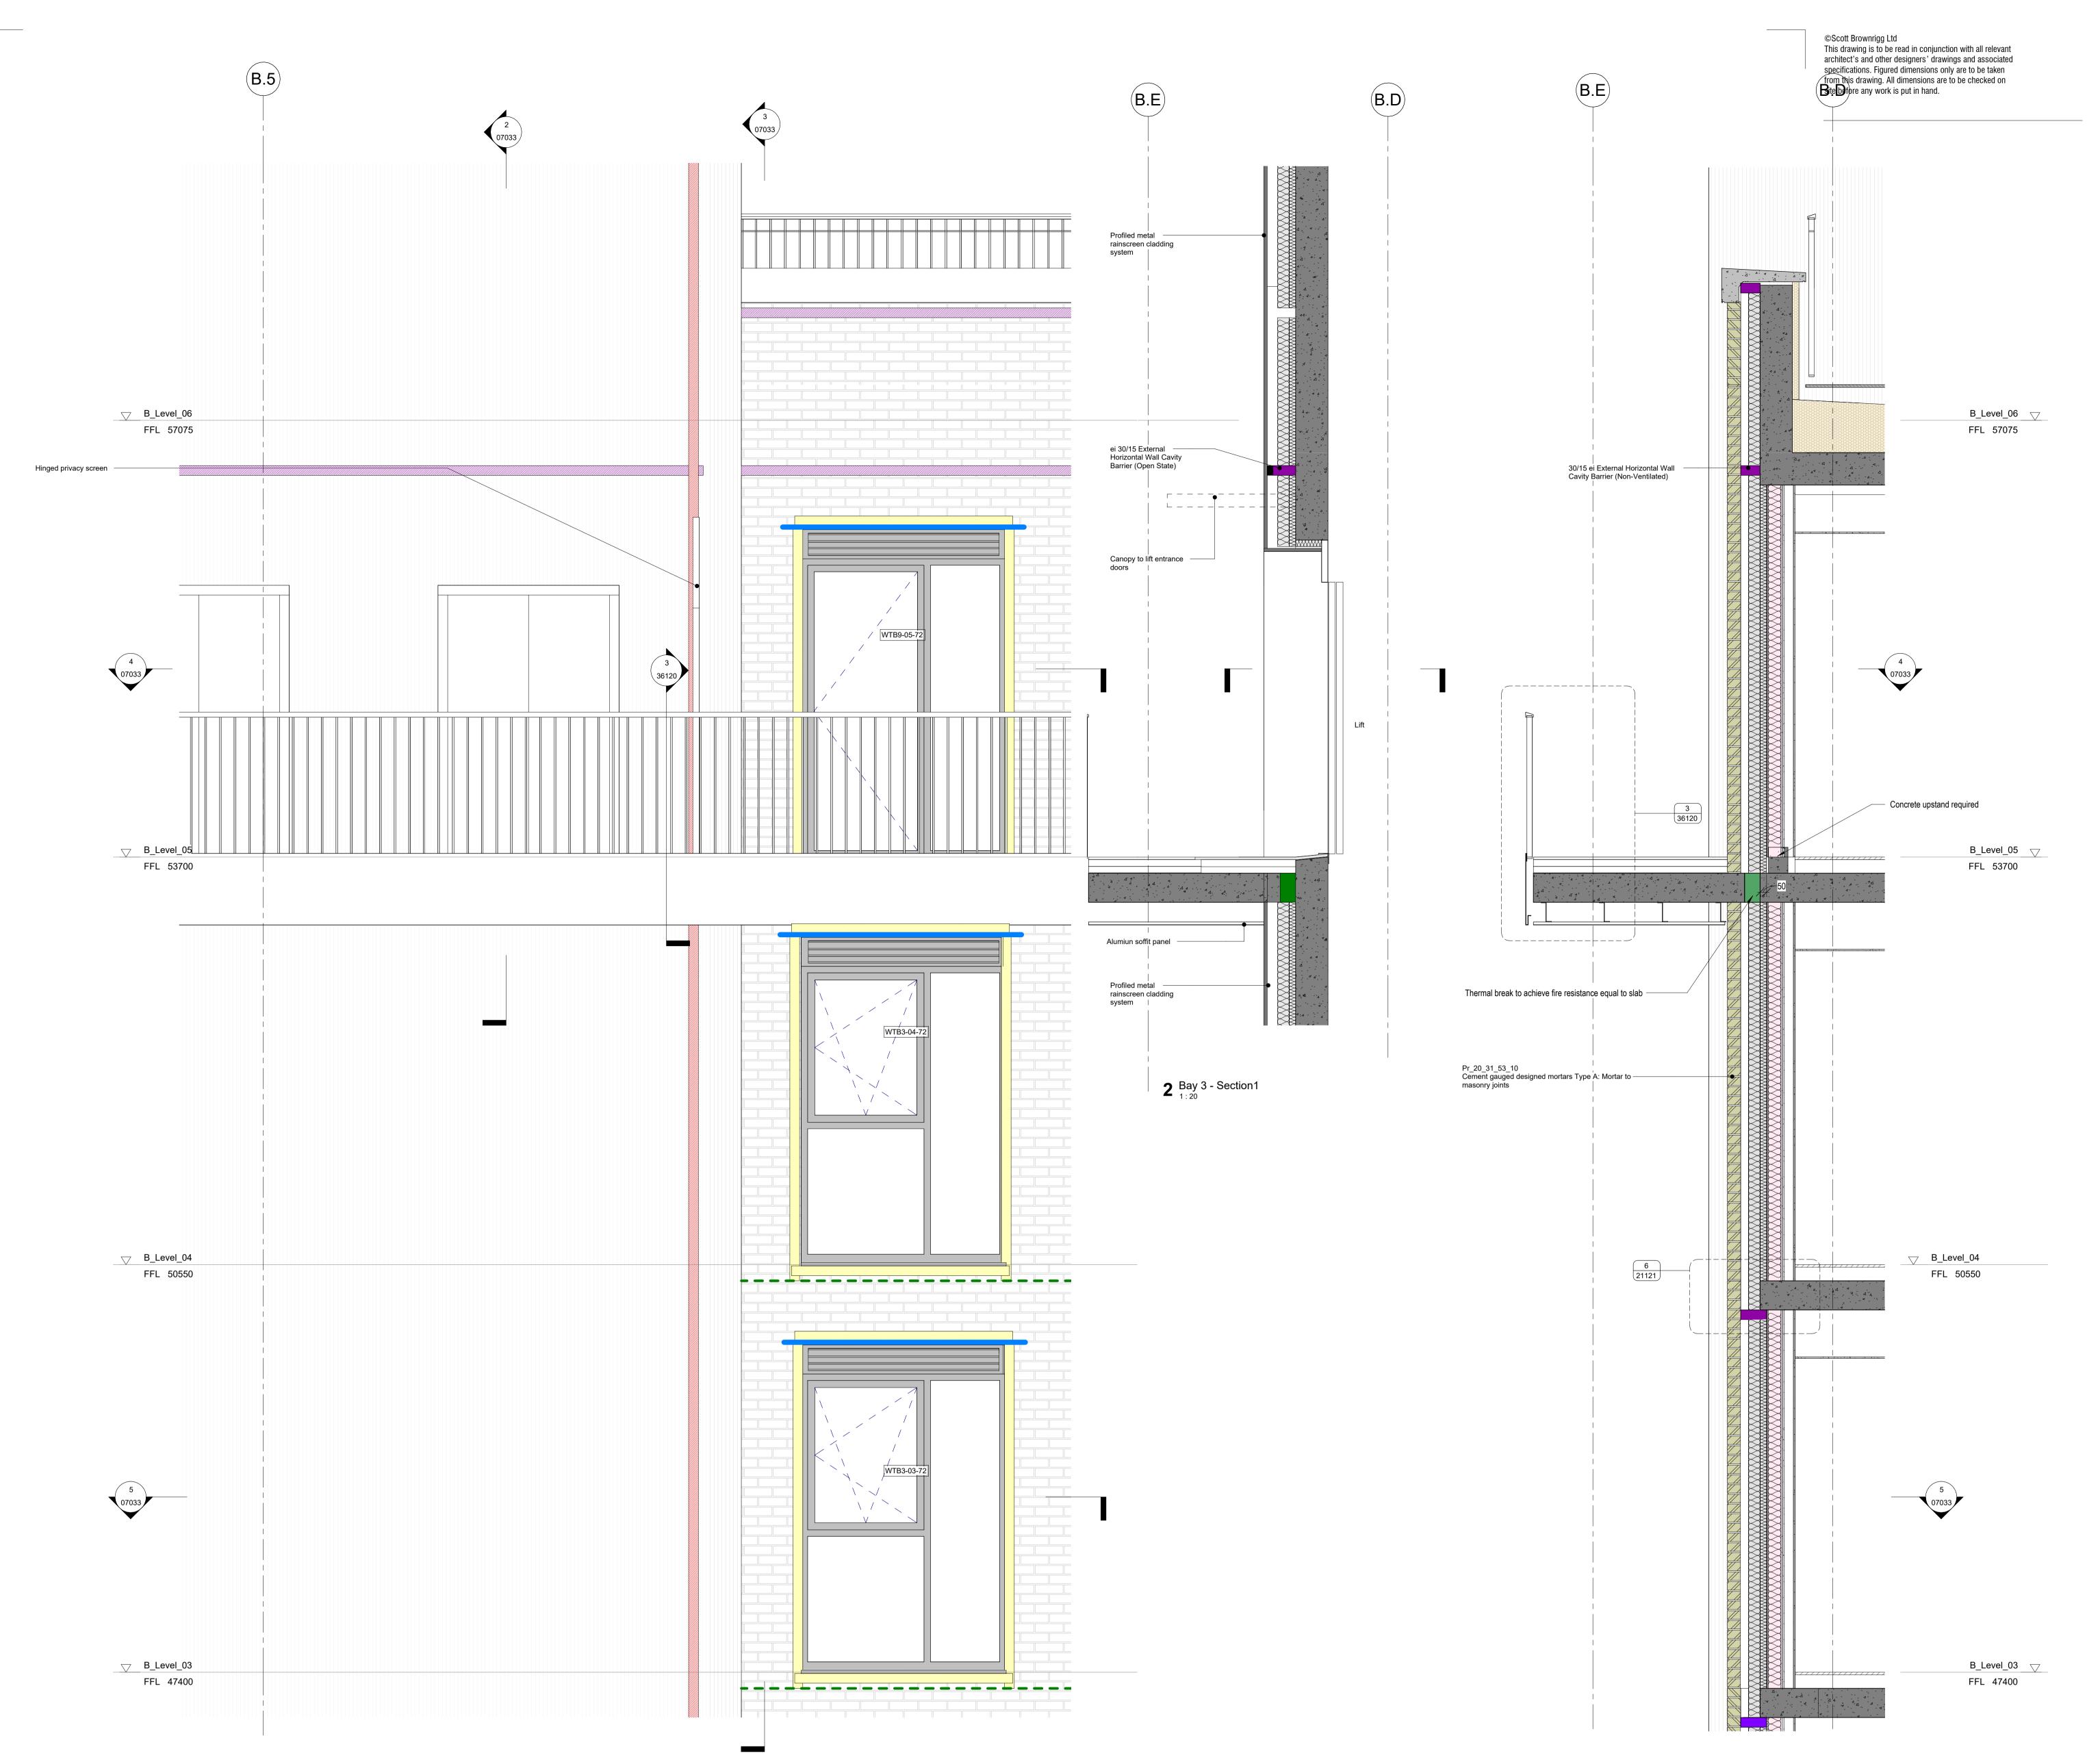

**3** Bay 3 - Section







## **GENERAL NOTES**

Cavitiy barriers shown on 67 Series drawings

1

**SETTING OUT** - DO NOT SCALE from this drawing, use figured dimensions ONLY. If in doubt, ASK! Dimensions are shown to structural face generally, or to finished face of ducts and lining. All dimensions are shown in millimeters unless otherwise indicated. Angular dimensions are shown in decimal degrees to the nearest whole degree. Where items are to be fabricated off site, site, whole degree. Where items are to be fabricated off-site, site dimensions are to be used and confirmed prior to ordering or manufacturing.

CONSTRUCTION ISSUE 24.02.23 CS ACS C01 Revision Date Descriptior Drawn Checked



| <ul> <li>STRUCTURAL - For design, detailing and setting out of structural elements refer