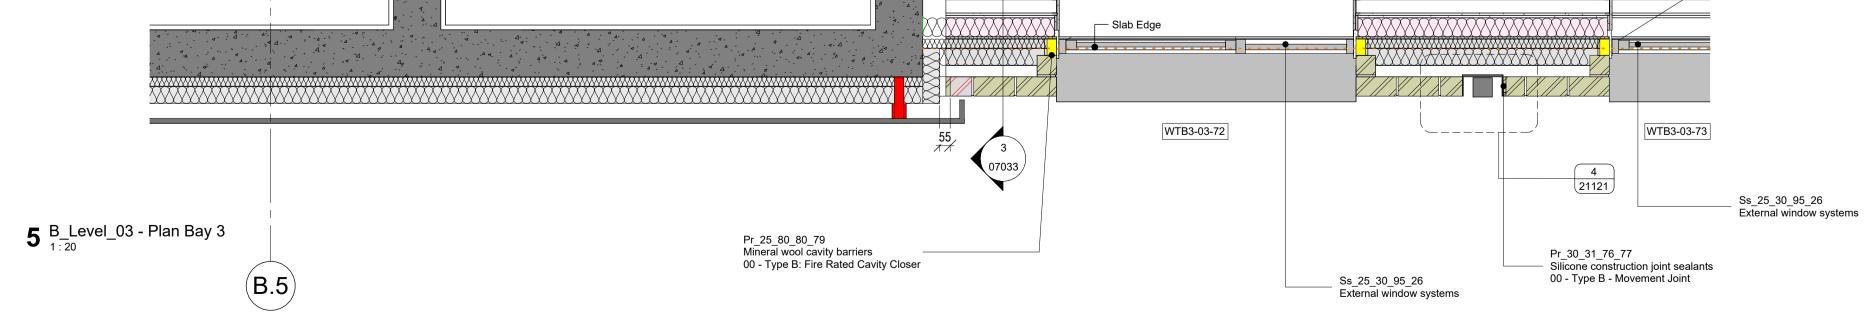

**3** Bay 3 - Section

## **GENERAL NOTES**

Cavitiy barriers shown on 67 Series drawings

1

**SETTING OUT** - DO NOT SCALE from this drawing, use figured dimensions ONLY. If in doubt, ASK! Dimensions are shown to structural face generally, or to finished face of ducts and lining. All dimensions are shown in millimeters unless otherwise indicated. Angular dimensions are shown in decimal degrees to the nearest whole degree. Where items are to be fabricated off site, site, whole degree. Where items are to be fabricated off-site, site dimensions are to be used and confirmed prior to ordering or manufacturing.