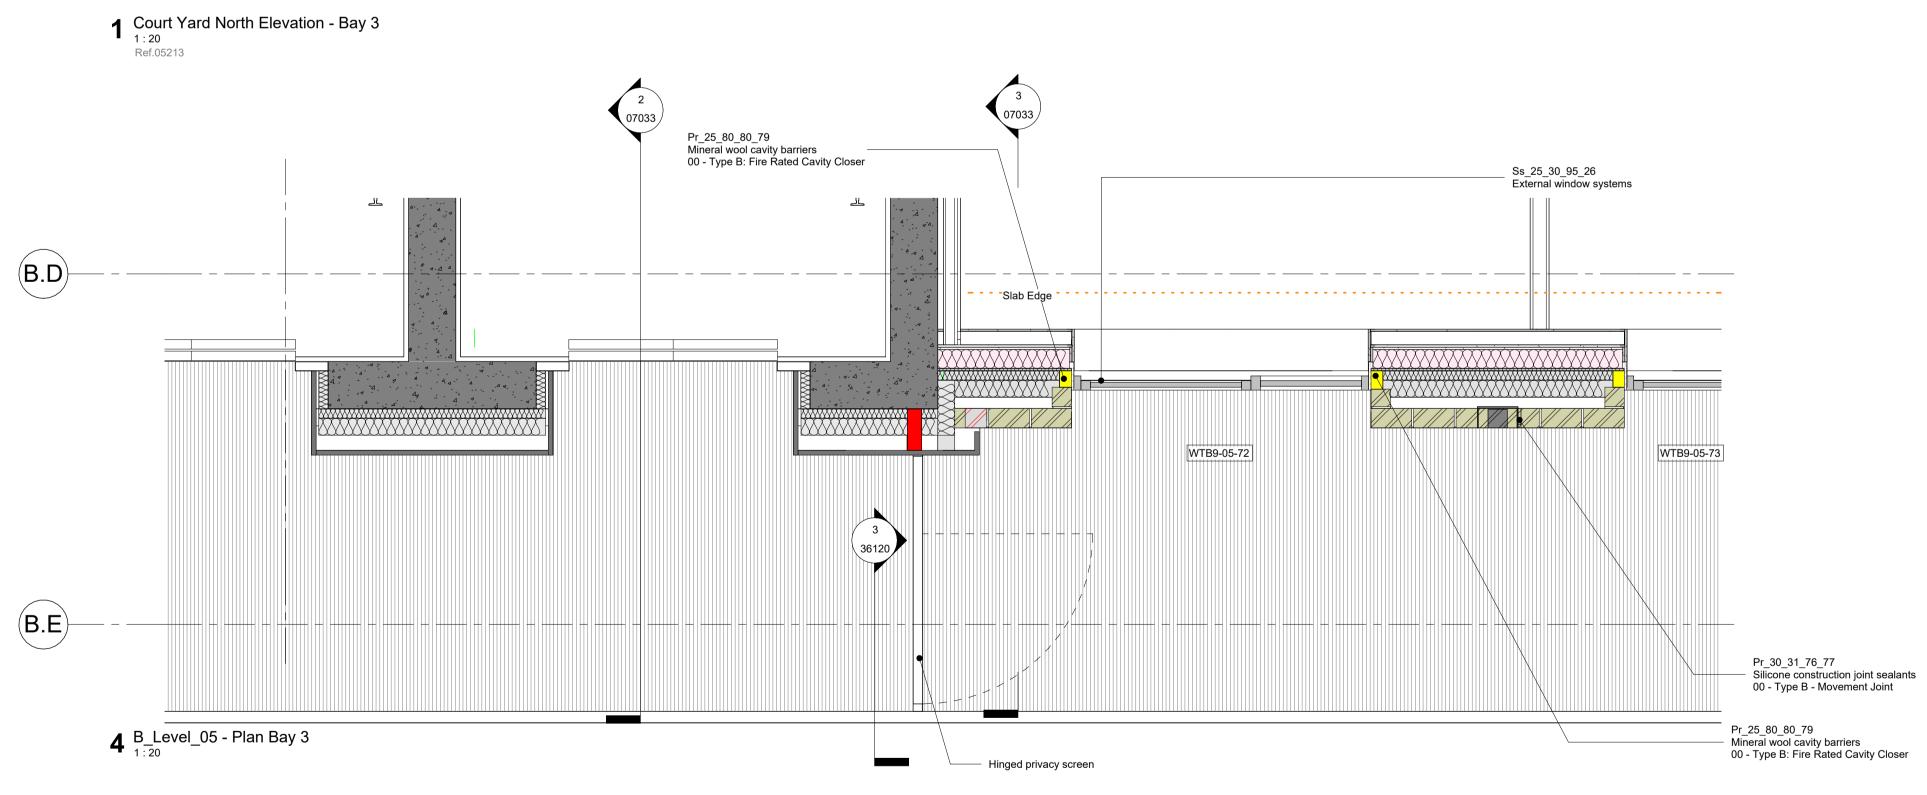

## **GENERAL NOTES**

Cavitiy barriers shown on 67 Series drawings

1

**SETTING OUT** - DO NOT SCALE from this drawing, use figured dimensions ONLY. If in doubt, ASK! Dimensions are shown to structural face generally, or to finished face of ducts and lining. All dimensions are shown in millimeters unless otherwise indicated. Angular dimensions are shown in decimal degrees to the nearest whole degree. Where items are to be fabricated off site, site, whole degree. Where items are to be fabricated off-site, site dimensions are to be used and confirmed prior to ordering or manufacturing.