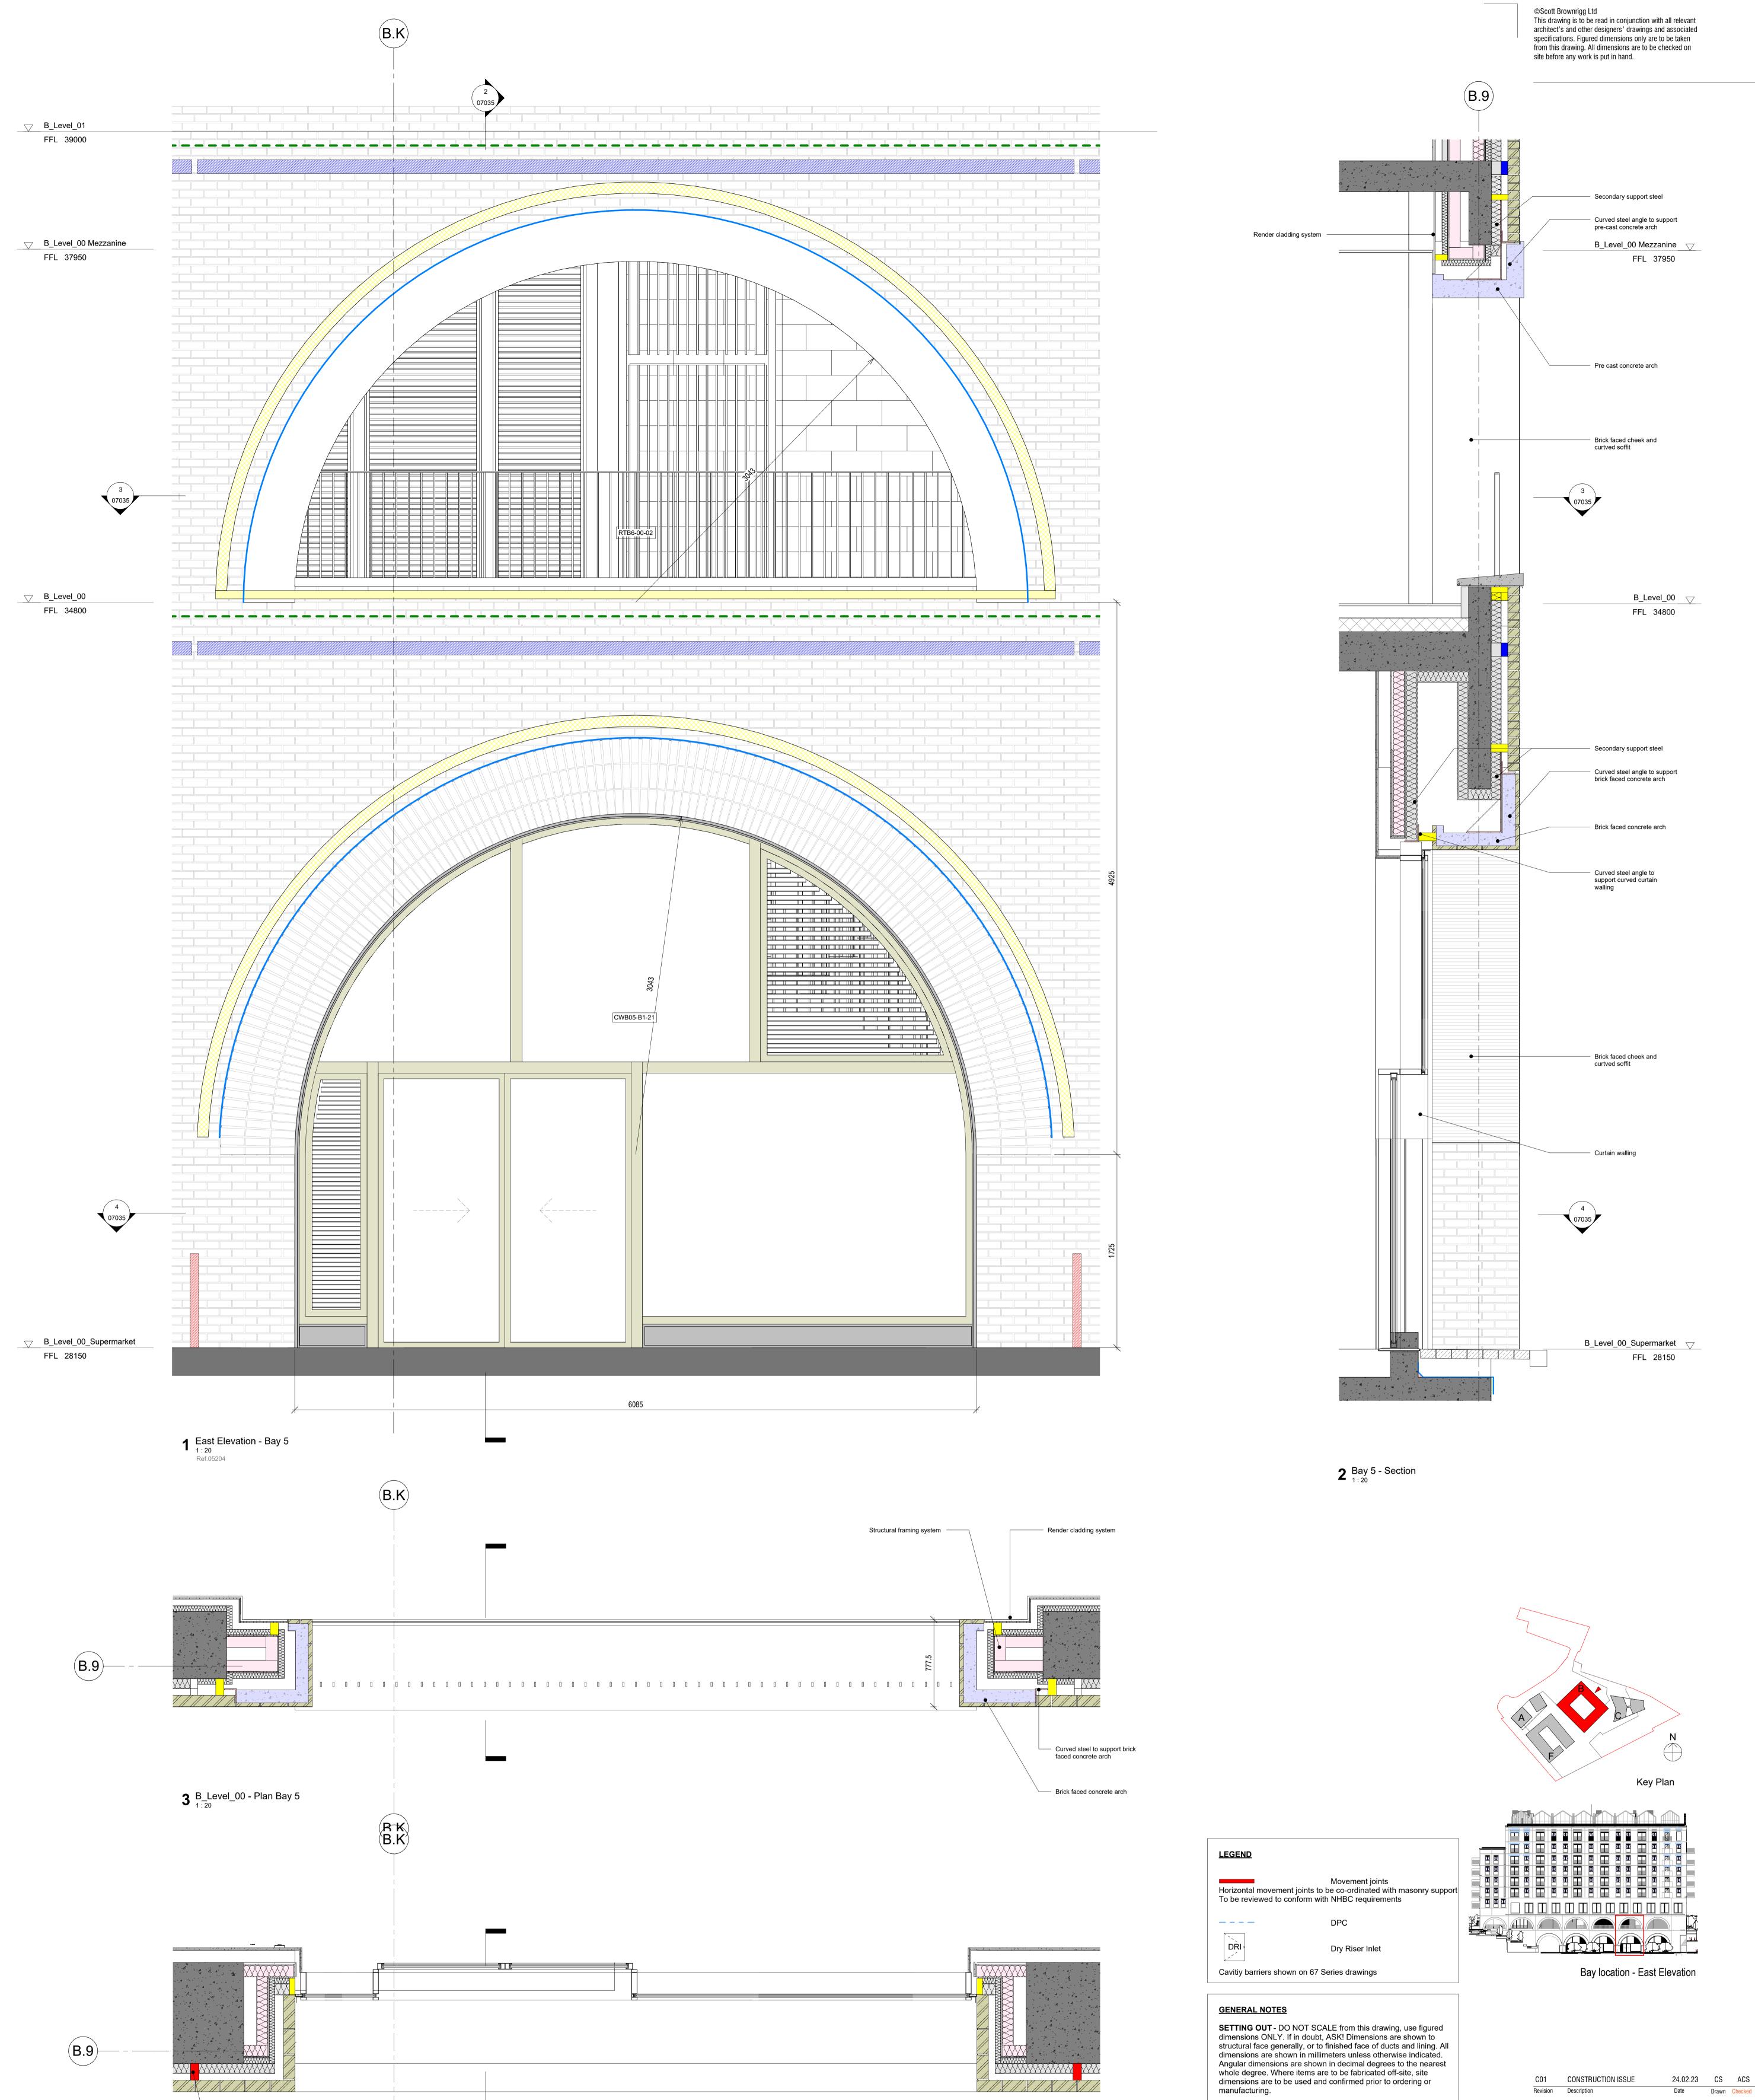

St George North London Limited

Job Title Camden Goods Yard

| Drawing Title  |  |
|----------------|--|
| Building B Bay |  |
| Details Sheet5 |  |

| Scale              |            |        |       |      |      | Practice Project No. |
|--------------------|------------|--------|-------|------|------|----------------------|
| As indicated @A0   |            |        |       |      |      | 20226                |
| Client Project No. | Originator | Volume | Level | Туре | Role | Number               |