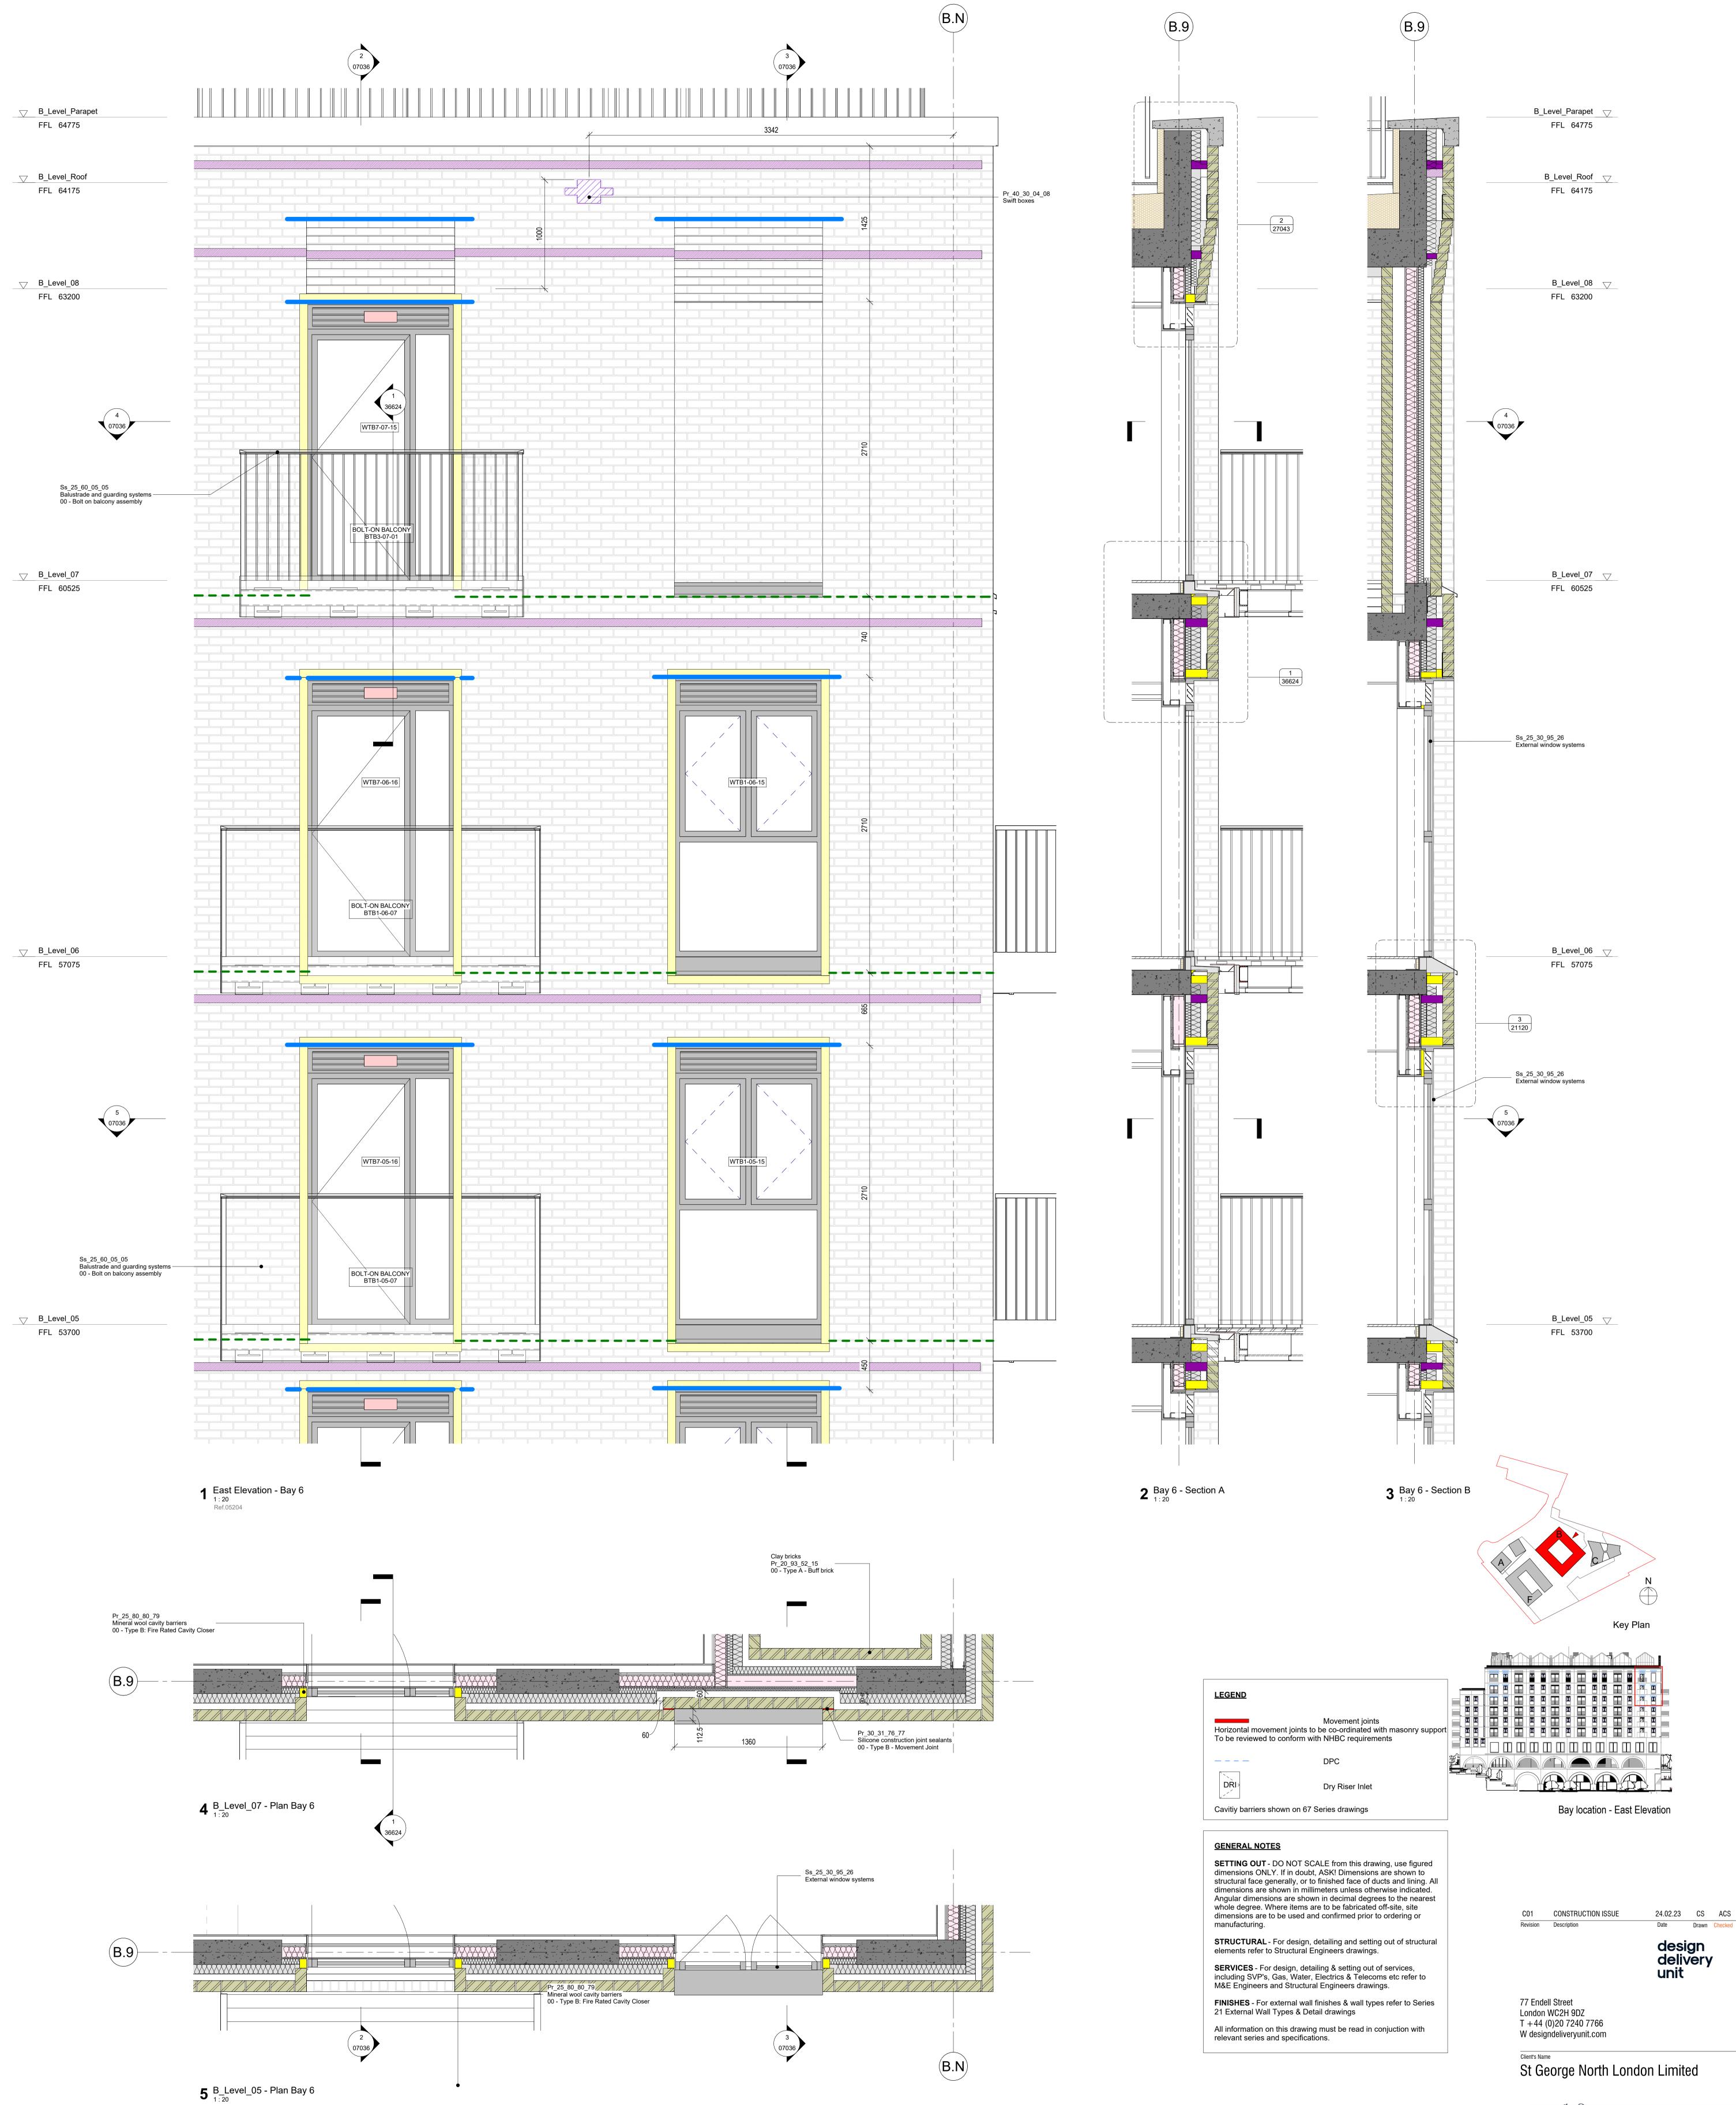

| St George<br>Designed for life |  |
|--------------------------------|--|
|--------------------------------|--|

Drawn Checked

Job Title Camden Goods Yard

| Drawing Title  |  |
|----------------|--|
| Building B Bay |  |
| Details Sheet6 |  |