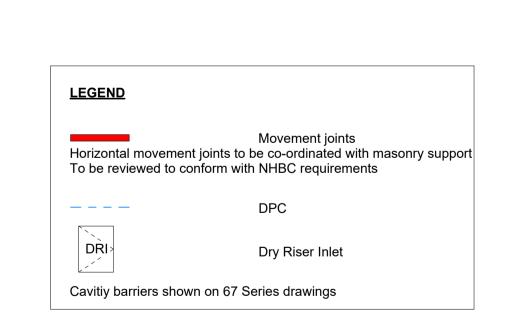

**FINISHES** - For external wall finishes & wall types refer to Series 21 External Wall Types & Detail drawings

All information on this drawing must be read in conjuction with relevant series and specifications.

**GENERAL NOTES** 

manufacturing.

**4** B\_Level\_02 - Plan Bay 10

B\_Level\_28
FFL 43950

**3** Bay 10 - Section B

B\_Level\_22 FFL 43950

**2** Bay 10 - Section A

B\_Level\_02