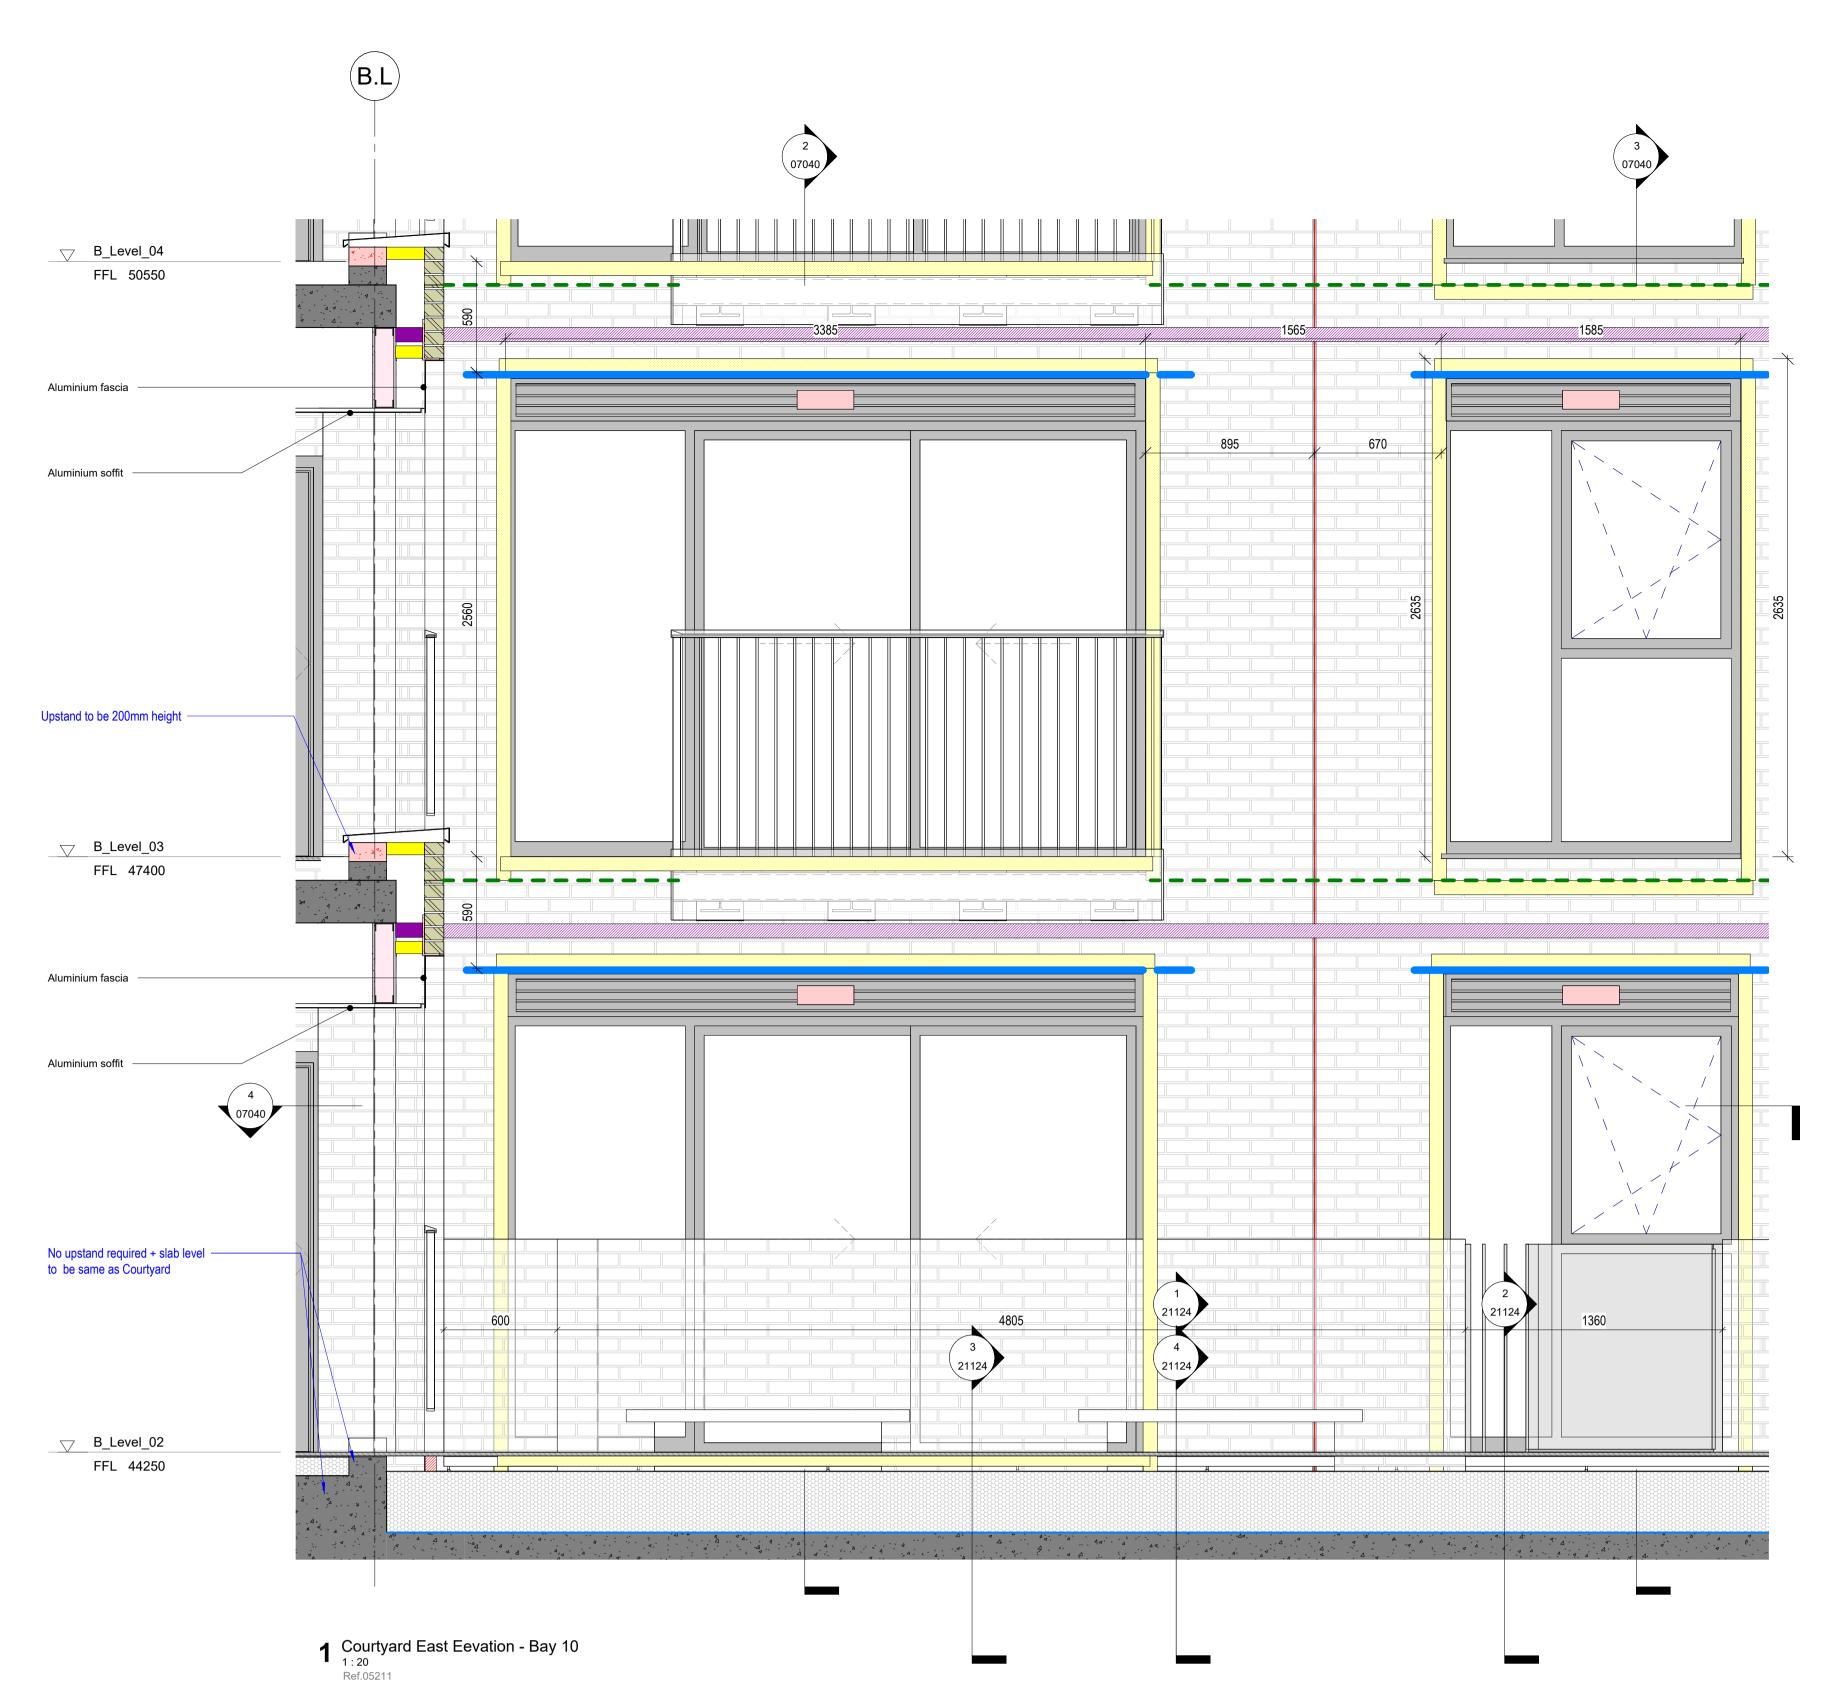

design delivery

Courtyard East Eevation - Key

**SETTING OUT** - DO NOT SCALE from this drawing, use figured dimensions ONLY. If in doubt, ASK! Dimensions are shown to structural face generally, or to finished face of ducts and lining. All dimensions are shown in millimeters unless otherwise indicated. Angular dimensions are shown in decimal degrees to the nearest whole degree. Where items are to be fabricated off-site, site dimensions are to be used and confirmed prior to ordering or

**FINISHES** - For external wall finishes & wall types refer to Series 21 External Wall Types & Detail drawings

All information on this drawing must be read in conjuction with relevant series and specifications.

**GENERAL NOTES** 

manufacturing.

**4** B\_Level\_02 - Plan Bay 10

B\_Level\_28
FFL 43950

**3** Bay 10 - Section B

B\_Level\_22 FFL 43950

**2** Bay 10 - Section A

B\_Level\_02

FFL 44250