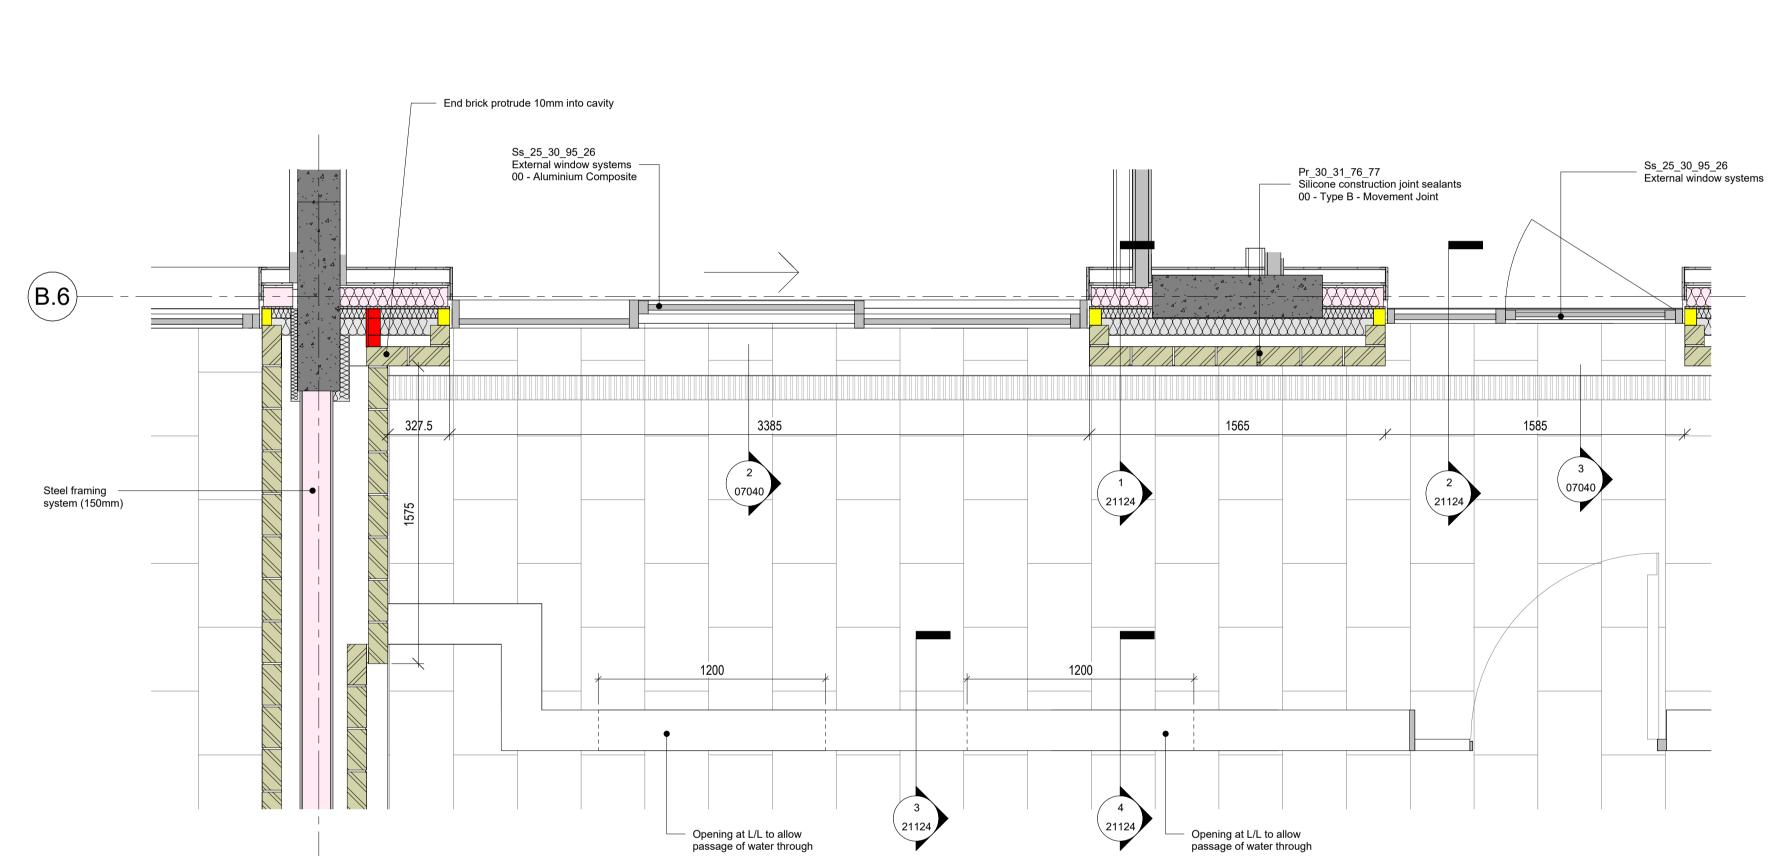

**FINISHES** - For external wall finishes & wall types refer to Series 21 External Wall Types & Detail drawings

All information on this drawing must be read in conjuction with relevant series and specifications.

**GENERAL NOTES** 

manufacturing.

**4** B\_Level\_02 - Plan Bay 10

B\_Level\_28
FFL 43950

**3** Bay 10 - Section B

B\_Level\_22 FFL 43950

**2** Bay 10 - Section A

B\_Level\_02