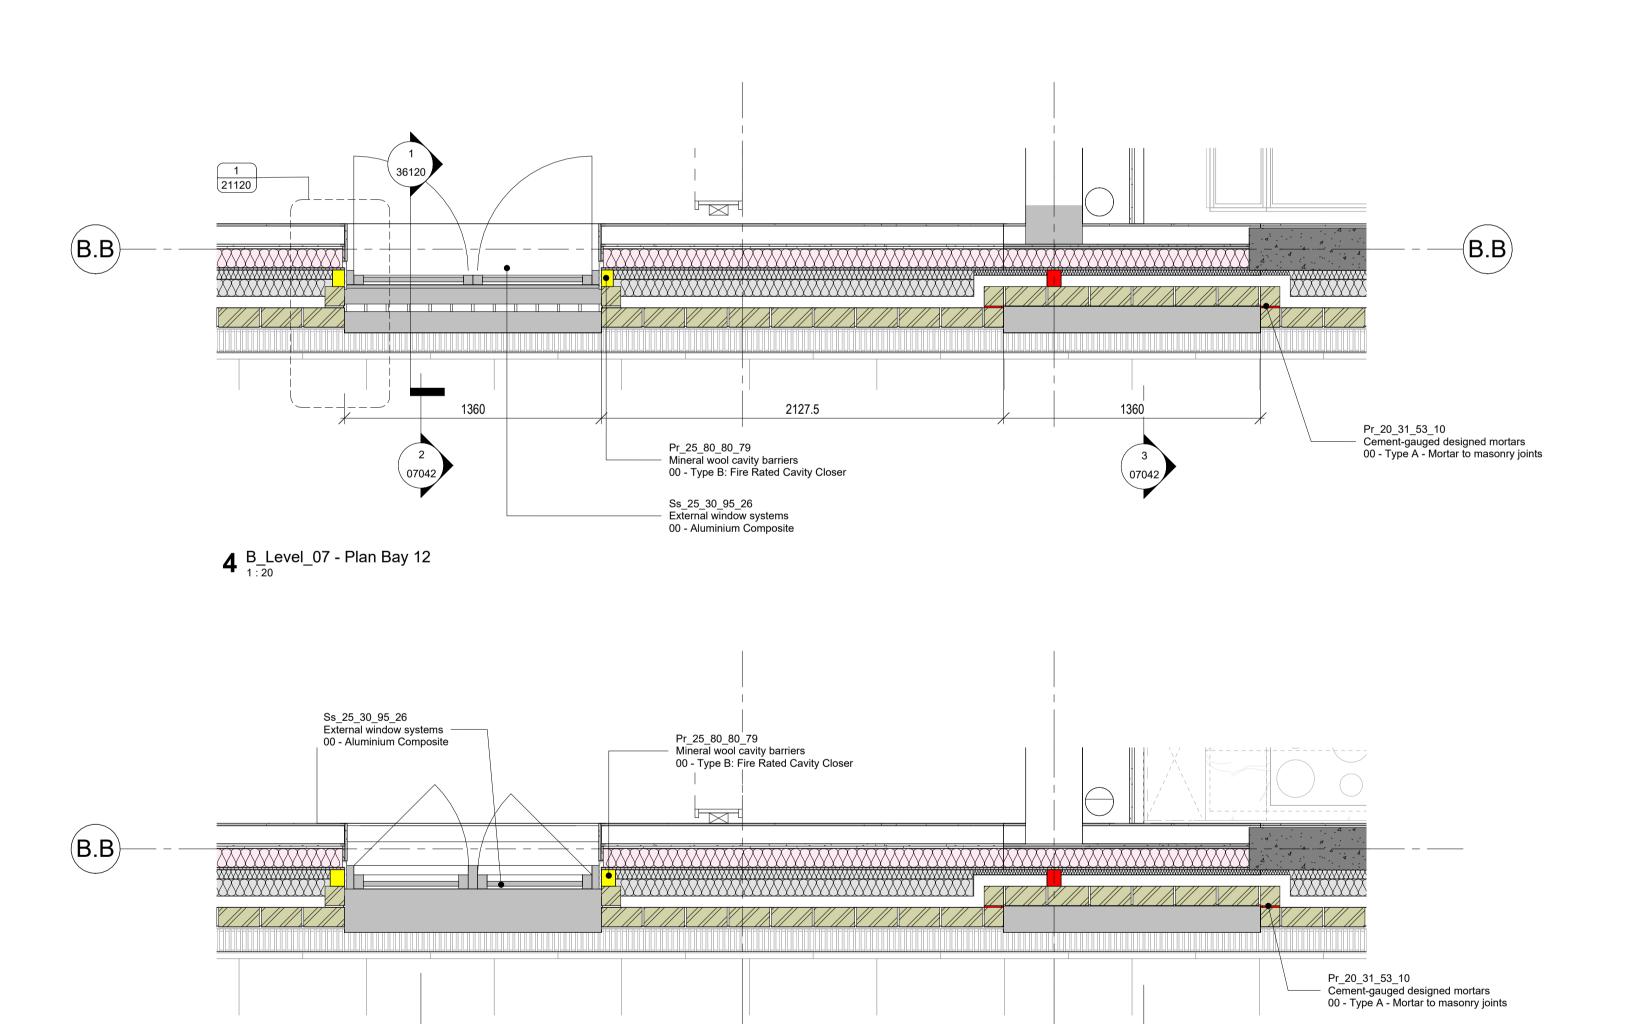

**3** Bay 12 - Section B

**2** Bay 12 - Section A

**5** B\_Level\_06 - Plan Bay 12

dimensions are shown in millimeters unless otherwise indicated. Angular dimensions are shown in decimal degrees to the nearest whole degree. Where items are to be fabricated off-site, site dimensions are to be used and confirmed prior to ordering or manufacturing.

FINISHES - For external wall finishes & wall types refer to Series 21 External Wall Types & Detail drawings

All information on this drawing must be read in conjuction with relevant series and specifications.