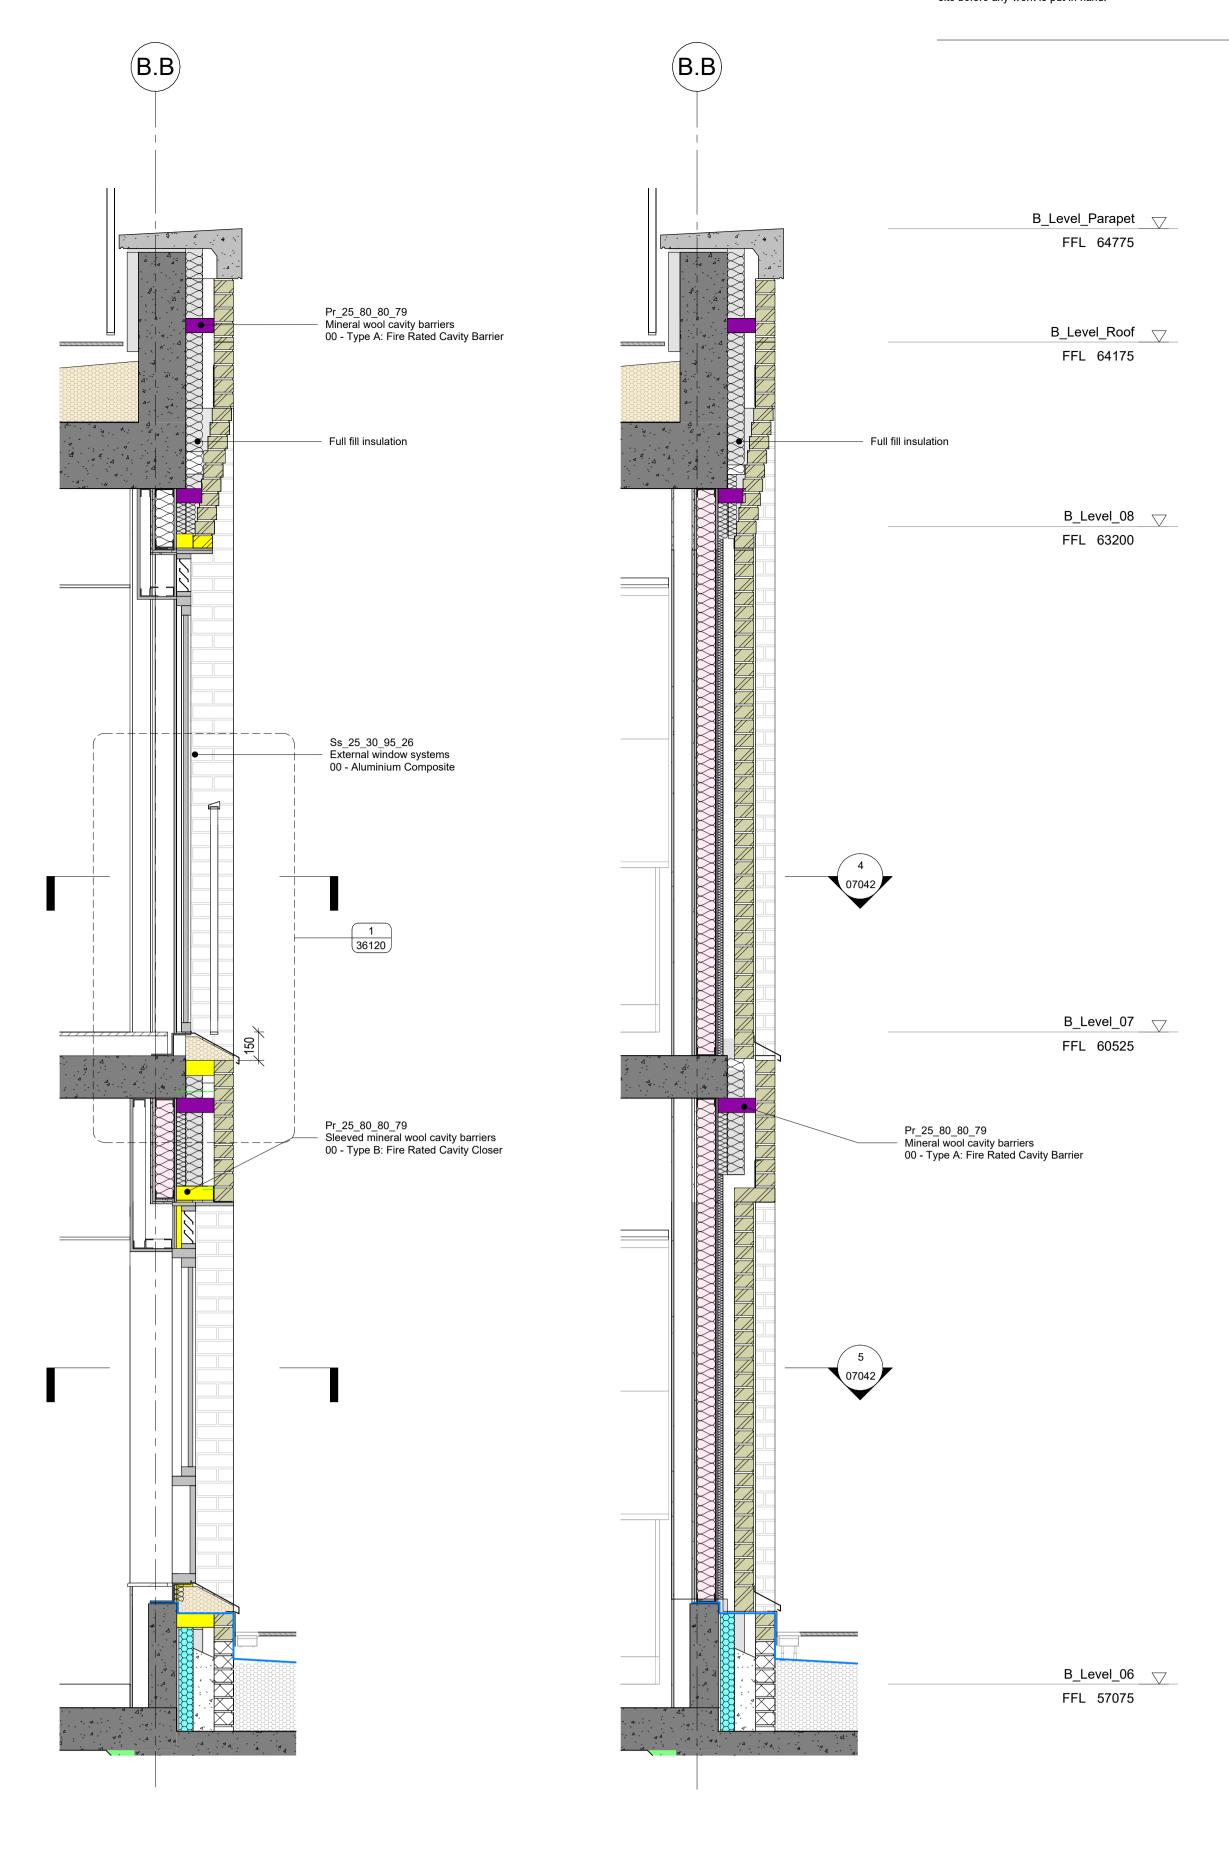

**3** Bay 12 - Section B

**2** Bay 12 - Section A

**5** B\_Level\_06 - Plan Bay 12

dimensions are shown in millimeters unless otherwise indicated. Angular dimensions are shown in decimal degrees to the nearest whole degree. Where items are to be fabricated off-site, site dimensions are to be used and confirmed prior to ordering or manufacturing.

FINISHES - For external wall finishes & wall types refer to Series 21 External Wall Types & Detail drawings

All information on this drawing must be read in conjuction with relevant series and specifications.