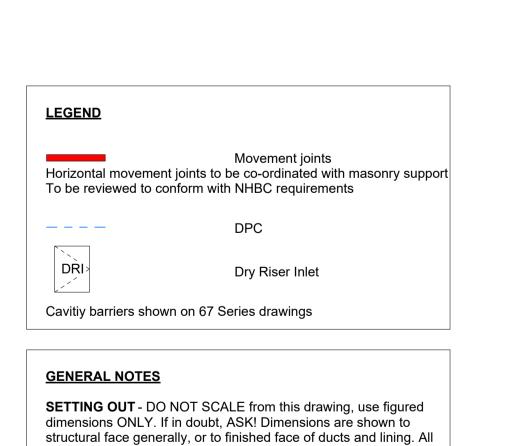

FINISHES - For external wall finishes & wall types refer to Series 21 External Wall Types & Detail drawings

All information on this drawing must be read in conjuction with relevant series and specifications.