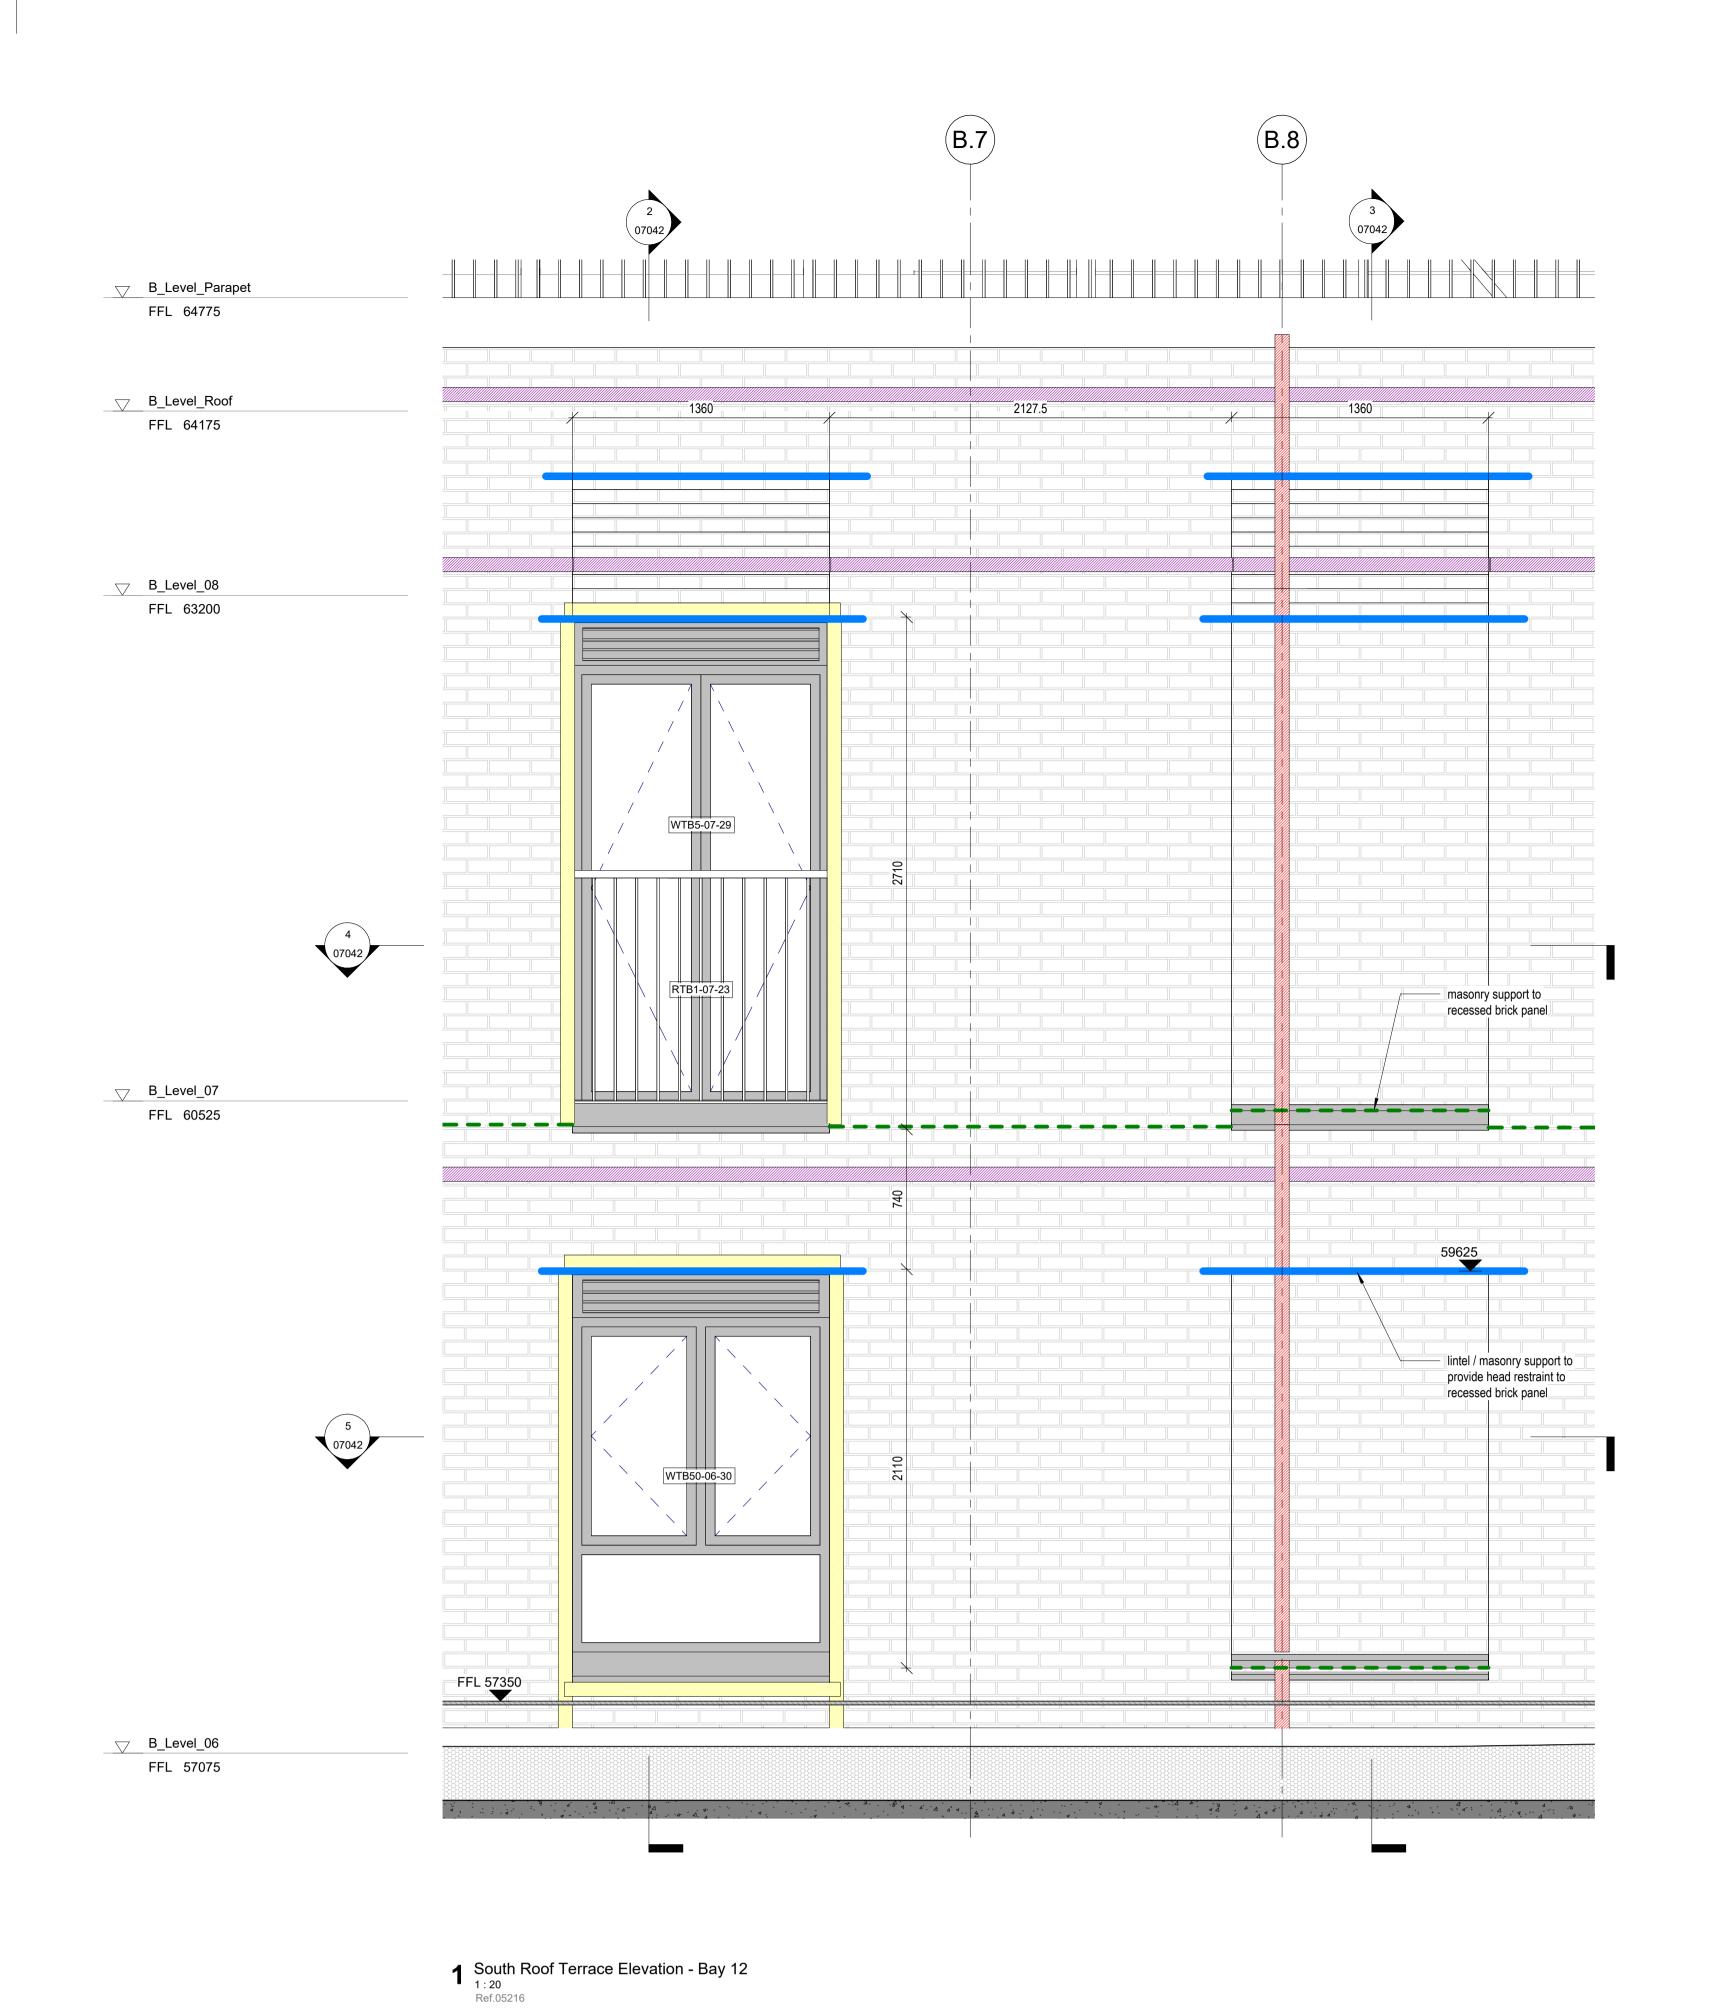

**3** Bay 12 - Section B

**2** Bay 12 - Section A

**5** B\_Level\_06 - Plan Bay 12

dimensions are shown in millimeters unless otherwise indicated. Angular dimensions are shown in decimal degrees to the nearest whole degree. Where items are to be fabricated off-site, site dimensions are to be used and confirmed prior to ordering or manufacturing.

FINISHES - For external wall finishes & wall types refer to Series 21 External Wall Types & Detail drawings

All information on this drawing must be read in conjuction with relevant series and specifications.