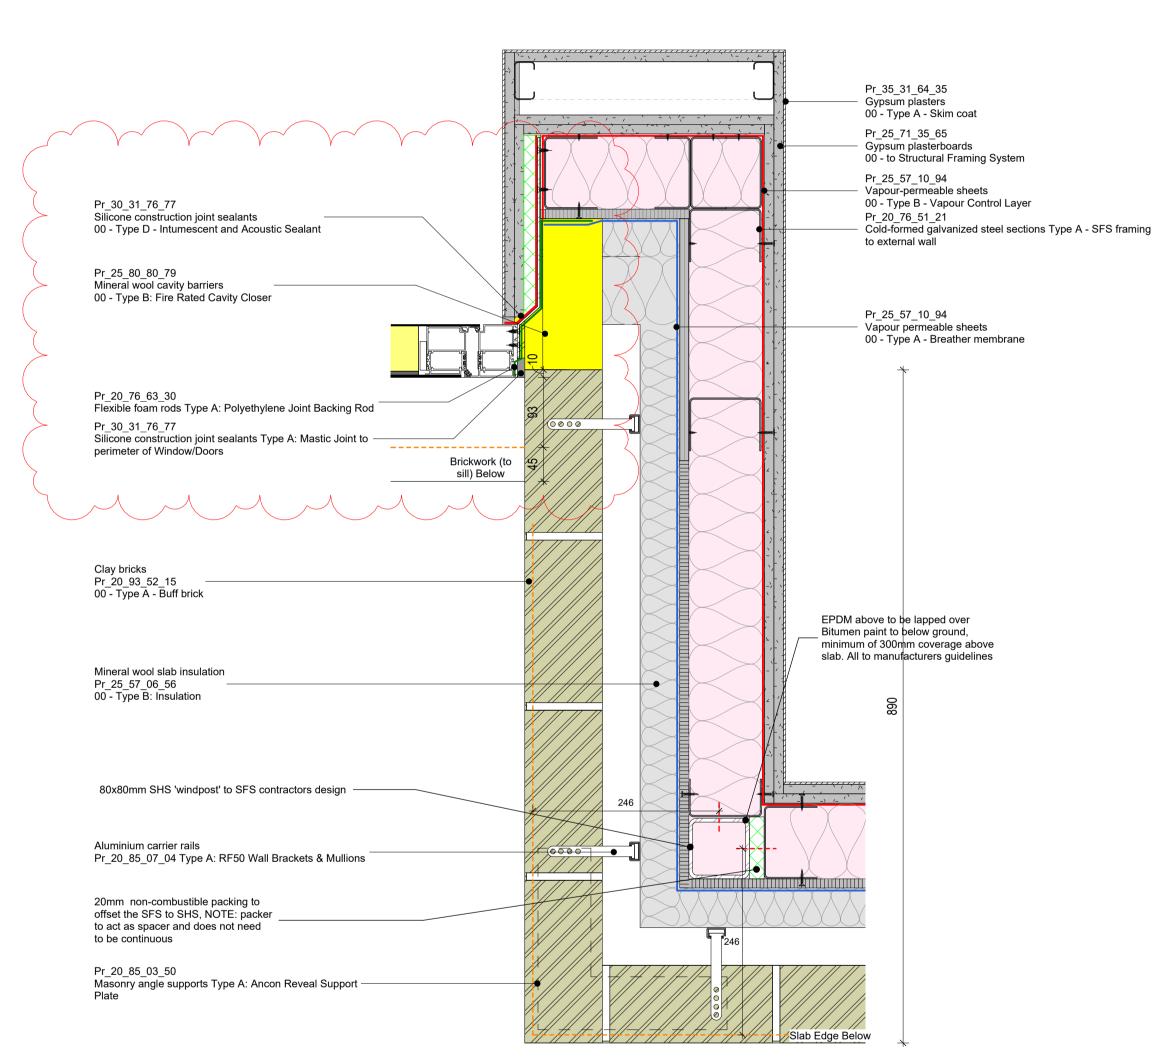

**Brickwork and Blockwork** 

Ss\_25\_13\_50\_51

CGY00-PTA-XXX-XX-SP-AR-00010

For elements of facade refer to hyperlinks with specification

00 - Masonry wall leaf systems Type A - Facing Brickwork

Plan Detail - Bay Window Corner Support - Below Window