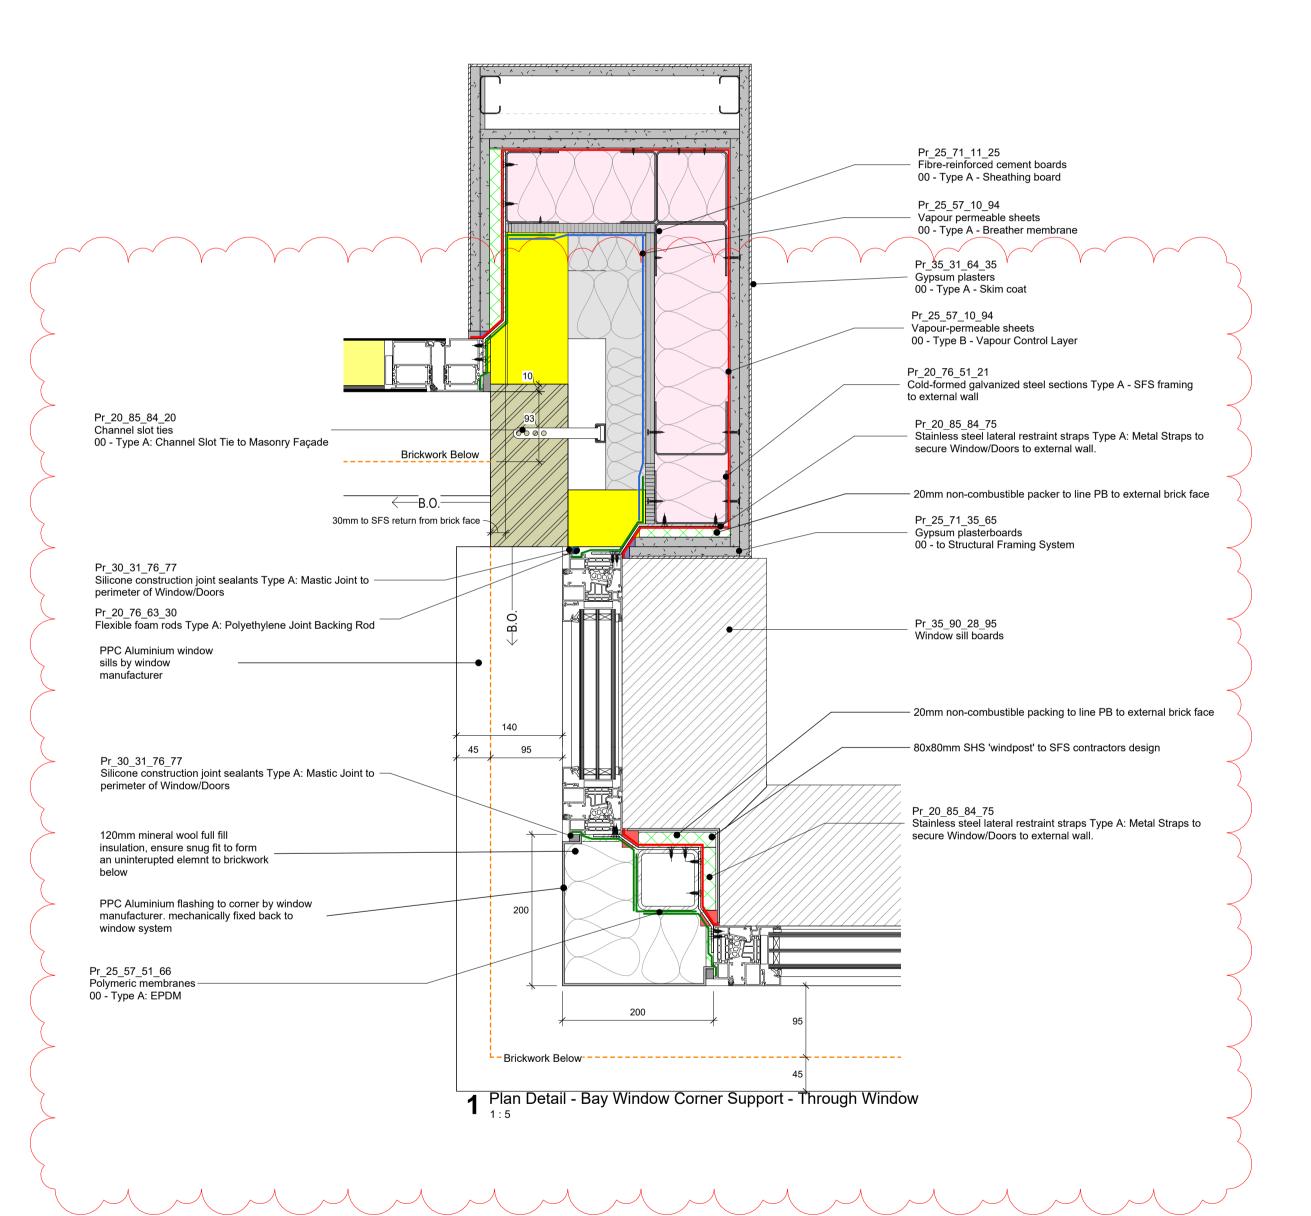

**Brickwork and Blockwork** 

Ss\_25\_13\_50\_51

CGY00-PTA-XXX-XX-SP-AR-00010

For elements of facade refer to hyperlinks with specification

00 - Masonry wall leaf systems Type A - Facing Brickwork

Plan Detail - Bay Window Corner Support - Below Window