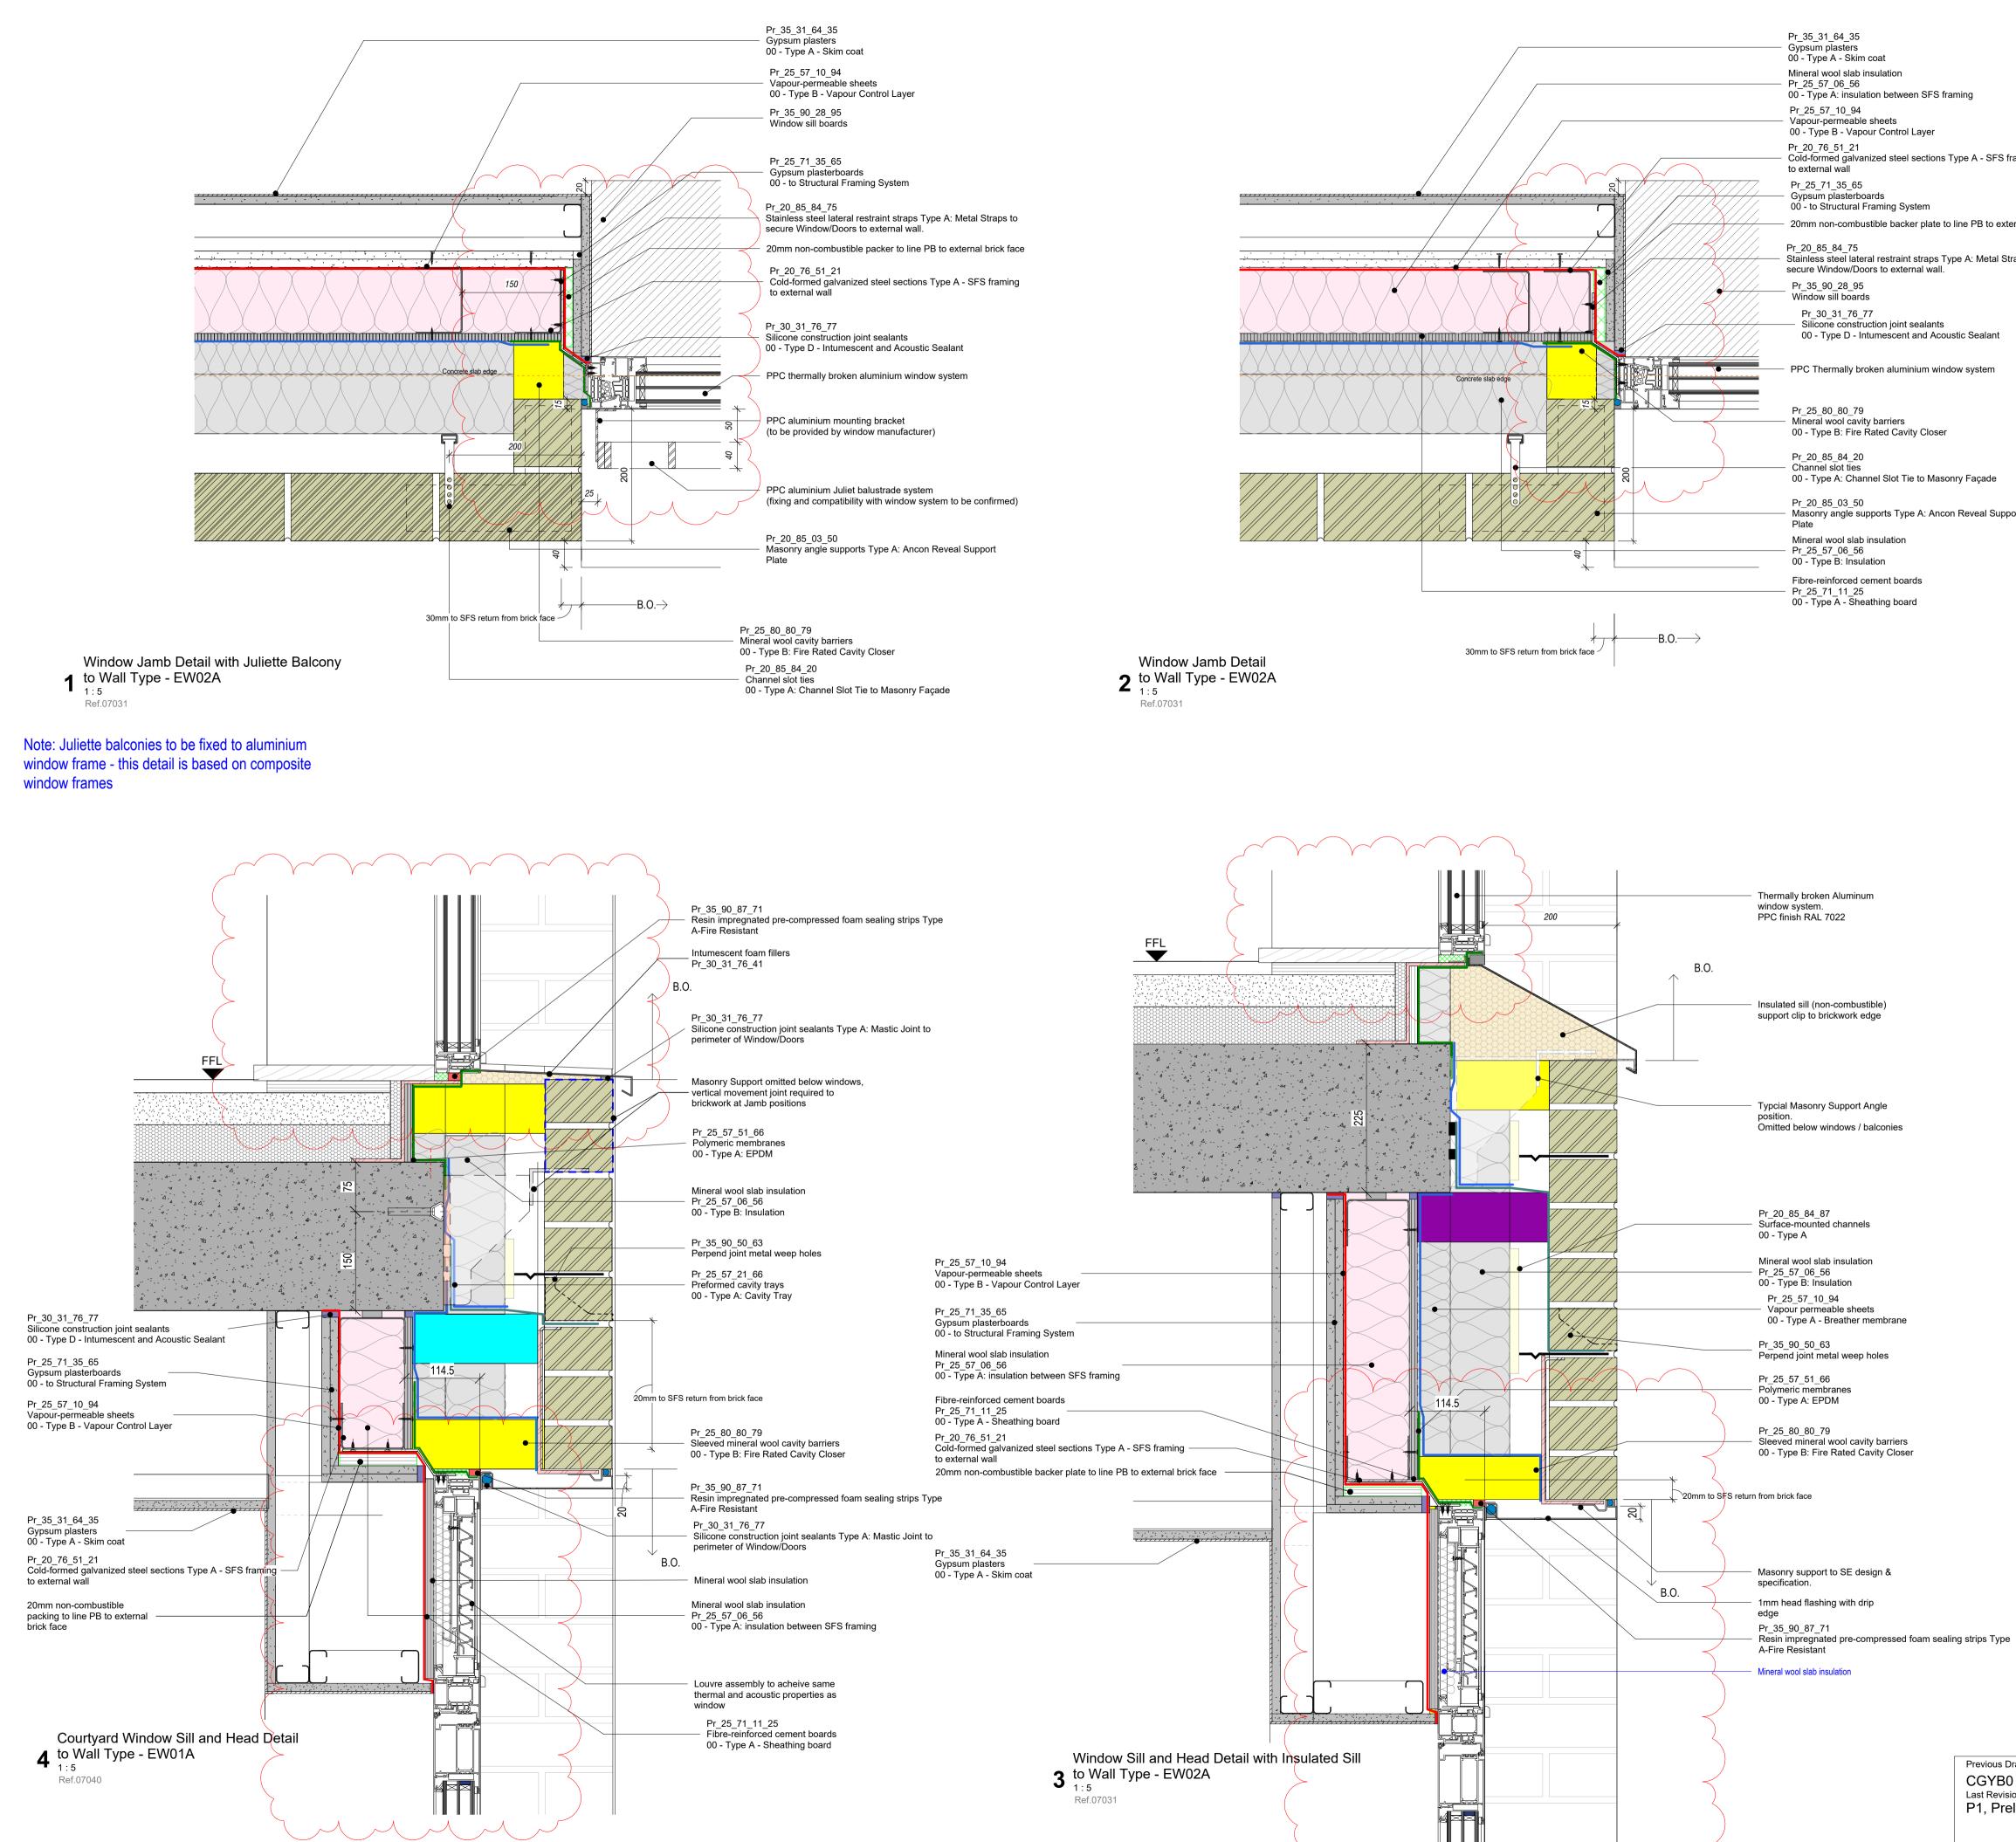

|   | _mm                                                                                                                                                                                      | 100                                                                                                                                                                                                                                                                                                                                                                                                                                                                          | _200                                             | 300 | _400 | 500 |  |  |
|---|------------------------------------------------------------------------------------------------------------------------------------------------------------------------------------------|------------------------------------------------------------------------------------------------------------------------------------------------------------------------------------------------------------------------------------------------------------------------------------------------------------------------------------------------------------------------------------------------------------------------------------------------------------------------------|--------------------------------------------------|-----|------|-----|--|--|
| I | SCALE B                                                                                                                                                                                  | AR: 1:5                                                                                                                                                                                                                                                                                                                                                                                                                                                                      |                                                  |     |      |     |  |  |
|   | GENERAL NOTES                                                                                                                                                                            |                                                                                                                                                                                                                                                                                                                                                                                                                                                                              |                                                  |     |      |     |  |  |
|   | dimen<br>structi<br>dimen<br>Angul<br>whole<br>dimen                                                                                                                                     | <b>SETTING OUT</b> - DO NOT SCALE from this drawing, use figured dimensions ONLY. If in doubt, ASK! Dimensions are shown to structural face generally, or to finished face of ducts and lining. All dimensions are shown in millimeters unless otherwise indicated. Angular dimensions are shown in decimal degrees to the nearest whole degree. Where items are to be fabricated off-site, site dimensions are to be used and confirmed prior to ordering or manufacturing. |                                                  |     |      |     |  |  |
|   | <b>STRUCTURAL</b> - For design, detailing and setting out of structura elements refer to Structural Engineers drawings.                                                                  |                                                                                                                                                                                                                                                                                                                                                                                                                                                                              |                                                  |     |      |     |  |  |
|   | <b>SERVICES</b> - For design, detailing & setting out of services,<br>including SVP's, Gas, Water, Electrics & Telecoms etc refer to<br>M&E Engineers and Structural Engineers drawings. |                                                                                                                                                                                                                                                                                                                                                                                                                                                                              |                                                  |     |      |     |  |  |
|   | <b>FINISHES</b> - For external wall finishes & wall types refer to Series 21 External Wall Types & Detail drawings                                                                       |                                                                                                                                                                                                                                                                                                                                                                                                                                                                              |                                                  |     |      |     |  |  |
|   | All information on this drawing must be read in conjuctio relevant series and specifications.                                                                                            |                                                                                                                                                                                                                                                                                                                                                                                                                                                                              |                                                  |     |      |     |  |  |
|   | Brick                                                                                                                                                                                    | work and Bl                                                                                                                                                                                                                                                                                                                                                                                                                                                                  | <u>ockwork</u>                                   |     |      |     |  |  |
|   | For el<br>docun                                                                                                                                                                          |                                                                                                                                                                                                                                                                                                                                                                                                                                                                              | of facade refer to hyperlinks with specification |     |      |     |  |  |
|   | CGY00-PTA-XXX-XX-SP-AR-00010                                                                                                                                                             |                                                                                                                                                                                                                                                                                                                                                                                                                                                                              |                                                  |     |      |     |  |  |
|   | Ss_25_13_50_51<br>00 - Masonry wall leaf systems Type A - Facing Brickwork                                                                                                               |                                                                                                                                                                                                                                                                                                                                                                                                                                                                              |                                                  |     |      |     |  |  |