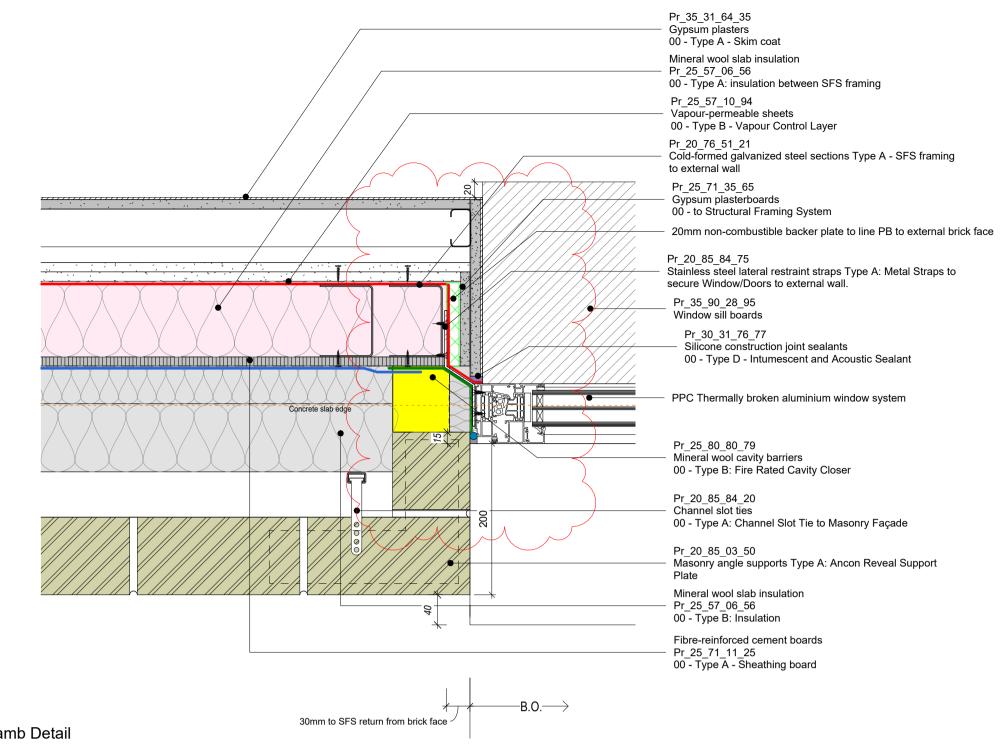

|   | _mm                                                                                                                                                                                      | 100                                                                                                                                                                                                                                                                                                                                                                                                                                                                          | _200                                             | 300 | _400 | 500 |  |  |
|---|------------------------------------------------------------------------------------------------------------------------------------------------------------------------------------------|------------------------------------------------------------------------------------------------------------------------------------------------------------------------------------------------------------------------------------------------------------------------------------------------------------------------------------------------------------------------------------------------------------------------------------------------------------------------------|--------------------------------------------------|-----|------|-----|--|--|
| I | SCALE B                                                                                                                                                                                  | AR: 1:5                                                                                                                                                                                                                                                                                                                                                                                                                                                                      |                                                  |     |      |     |  |  |
|   | GENERAL NOTES                                                                                                                                                                            |                                                                                                                                                                                                                                                                                                                                                                                                                                                                              |                                                  |     |      |     |  |  |
|   | dimen<br>structi<br>dimen<br>Angul<br>whole<br>dimen                                                                                                                                     | <b>SETTING OUT</b> - DO NOT SCALE from this drawing, use figured dimensions ONLY. If in doubt, ASK! Dimensions are shown to structural face generally, or to finished face of ducts and lining. All dimensions are shown in millimeters unless otherwise indicated. Angular dimensions are shown in decimal degrees to the nearest whole degree. Where items are to be fabricated off-site, site dimensions are to be used and confirmed prior to ordering or manufacturing. |                                                  |     |      |     |  |  |
|   | <b>STRUCTURAL</b> - For design, detailing and setting out of structura elements refer to Structural Engineers drawings.                                                                  |                                                                                                                                                                                                                                                                                                                                                                                                                                                                              |                                                  |     |      |     |  |  |
|   | <b>SERVICES</b> - For design, detailing & setting out of services,<br>including SVP's, Gas, Water, Electrics & Telecoms etc refer to<br>M&E Engineers and Structural Engineers drawings. |                                                                                                                                                                                                                                                                                                                                                                                                                                                                              |                                                  |     |      |     |  |  |
|   | <b>FINISHES</b> - For external wall finishes & wall types refer to Series 21 External Wall Types & Detail drawings                                                                       |                                                                                                                                                                                                                                                                                                                                                                                                                                                                              |                                                  |     |      |     |  |  |
|   | All information on this drawing must be read in conjuctio relevant series and specifications.                                                                                            |                                                                                                                                                                                                                                                                                                                                                                                                                                                                              |                                                  |     |      |     |  |  |
|   | Brick                                                                                                                                                                                    | work and Bl                                                                                                                                                                                                                                                                                                                                                                                                                                                                  | <u>ockwork</u>                                   |     |      |     |  |  |
|   | For el<br>docun                                                                                                                                                                          |                                                                                                                                                                                                                                                                                                                                                                                                                                                                              | of facade refer to hyperlinks with specification |     |      |     |  |  |
|   | CGY00-PTA-XXX-XX-SP-AR-00010                                                                                                                                                             |                                                                                                                                                                                                                                                                                                                                                                                                                                                                              |                                                  |     |      |     |  |  |
|   | Ss_25_13_50_51<br>00 - Masonry wall leaf systems Type A - Facing Brickwork                                                                                                               |                                                                                                                                                                                                                                                                                                                                                                                                                                                                              |                                                  |     |      |     |  |  |