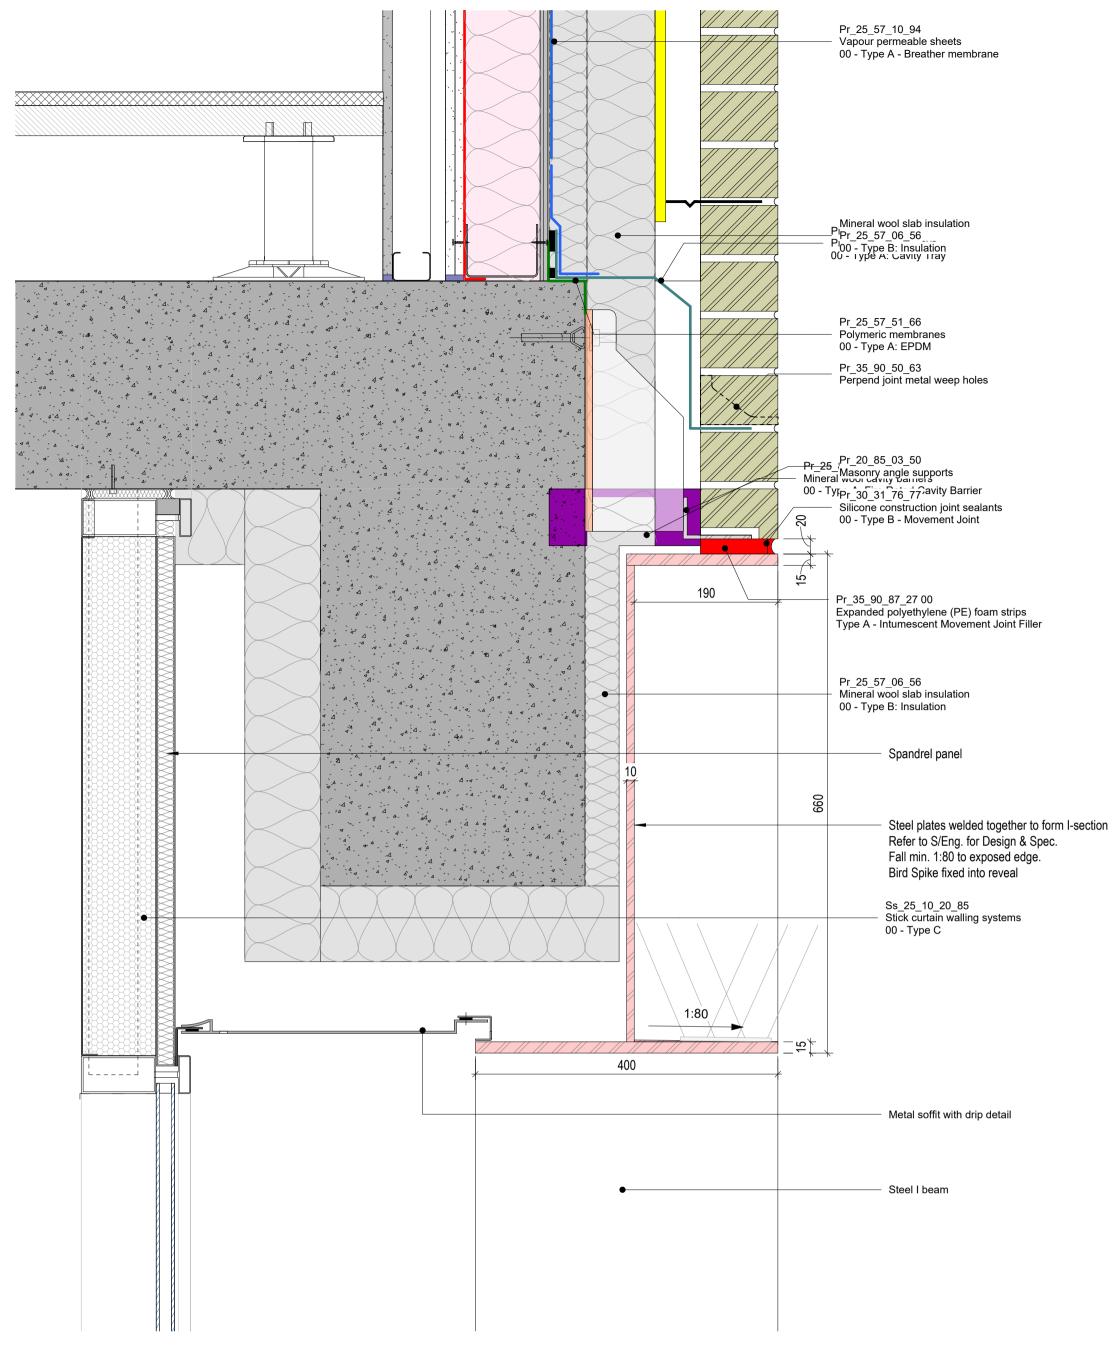

1 Typical Moment Frame Head Detail at Dropped Beam Ref.05207

**2** Typical Moment Frame Head Detail Ref.05207

©Design Delivery Unite Limited This drawing is to be read in conjunction with all relevant architect's and other designers' drawings and associated specifications. Figured dimensions only are to be taken from this drawing. All dimensions are to be checked on site before any work is put in hand.

## **GENERAL NOTES**

**SETTING OUT** - DO NOT SCALE from this drawing, use figured dimensions ONLY. If in doubt, ASK! Dimensions are shown to structural face generally, or to finished face of ducts and lining. All dimensions are shown in millimeters unless otherwise indicated. Angular dimensions are shown in decimal degrees to the nearest whole degree. Where items are to be fabricated off-site, site dimensions are to be used and confirmed prior to ordering or manufacturing.

**STRUCTURAL** - For design, detailing and setting out of structural elements refer to Structural Engineers drawings.

**SERVICES** - For design, detailing & setting out of services, including SVP's, Gas, Water, Electrics & Telecoms etc refer to M&E Engineers and Structural Engineers drawings.

FINISHES - For external wall finishes & wall types refer to Series 21 External Wall Types & Detail drawings

All information on this drawing must be read in conjuction with relevant series and specifications.

## **Brickwork and Blockwork**

For elements of facade refer to hyperlinks with specification document:

CGY00-PTA-XXX-XX-SP-AR-00010

Ss 25 13 50 51 00 - Masonry wall leaf systems Type A - Facing Brickwork