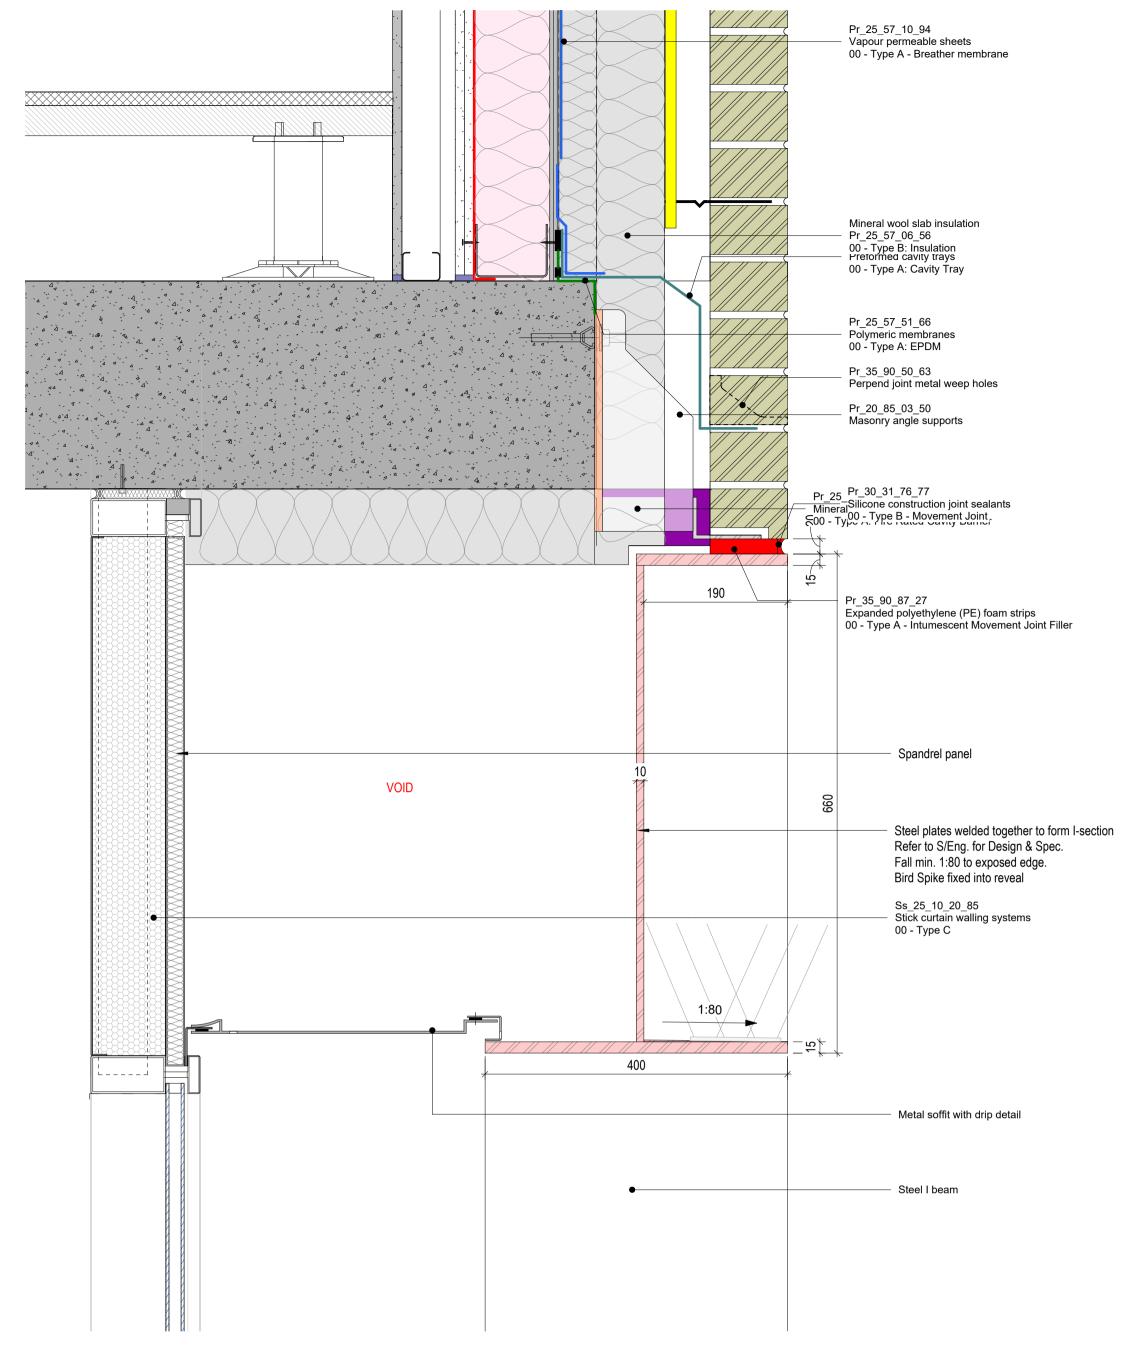

1 Typical Moment Frame Head Detail at Dropped Beam Ref.05207

**2** Typical Moment Frame Head Detail Ref.05207

©Design Delivery Unite Limited This drawing is to be read in conjunction with all relevant architect's and other designers' drawings and associated specifications. Figured dimensions only are to be taken from this drawing. All dimensions are to be checked on site before any work is put in hand.

## **GENERAL NOTES**

**SETTING OUT** - DO NOT SCALE from this drawing, use figured dimensions ONLY. If in doubt, ASK! Dimensions are shown to structural face generally, or to finished face of ducts and lining. All dimensions are shown in millimeters unless otherwise indicated. Angular dimensions are shown in decimal degrees to the nearest whole degree. Where items are to be fabricated off-site, site dimensions are to be used and confirmed prior to ordering or manufacturing.

**STRUCTURAL** - For design, detailing and setting out of structural elements refer to Structural Engineers drawings.

**SERVICES** - For design, detailing & setting out of services, including SVP's, Gas, Water, Electrics & Telecoms etc refer to M&E Engineers and Structural Engineers drawings.

FINISHES - For external wall finishes & wall types refer to Series 21 External Wall Types & Detail drawings

All information on this drawing must be read in conjuction with relevant series and specifications.

## **Brickwork and Blockwork**

For elements of facade refer to hyperlinks with specification document:

CGY00-PTA-XXX-XX-SP-AR-00010

Ss 25 13 50 51 00 - Masonry wall leaf systems Type A - Facing Brickwork