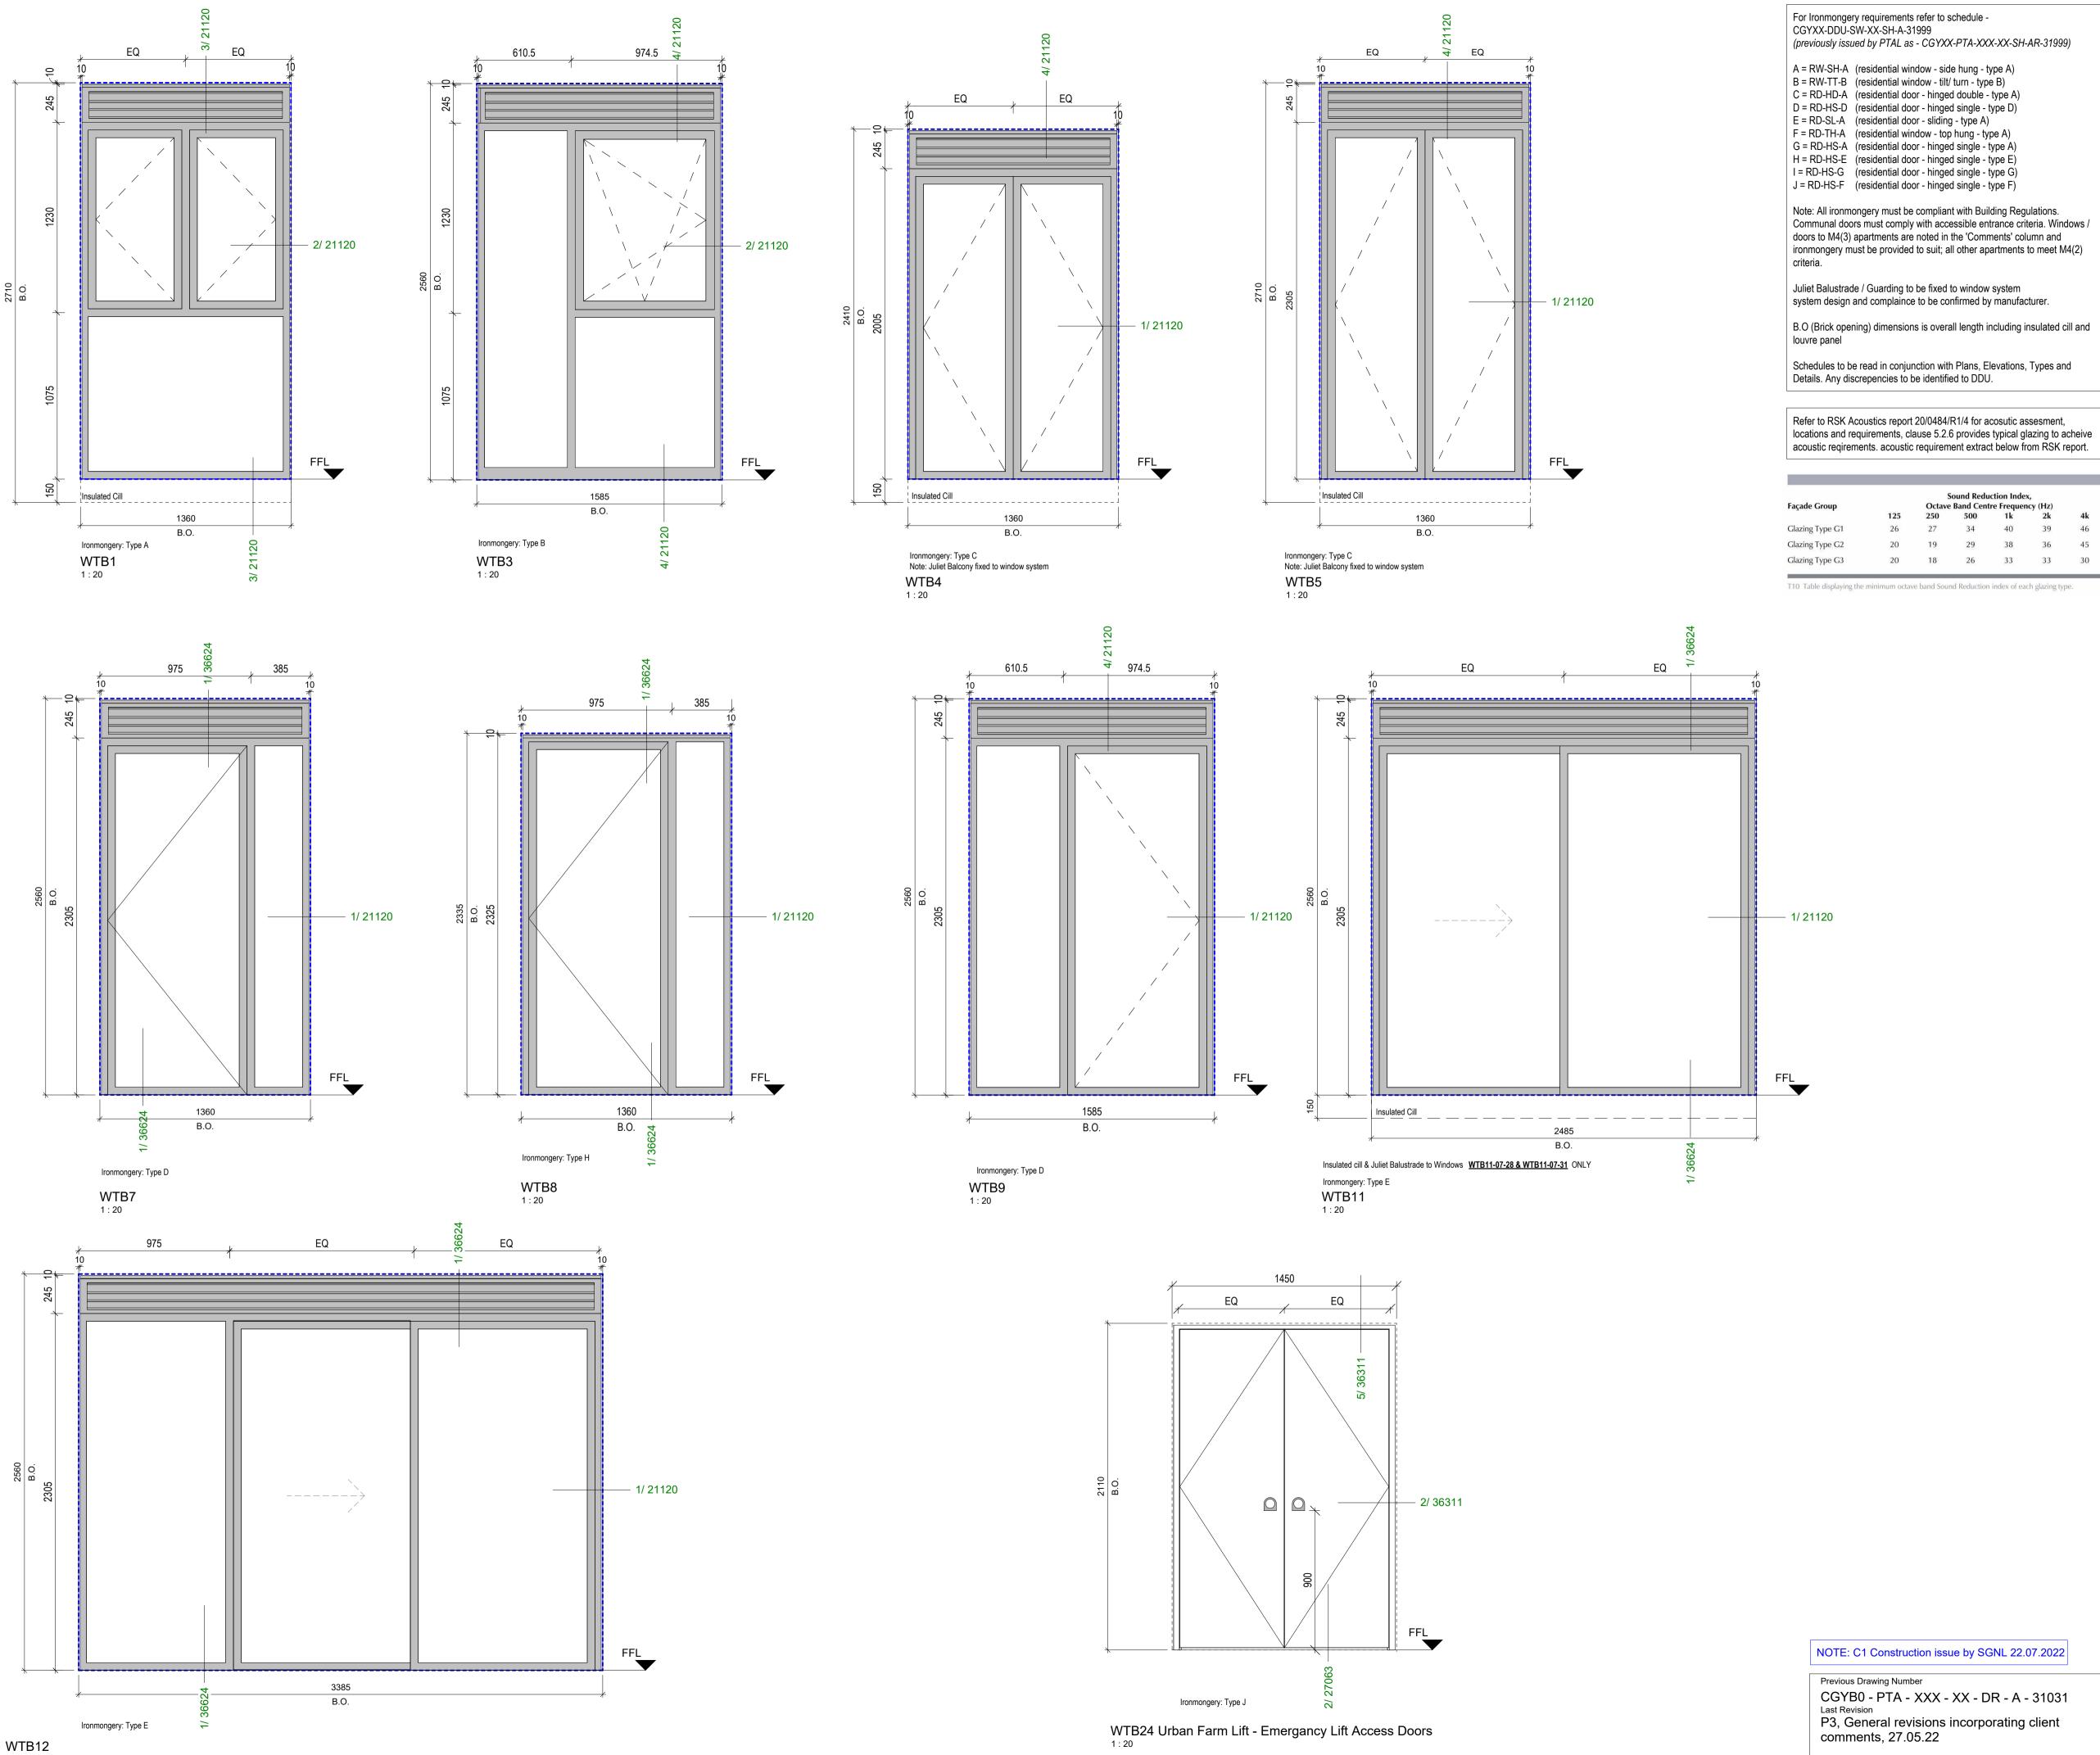

Series 79 - Residents Facilities

Series 82 - Commercial Units

Series 83 - Offices

| Façade Group    | Sound Reduction Index,<br>Octave Band Centre Frequency (Hz) |     |     |    |    |    |
|-----------------|-------------------------------------------------------------|-----|-----|----|----|----|
|                 | 125                                                         | 250 | 500 | 1k | 2k | 4k |
| Glazing Type G1 | 26                                                          | 27  | 34  | 40 | 39 | 46 |