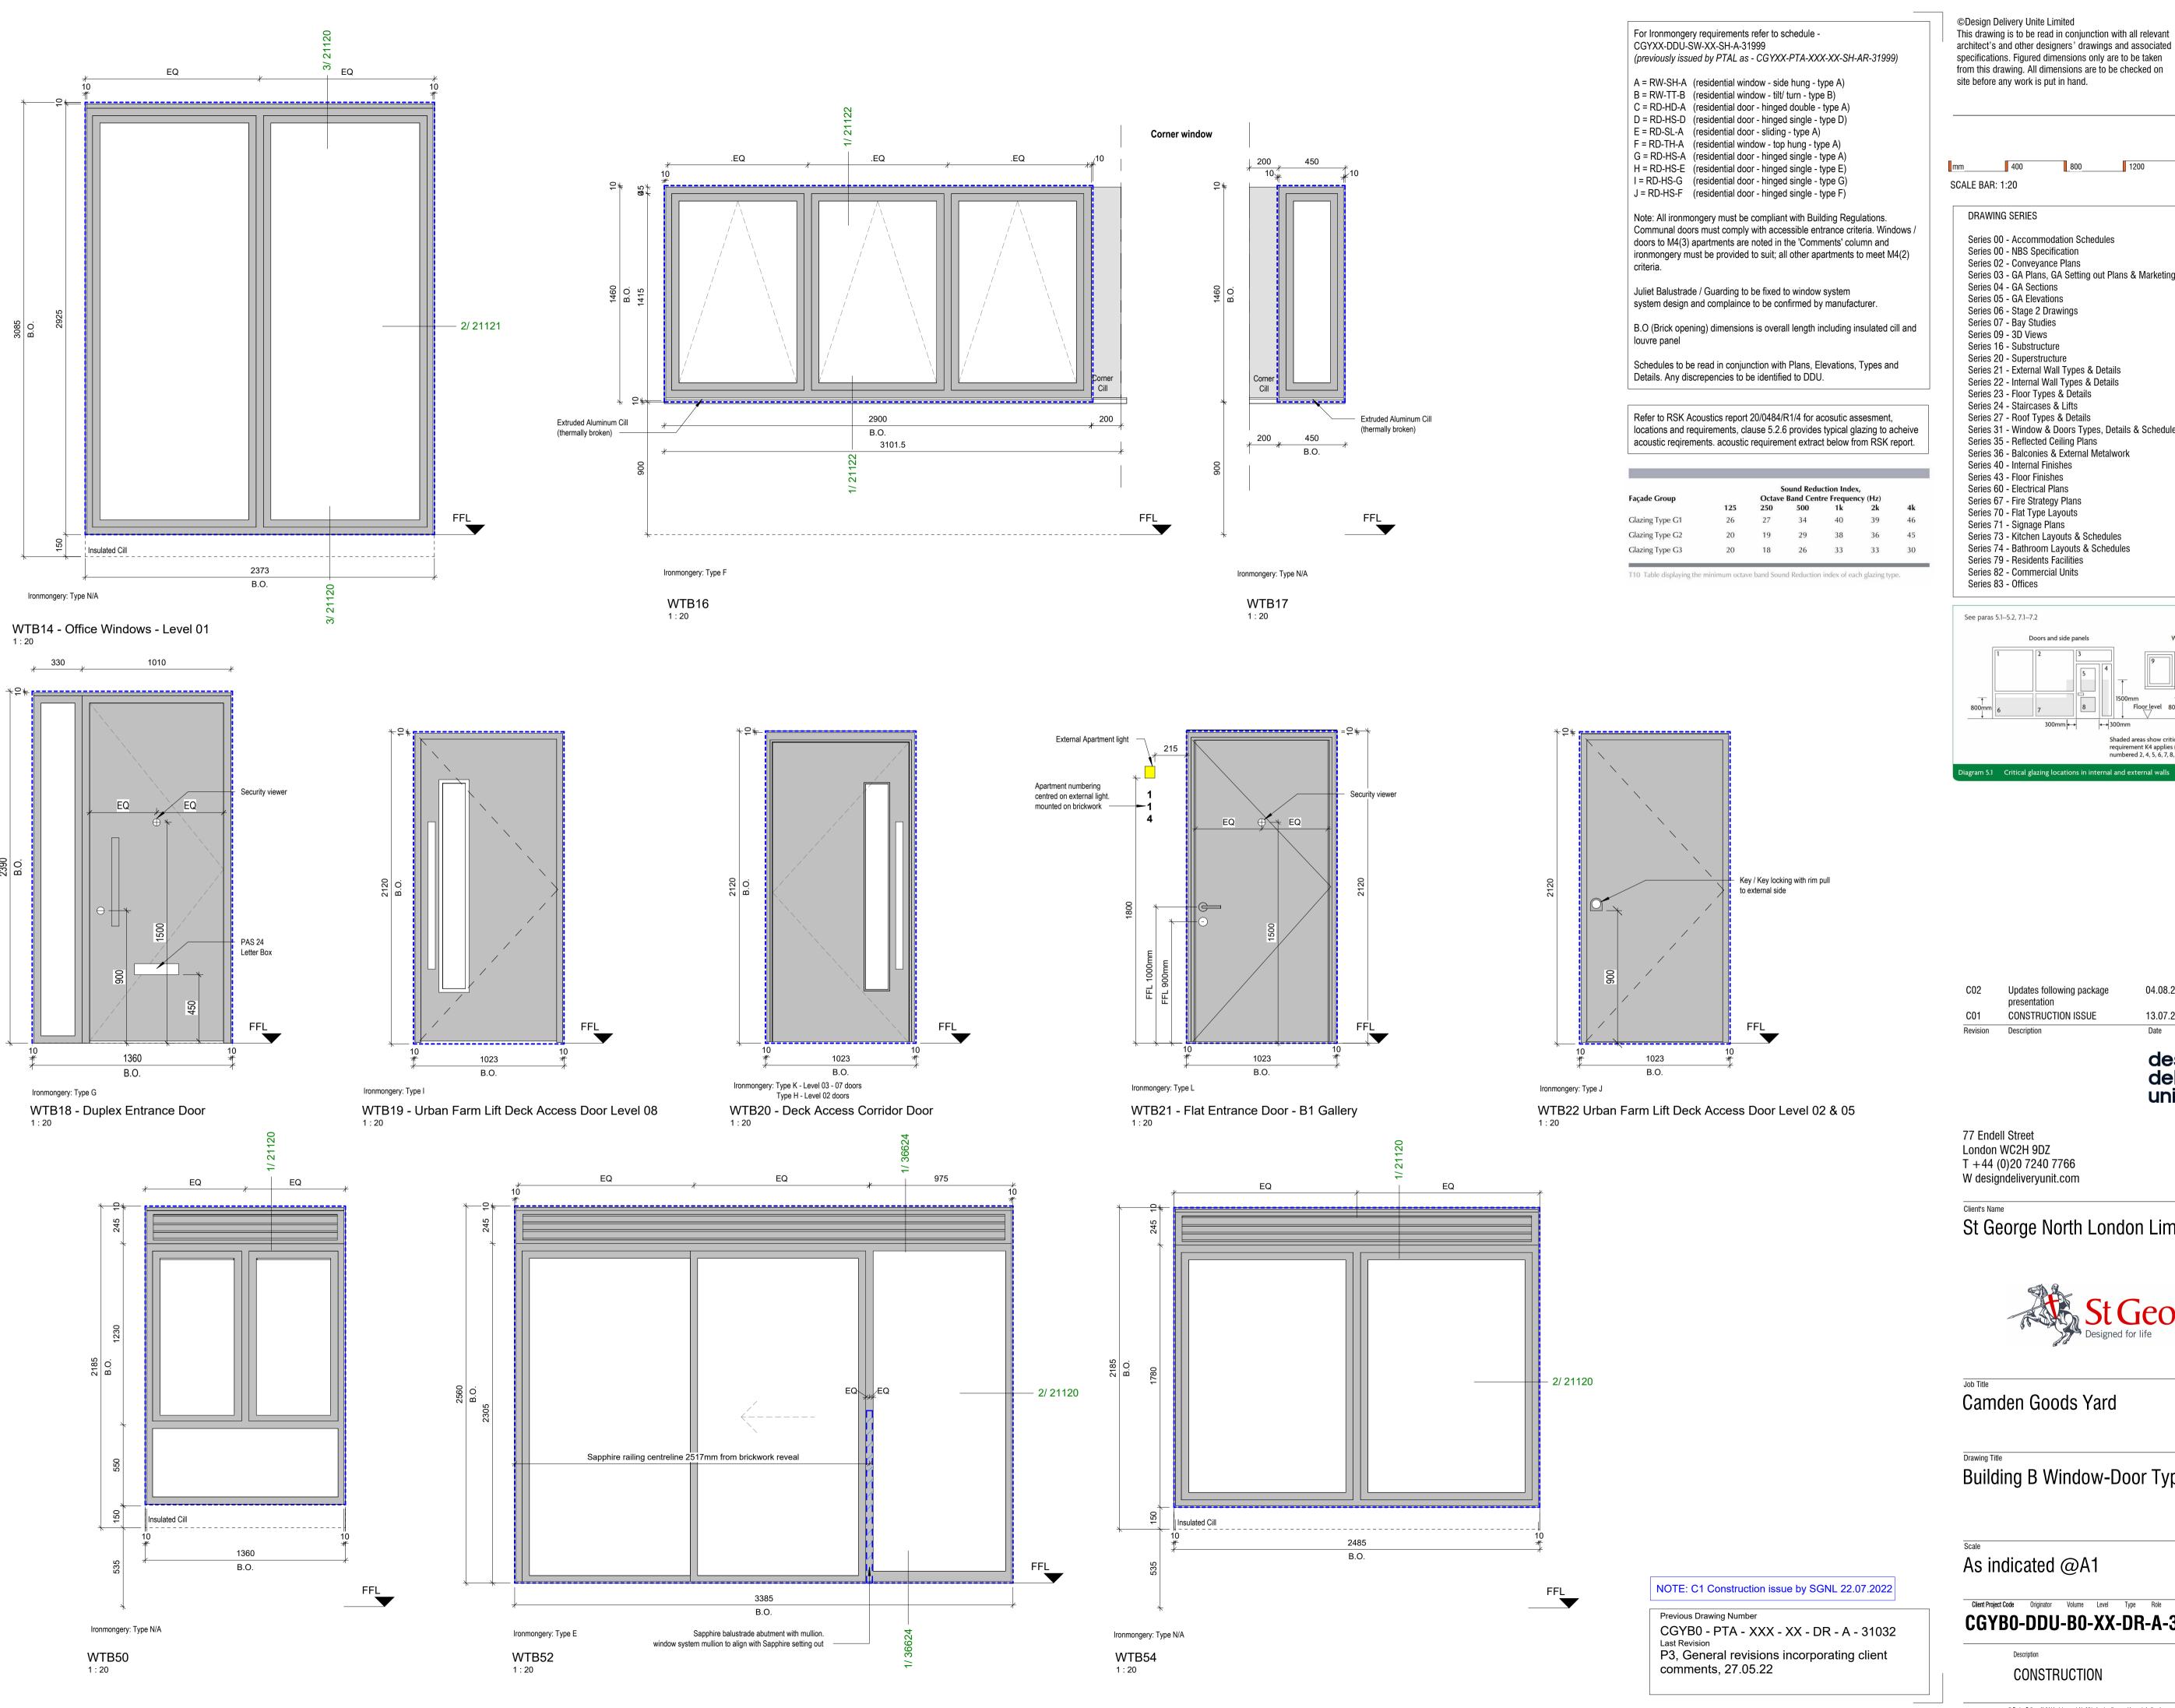

## DRAWING SERIES

Series 00 - Accommodation Schedules

Series 00 - NBS Specification

Series 02 - Conveyance Plans Series 03 - GA Plans, GA Setting out Plans & Marketing Plans

Series 04 - GA Sections Series 05 - GA Elevations

Series 06 - Stage 2 Drawings Series 07 - Bay Studies

Series 09 - 3D Views Series 16 - Substructure

Series 20 - Superstructure Series 21 - External Wall Types & Details Series 22 - Internal Wall Types & Details

Series 23 - Floor Types & Details Series 24 - Staircases & Lifts

Series 27 - Roof Types & Details Series 31 - Window & Doors Types, Details & Schedules

Series 35 - Reflected Ceiling Plans Series 36 - Balconies & External Metalwork

Series 40 - Internal Finishes Series 43 - Floor Finishes

Series 60 - Electrical Plans Series 67 - Fire Strategy Plans Series 70 - Flat Type Layouts

Series 71 - Signage Plans Series 73 - Kitchen Layouts & Schedules

Series 74 - Bathroom Layouts & Schedules Series 79 - Residents Facilities

Series 82 - Commercial Units Series 83 - Offices

See paras 5.1-5.2, 7.1-7.2 Shaded areas show critical locations to which requirement K4 applies (i.e. glazing in areas numbered 2, 4, 5, 6, 7, 8, 11)

04.08.23 CS ACS Updates following package 13.07.23 CS ACS CONSTRUCTION ISSUE

> design delivery unit

77 Endell Street London WC2H 9DZ T +44 (0)20 7240 7766 W designdeliveryunit.com

Client's Name

St George North London Limited

Camden Goods Yard

Building B Window-Door Types Sheet2

As indicated @A1

**CGYB0-DDU-B0-XX-DR-A-31032** 

CONSTRUCTION

© Design Delivery Unit Ltd retain copyright of this drawing. It may not be copied, altered or reproduced in any way without their written authority.