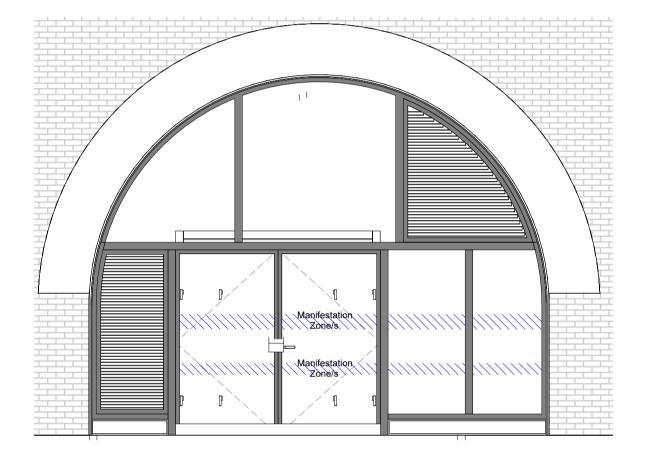

**8** Morrisons Upper Floor - North-West Elevation - 00-02, 00-03, 00-04 & 00-05

**7** Morrisons Upper Floor - North-West Elevation - 00-01 1:50Ref.21545

**1** Morrisons Entrance - North-West Elevation - B1-16 & B1-17 Ref.21546

## **CURTAIN WALLS' GENERAL NOTES**

- Manifestation, apply film - Design TBC - Concrete Upstands setting out should amend to suit curtain walls arrangement.

> Green dashed linidcate location of structure RC behind