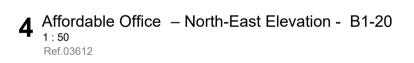

## **CURTAIN WALLS' GENERAL NOTES**

- Manifestation, apply film - Design TBC - Concrete Upstands setting out should amend to suit curtain walls arrangement.

> Green dashed linidcate location of structure RC behind