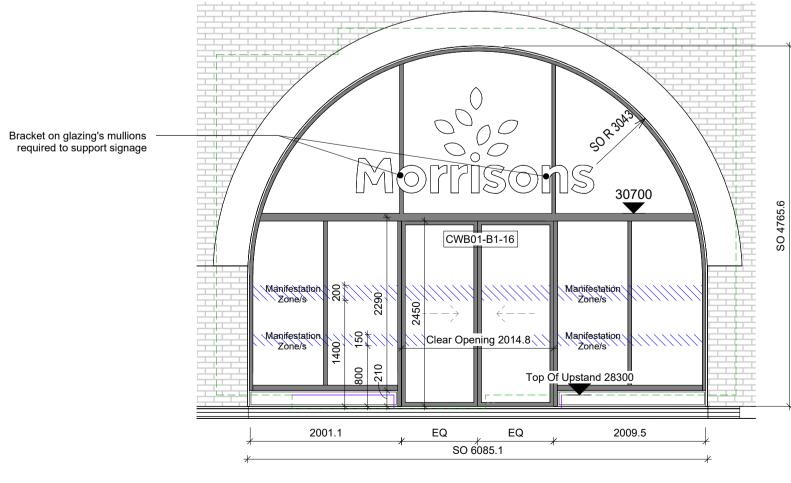

## **CURTAIN WALLS' GENERAL NOTES**

- Manifestation, apply film - Design TBC - Concrete Upstands setting out should amend to suit curtain walls arrangement.

> Green dashed linidcate location of structure RC behind