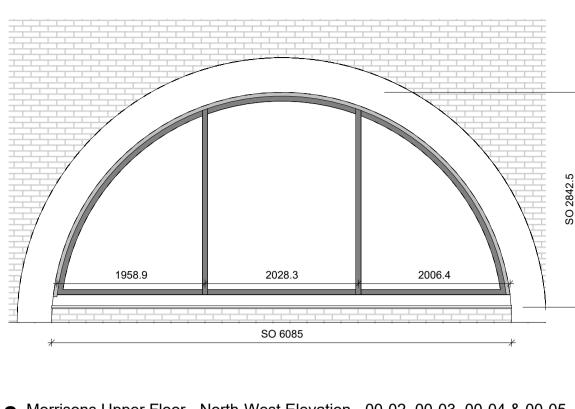

**8** Morrisons Upper Floor - North-West Elevation - 00-02, 00-03, 00-04 & 00-05

**7** Morrisons Upper Floor - North-West Elevation - 00-01 1:50Ref.21545

**1** Morrisons Entrance - North-West Elevation - B1-16 & B1-17 Ref.21546