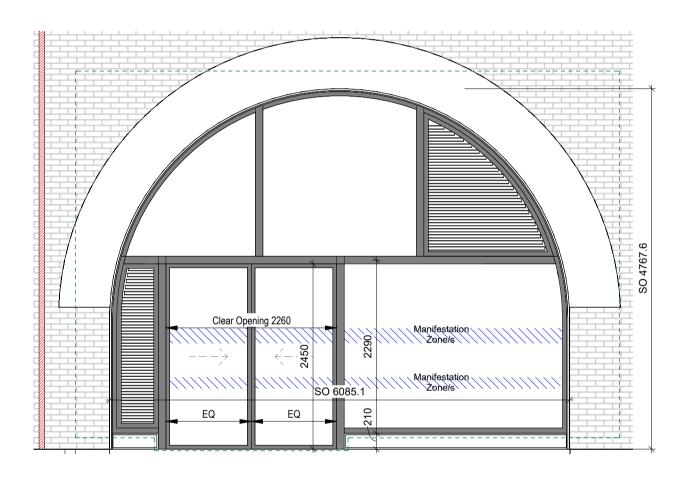

## **CURTAIN WALLS' GENERAL NOTES**

- Manifestation, apply film - Design TBC - Concrete Upstands setting out should amend to suit curtain walls arrangement.

> Green dashed linidcate location of structure RC behind