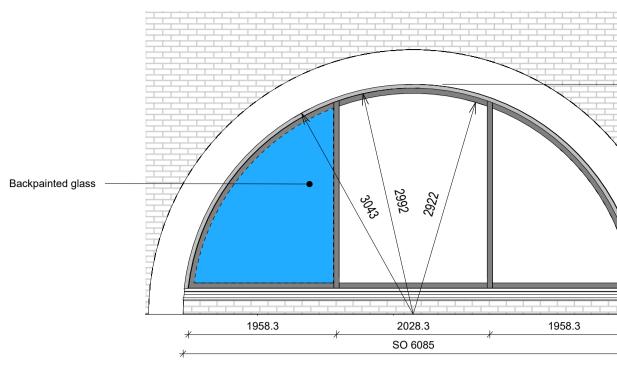

## **CURTAIN WALLS' GENERAL NOTES**

- Manifestation, apply film - Design TBC - Concrete Upstands setting out should amend to suit curtain walls arrangement.

> Green dashed linidcate location of structure RC behind