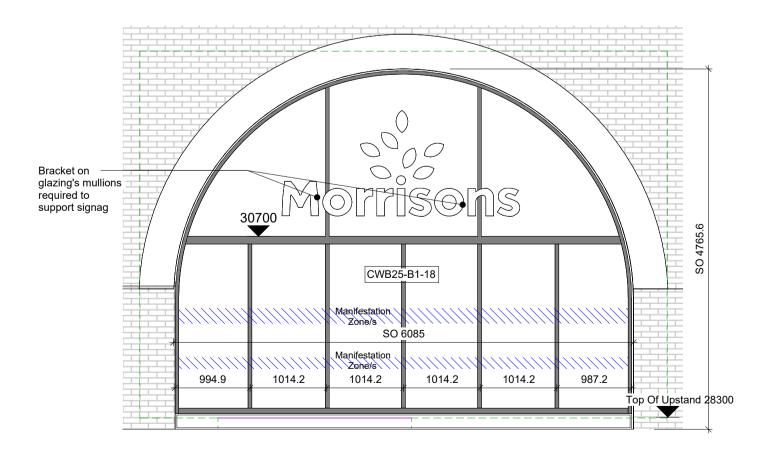

## **CURTAIN WALLS' GENERAL NOTES**

- Manifestation, apply film - Design TBC - Concrete Upstands setting out should amend to suit curtain walls arrangement.

> Green dashed linidcate location of structure RC behind