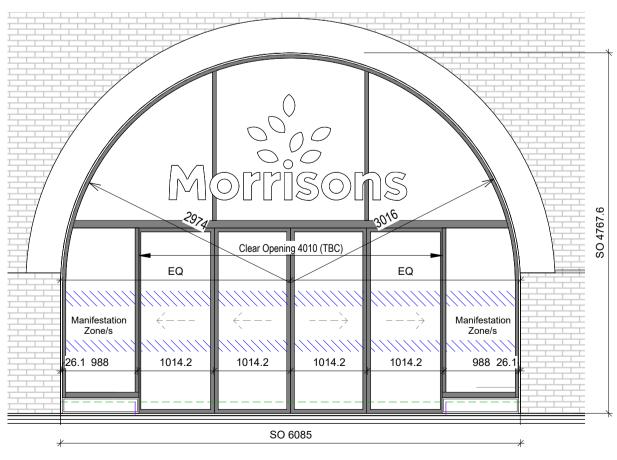

**6** Affordable Office – North-East Elevation - B1-22 Ref.03612

**3** Morrisons Entrance - North-West Elevation -B1-19 Ref.03245

Ref.21545

**2** Morrisons Glazing - North-West Elevation - B1-18 Ref.21546

## **CURTAIN WALLS' GENERAL NOTES**

- Manifestation, apply film - Design TBC - Concrete Upstands setting out should amend to suit curtain walls arrangement.

> Green dashed linidcate location of structure RC behind