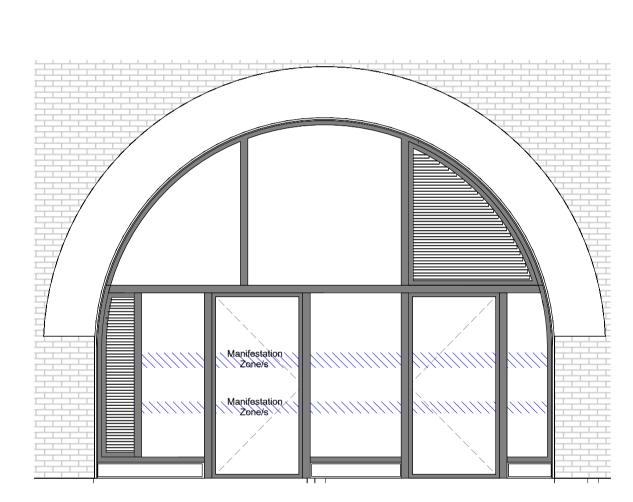

**8** Morrisons Upper Floor - North-West Elevation - 00-02, 00-03, 00-04 & 00-05

**7** Morrisons Upper Floor - North-West Elevation - 00-01 1:50Ref.21545

**1** Morrisons Entrance - North-West Elevation - B1-16 & B1-17 Ref.21546

## **CURTAIN WALLS' GENERAL NOTES**

- Manifestation, apply film - Design TBC - Concrete Upstands setting out should amend to suit curtain walls arrangement.

> Green dashed linidcate location of structure RC behind