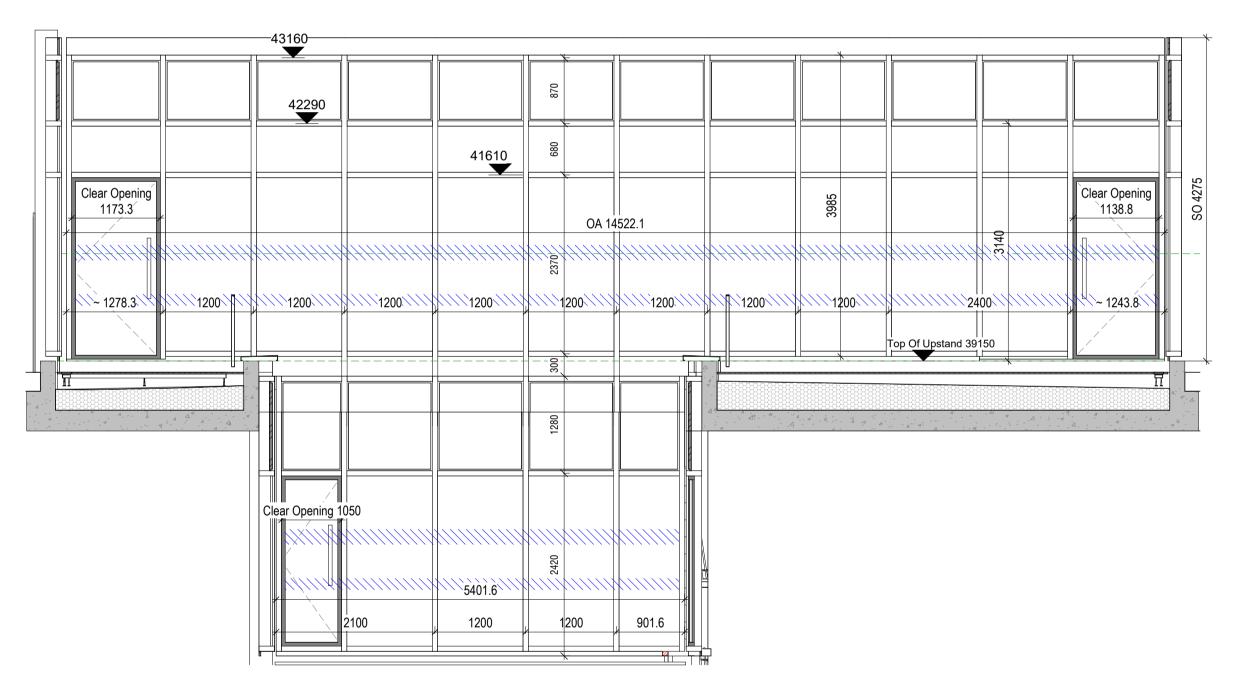

6 North-West Elevation Courtyard - CWB19-01-01 Ref.03034

**4** South-West Elevation Courtyard-CWB08-01-04 + CWB2700-26 Ref.03034

Aluminium sprandrel end panel infill by curtain wall manufacturer

> **2** Morrisons Internal Court Yard - South-East Elevation - 00-24 Ref.03032

**5** South-East Elevation Courtyard- CWB19-01-03 Ref.03034

**3** North-East Elevation Courtyard-CWB09-01-02 + CWB2300-25 Ref.03034

180mm Gap for insulated/cladding

©Design Delivery Unite Limited This drawing is to be read in conjunction with all relevant architect's and other designers' drawings and associated specifications. Figured dimensions only are to be taken from this drawing. All dimensions are to be checked on site before any work is put in hand.