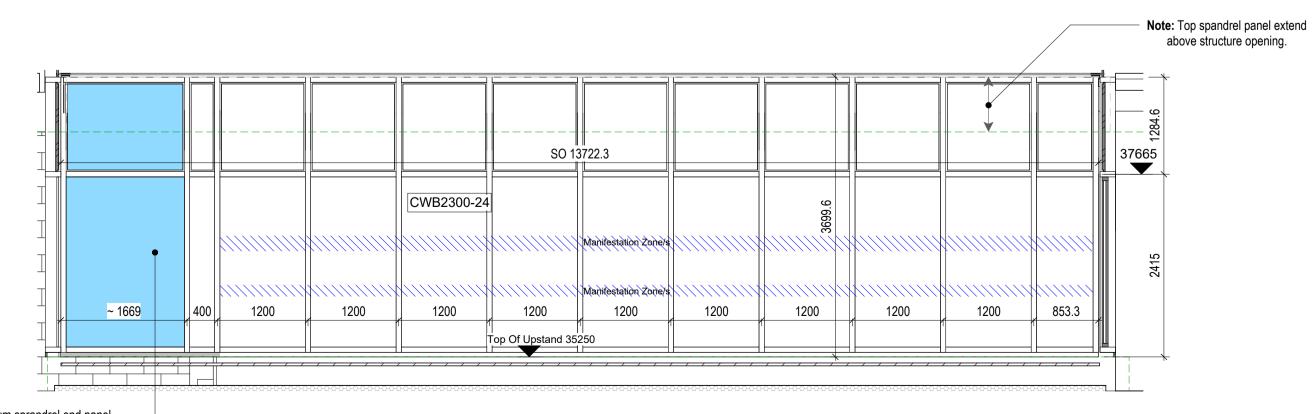

6 North-West Elevation Courtyard - CWB19-01-01 Ref.03034

**4** South-West Elevation Courtyard-CWB08-01-04 + CWB2700-26 Ref.03034

Aluminium sprandrel end panel infill by curtain wall manufacturer

> **2** Morrisons Internal Court Yard - South-East Elevation - 00-24 Ref.03032

**5** South-East Elevation Courtyard- CWB19-01-03 Ref.03034

**3** North-East Elevation Courtyard-CWB09-01-02 + CWB2300-25 Ref.03034

180mm Gap for insulated/cladding

©Design Delivery Unite Limited This drawing is to be read in conjunction with all relevant architect's and other designers' drawings and associated specifications. Figured dimensions only are to be taken from this drawing. All dimensions are to be checked on site before any work is put in hand.