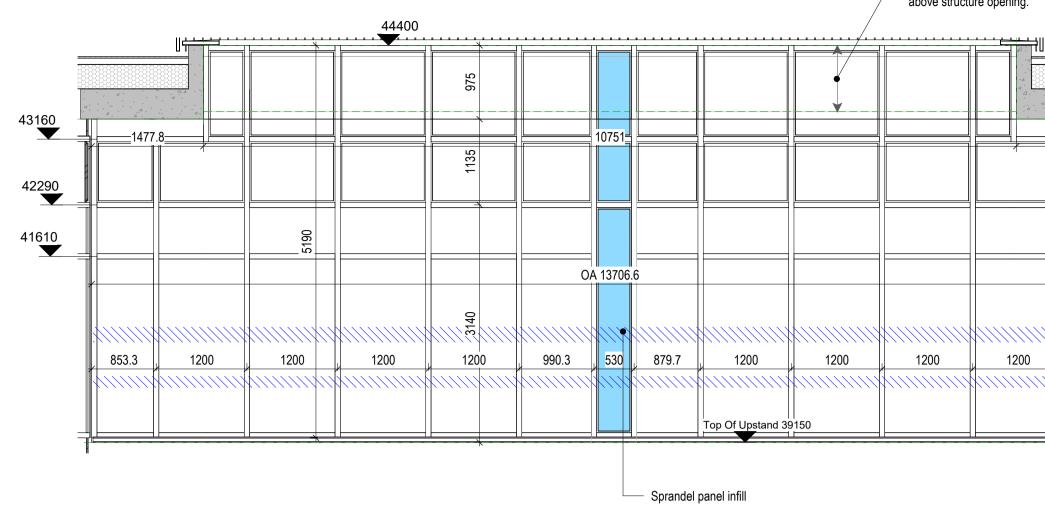

6 North-West Elevation Courtyard - CWB19-01-01 Ref.03034

**4** South-West Elevation Courtyard-CWB08-01-04 + CWB2700-26 Ref.03034

Aluminium sprandrel end panel infill by curtain wall manufacturer

> **2** Morrisons Internal Court Yard - South-East Elevation - 00-24 Ref.03032

**5** South-East Elevation Courtyard- CWB19-01-03 Ref.03034

**3** North-East Elevation Courtyard-CWB09-01-02 + CWB2300-25 Ref.03034

180mm Gap for insulated/cladding

©Design Delivery Unite Limited This drawing is to be read in conjunction with all relevant architect's and other designers' drawings and associated specifications. Figured dimensions only are to be taken from this drawing. All dimensions are to be checked on site before any work is put in hand.

All information on this drawing must be read in conjuction with relevant series and specifications.

1200 1200 1323.3 ./////

Note: Top spandrel panel extend

\_\_\_\_<u>\_</u>

1200

/////

\_\_\_1477.8\_\_\_\_\_

853.3

75

4

8

above structure opening.

1200

Revision Description

CONSTRUCTION ISSUE