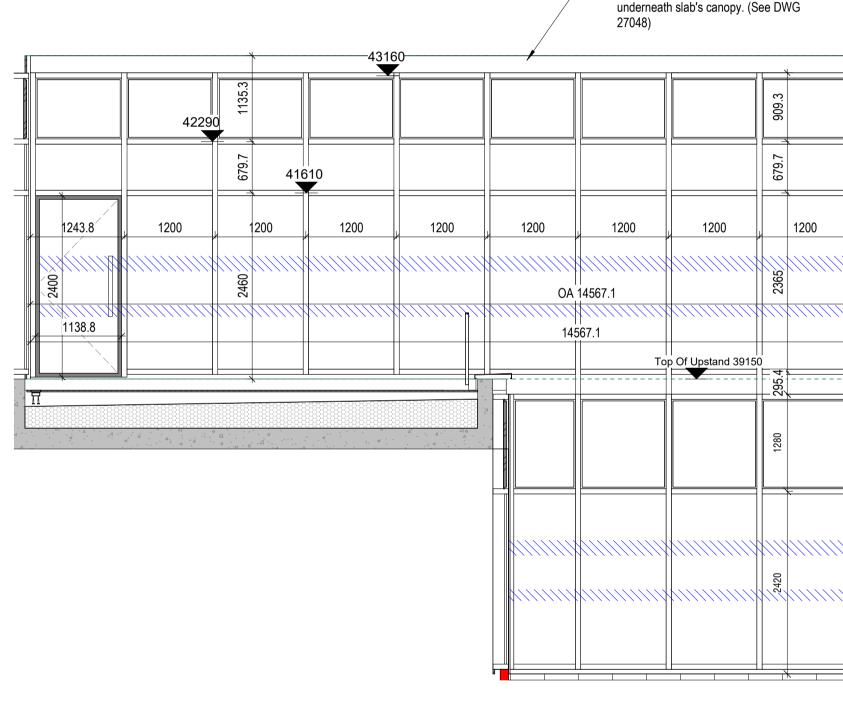

All information on this drawing must be read in conjuction with relevant series and specifications.

1200 1200 1323.3 ./////

Note: Top spandrel panel extend

\_\_\_\_<u>\_</u>

1200

/////

\_\_\_1477.8\_\_\_\_\_

853.3

75

4

8

above structure opening.

1200

Revision Description

CONSTRUCTION ISSUE