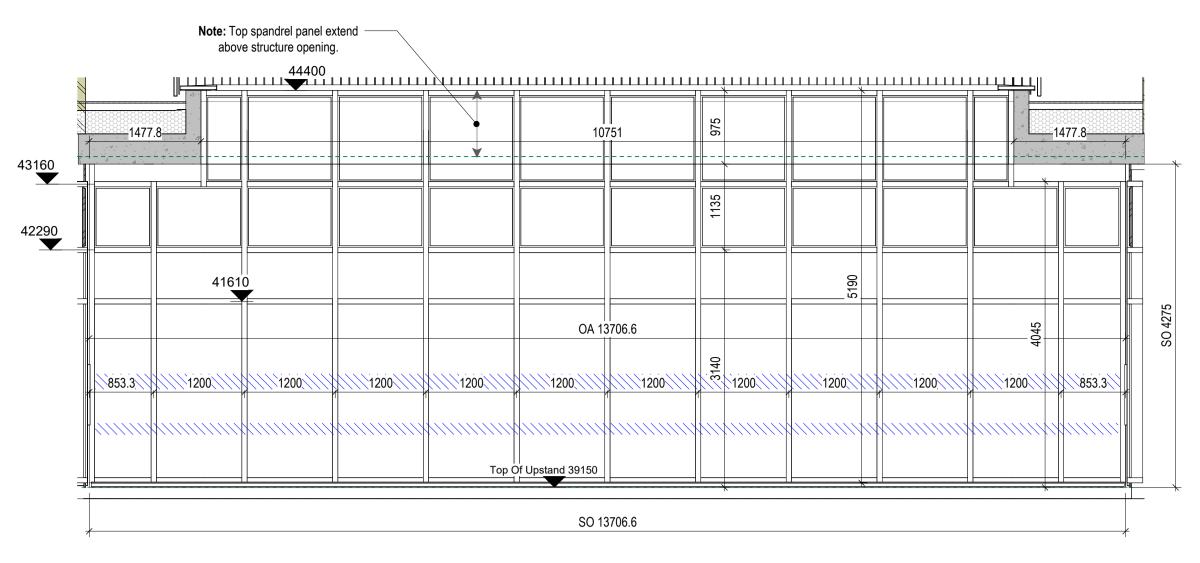

6 North-West Elevation Courtyard - CWB19-01-01 Ref.03034

**4** South-West Elevation Courtyard-CWB08-01-04 + CWB2700-26 Ref.03034

Aluminium sprandrel end panel infill by curtain wall manufacturer

> **2** Morrisons Internal Court Yard - South-East Elevation - 00-24 Ref.03032

**5** South-East Elevation Courtyard- CWB19-01-03 Ref.03034

**3** North-East Elevation Courtyard-CWB09-01-02 + CWB2300-25 Ref.03034

180mm Gap for insulated/cladding

©Design Delivery Unite Limited This drawing is to be read in conjunction with all relevant architect's and other designers' drawings and associated specifications. Figured dimensions only are to be taken from this drawing. All dimensions are to be checked on site before any work is put in hand.

All information on this drawing must be read in conjuction with relevant series and specifications.

1200 1200 1323.3 ./////

Note: Top spandrel panel extend

\_\_\_\_<u>\_</u>

1200

/////

\_\_\_1477.8\_\_\_\_\_

853.3

75

4

8

above structure opening.

1200

Revision Description

CONSTRUCTION ISSUE