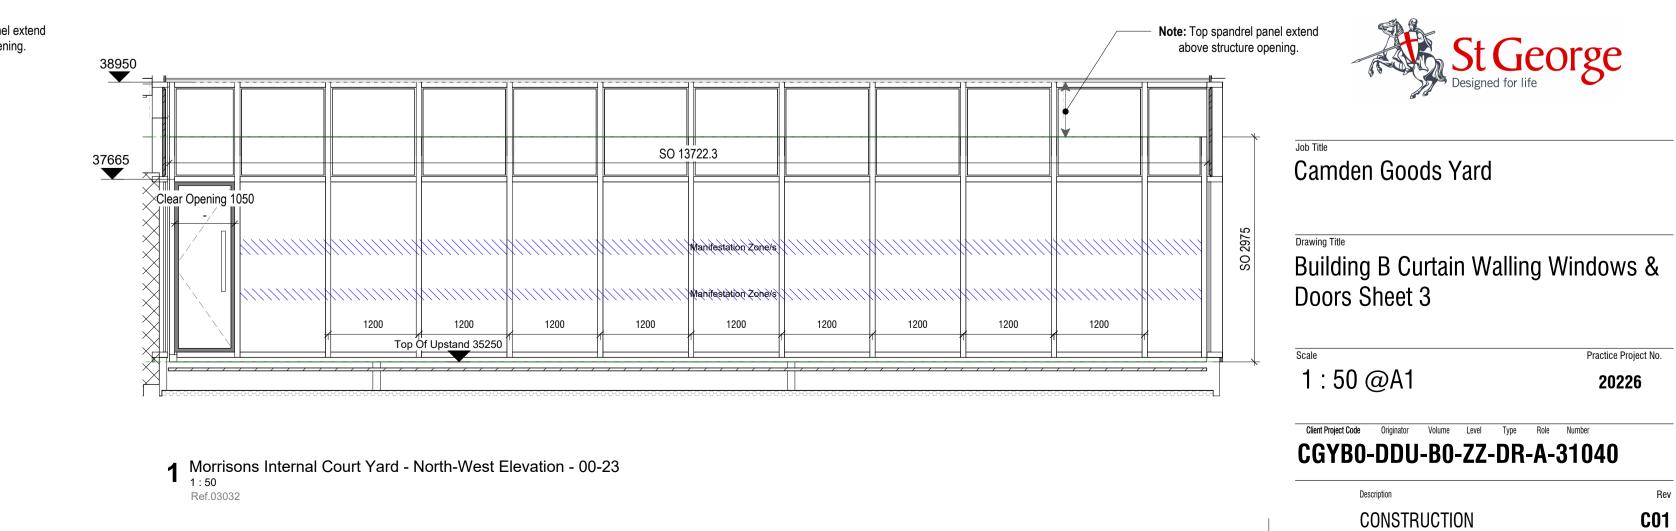

6 North-West Elevation Courtyard - CWB19-01-01 Ref.03034

**4** South-West Elevation Courtyard-CWB08-01-04 + CWB2700-26 Ref.03034

Aluminium sprandrel end panel infill by curtain wall manufacturer

> **2** Morrisons Internal Court Yard - South-East Elevation - 00-24 Ref.03032

**5** South-East Elevation Courtyard- CWB19-01-03 Ref.03034

**3** North-East Elevation Courtyard-CWB09-01-02 + CWB2300-25 Ref.03034

180mm Gap for insulated/cladding

©Design Delivery Unite Limited This drawing is to be read in conjunction with all relevant architect's and other designers' drawings and associated specifications. Figured dimensions only are to be taken from this drawing. All dimensions are to be checked on site before any work is put in hand.