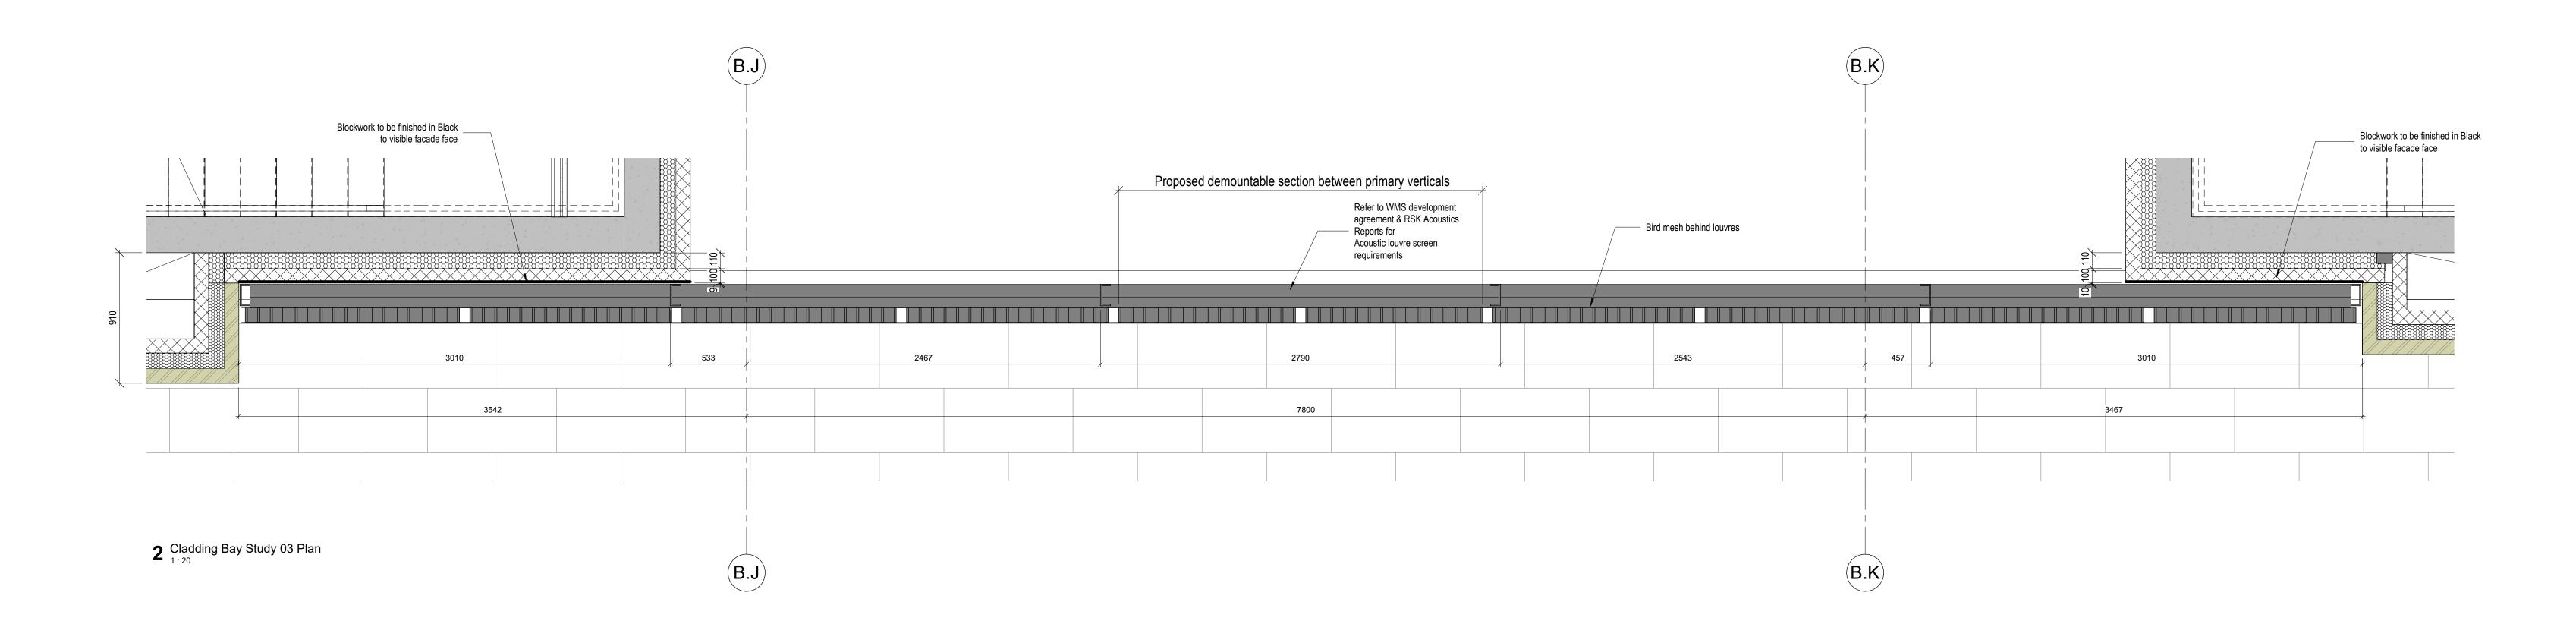

DRAWING SERIES Series 00 - Accommodation Schedules Series 00 - NBS Specification Series 02 - Conveyance Plans Series 03 - GA Plans, GA Setting out Plans & Marketing Plans Series 04 - GA Sections Series 05 - GA Elevations Series 06 - Stage 2 Drawings Series 07 - Bay Studies Series 09 - 3D Views Series 16 - Substructure Series 20 - Superstructure Series 21 - External Wall Types & Details Series 22 - Internal Wall Types & Details Series 24 - Staircases & Lifts Series 27 - Roof Types & Details Series 31 - Window & Doors Types, Details & Schedules Series 35 - Reflected Ceiling Plans Series 35 - Floor Types & Details Series 36 - Balconies & External Metalwork Series 40 - Internal Finishes Series 43 - Floor Finishes Series 60 - Electrical Plans Series 67 - Fire Strategy Plans Series 70 - Flat Type Layouts Series 71 - Signage Plans Series 73 - Kitchen Layouts & Schedules Series 74 - Bathroom Layouts & Schedules Series 79 - Residents Facilities Series 82 - Commercial Units Series 83 - Offices Series 84 - Area Plans GENERAL NOTES STRUCTURAL - For design, detailing and setting out of structural elements refer to Structural Engineers drawings. SERVICES - For design, detailing & setting out of services, including SVP's, Gas, Water, Electrics & Telecoms etc refer to M&E Engineers and Structural Engineers drawings. All information on this drawing must be read in conjuction with relevant series and specifications. Refer to WMS Development Agreement for Acoustic Louvre Screen requirements Note; All steel sizes are indicative and subject to specialist design

Refer to; 03 Series Cladding plans for scoping extent, 35 Series SW soffit plans (insulation & metalwork), 36 Series for metalwork details & DDU / TFS NBS specification for metalwork elements

Construction Issue