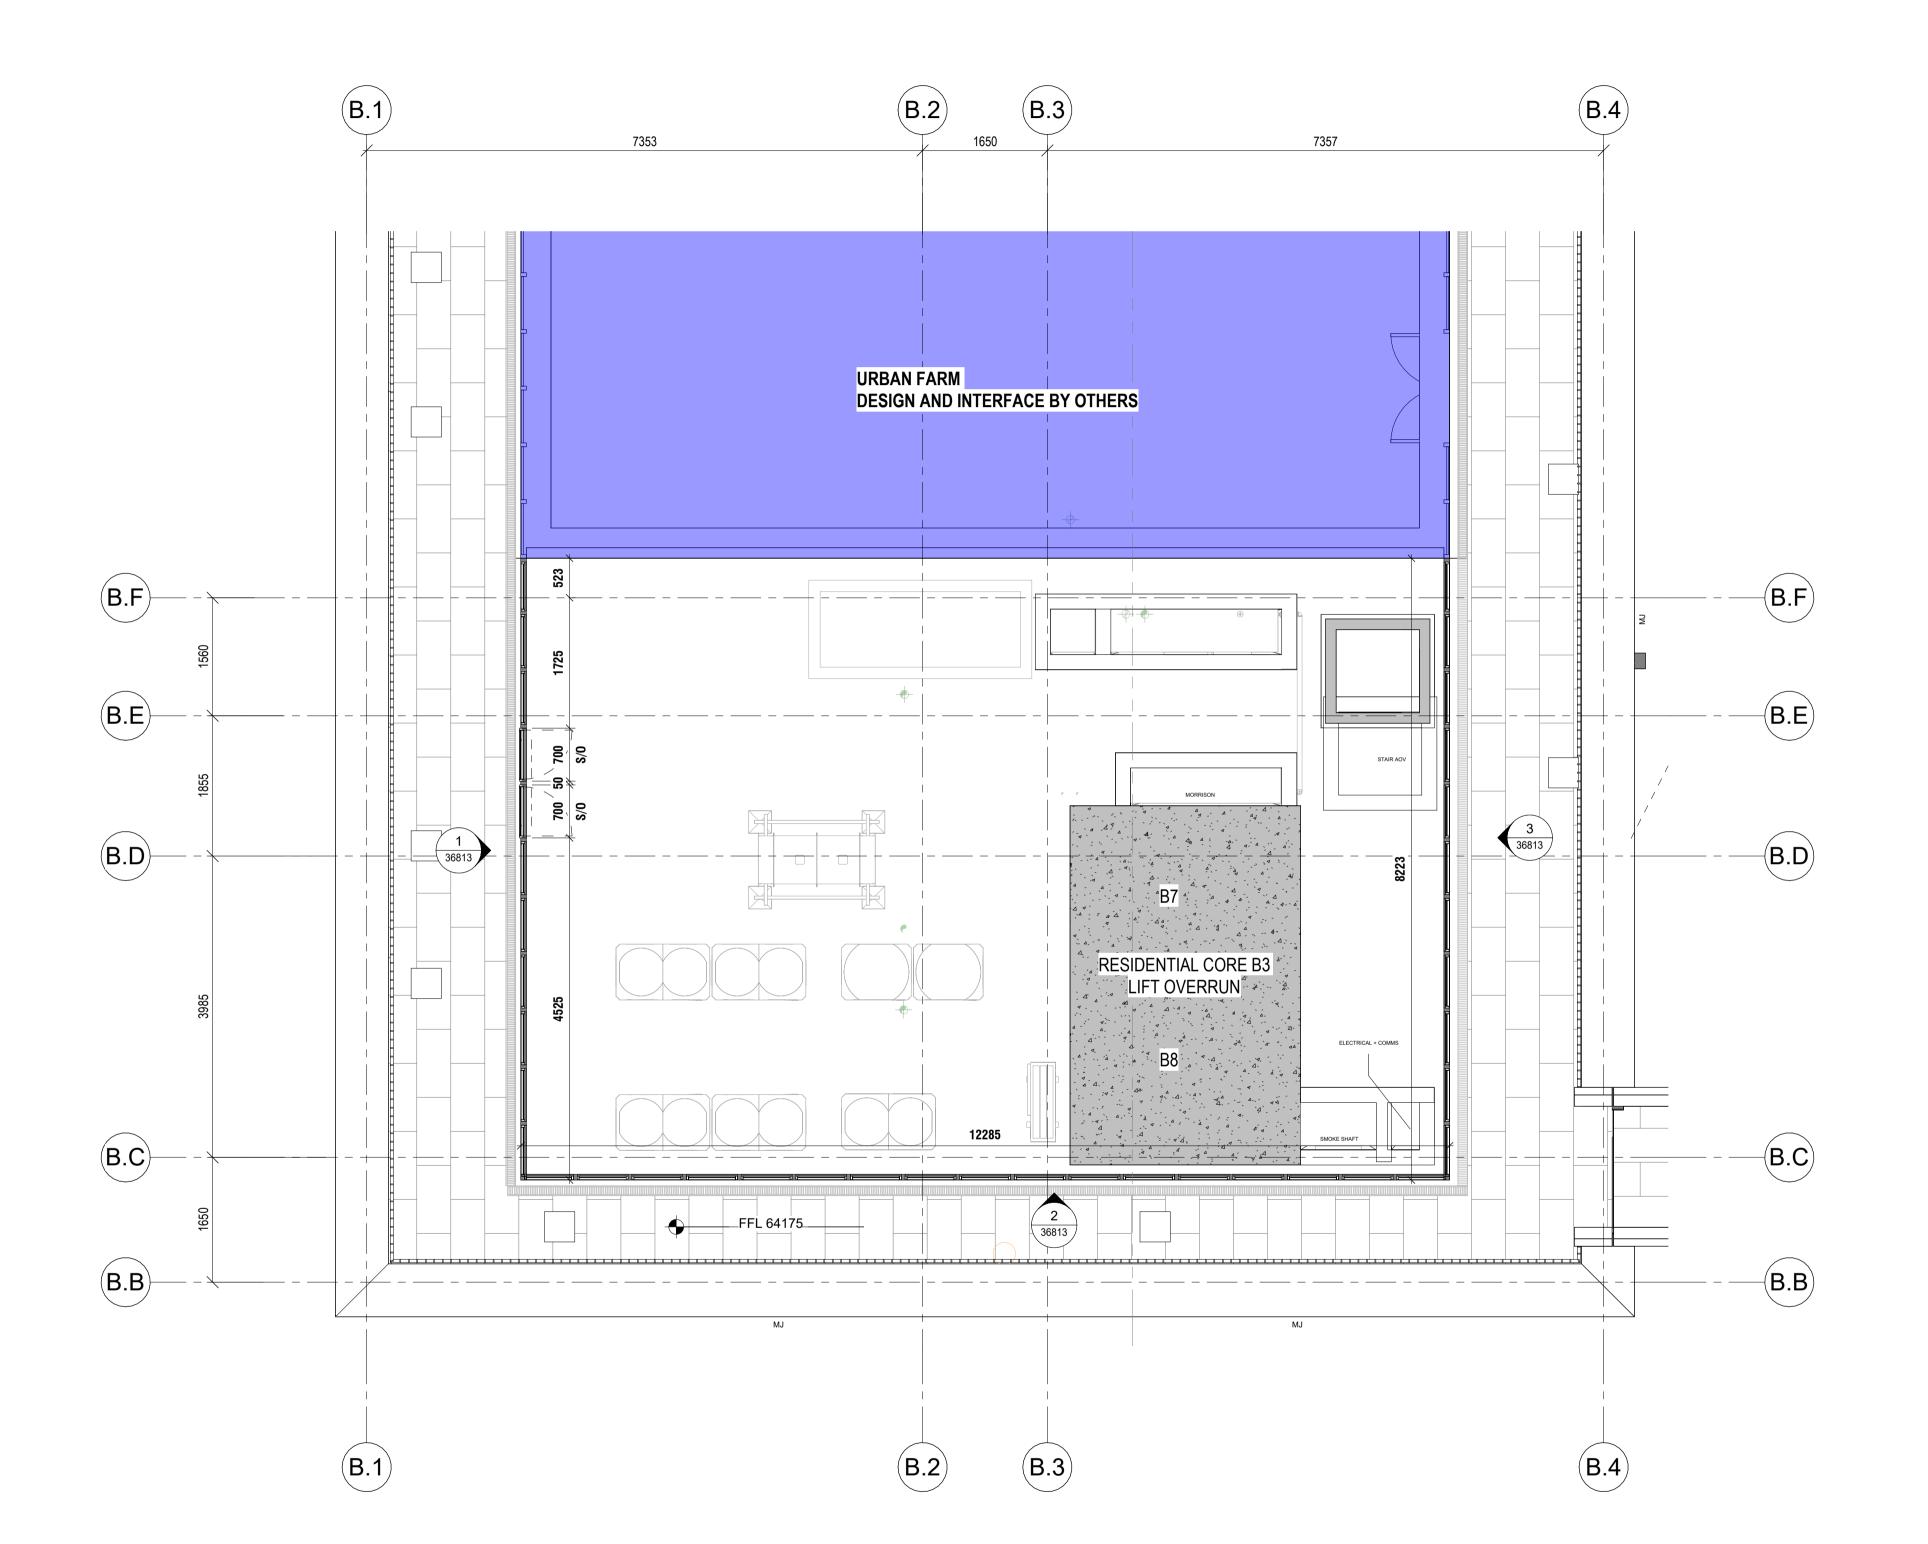

## **GENERAL NOTES**

SETTING OUT - DO NOT SCALE from this drawing, use figured dimensions ONLY. If in doubt, ASK! Dimensions are shown to structural face generally, or to finished face of ducts and lining. All dimensions are shown in millimeters unless otherwise indicated. Angular dimensions are shown in decimal degrees to the nearest whole degree. Where items are to be fabricated off-site, site dimensions are to be used and confirmed prior to ordering or manufacturing.

STRUCTURAL - For design, detailing and setting out of structural elements refer to Structural Engineers drawings.

SERVICES - For design, detailing & setting out of services, including SVP's, Gas, Water, Electrics & Telecoms etc refer to M&E Engineers and

Structural Engineers drawings. All information on this drawing must be read in conjuction with relevant series and specifications.

C01

Construction Issue

30.06.23 CS ACS

design delivery unit

77 Endell Street London WC2H 9DZ T +44 (0)20 7240 7766 W designdeliveryunit.com

St George North London Limited

Camden Goods Yard

Building B Core B3 Roof Plant Louvre Screen - Plan

1:50@A1

Practice Project No. 20226

C01

Client Project Code Originator Volume Level Type Role Number

CGYB0-DDU-B0-08-DR-A-36812