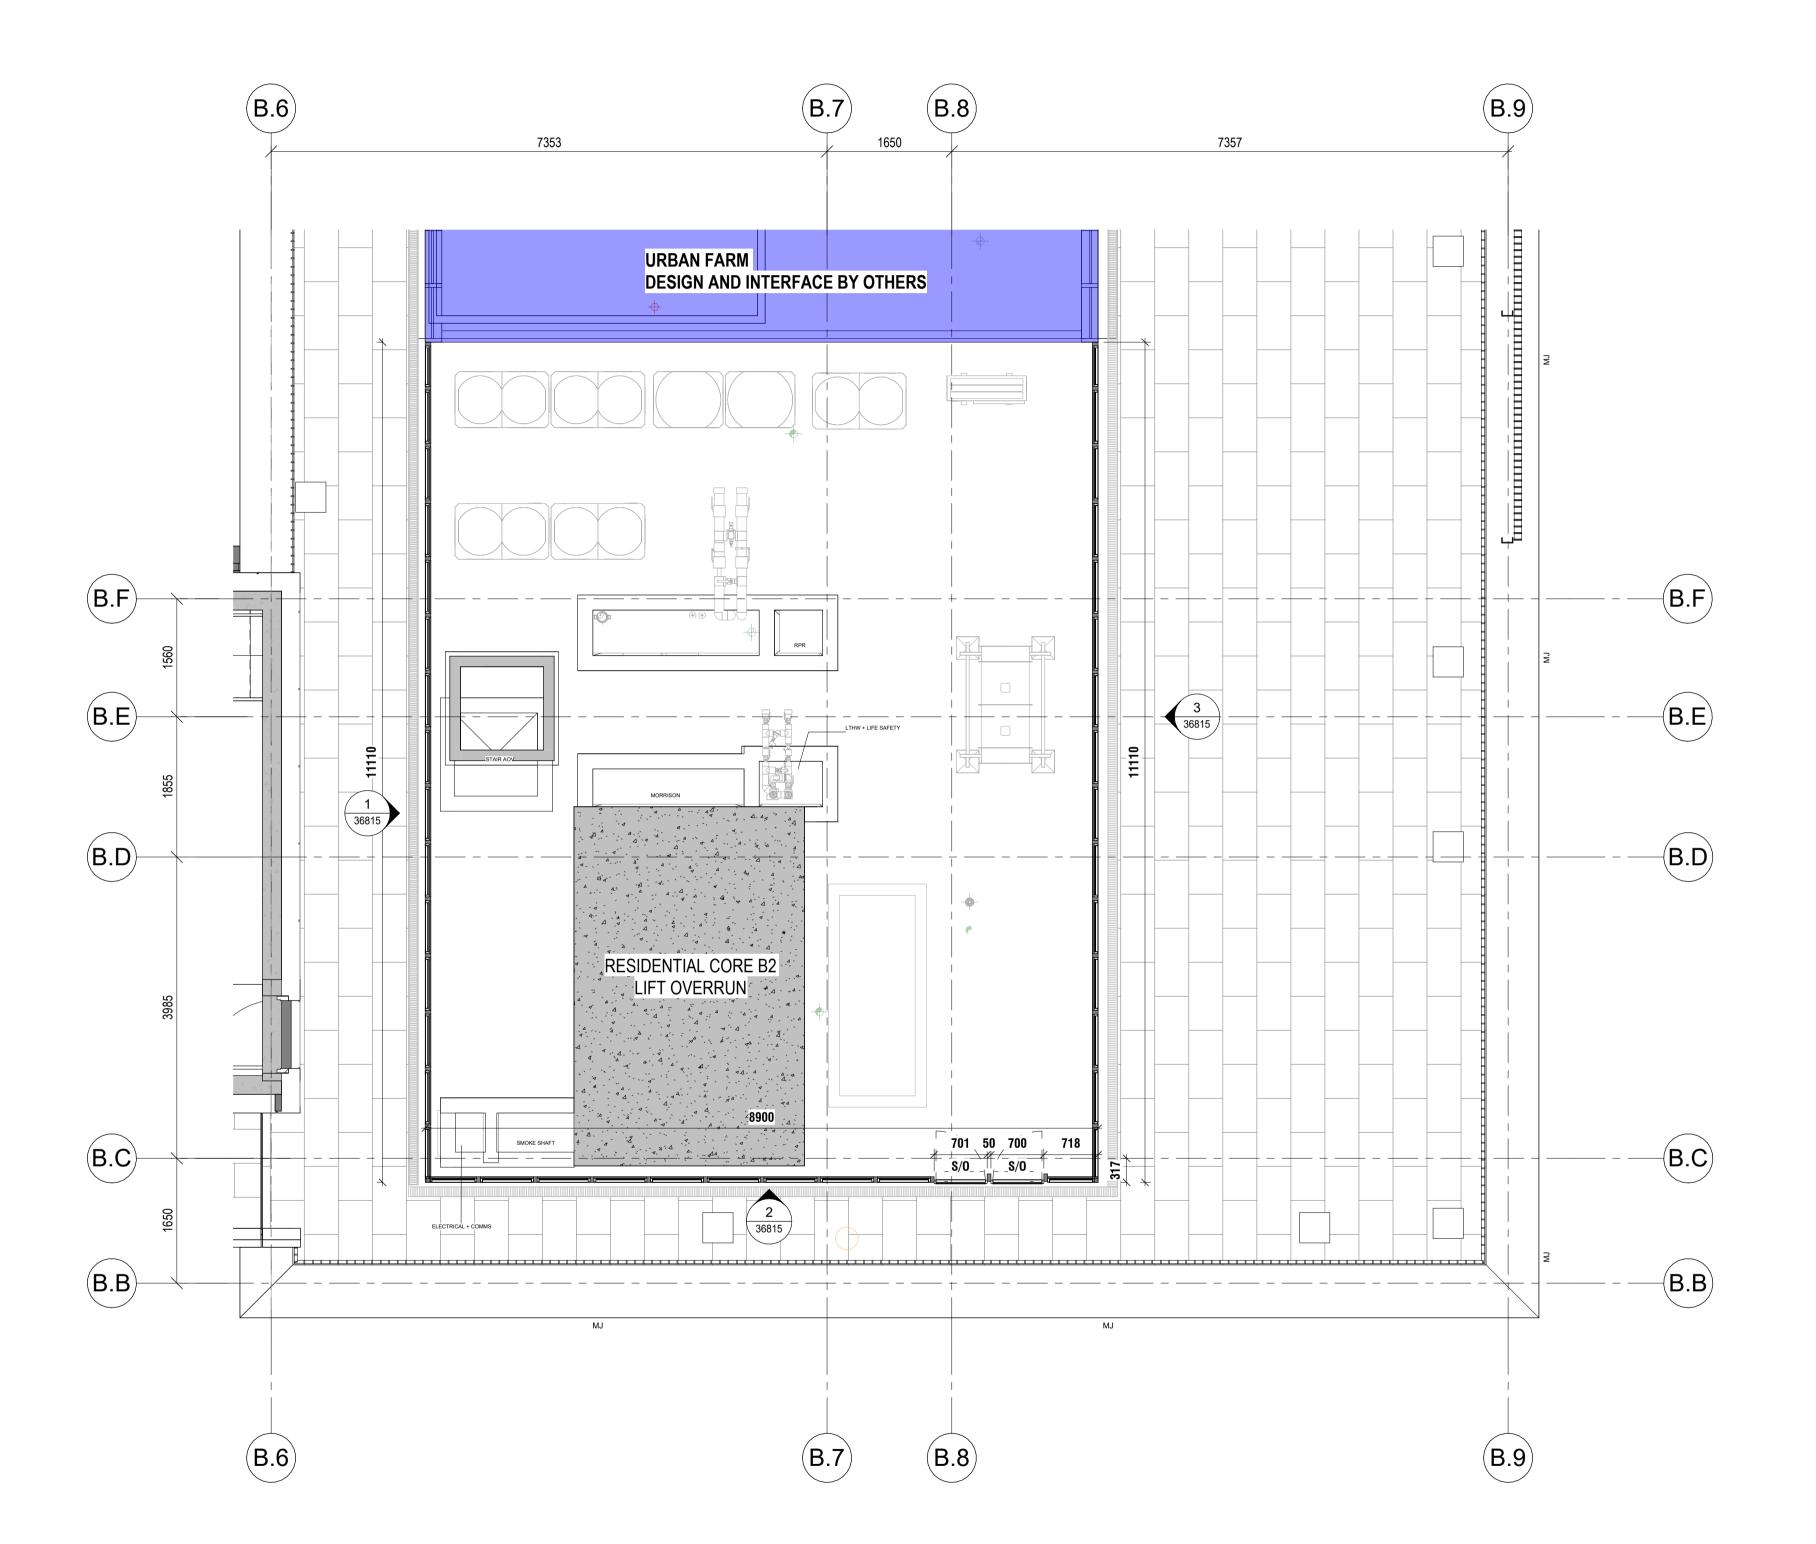

St George North London Limited

Camden Goods Yard

Building B Core B2 Roof Plant Louvre Screen - Plan

Practice Project No.

20226

C01

1:50@A1

CGYB0-DDU-B0-08-DR-A-36814