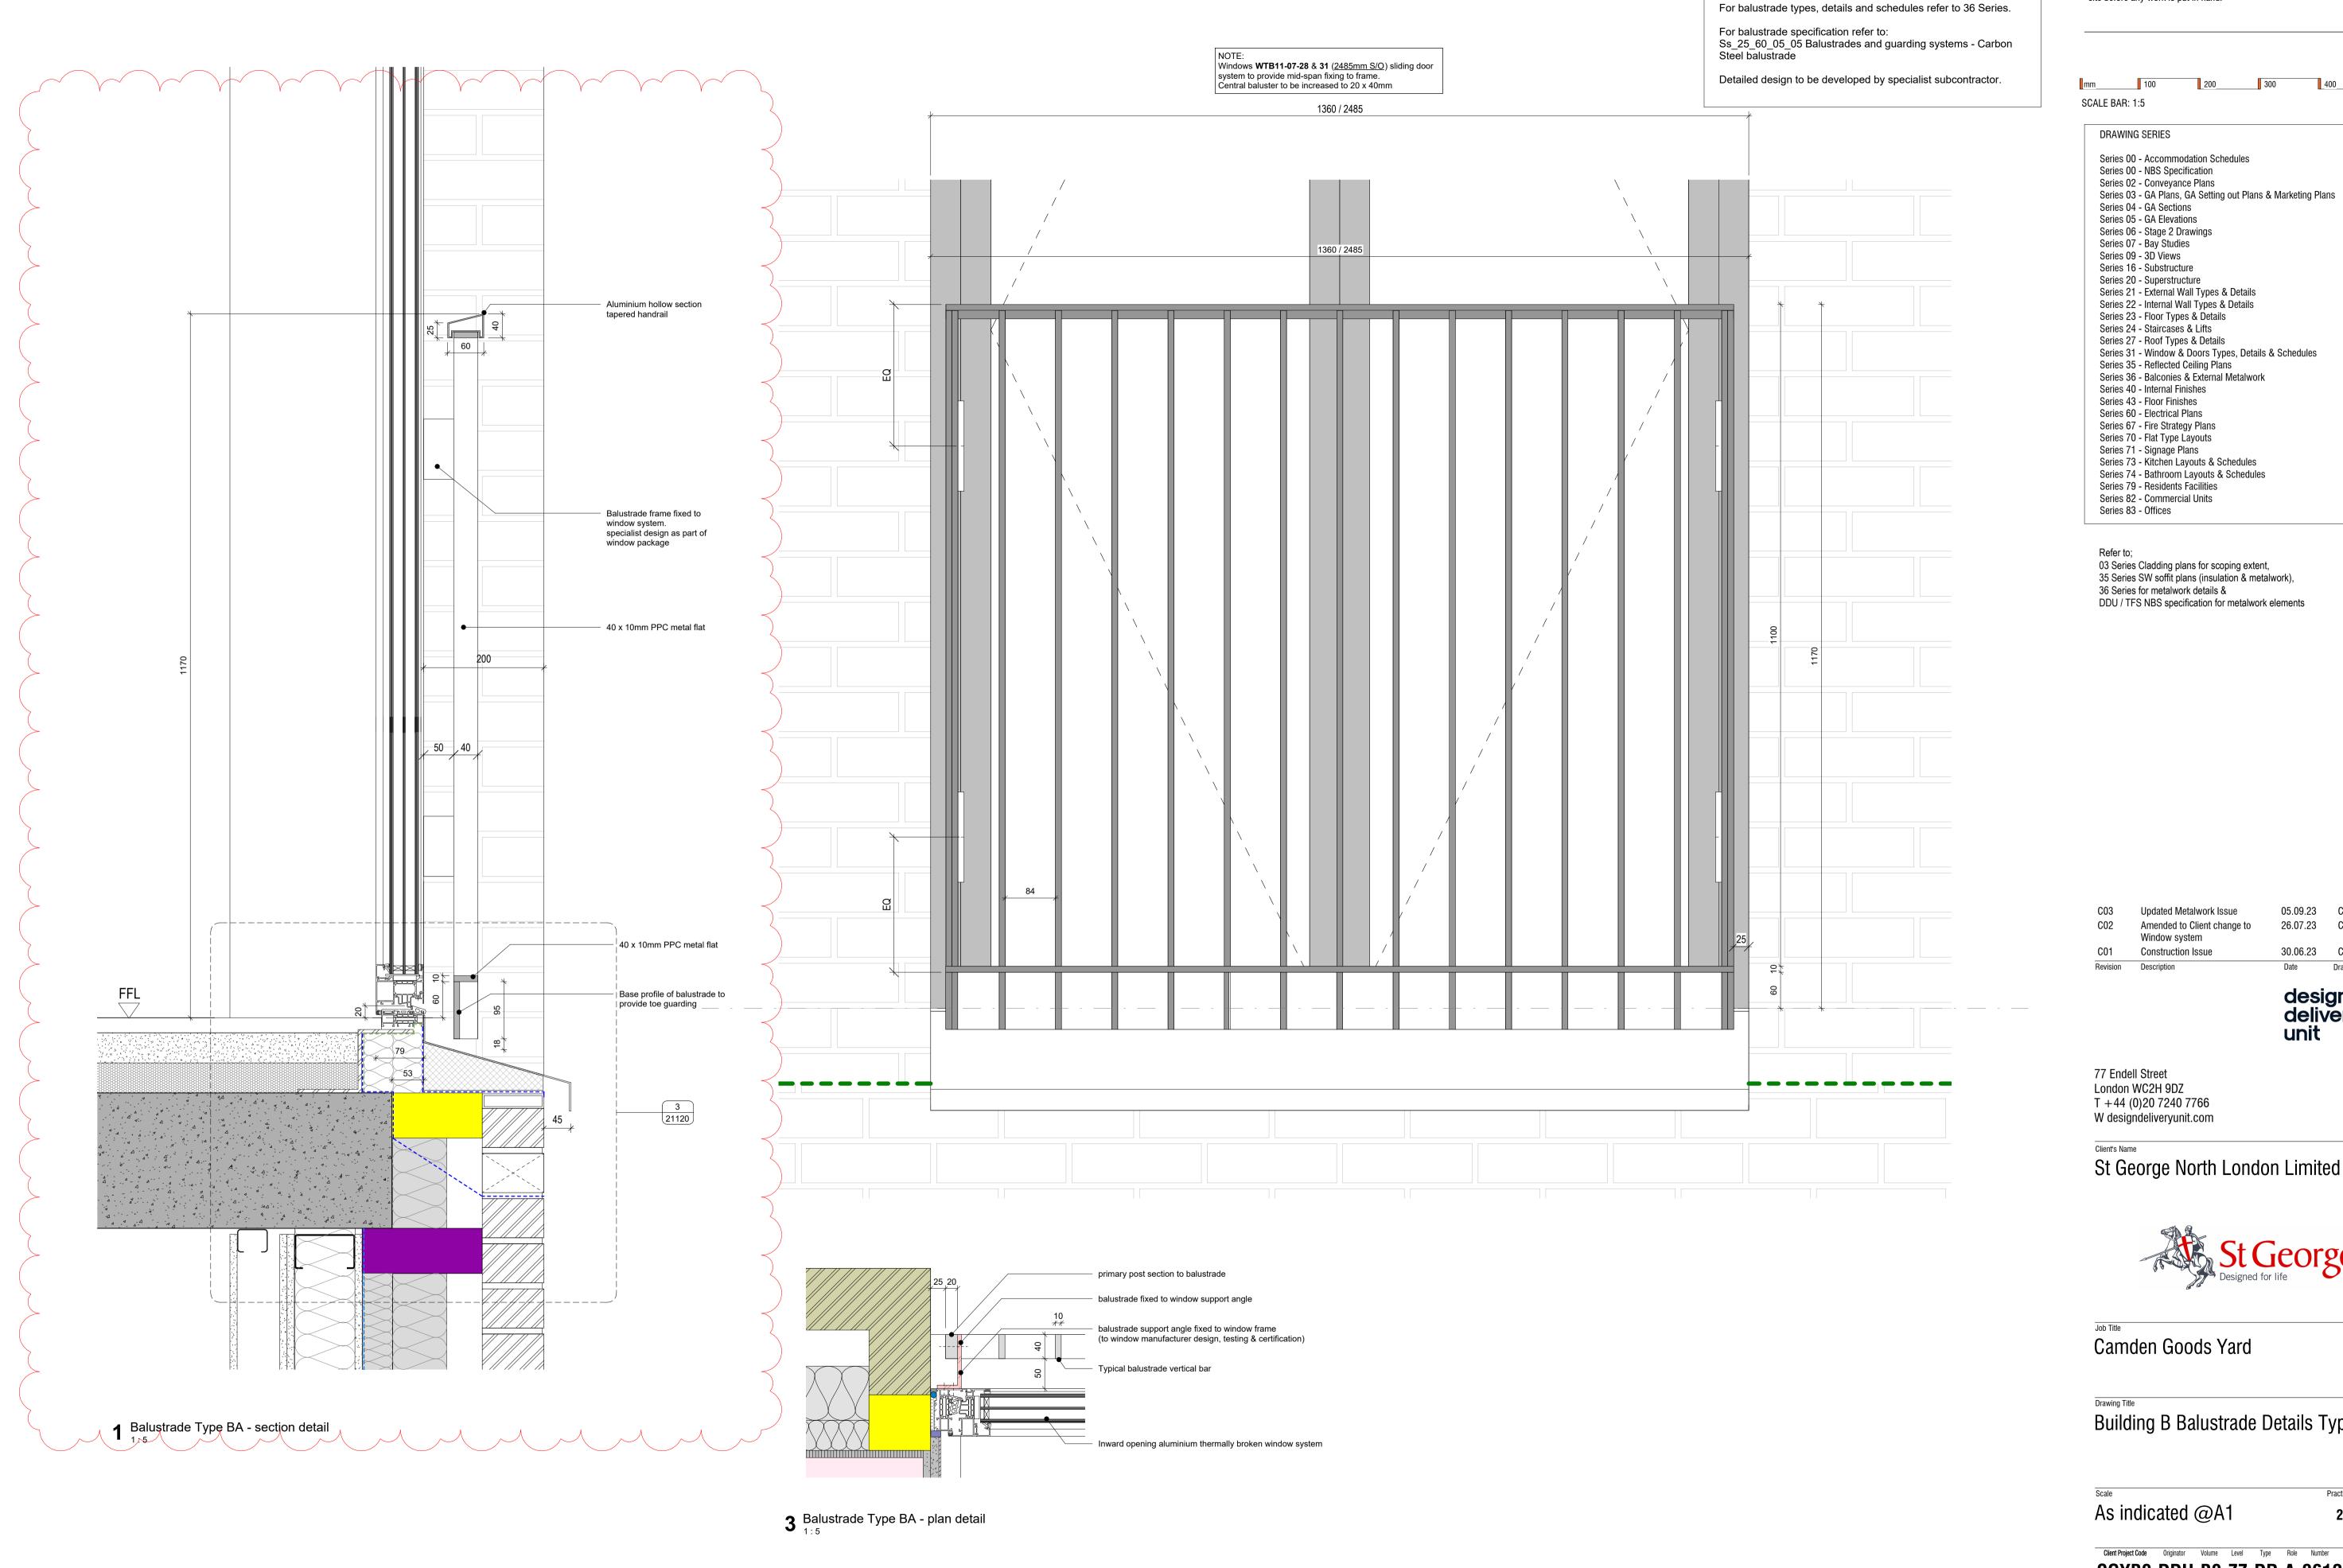

**BALUSTRADES** 

For balustrade locations and instance references refer to 03

mm 100 200 300 400 500

03 Series Cladding plans for scoping extent, 35 Series SW soffit plans (insulation & metalwork),

DDU / TFS NBS specification for metalwork elements

05.09.23 CS JR 26.07.23 CS ACS Amended to Client change to 30.06.23 CS ACS

design delivery unit

Drawn Checked

St George North London Limited

Building B Balustrade Details Type Ba

Practice Project No. 20226