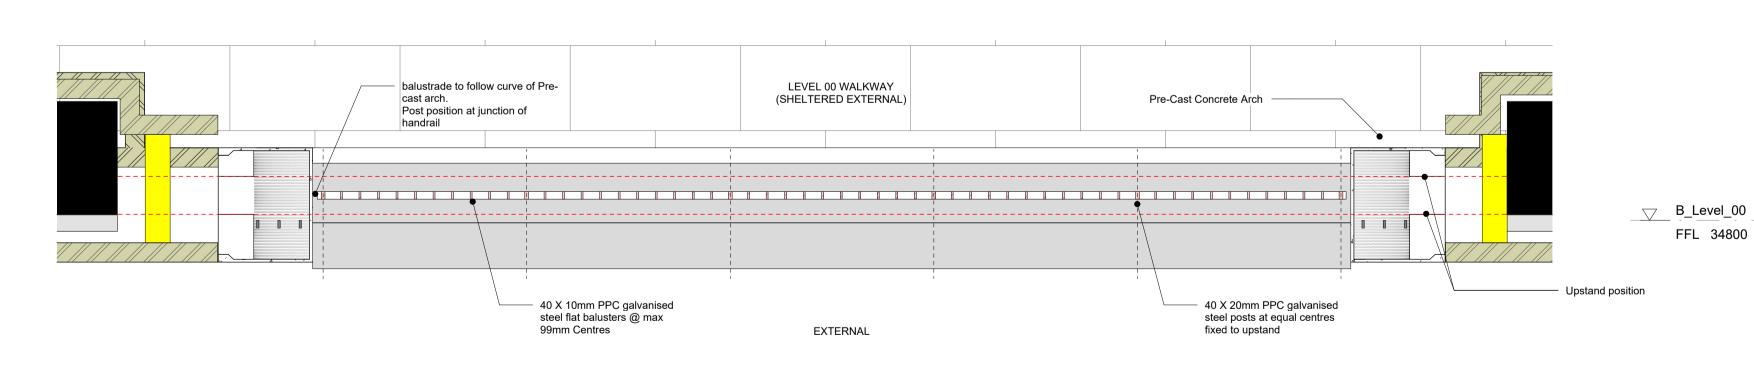

**2** Balustrade Type BF - elevation - RTB6 <sub>1:20</sub>

**3** Balustrade Type BF - plan detail - RTB6

243 Galvanised angle to support pedestrian loading 2.5°

**BALUSTRADES** 

Steel balustrade

For balustrade specification refer to:

For balustrade types, details and schedules refer to 36 Series.

Ss\_25\_60\_05\_05 Balustrades and guarding systems - Carbon

Detailed design to be developed by specialist subcontractor.

Balustrade Type BF - section detail

03 Series Cladding plans for scoping extent, 35 Series SW soffit plans (insulation & metalwork),

36 Series for metalwork details & DDU / TFS NBS specification for metalwork elements

Series 74 - Bathroom Layouts & Schedules