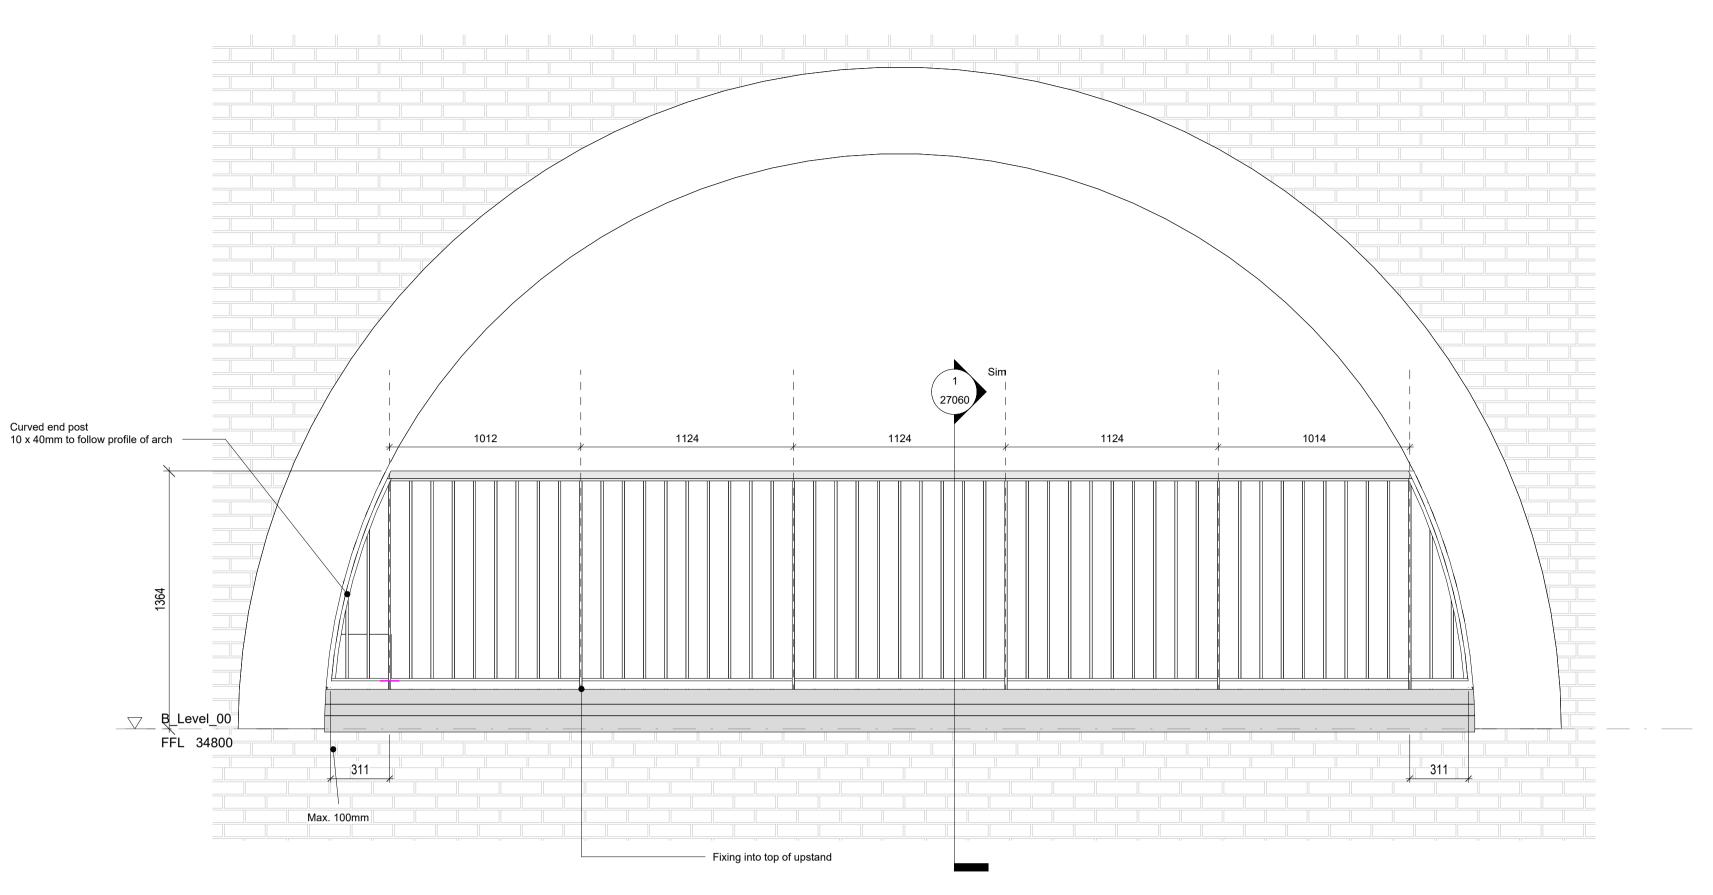

**2** Balustrade Type BF - elevation - RTB6 <sub>1:20</sub>

**3** Balustrade Type BF - plan detail - RTB6

243 Galvanised angle to support pedestrian loading 2.5°

**BALUSTRADES** 

Steel balustrade

For balustrade specification refer to:

For balustrade types, details and schedules refer to 36 Series.

Ss\_25\_60\_05\_05 Balustrades and guarding systems - Carbon

Detailed design to be developed by specialist subcontractor.

Balustrade Type BF - section detail

©Design Delivery Unite Limited This drawing is to be read in conjunction with all relevant architect's and other designers' drawings and associated specifications. Figured dimensions only are to be taken For balustrade locations and instance references refer to 03 from this drawing. All dimensions are to be checked on site before any work is put in hand.