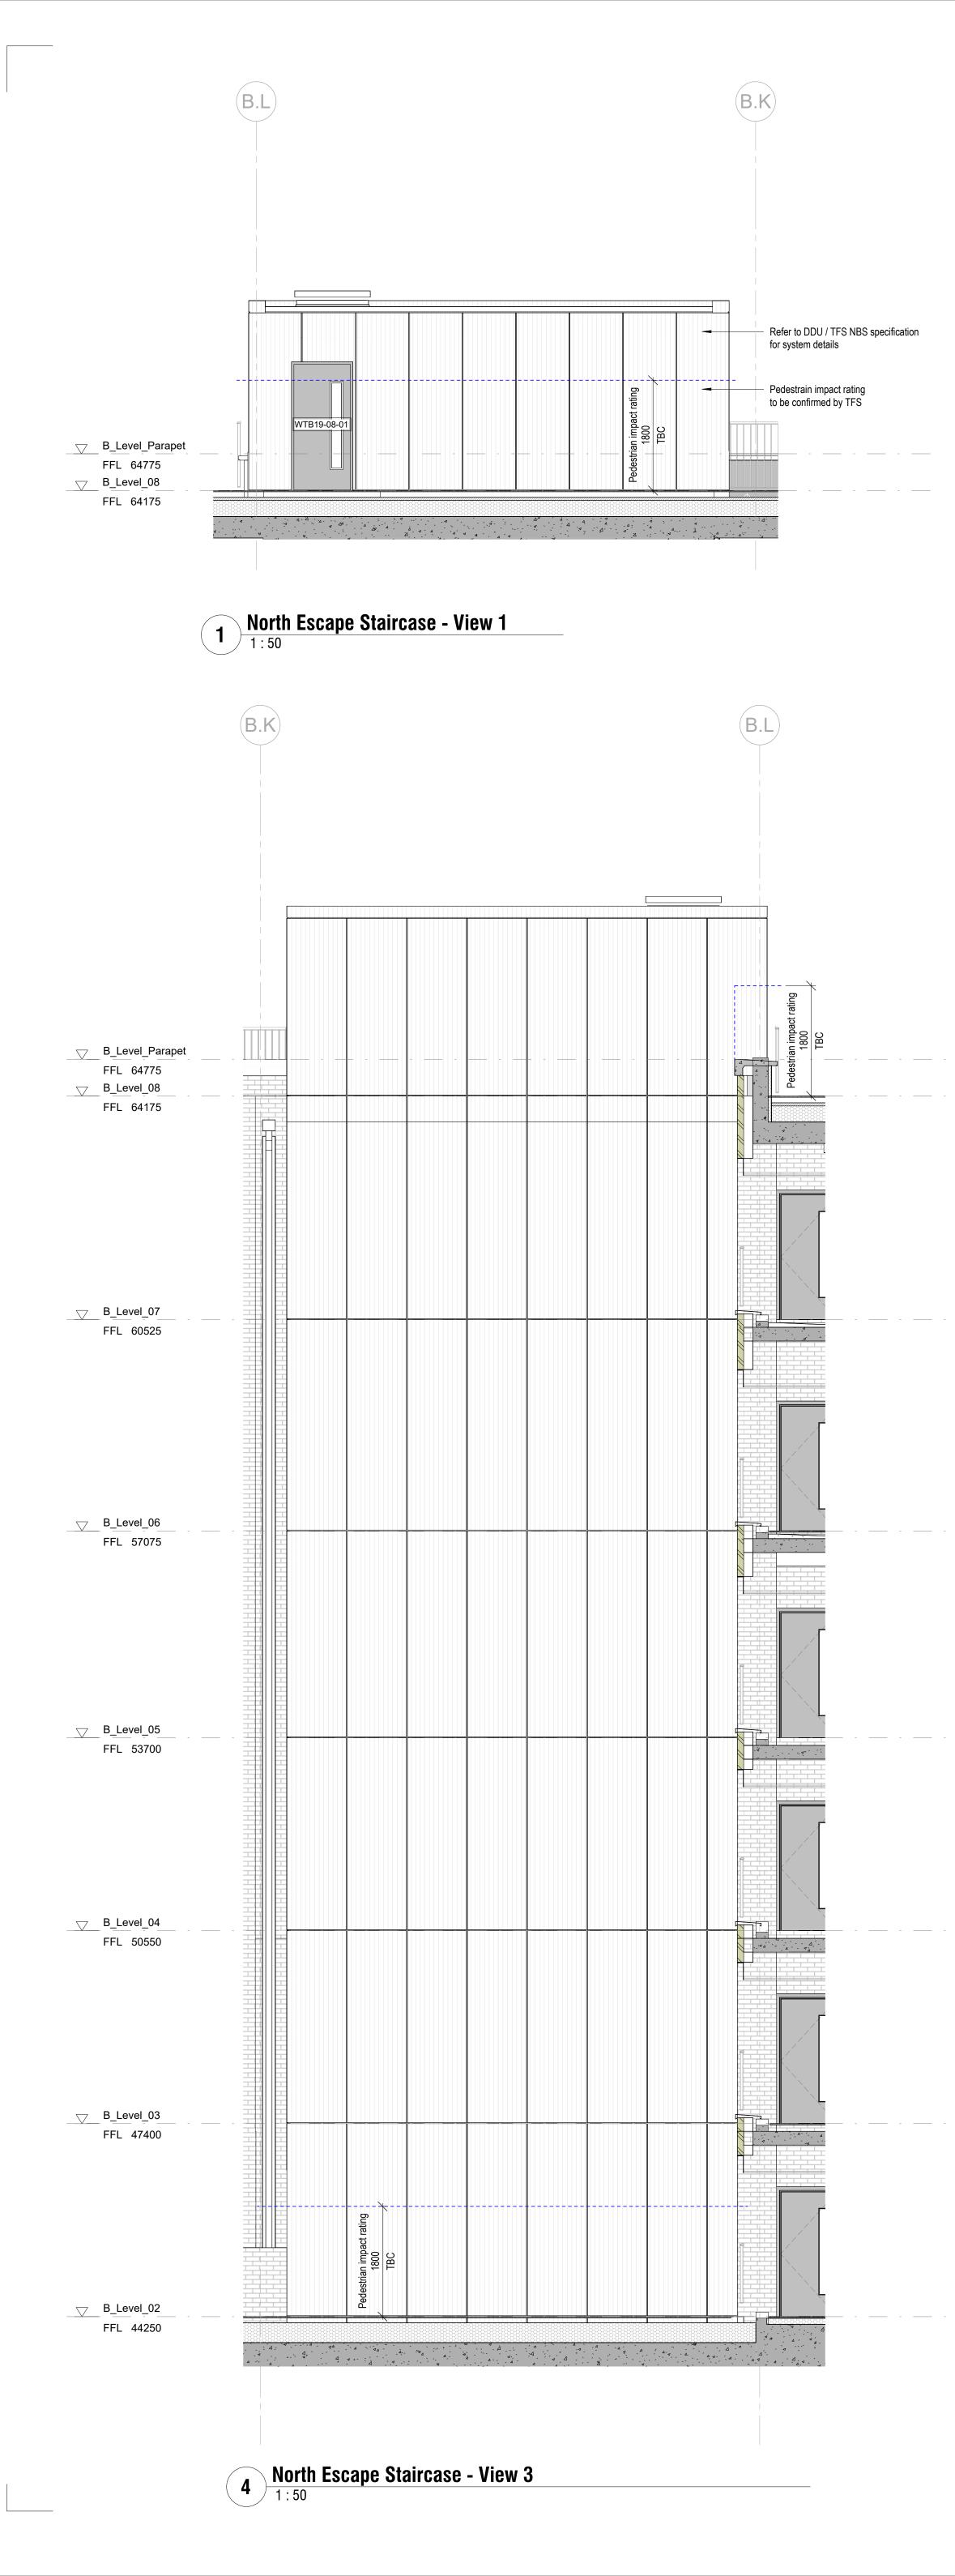

7 North Escape Staircase - Section

©Scott Brownrigg Ltd This drawing is to be read in conjunction with all relevant architect's and other designers' drawings and associated specifications. Figured dimensions only are to be taken from this drawing. All dimensions are to be checked on site before any work is put in hand.

Structural Engineers drawings. All information on this drawing must be read in conjuction with relevant series and specifications.

1 36310

Refer to; 03 Series Cladding plans for scoping extent, 35 Series SW soffit plans (insulation & metalwork), 36 Series for metalwork details & DDU / TFS NBS specification for metalwork elements

Client's Name
St George North London Limited

Job Title Camden Goods Yard

Drawing Title
Building B Urban Farm North Escape Staircase

As indicated @A0

Practice Project No. 20226