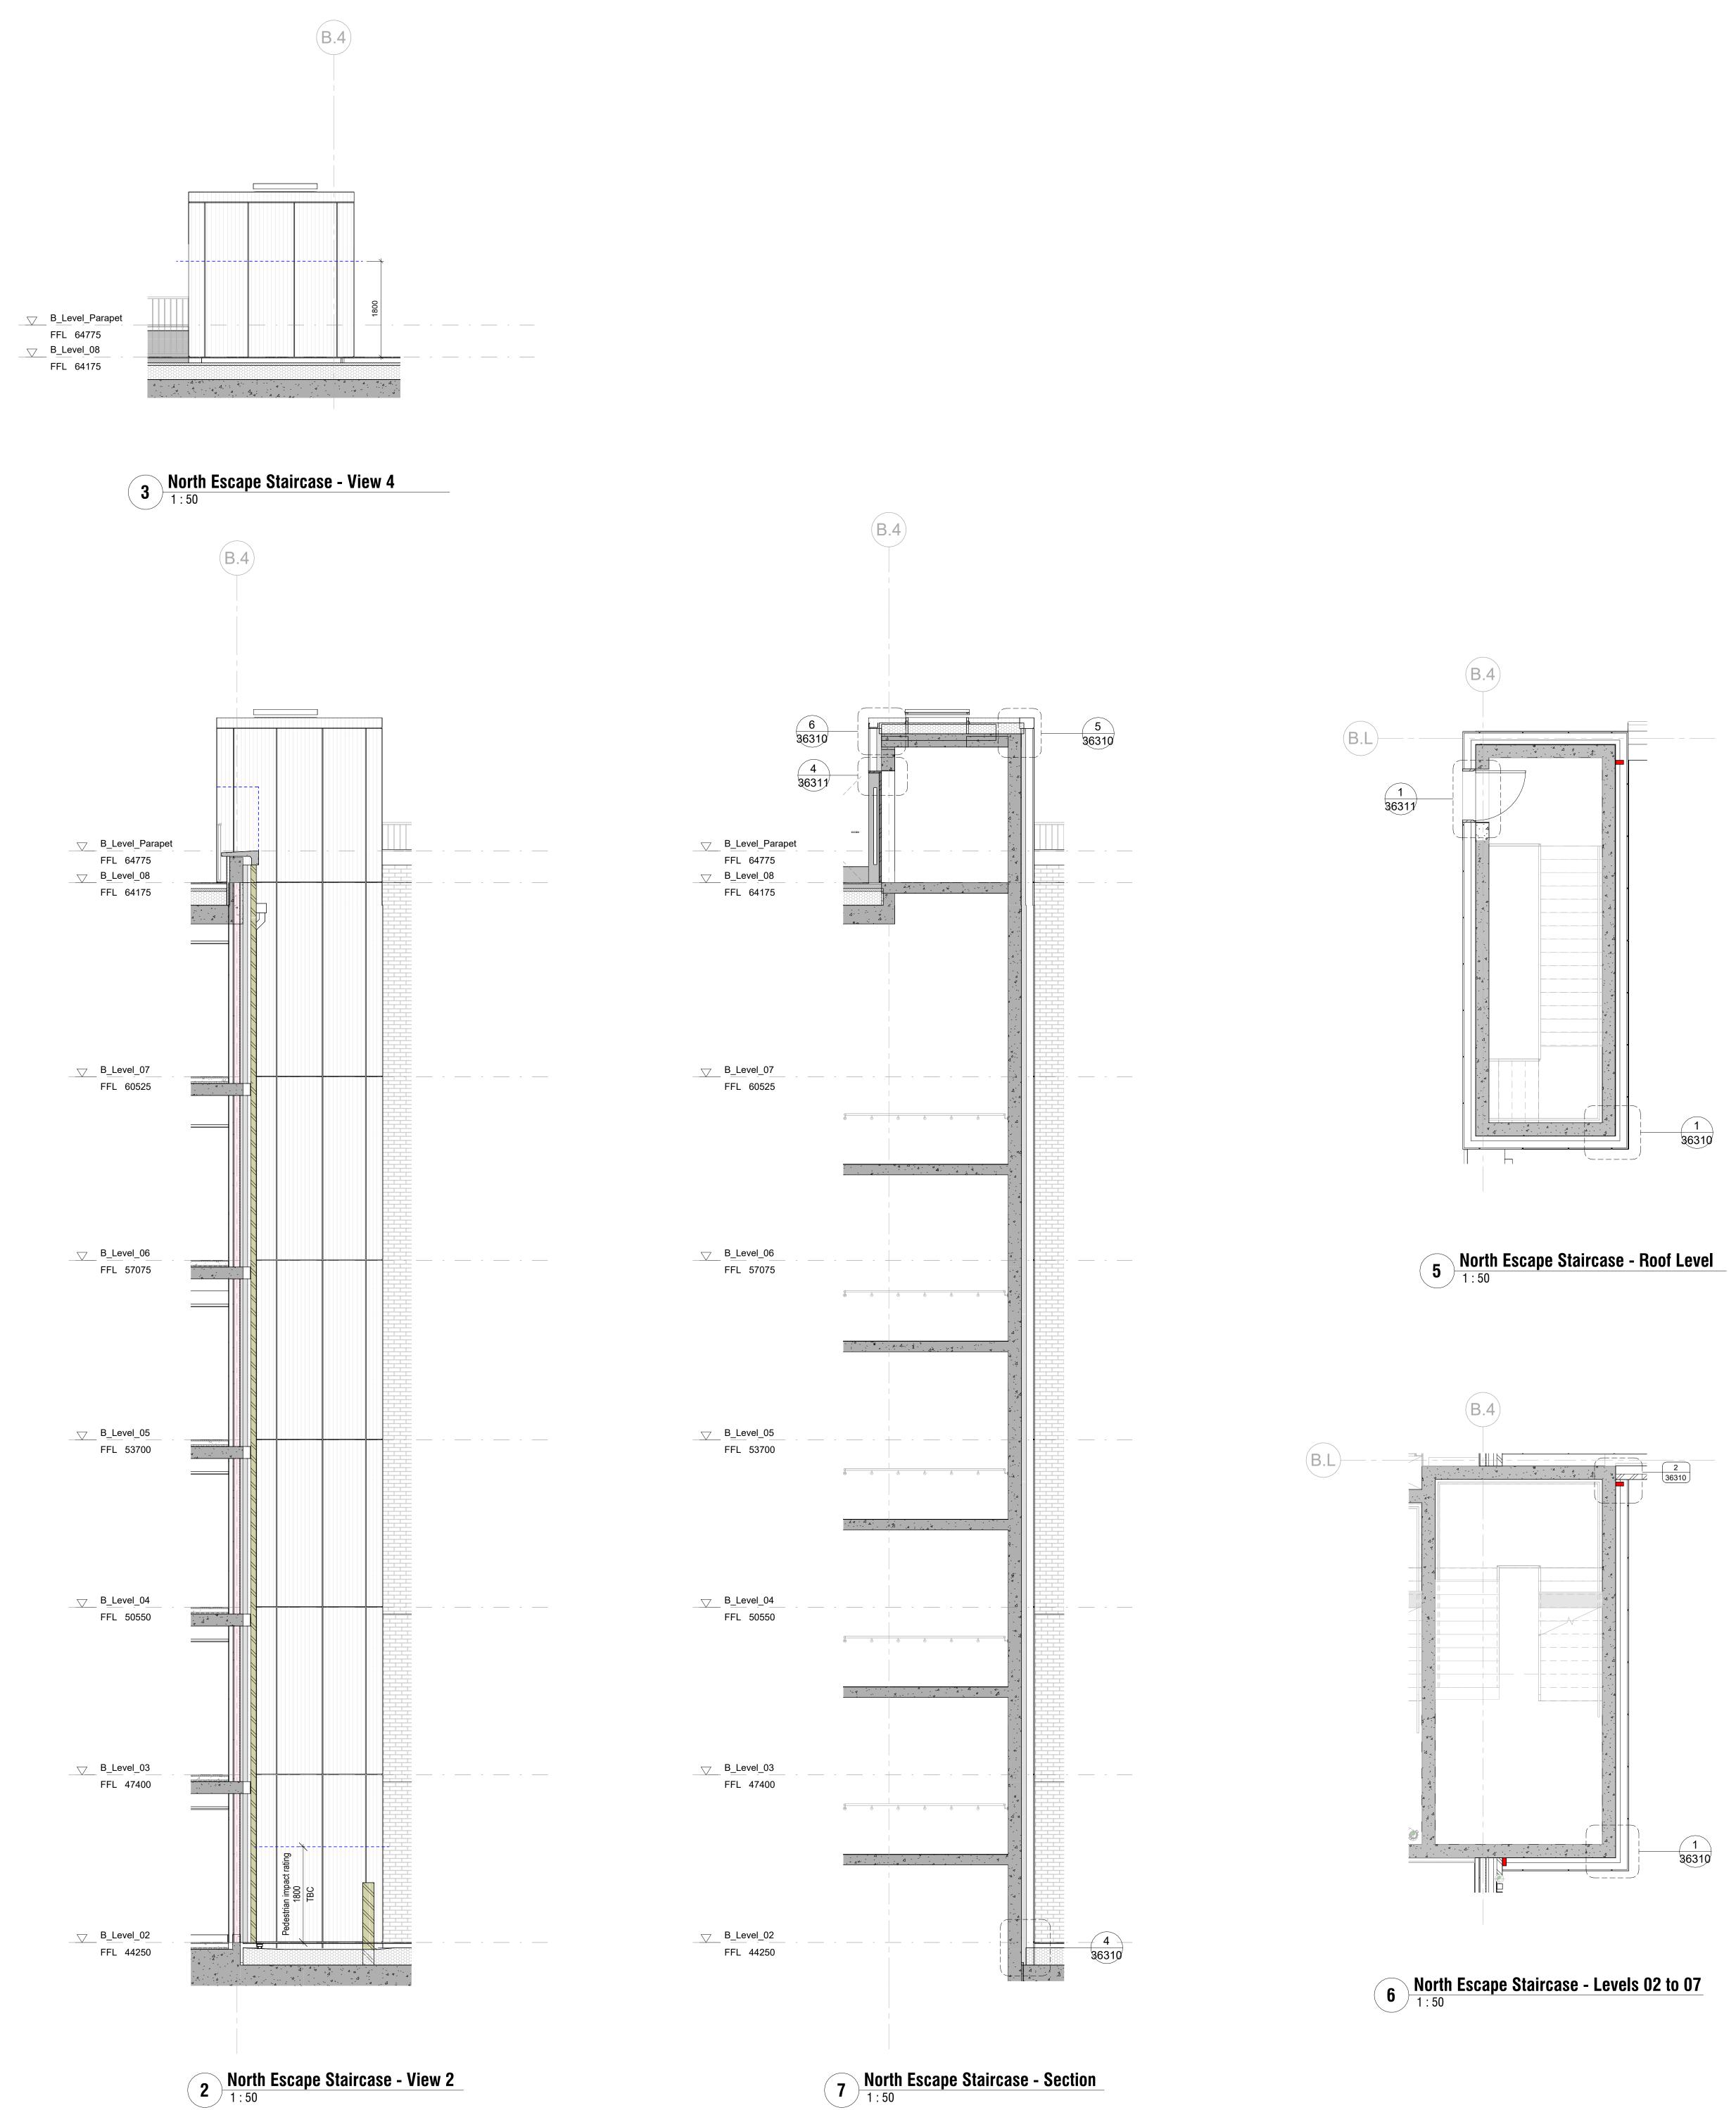

7 North Escape Staircase - Section

©Scott Brownrigg Ltd This drawing is to be read in conjunction with all relevant architect's and other designers' drawings and associated specifications. Figured dimensions only are to be taken from this drawing. All dimensions are to be checked on site before any work is put in hand.

Structural Engineers drawings. All information on this drawing must be read in conjuction with relevant series and specifications.

1 36310

Refer to; 03 Series Cladding plans for scoping extent, 35 Series SW soffit plans (insulation & metalwork), 36 Series for metalwork details & DDU / TFS NBS specification for metalwork elements

Client's Name
St George North London Limited

Job Title Camden Goods Yard

Drawing Title
Building B Urban Farm North Escape Staircase

As indicated @A0

Practice Project No. 20226