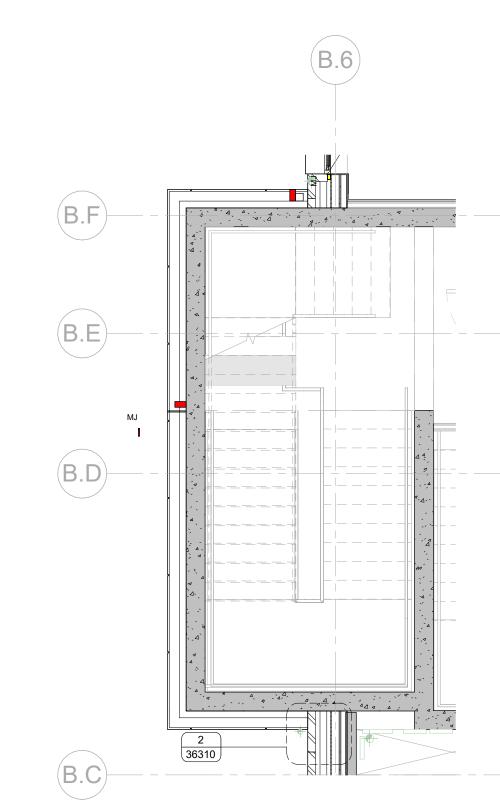

## **South Escape Staircase - Roof Level 1**:50

Refer to;
03 Series Cladding plans for scoping extent,
35 Series SW soffit plans (insulation & metalwork),
36 Series for metalwork details & DDU / TFS NBS specification for metalwork elements

30.06.23 CS ACS