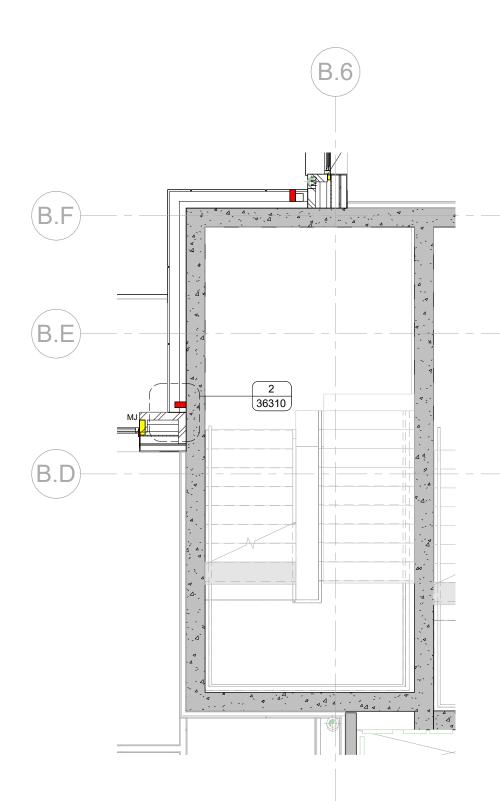

## **South Escape Staircase - Roof Level 1**:50

Refer to;
03 Series Cladding plans for scoping extent,
35 Series SW soffit plans (insulation & metalwork),
36 Series for metalwork details & DDU / TFS NBS specification for metalwork elements

30.06.23 CS ACS