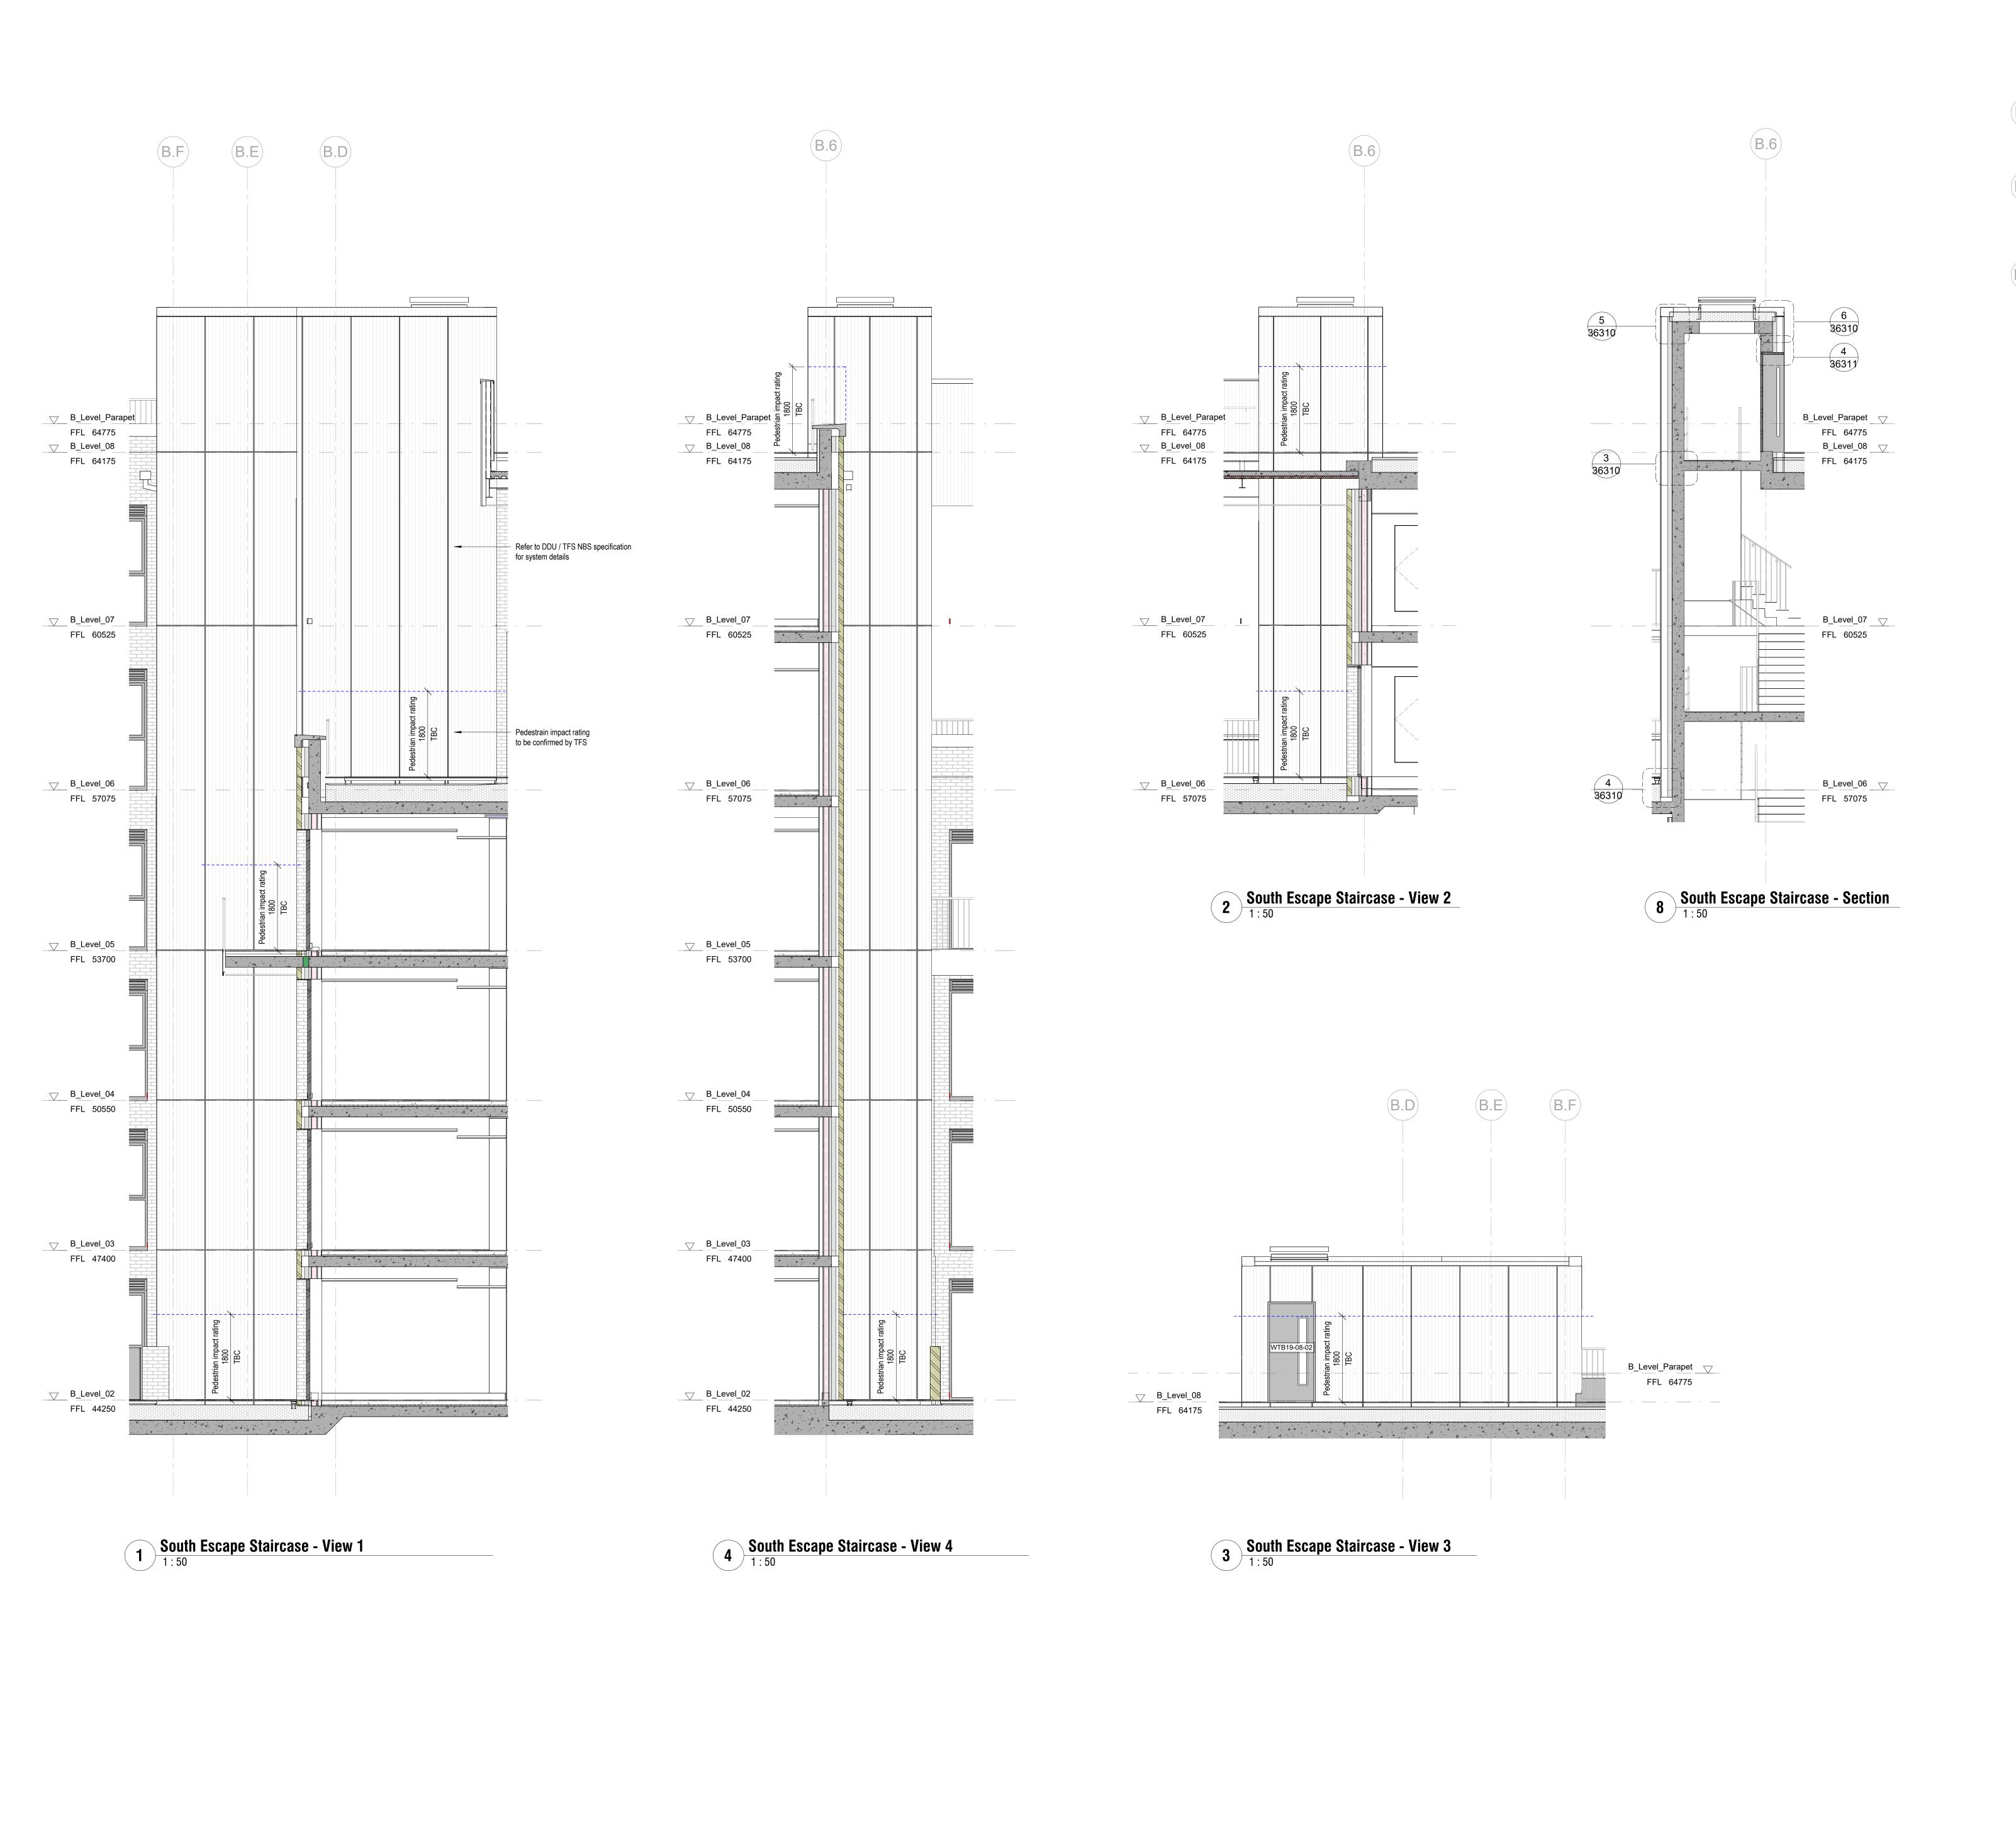

## **South Escape Staircase - Roof Level 1**:50

## 7 South Escape Staircase - Levels 06 and 07

6 B\_Level\_05 - South Escape Stairs

Series 00 - Accommodation Schedules
Series 00 - NBS Specification
Series 02 - Conveyance Plans
Series 03 - GA Plans, GA Setting out Plans & Marketing Plans
Series 04 - GA Sections Series 05 - GA Elevations Series 06 - Stage 2 Drawings Series 07 - Bay Studies Series 09 - 3D Views Series 16 - Substructure Series 20 - Superstructure Series 21 - External Wall Types & Details Series 22 - Internal Wall Types & Details Series 22 - Internal Wall Types & Details

Series 24 - Staircases & Lifts

Series 27 - Roof Types & Details

Series 31 - Window & Doors Types, Details & Schedules

Series 35 - Reflected Ceiling Plans

Series 35 - Floor Types & Details

Series 36 - Reflected & Esternal Metalwork Series 36 - Balconies & External Metalwork Series 40 - Internal Finishes Series 43 - Floor Finishes Series 60 - Electrical Plans Series 67 - Fire Strategy Plans
Series 70 - Flat Type Layouts
Series 71 - Signage Plans
Series 73 - Kitchen Layouts & Schedules
Series 74 - Bathroom Layouts & Schedules Series 79 - Residents Facilities Series 82 - Commercial Units Series 83 - Offices Series 84 - Area Plans GENERAL NOTES STRUCTURAL - For design, detailing and setting out of structural elements refer to Structural Engineers drawings. SERVICES - For design, detailing & setting out of services, including SVP's, Gas, Water, Electrics & Telecoms etc refer to M&E Engineers and Structural Engineers drawings. All information on this drawing must be read in conjuction with relevant series and specifications.

Refer to;
03 Series Cladding plans for scoping extent,
35 Series SW soffit plans (insulation & metalwork),
36 Series for metalwork details & DDU / TFS NBS specification for metalwork elements

30.06.23 CS ACS