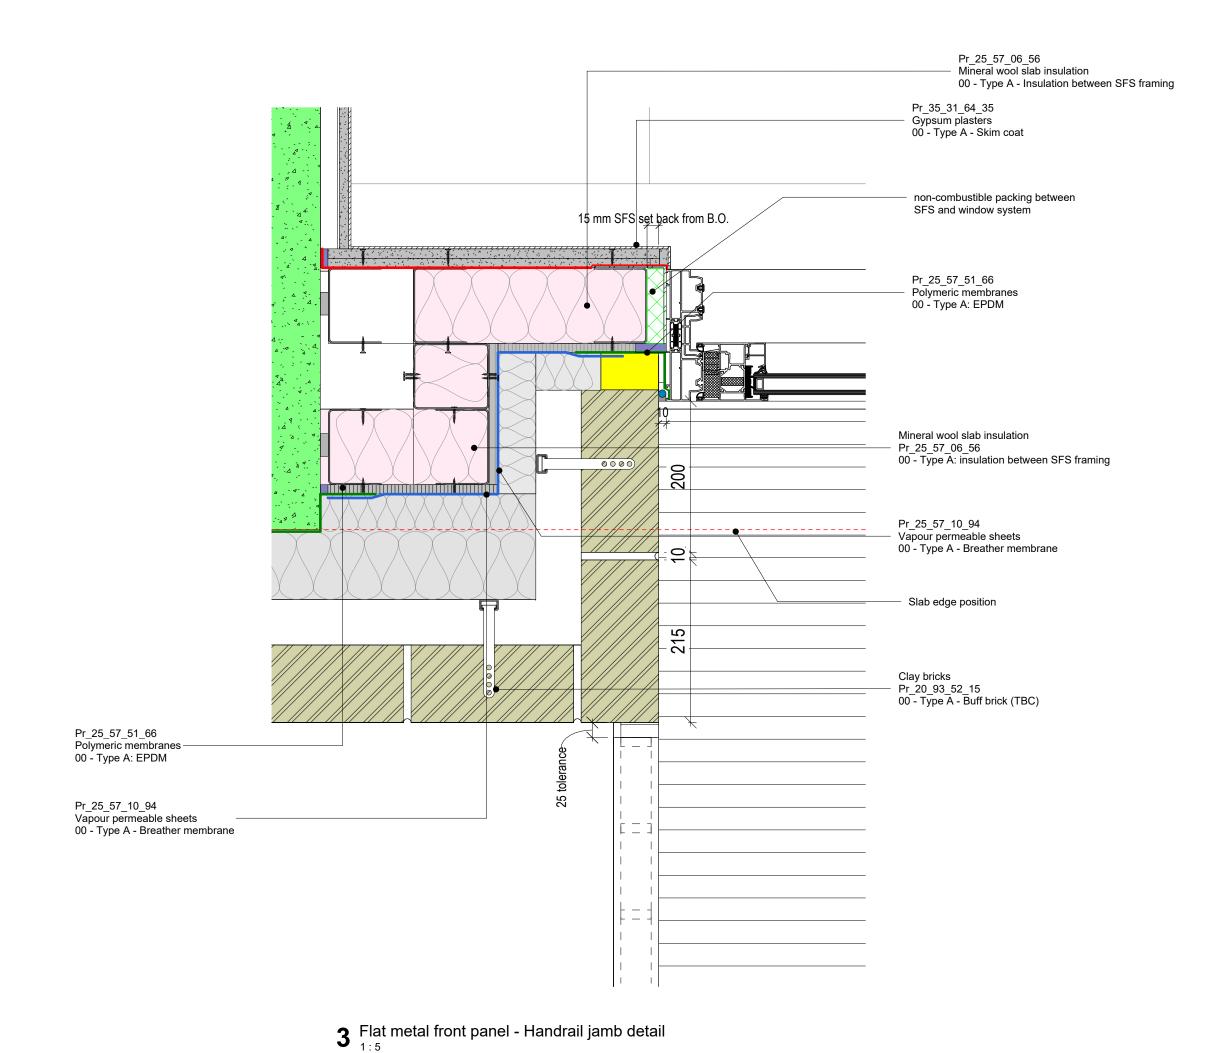

## DETAILS APPLICABLE FOR Building B APPLICABLE TO BALCONY TYPE BTB2 APPLICABLE FOR BTF9 FOR DEEP REVEAL (900MM) DETAIL ONLY

mm 100 200 300 400 500 SCALE BAR: 1:5

**BALCONIES** 

For balcony locations and instance references refer to 03 Series. For balcony types, details and schedules refer to 36 Series.

For bolt-on balcony specification refer to: Ss\_25\_60\_05\_05 Balustrades and guarding systems - Bolt on

For balcony connection details refer to Structural Engineers'

Detailed design to be developed by specialist subcontractor.

DRAWING SERIES Series 00 - Accommodation Schedules Series 00 - NBS Specification Series 02 - Conveyance Plans Series 03 - GA Plans, GA Setting out Plans & Marketing Plans Series 04 - GA Sections Series 05 - GA Elevations Series 06 - Stage 2 Drawings

All information on this drawing must be read in conjuction with relevant series and specifications.

03 Series Cladding plans for scoping extent, 35 Series SW soffit plans (insulation & metalwork), 36 Series for metalwork details & DDU / TFS NBS specification for metalwork elements