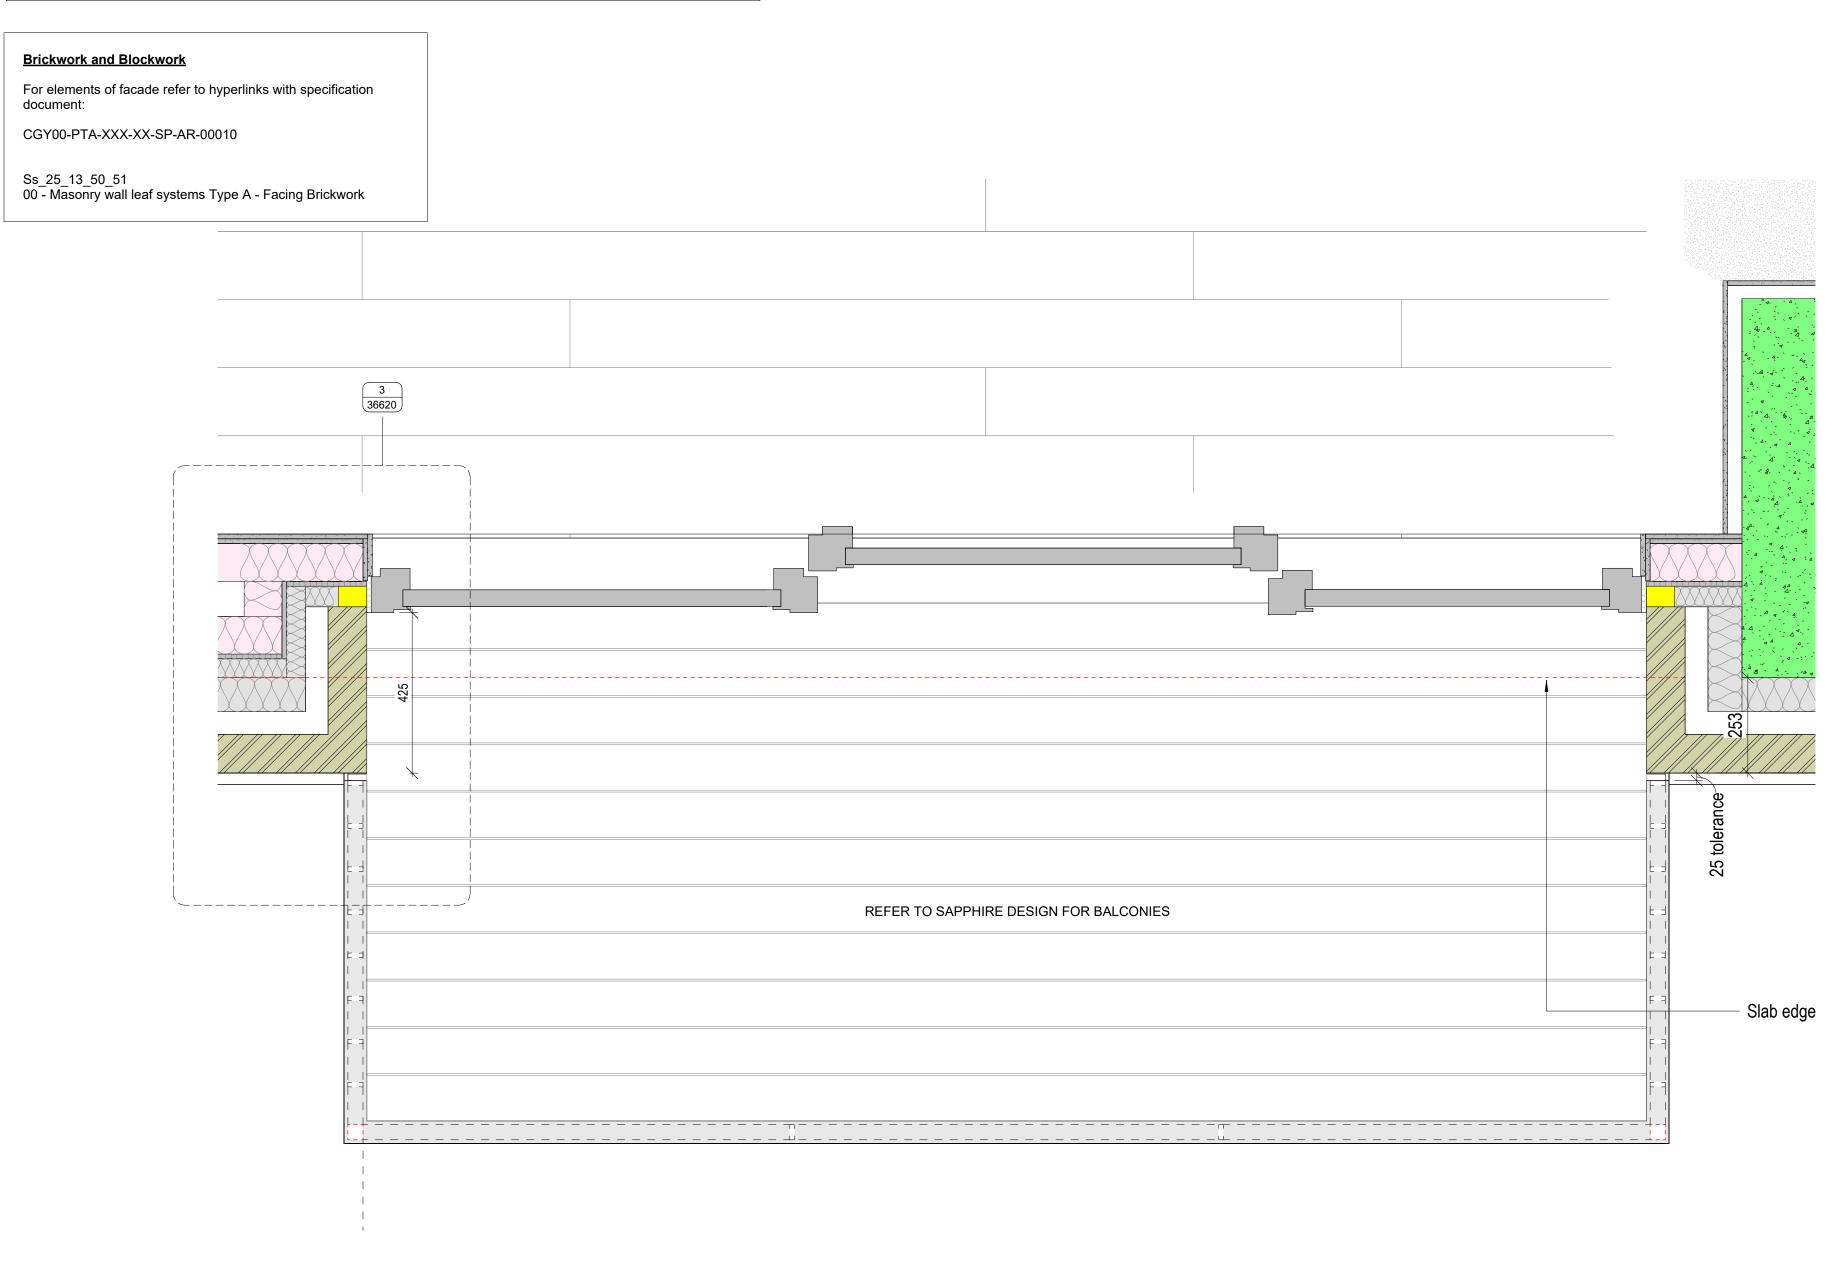

## DETAILS APPLICABLE FOR Building B APPLICABLE TO BALCONY TYPE BTB2 APPLICABLE FOR BTF9 FOR DEEP REVEAL (900MM) DETAIL ONLY

mm 100 200 300 400 500 SCALE BAR: 1:5

**BALCONIES** 

For balcony locations and instance references refer to 03 Series. For balcony types, details and schedules refer to 36 Series.

For bolt-on balcony specification refer to: Ss\_25\_60\_05\_05 Balustrades and guarding systems - Bolt on

For balcony connection details refer to Structural Engineers'

Detailed design to be developed by specialist subcontractor.

DRAWING SERIES Series 00 - Accommodation Schedules Series 00 - NBS Specification Series 02 - Conveyance Plans Series 03 - GA Plans, GA Setting out Plans & Marketing Plans Series 04 - GA Sections Series 05 - GA Elevations Series 06 - Stage 2 Drawings