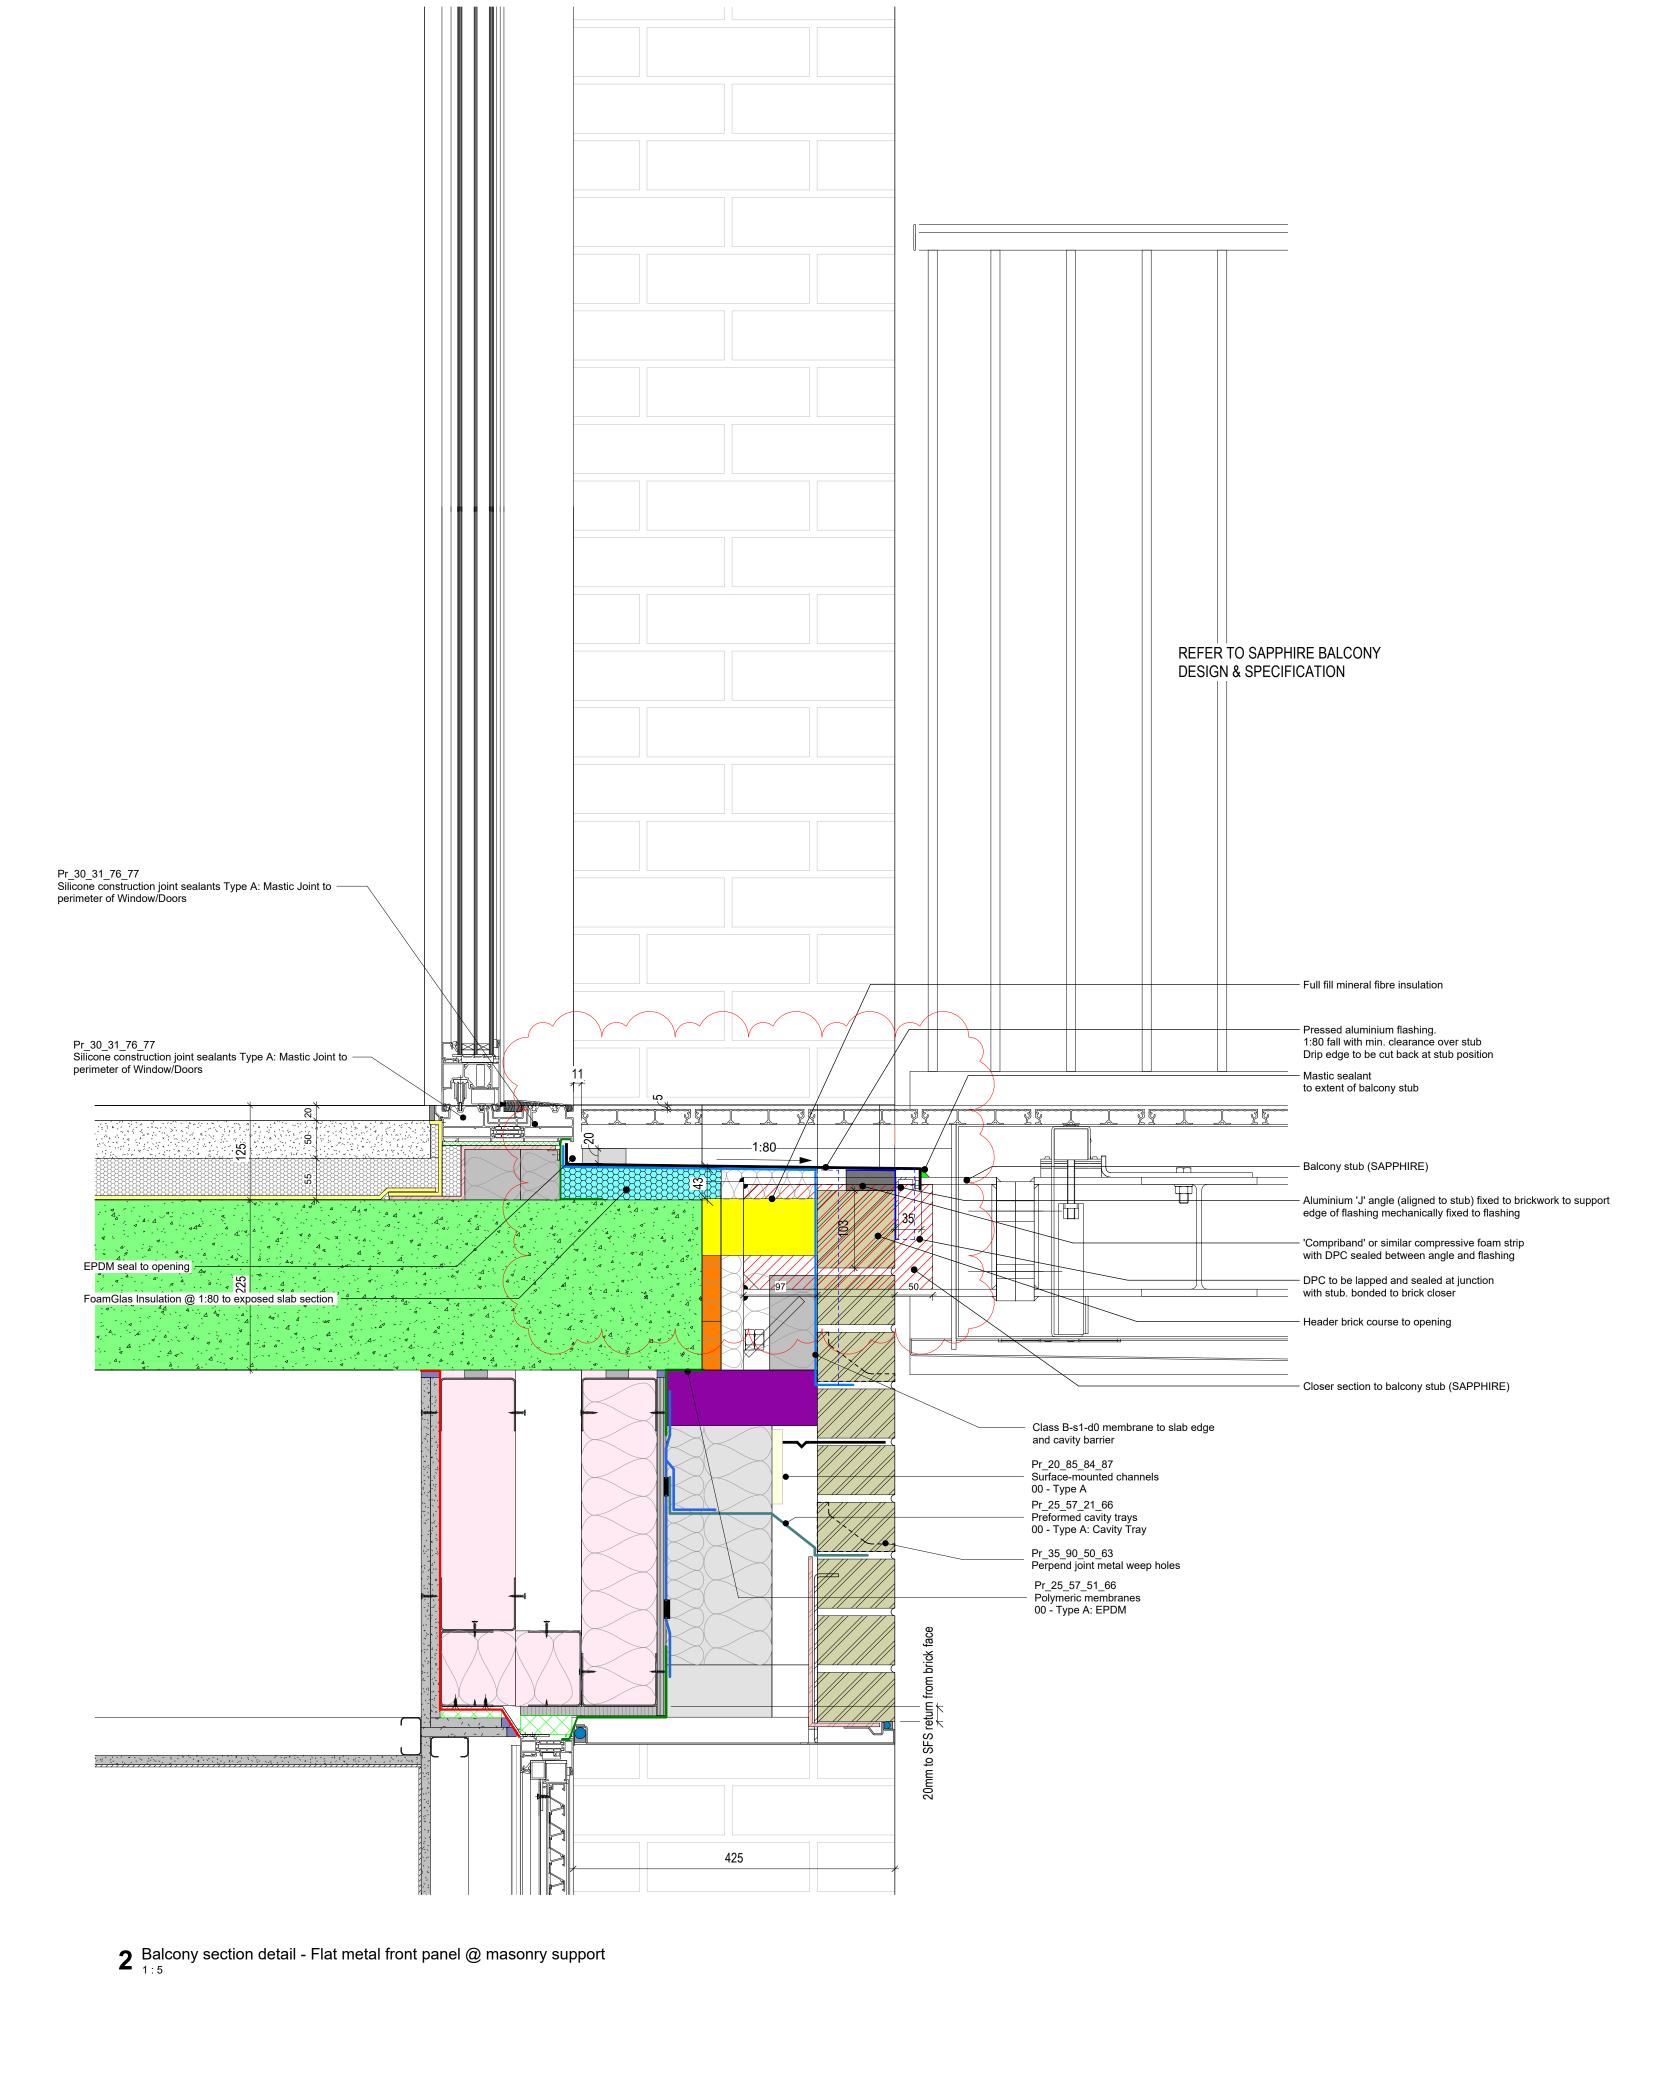

## DETAILS APPLICABLE FOR Building B APPLICABLE TO BALCONY TYPE BTB2 APPLICABLE FOR BTF9 FOR DEEP REVEAL (900MM) DETAIL ONLY

mm 100 200 300 400 500 SCALE BAR: 1:5

**BALCONIES** 

For balcony locations and instance references refer to 03 Series. For balcony types, details and schedules refer to 36 Series.

For bolt-on balcony specification refer to: Ss\_25\_60\_05\_05 Balustrades and guarding systems - Bolt on

For balcony connection details refer to Structural Engineers'

Detailed design to be developed by specialist subcontractor.

DRAWING SERIES Series 00 - Accommodation Schedules Series 00 - NBS Specification Series 02 - Conveyance Plans Series 03 - GA Plans, GA Setting out Plans & Marketing Plans Series 04 - GA Sections Series 05 - GA Elevations Series 06 - Stage 2 Drawings

All information on this drawing must be read in conjuction with relevant series and specifications.

03 Series Cladding plans for scoping extent, 35 Series SW soffit plans (insulation & metalwork), 36 Series for metalwork details & DDU / TFS NBS specification for metalwork elements