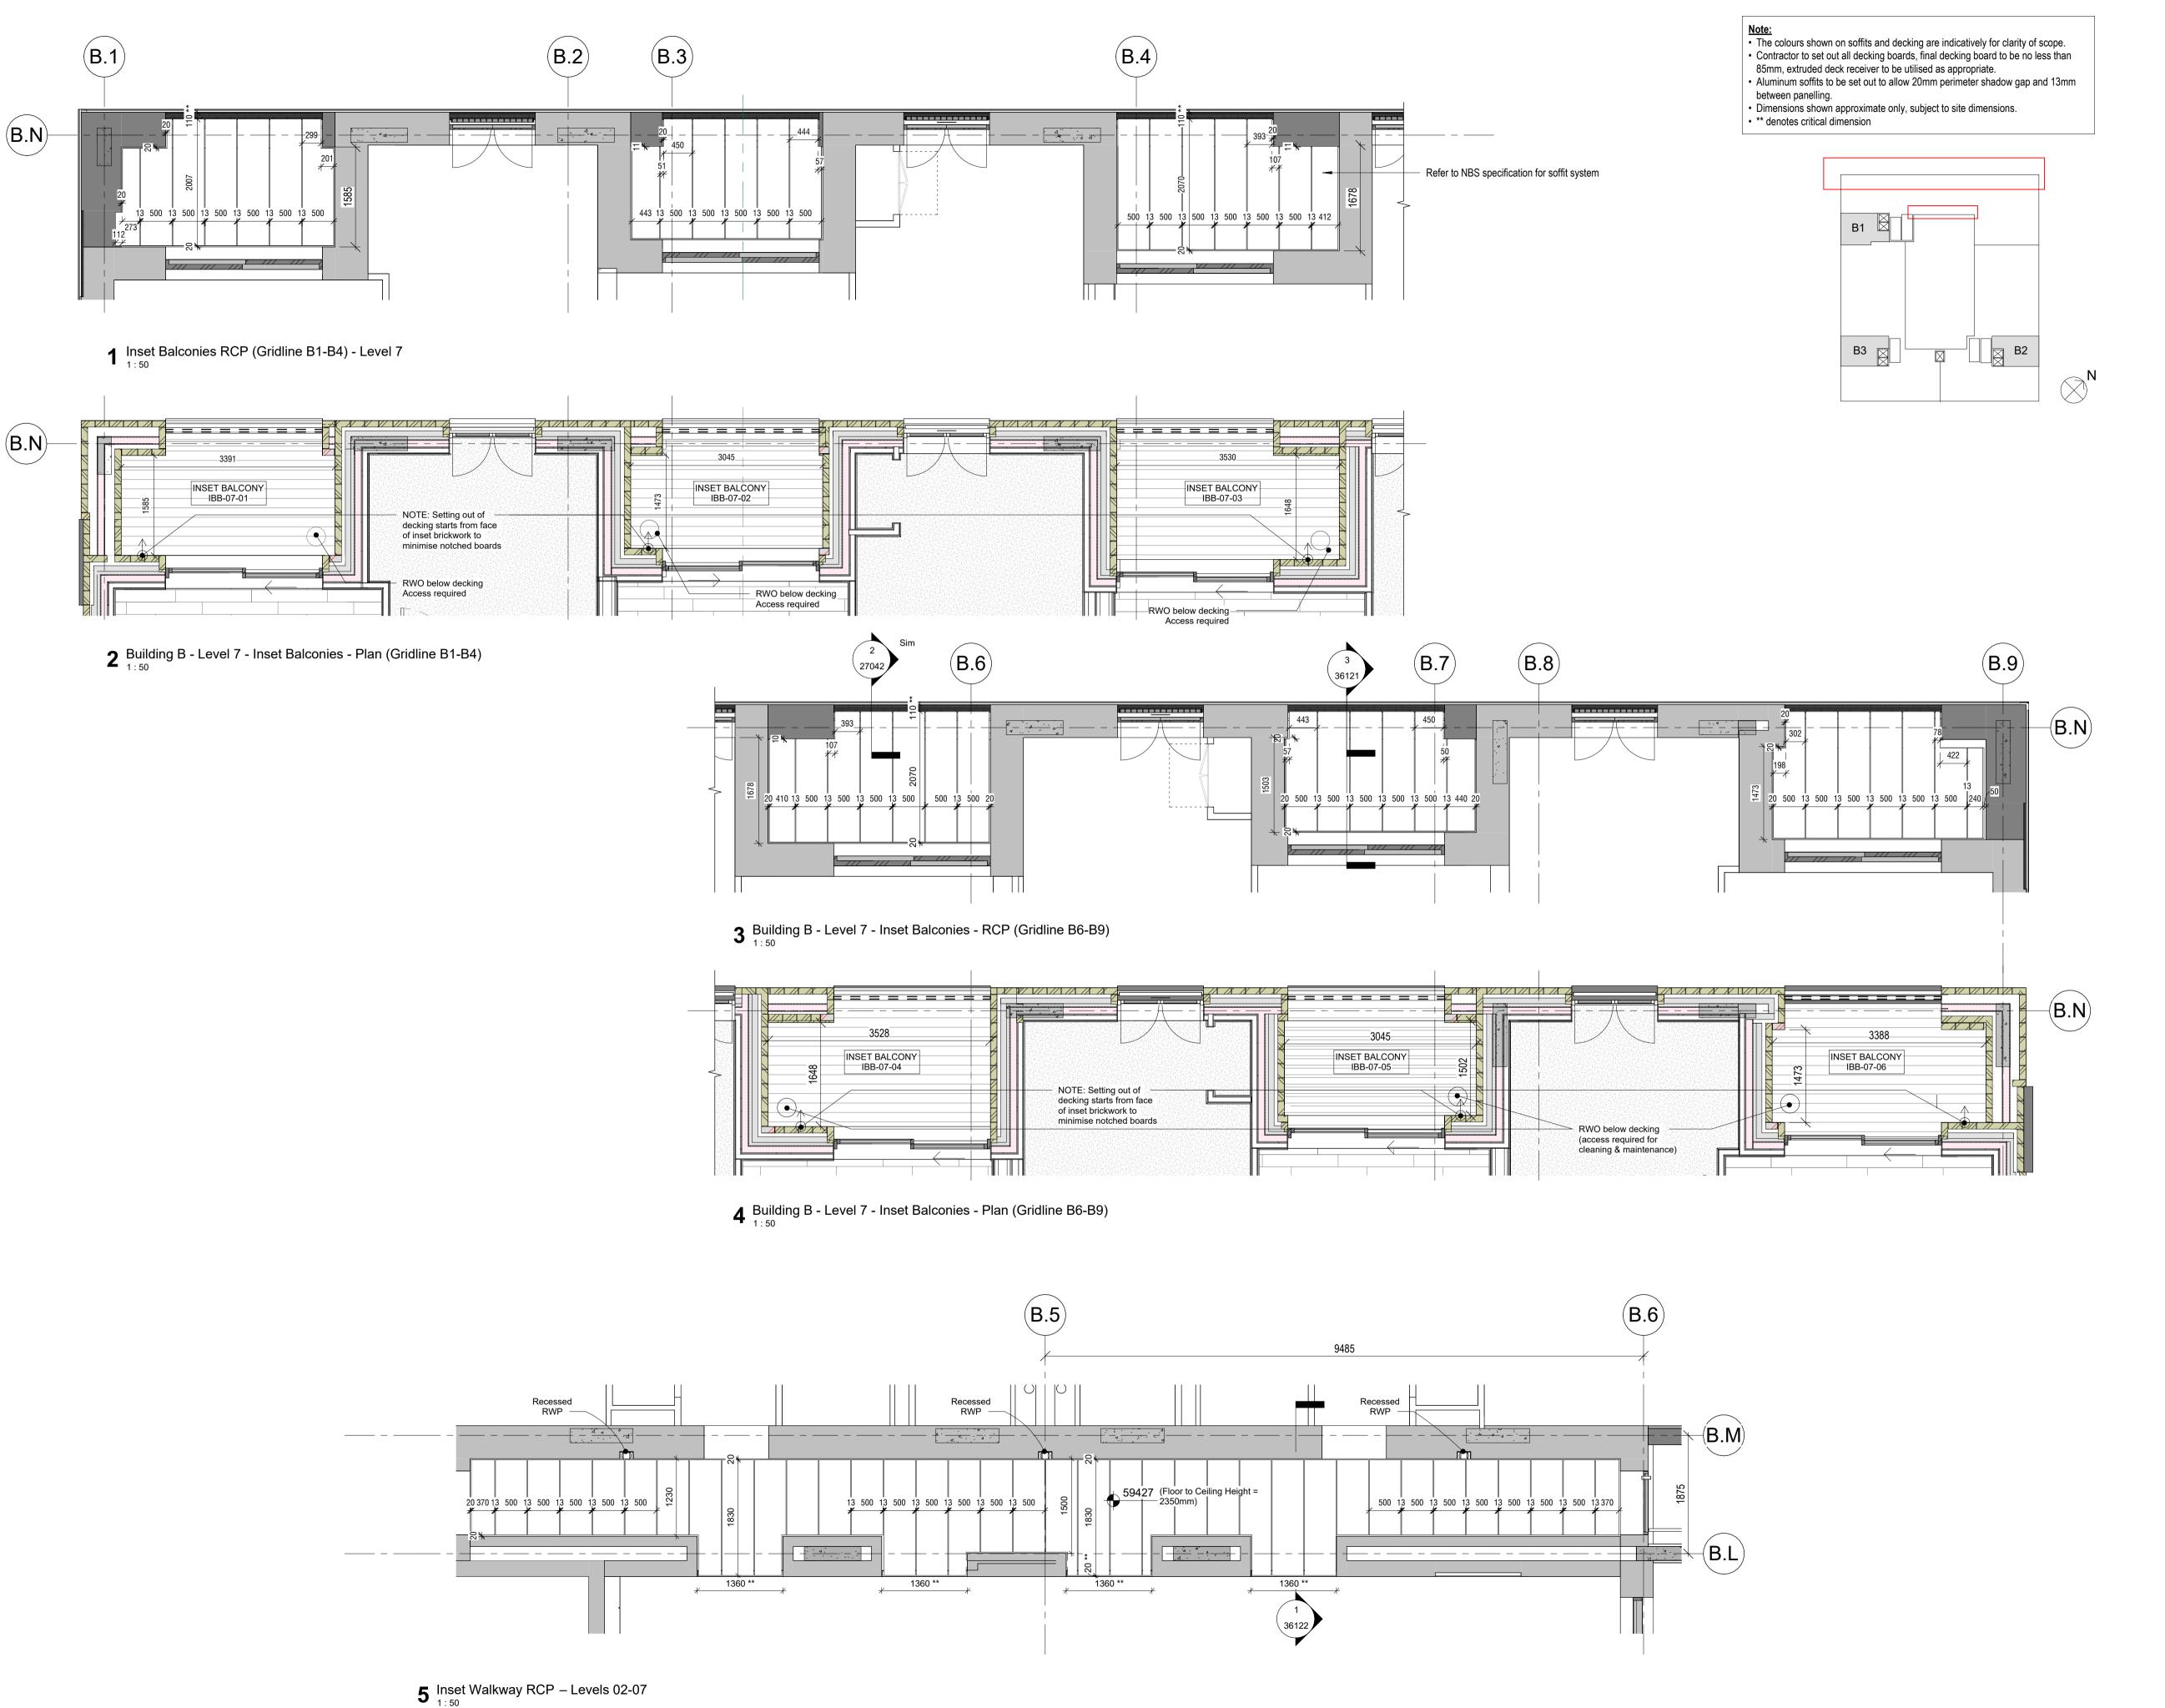

Series 23 - Floor Types & Details Series 24 - Staircases & Lifts

Series 27 - Roof Types & Details Series 31 - Window & Doors Types, Details & Schedules

Series 35 - Reflected Ceiling Plans Series 36 - Balconies & External Metalwork

Series 74 - Bathroom Layouts & Schedules Series 79 - Residents Facilities

Series 82 - Commercial Units

Series 83 - Offices

03 Series Cladding plans for scoping extent, 35 Series SW soffit plans (insulation & metalwork),

36 Series for metalwork details & DDU / TFS NBS specification for metalwork elements

C02 Updated Metalwork Issue Construction Issue

05.09.23 CS JR 30.06.23 CS ACS

> design delivery unit

77 Endell Street London WC2H 9DZ T +44 (0)20 7240 7766 W designdeliveryunit.com

Client's Name

St George North London Limited

Camden Goods Yard

Building B Aluminium Decking & Soffit Sheet1

As indicated @A1

Practice Project No. 20226

CGYB0-DDU-B0-ZZ-DR-A-36621

CONSTRUCTION **CO2** © Design Delivery Unit Ltd retain copyright of this drawing. It may not be copied, altered or reproduced in any way without their written authority.