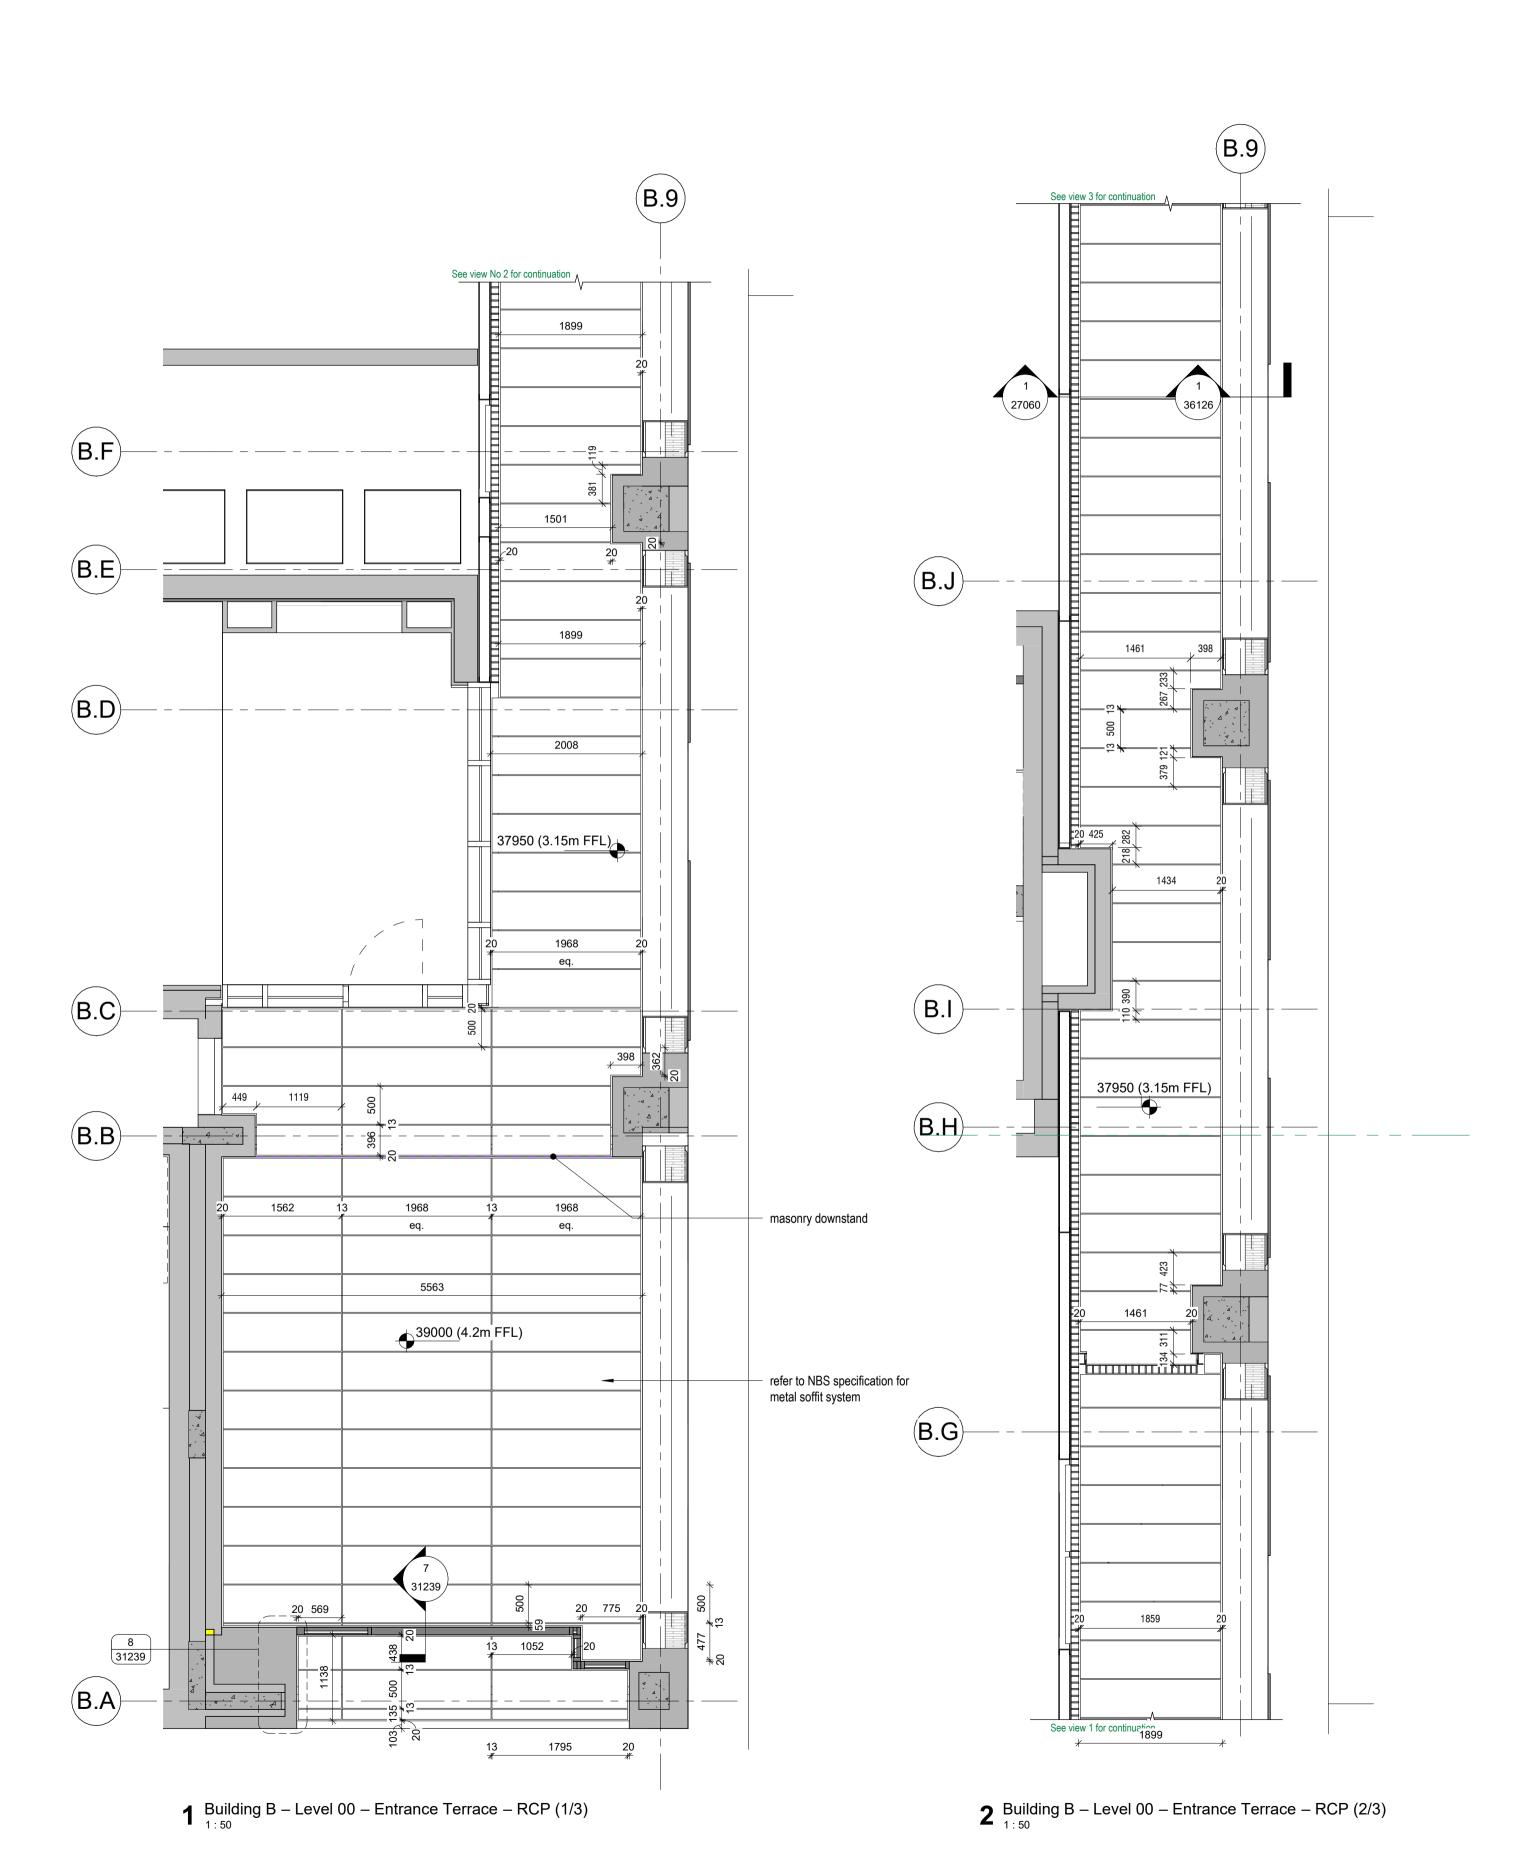

1859 (B.M)37950 (3.15m FFL) 1859 B.K

**3** Building B – Level 00 – Entrance Terrace – RCP (3/3) <sub>1:50</sub>

(B.9) between panelling. \*\* denotes critical dimension

• The colours shown on soffits and decking are indicatively for clarity of scope. Contractor to set out all decking boards, final decking board to be no less than

- 85mm, extruded deck receiver to be utilised as appropriate. Aluminum soffits to be set out to allow 20mm perimeter shadow gap and 13mm
- Dimensions shown approximate only, subject to site dimensions.

©Design Delivery Unite Limited This drawing is to be read in conjunction with all relevant architect's and other designers' drawings and associated specifications. Figured dimensions only are to be taken from this drawing. All dimensions are to be checked on site before any work is put in hand.