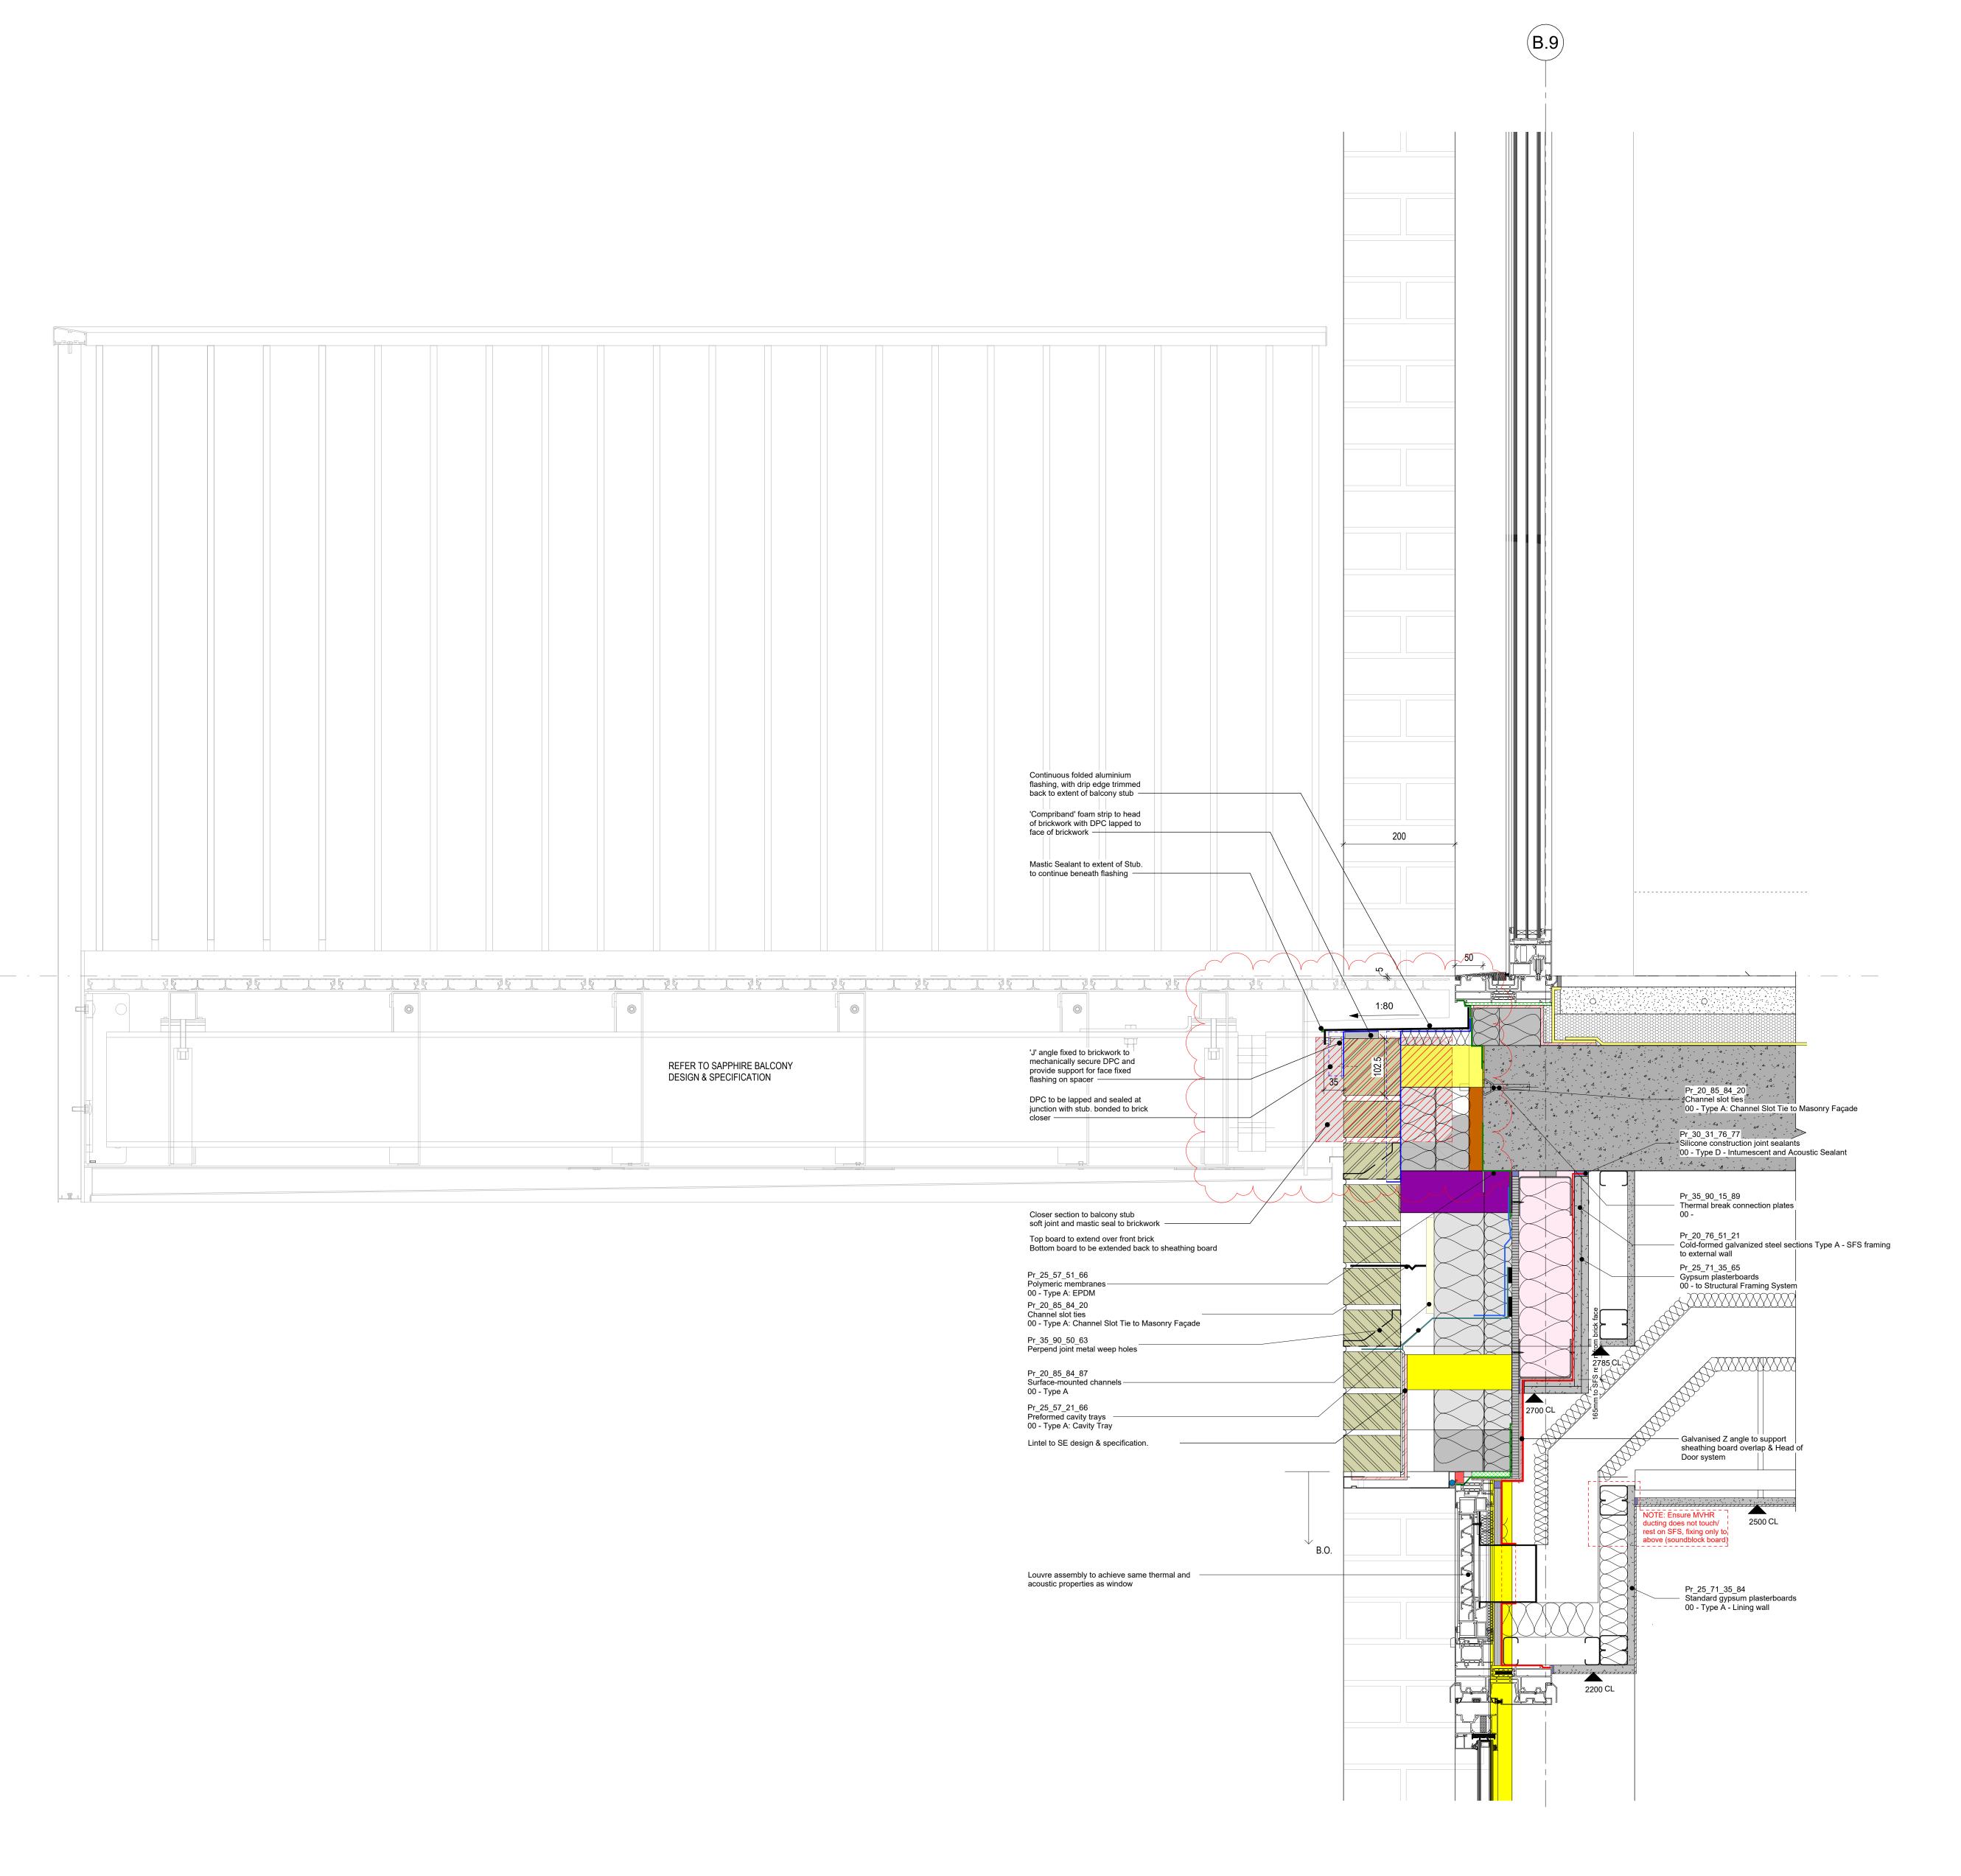

## **Brickwork and Blockwork**

For elements of facade refer to hyperlinks with specification

CGY00-PTA-XXX-XX-SP-AR-00010

Ss\_25\_13\_50\_51 00 - Masonry wall leaf systems Type A - Facing Brickwork

Balcony section detail to EW02A- Typical @ Masonry Support to NVHR + Balcony 1:5

## **BALCONIES**

For balcony locations and instance references refer to 03 Series. For balcony types, details and schedules refer to 36 Series.

For bolt-on balcony specification refer to: Ss\_25\_60\_05\_05 Balustrades and guarding systems - Bolt on

For balcony connection details refer to Structural Engineers'

Detailed design to be developed by specialist subcontractor.

Series 84 - Area Plans GENERAL NOTES

STRUCTURAL - For design, detailing and setting out of structural

elements refer to Structural Engineers drawings. SERVICES - For design, detailing & setting out of services, including SVP's, Gas, Water, Electrics & Telecoms etc refer to M&E Engineers and Structural Engineers drawings. All information on this drawing must be read in conjuction with relevant series and specifications.

03 Series Cladding plans for scoping extent, 35 Series SW soffit plans (insulation & metalwork), 36 Series for metalwork details & DDU / TFS NBS specification for metalwork elements

Updated Metalwork Issue 05.09.23 CS JR C06 Updates to flashing following 24.08.23 CS BC Balcony mtg. 24.08.23 C05 Updates following package Amended to Client change to Windows & Balconies CO3 Updates following NHBC workshop CO2 CONSTRUCTION ISSUE 29.03.23 CS ACS CO1 CONSTRUCTION ISSUE 24.02.23 CS ACS