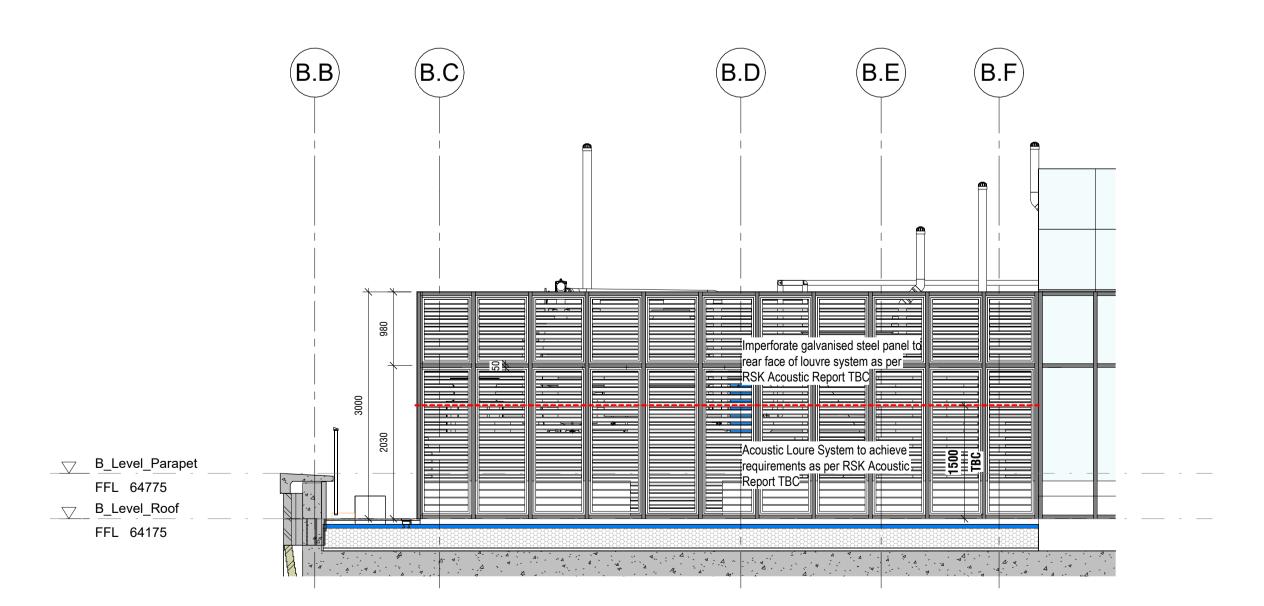

Core B3 Plantscreen - South-West Elevation

Core B3 Plantscreen - South Elevation

Core B3 Plantscreen - South-East Elevation

Key Plan

©Design Delivery Unite Limited This drawing is to be read in conjunction with all relevant architect's and other designers' drawings and associated specifications. Figured dimensions only are to be taken from this drawing. All dimensions are to be checked on site before any work is put in hand.