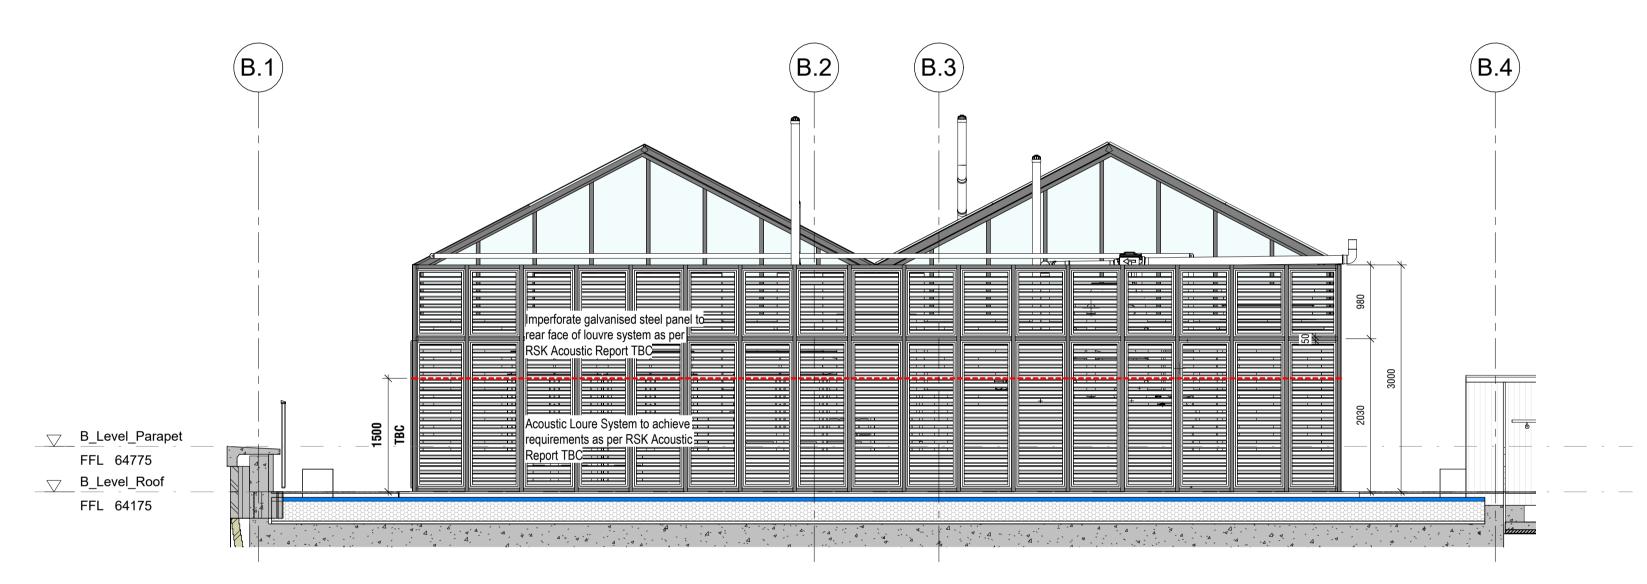

Core B3 Plantscreen - South-West Elevation

Core B3 Plantscreen - South Elevation

Core B3 Plantscreen - South-East Elevation

Key Plan

©Design Delivery Unite Limited This drawing is to be read in conjunction with all relevant architect's and other designers' drawings and associated specifications. Figured dimensions only are to be taken from this drawing. All dimensions are to be checked on site before any work is put in hand.