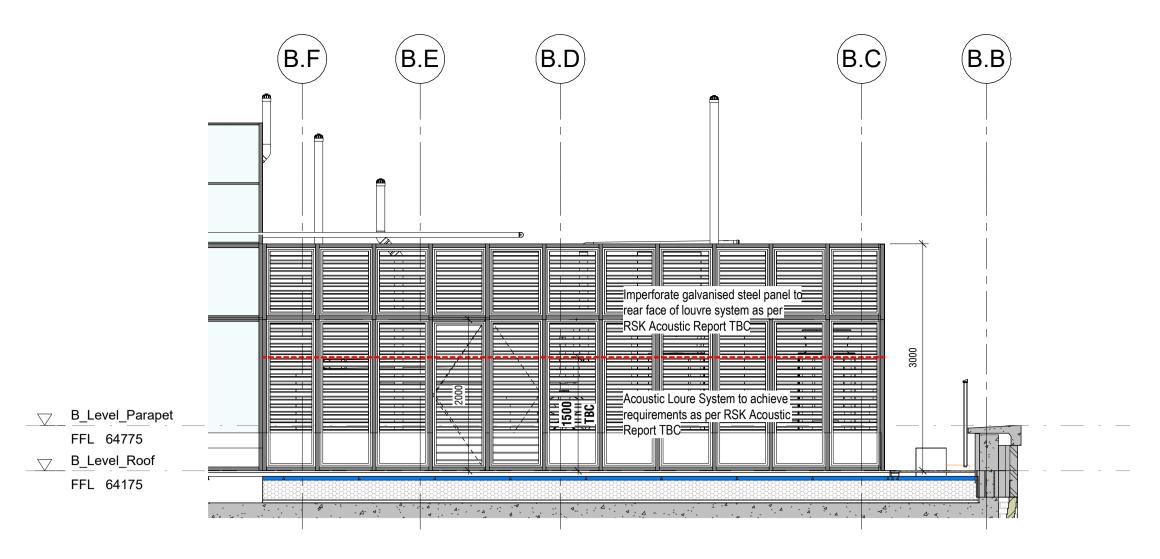

Core B3 Plantscreen - South-West Elevation

Core B3 Plantscreen - South Elevation

Core B3 Plantscreen - South-East Elevation

Key Plan

©Design Delivery Unite Limited This drawing is to be read in conjunction with all relevant architect's and other designers' drawings and associated specifications. Figured dimensions only are to be taken from this drawing. All dimensions are to be checked on site before any work is put in hand.