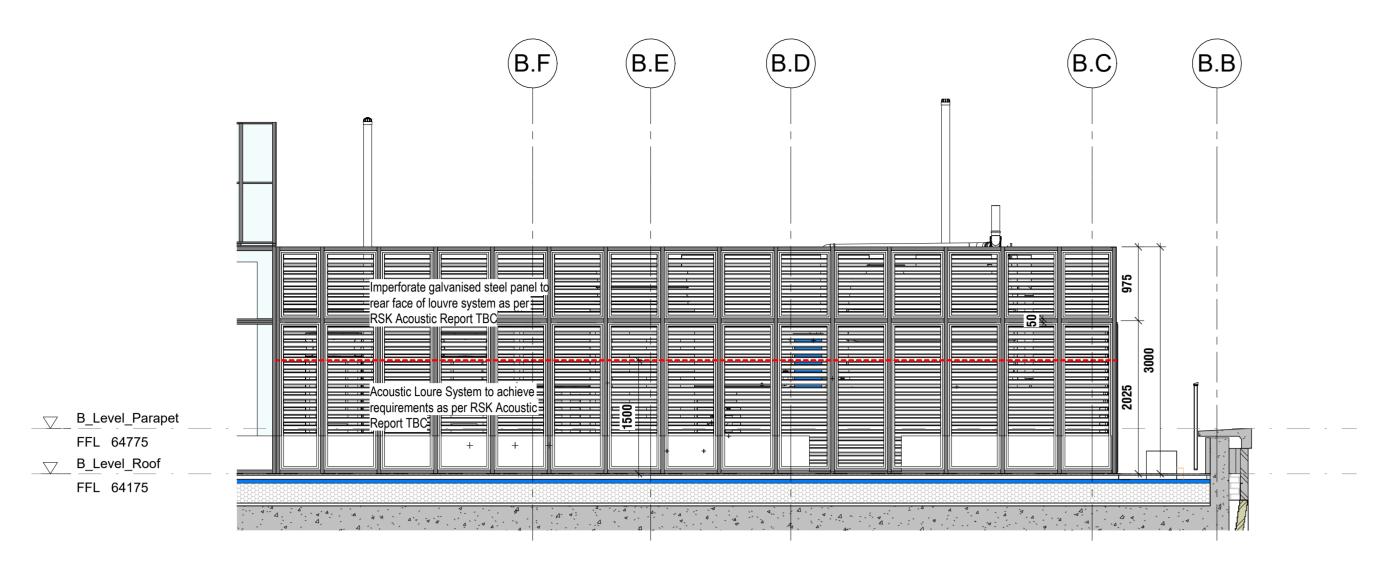

Core B2 Plantscreen South-West Elevation

Core B2 Plantscreen South-East Elevation 1:50

©Design Delivery Unite Limited
This drawing is to be read in conjunction with all relevant architect's and other designers' drawings and associated specifications. Figured dimensions only are to be taken from this drawing. All dimensions are to be checked on site before any work is put in hand.