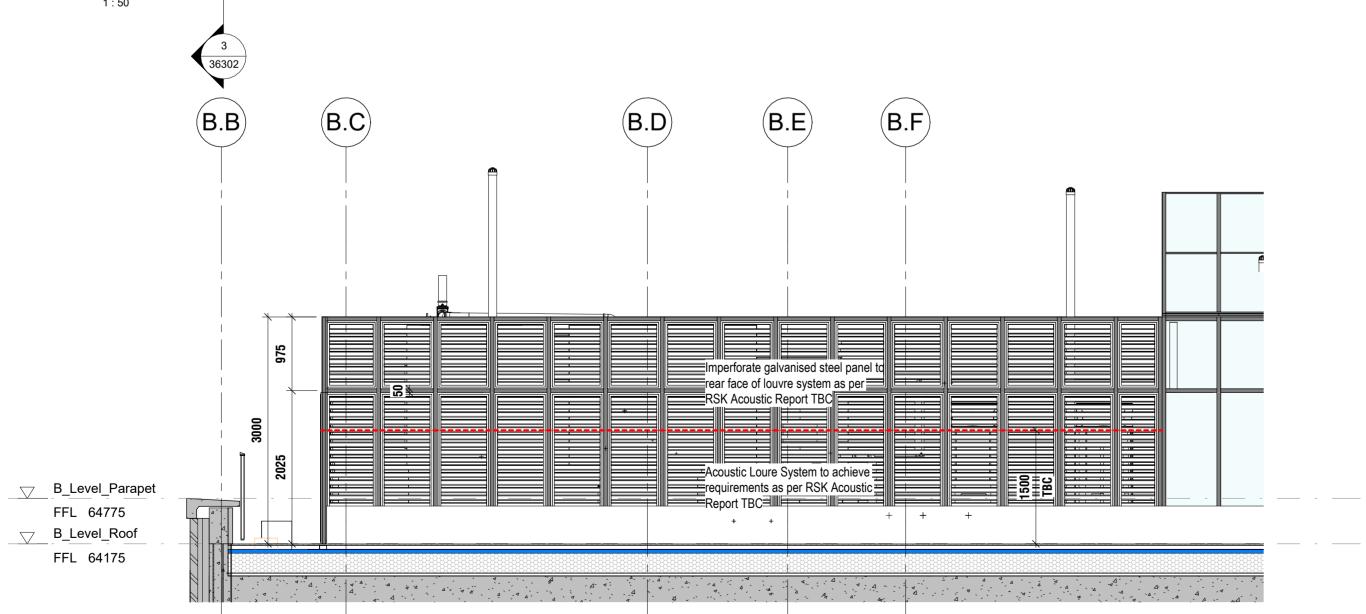

Core B2 Plantscreen South-West Elevation

Core B2 Plantscreen South-East Elevation 1:50

©Design Delivery Unite Limited
This drawing is to be read in conjunction with all relevant architect's and other designers' drawings and associated specifications. Figured dimensions only are to be taken from this drawing. All dimensions are to be checked on site before any work is put in hand.