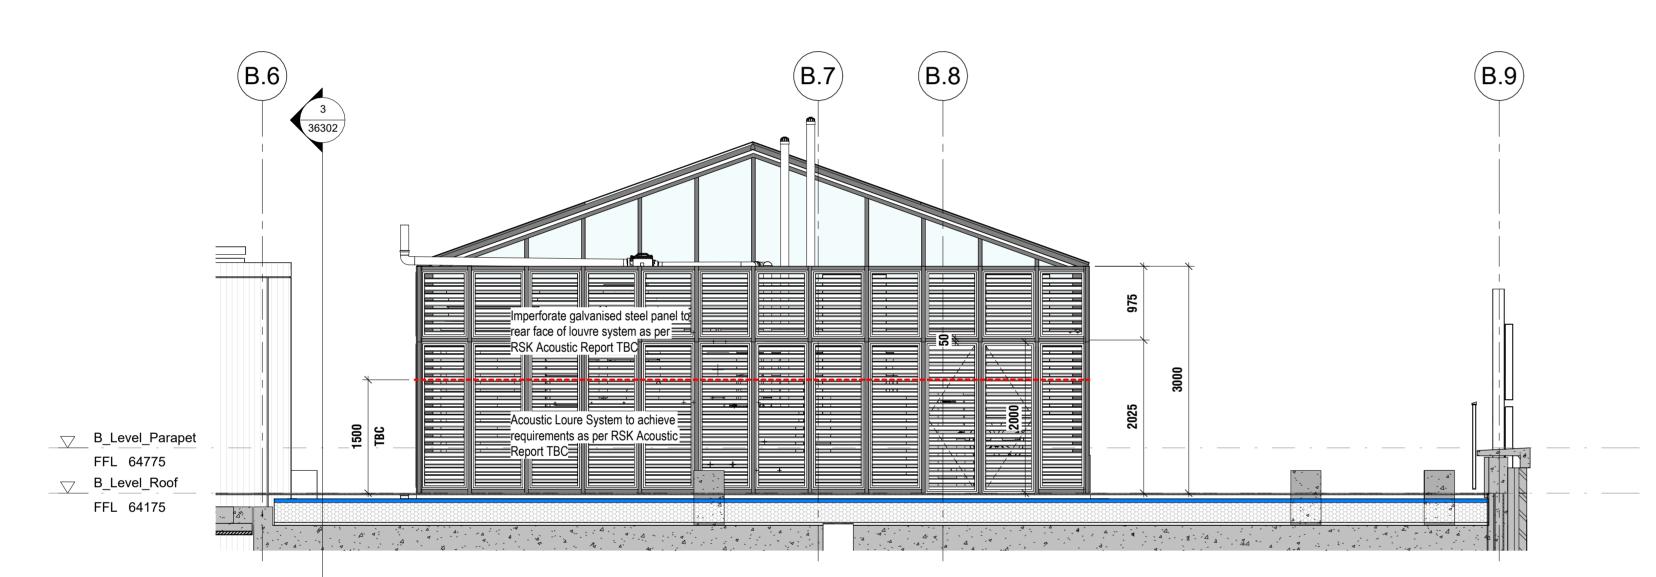

Core B2 Plantscreen South-West Elevation

Core B2 Plantscreen South-East Elevation 1:50

©Design Delivery Unite Limited
This drawing is to be read in conjunction with all relevant architect's and other designers' drawings and associated specifications. Figured dimensions only are to be taken from this drawing. All dimensions are to be checked on site before any work is put in hand.