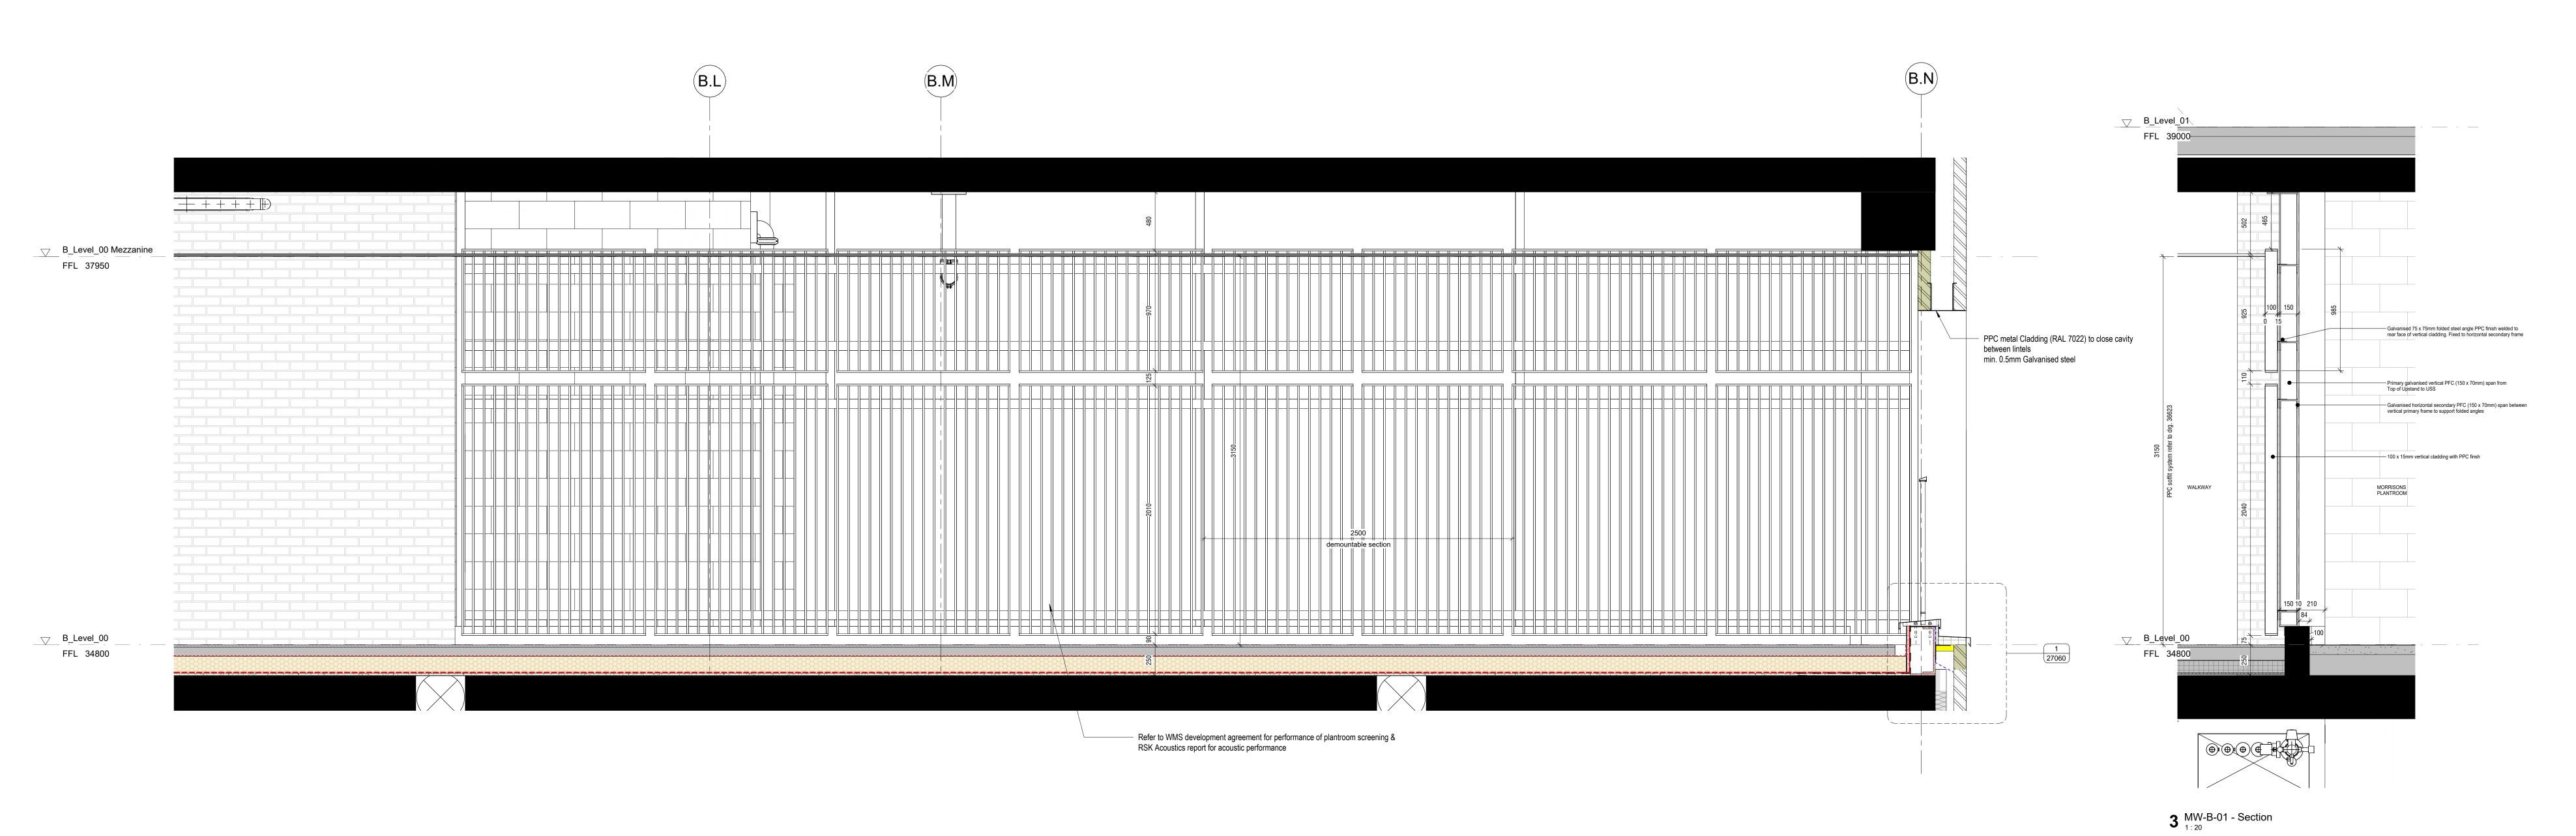

**2** MW-B-01 - Plan

1 MW-B-01 - Elevation

©Scott Brownrigg Ltd This drawing is to be read in conjunction with all relevant architect's and other designers' drawings and associated specifications. Figured dimensions only are to be taken from this drawing. All dimensions are to be checked on site before any work is put in hand.

Note; All steel sizes are indicative and subject to specialist design

03 Series Cladding plans for scoping extent, 35 Series SW soffit plans (insulation & metalwork), 36 Series for metalwork details &

DDU / TFS NBS specification for metalwork elements