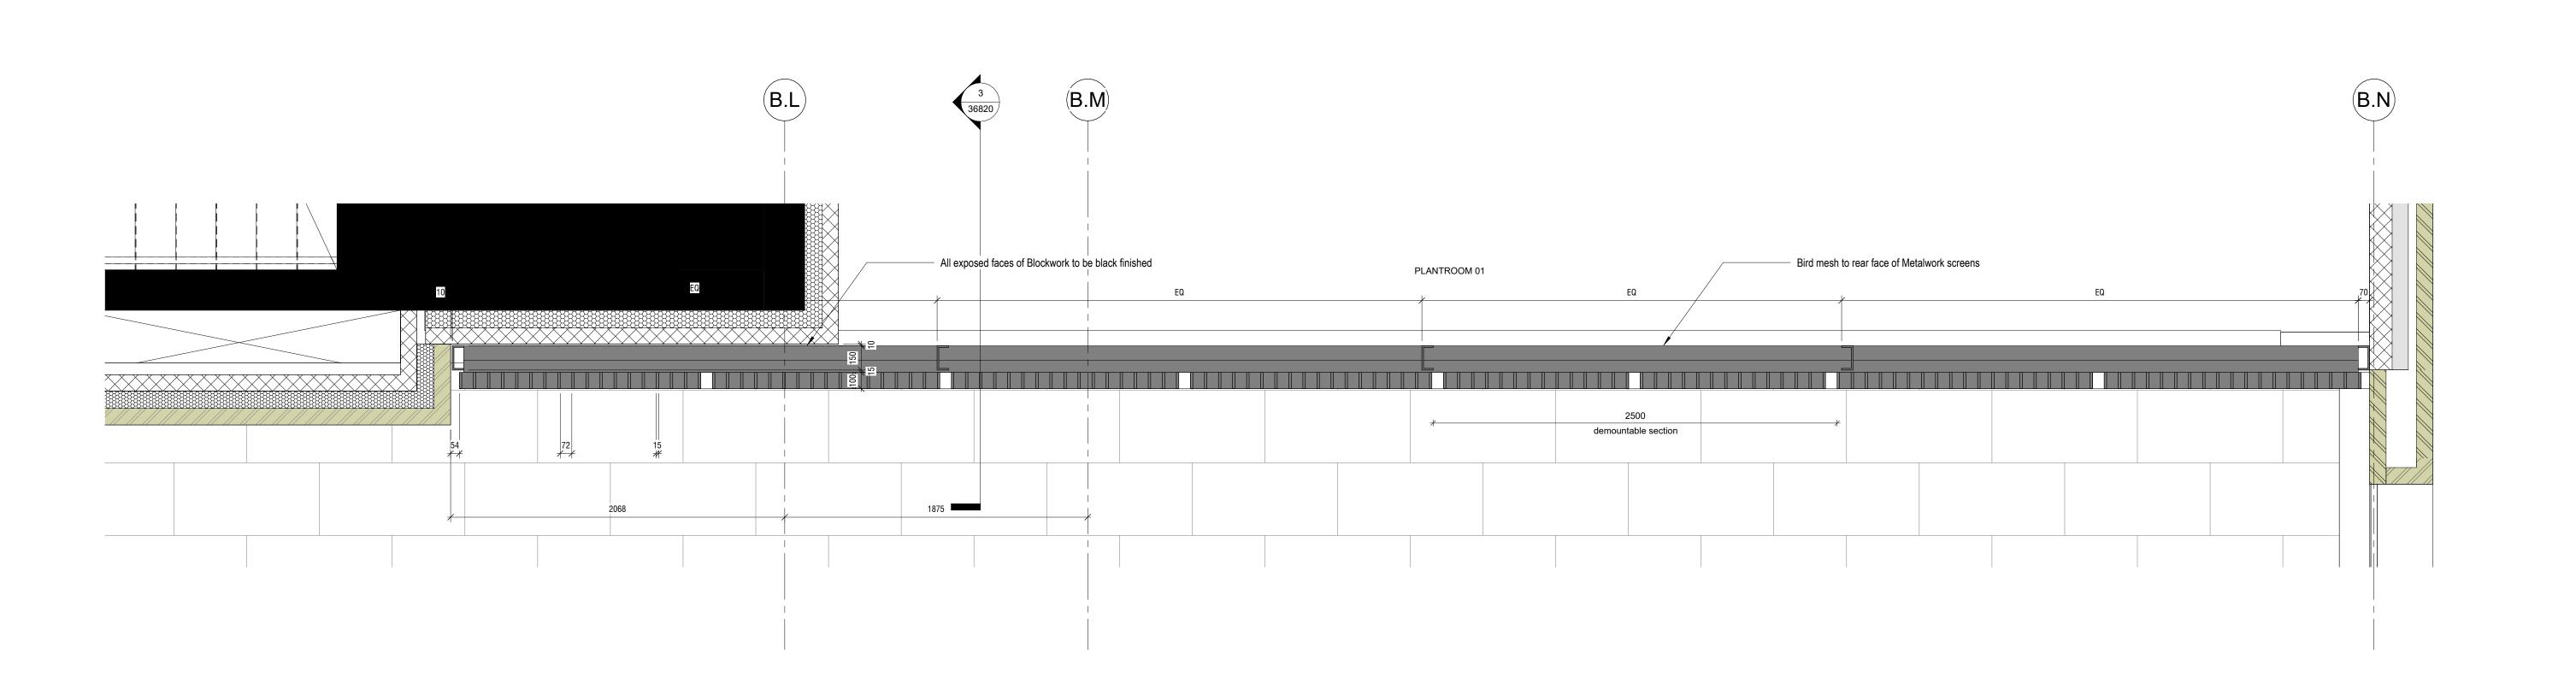

**2** MW-B-01 - Plan

1 MW-B-01 - Elevation

©Scott Brownrigg Ltd This drawing is to be read in conjunction with all relevant architect's and other designers' drawings and associated specifications. Figured dimensions only are to be taken from this drawing. All dimensions are to be checked on site before any work is put in hand.

Note; All steel sizes are indicative and subject to specialist design

03 Series Cladding plans for scoping extent, 35 Series SW soffit plans (insulation & metalwork), 36 Series for metalwork details &

DDU / TFS NBS specification for metalwork elements