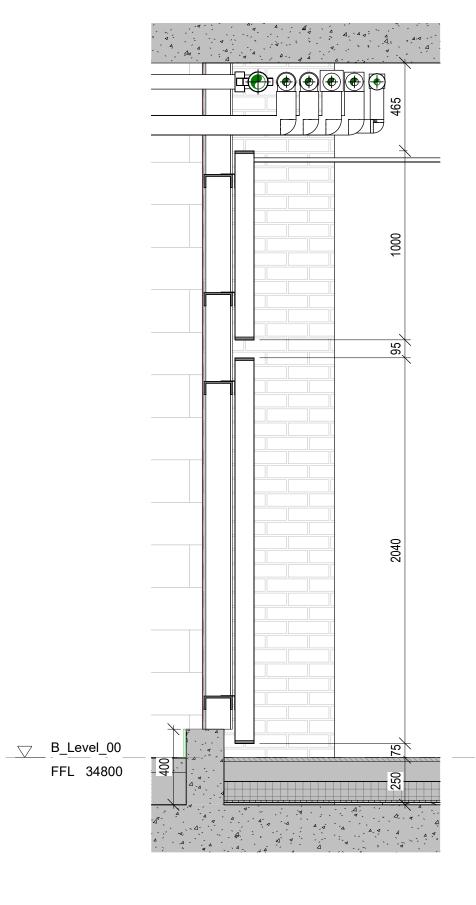

Note; All steel sizes are indicative and subject to specialist design

Refer to; 03 Series Cladding plans for scoping extent, 35 Series SW soffit plans (insulation & metalwork), 36 Series for metalwork details &

DDU / TFS NBS specification for metalwork elements

C01 Revision Description

Updated Metalwork Issue Construction Issue

05.09.23 CS JR 30.06.23 CS ACS Drawn Checked design delivery

unit

77 Endell Street London WC2H 9DZ T +44 (0)20 7240 7766 W designdeliveryunit.com