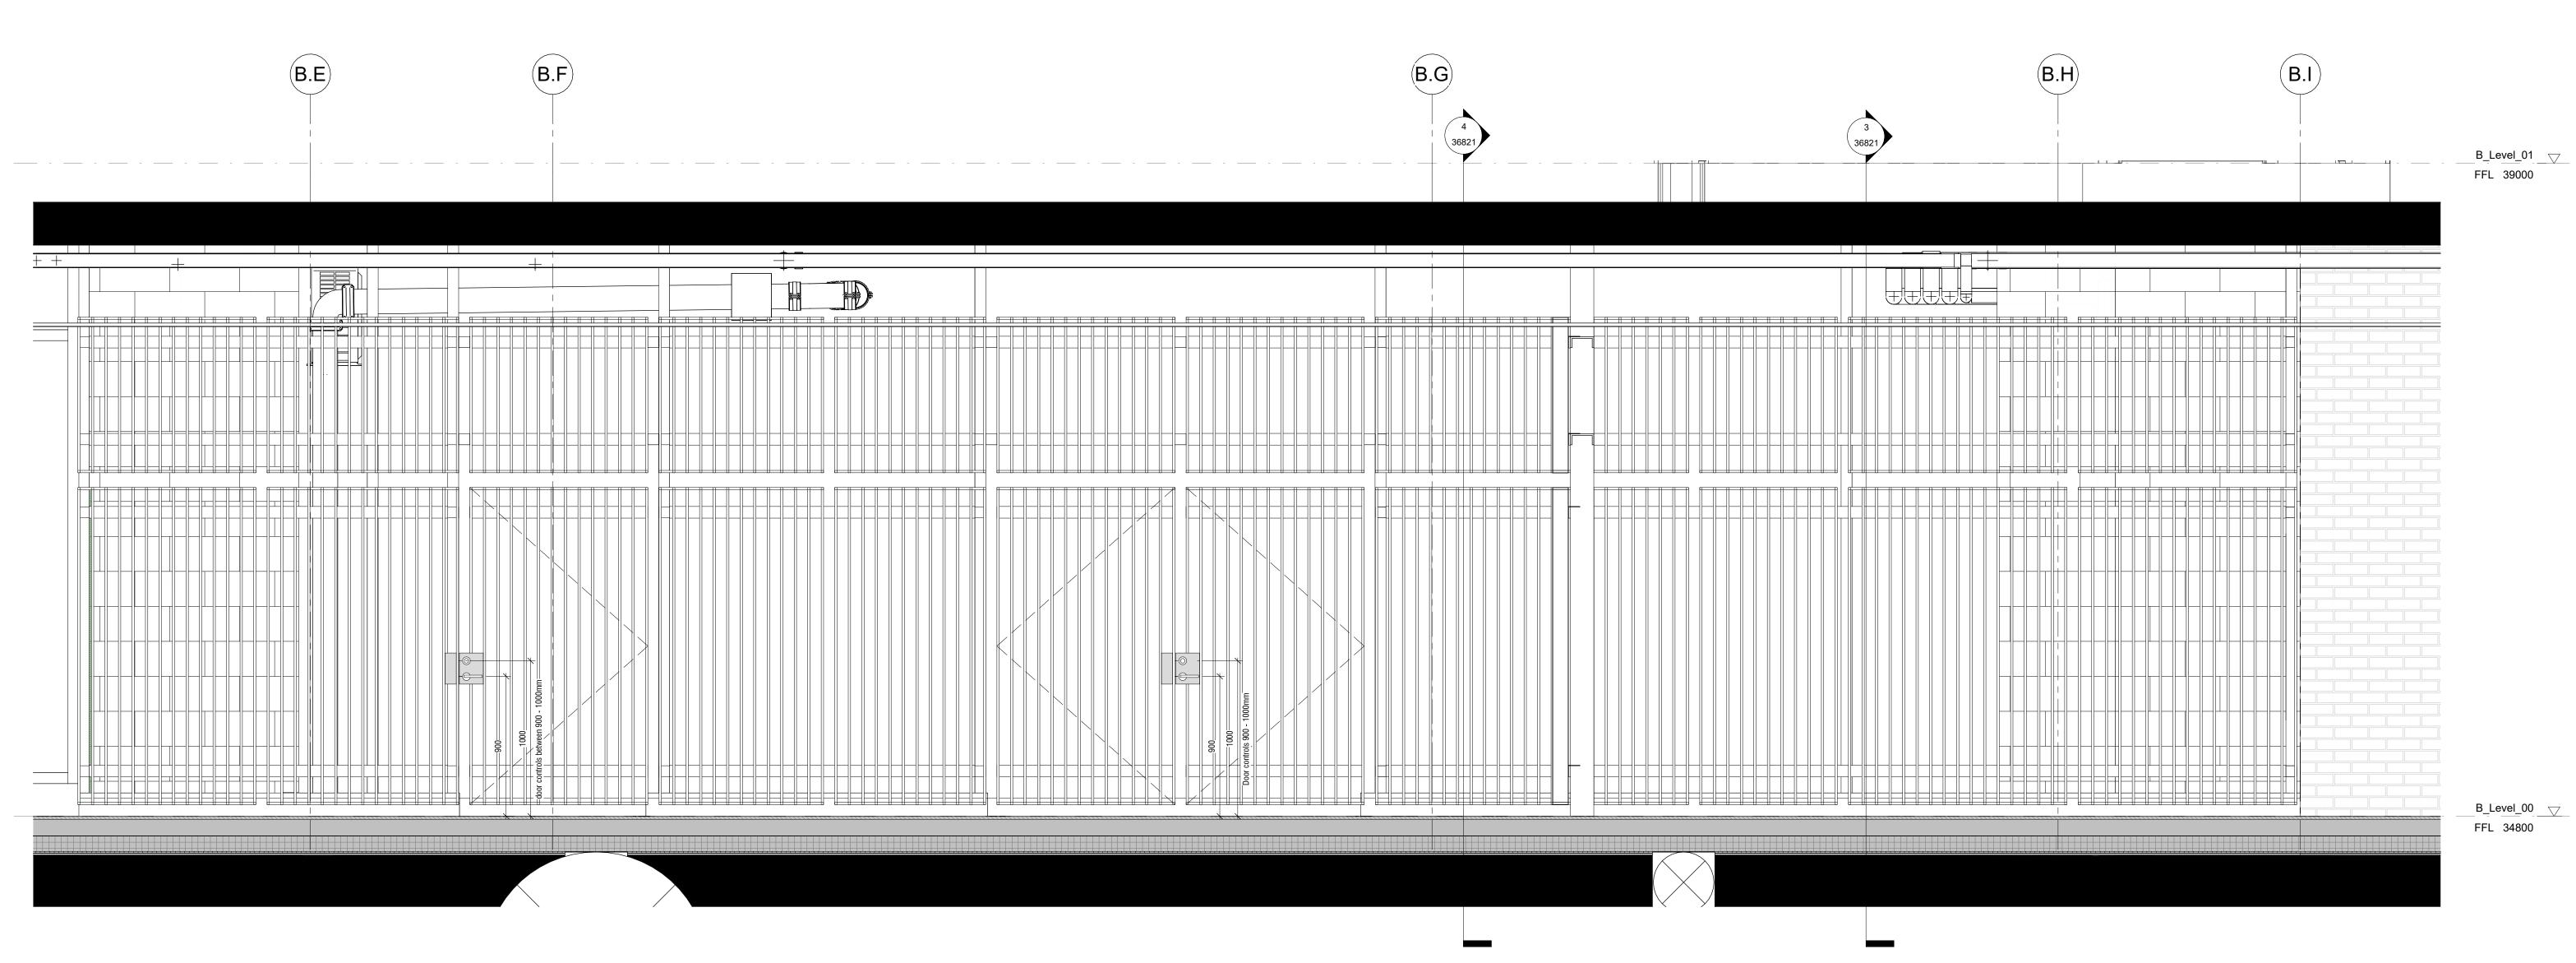

Note; All steel sizes are indicative and subject to specialist design

Refer to; 03 Series Cladding plans for scoping extent, 35 Series SW soffit plans (insulation & metalwork), 36 Series for metalwork details &

DDU / TFS NBS specification for metalwork elements

C01 Revision Description

Updated Metalwork Issue Construction Issue

05.09.23 CS JR 30.06.23 CS ACS Drawn Checked design delivery

unit

77 Endell Street London WC2H 9DZ T +44 (0)20 7240 7766 W designdeliveryunit.com