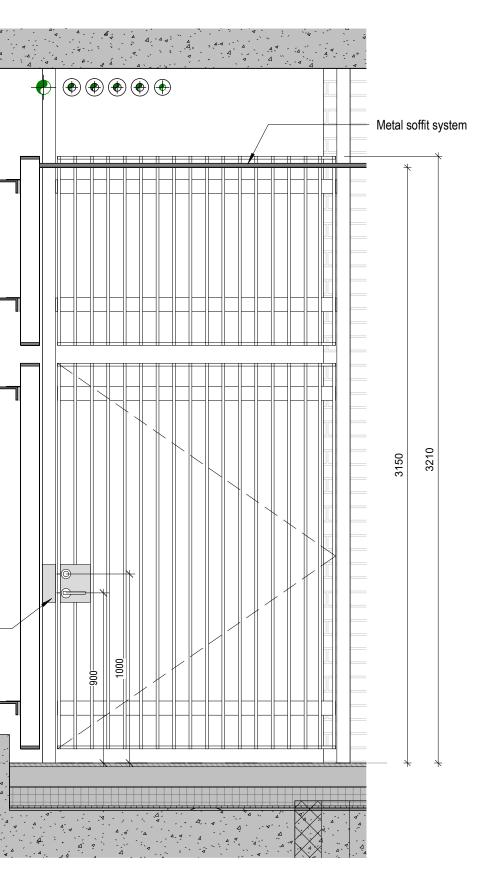

**2** MWB2 - Plan

\_\_\_\_\_

**1** MWB2 - Elevation

**4** MWB2 - Section1

Note; All steel sizes are indicative and subject to specialist design

Refer to; 03 Series Cladding plans for scoping extent, 35 Series SW soffit plans (insulation & metalwork), 36 Series for metalwork details &