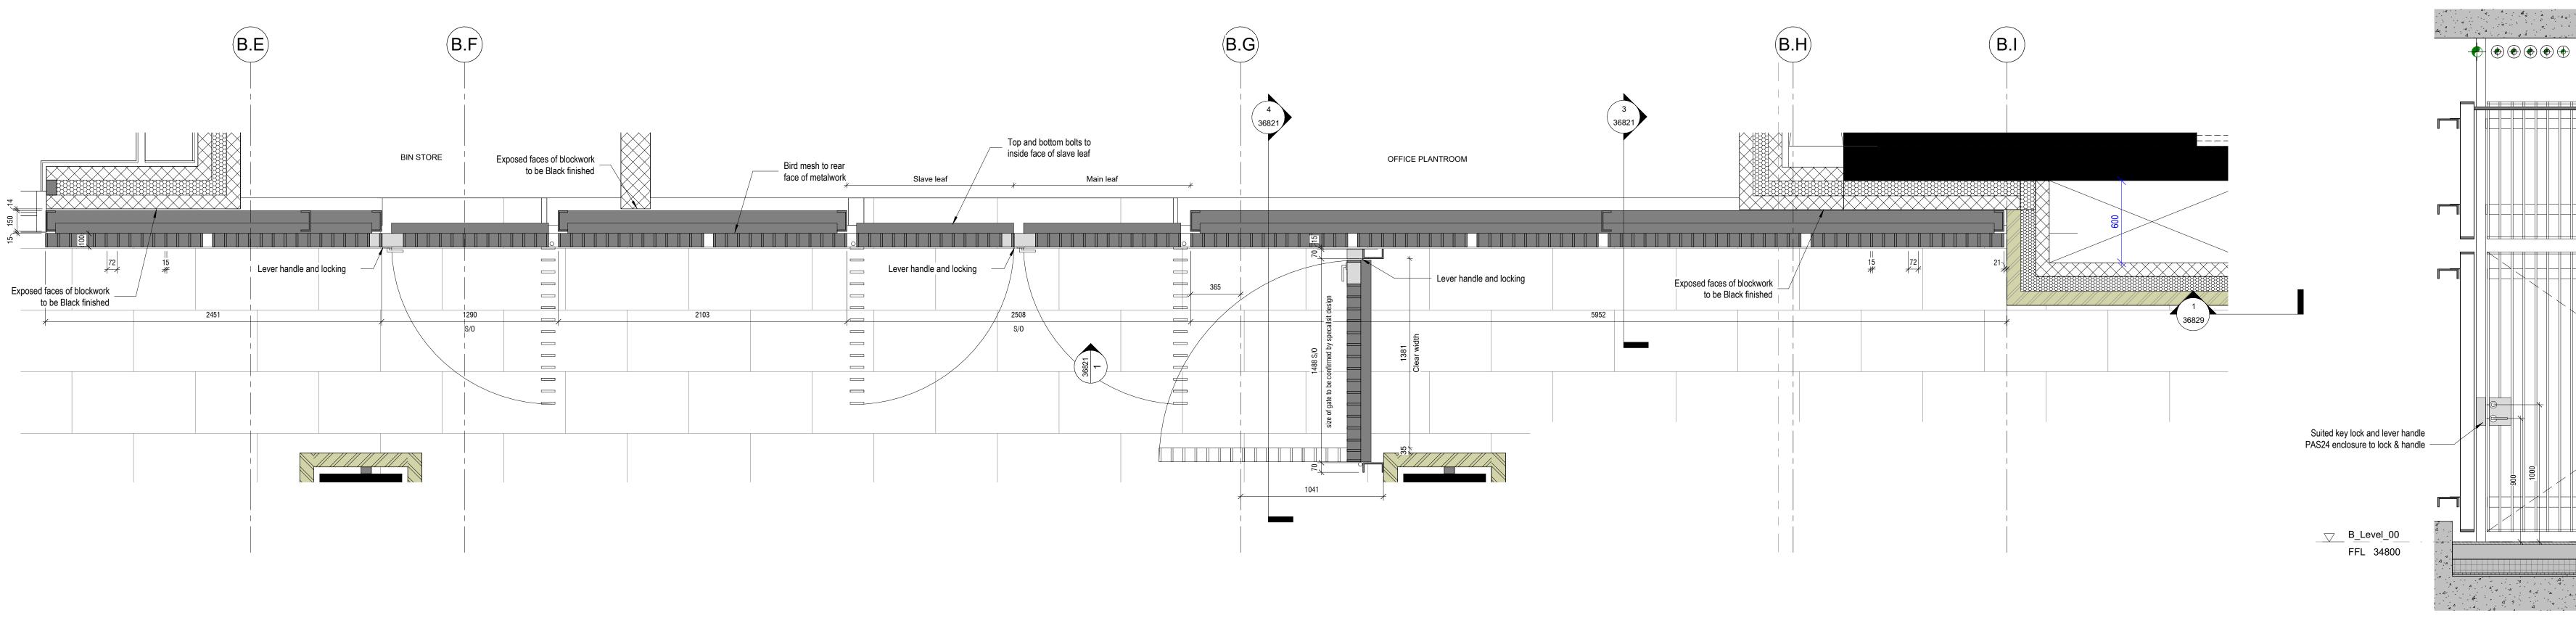

Note; All steel sizes are indicative and subject to specialist design

Refer to; 03 Series Cladding plans for scoping extent, 35 Series SW soffit plans (insulation & metalwork), 36 Series for metalwork details &

DDU / TFS NBS specification for metalwork elements

C01 Revision Description

Updated Metalwork Issue Construction Issue

05.09.23 CS JR 30.06.23 CS ACS Drawn Checked design delivery

unit

77 Endell Street London WC2H 9DZ T +44 (0)20 7240 7766 W designdeliveryunit.com