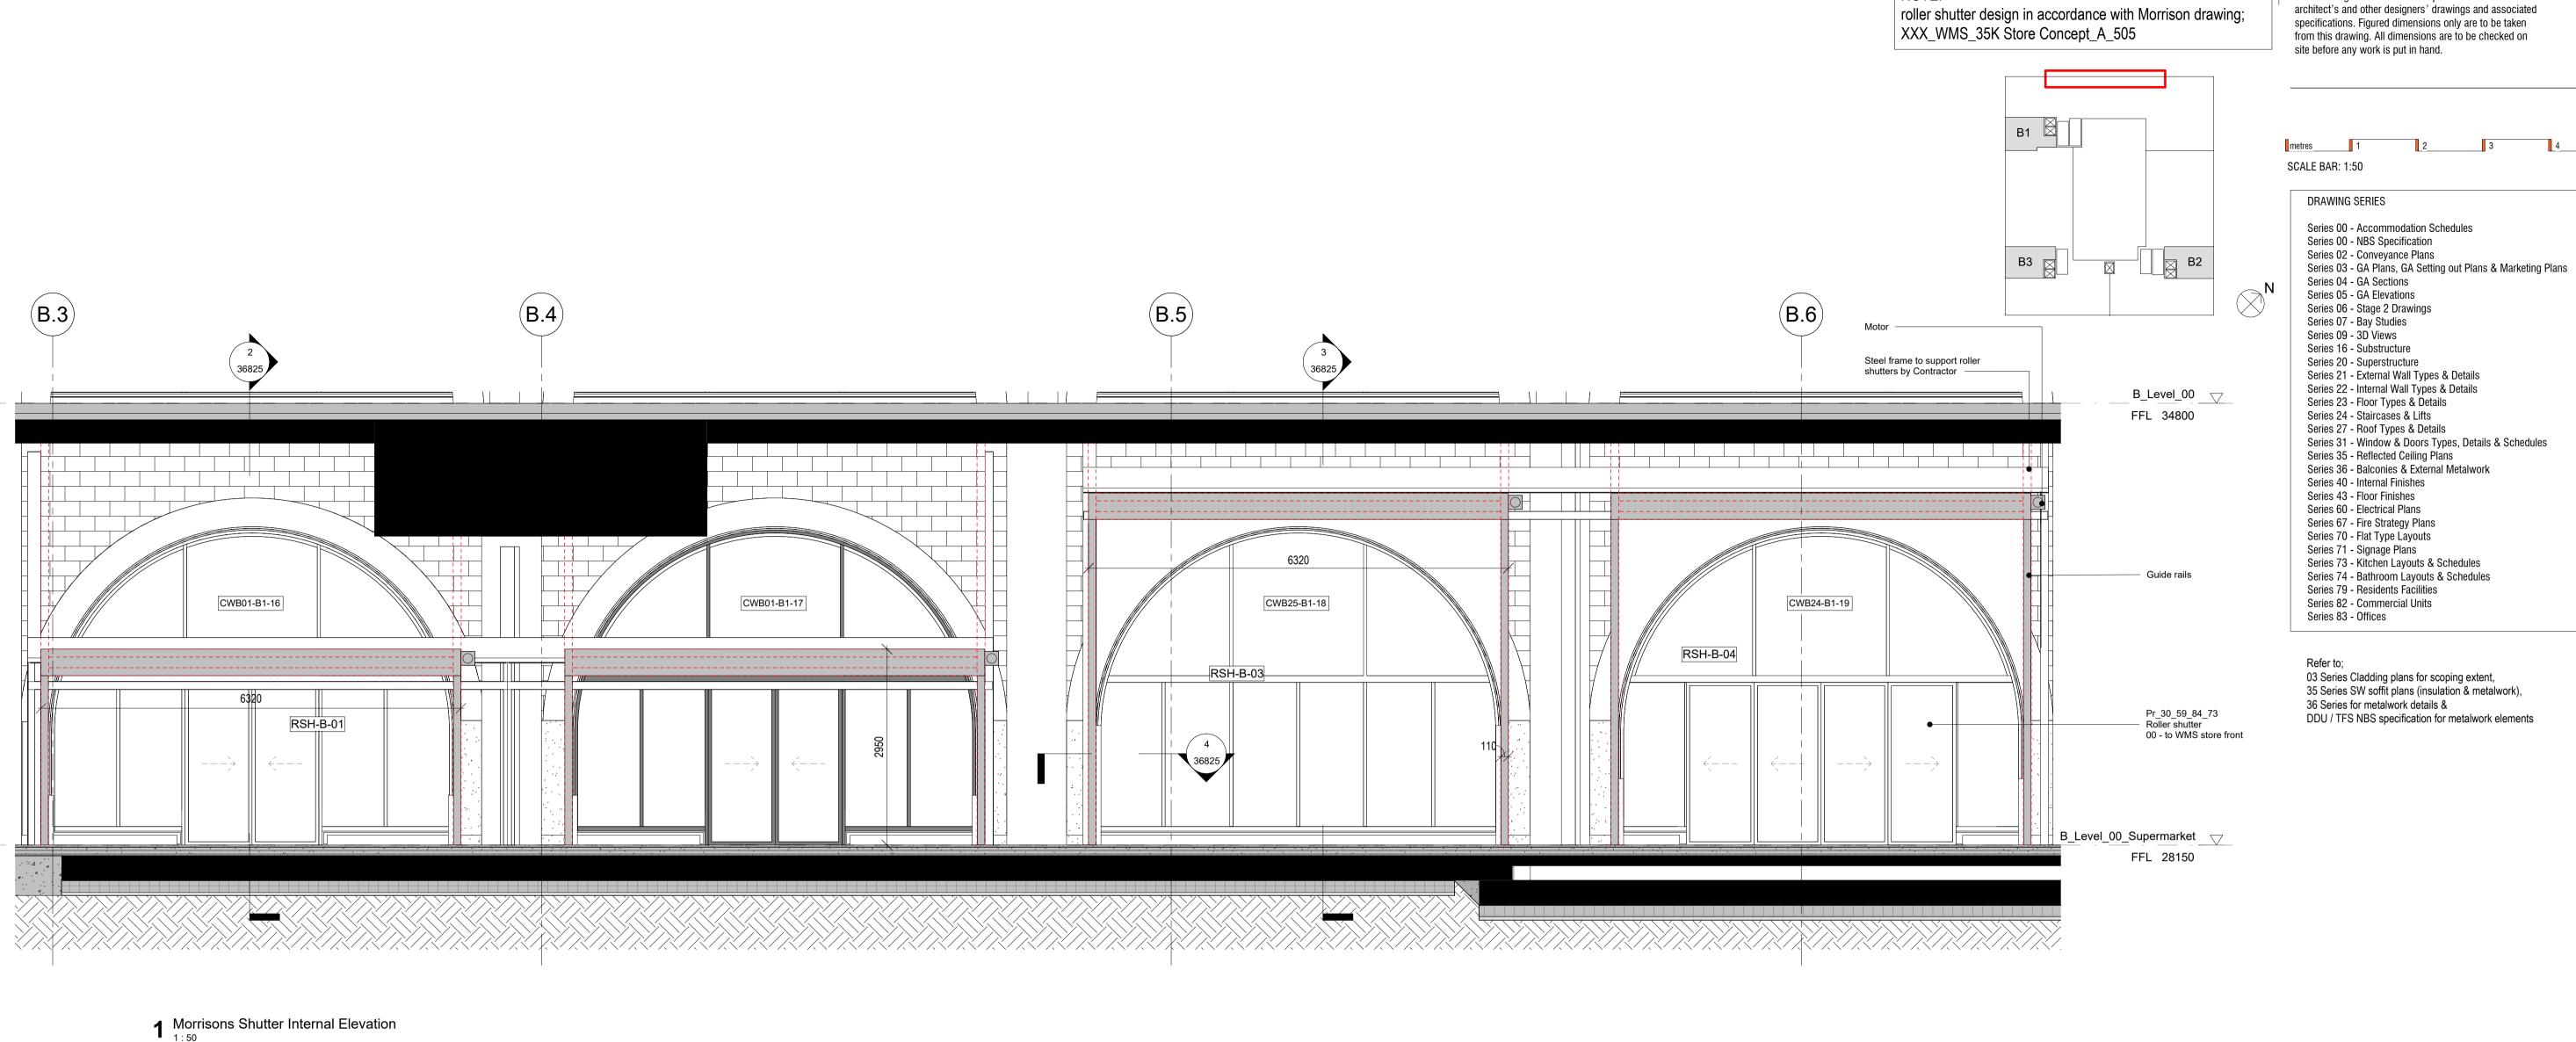

Client's Name

St George North London Limited

Camden Goods Yard

Building B Metalwork Arches Roller

Shutters

As indicated @A1

Client Project Code Originator Volume Level Type Role Number CGYBO-DDU-BO-ZZ-DR-A-36825