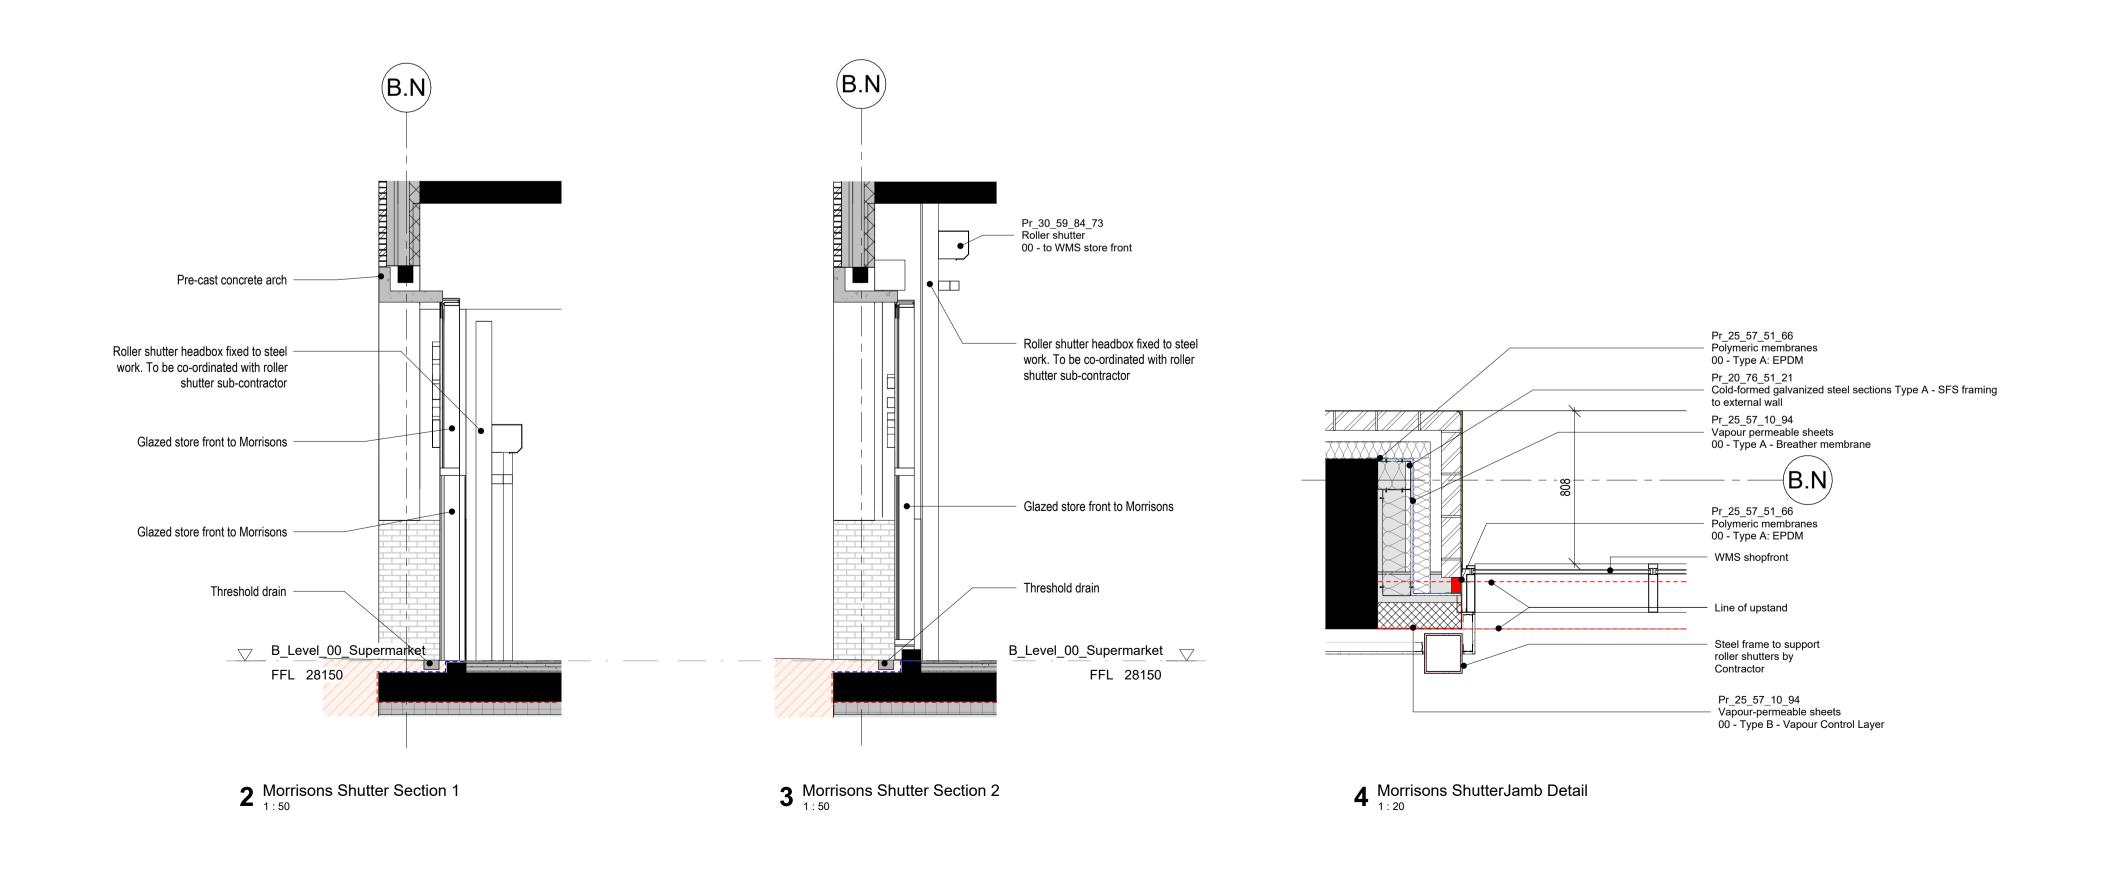

Client's Name

St George North London Limited

Camden Goods Yard

Building B Metalwork Arches Roller

Shutters

As indicated @A1

Client Project Code Originator Volume Level Type Role Number CGYBO-DDU-BO-ZZ-DR-A-36825