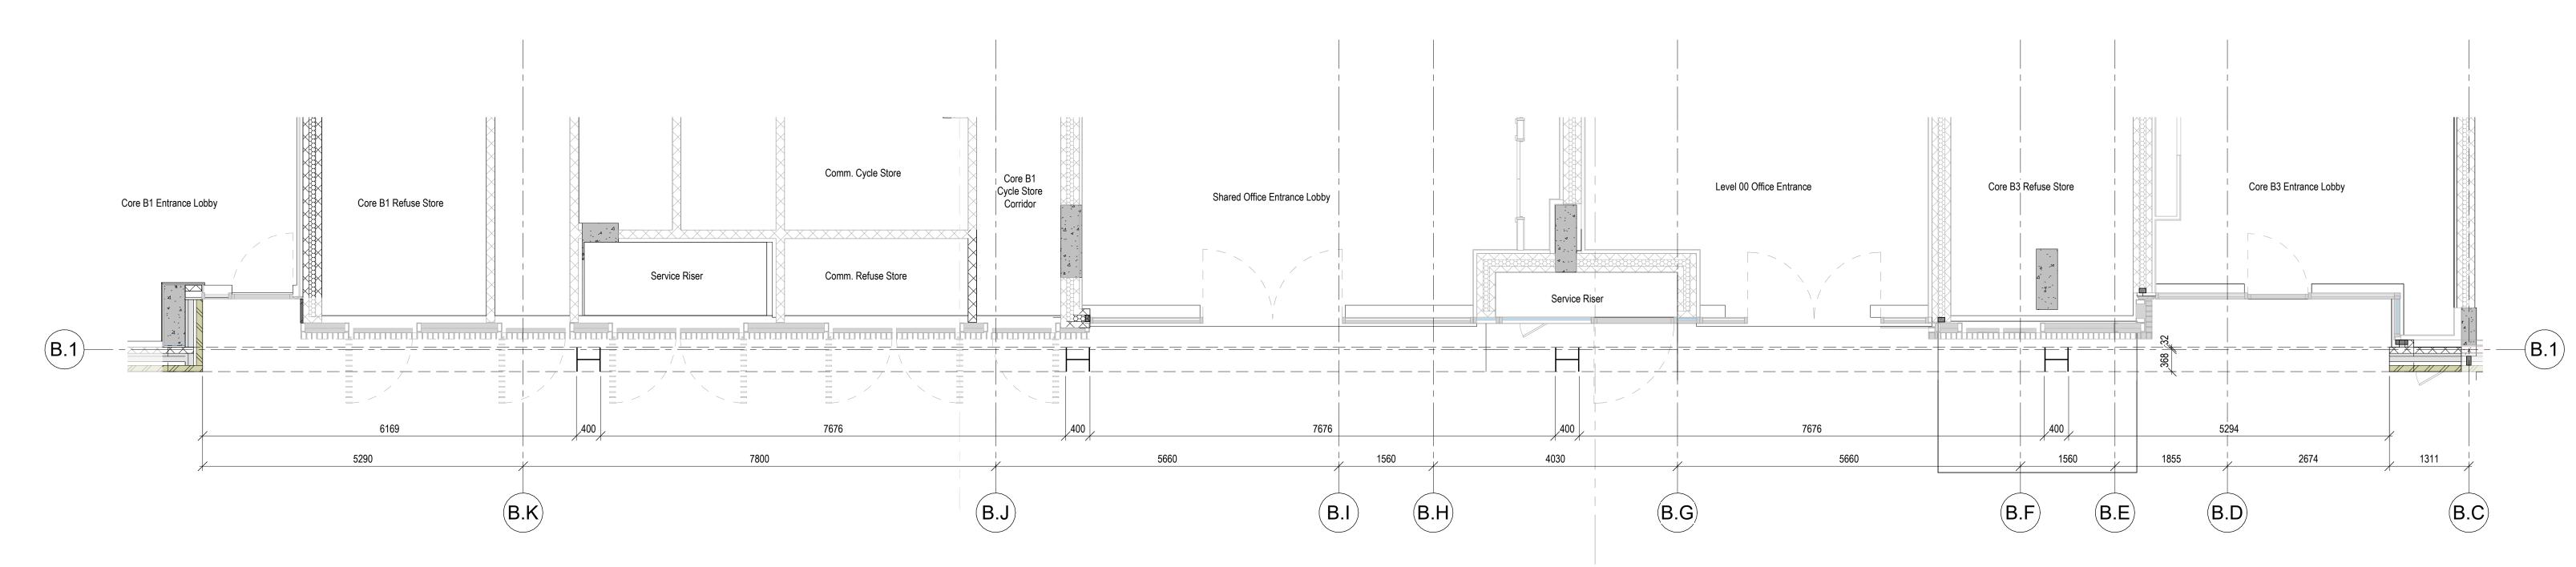

**2** Metalwork at Curtain Walls Plan <sub>1:50</sub>

This drawing is to be read in conjunction with all relevant architect's and other designers' drawings and associated specifications. Figured dimensions only are to be taken from this drawing. All dimensions are to be checked on site before any work is put in hand. SCALE BAR: 1:50