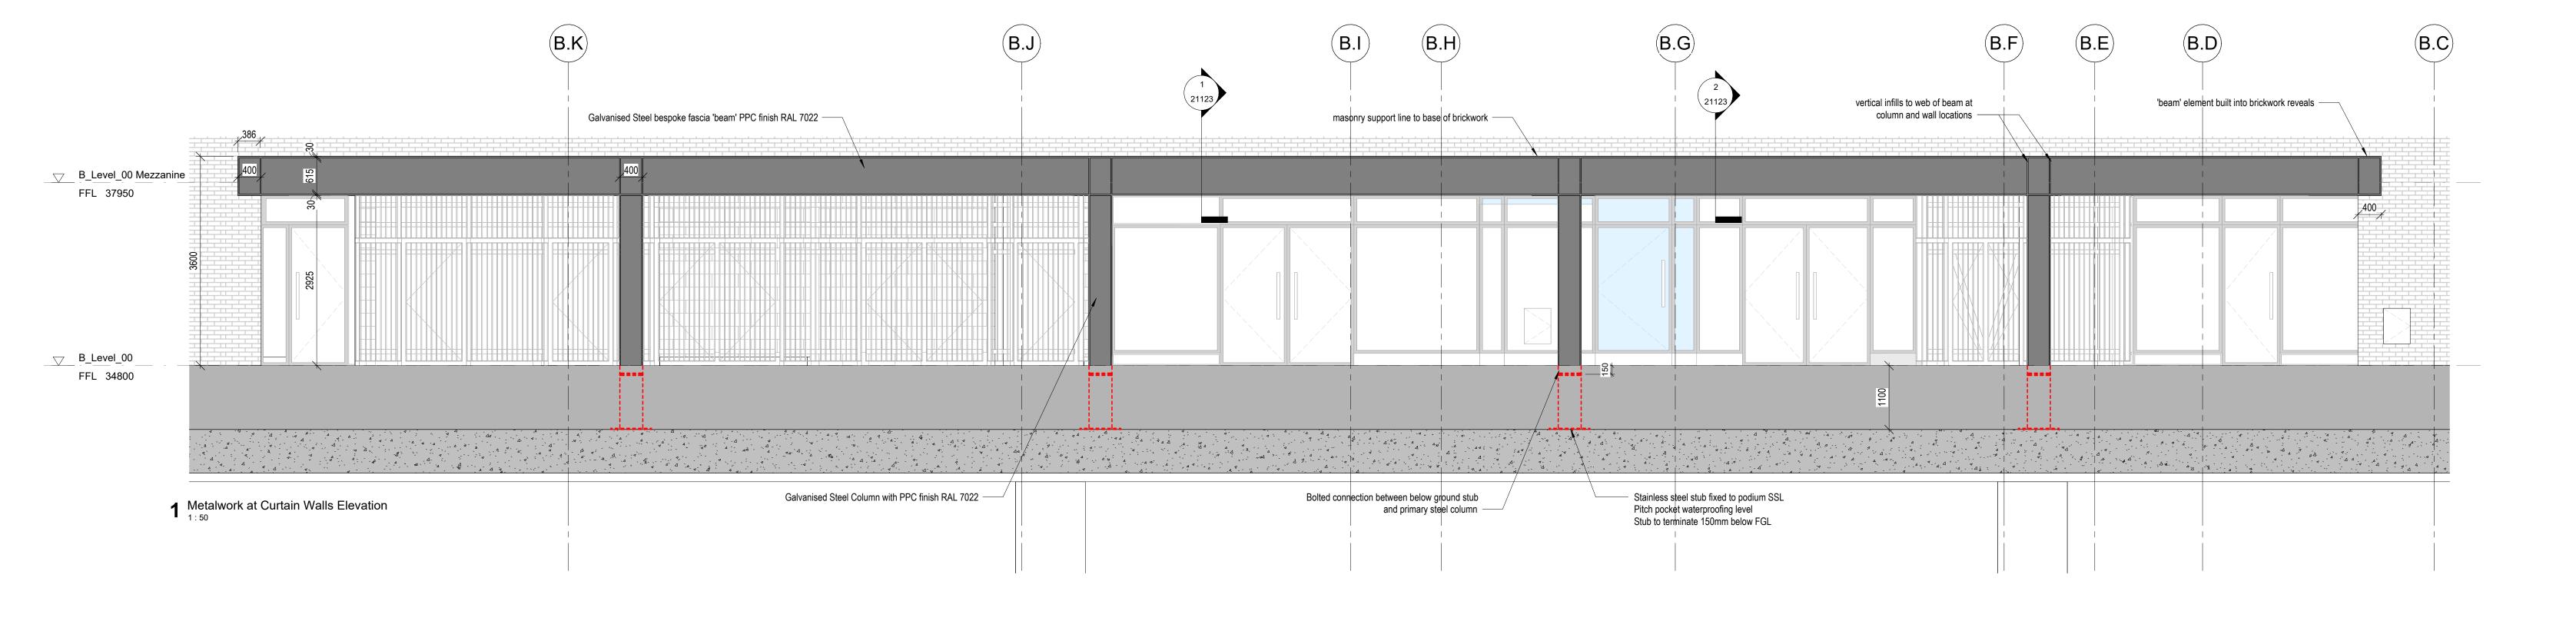

--- / -

Refer to; 03 Series Cladding plans for scoping extent, 35 Series SW soffit plans (insulation & metalwork), 36 Series for metalwork details & DDU / TFS NBS specification for metalwork elements

Construction Issue