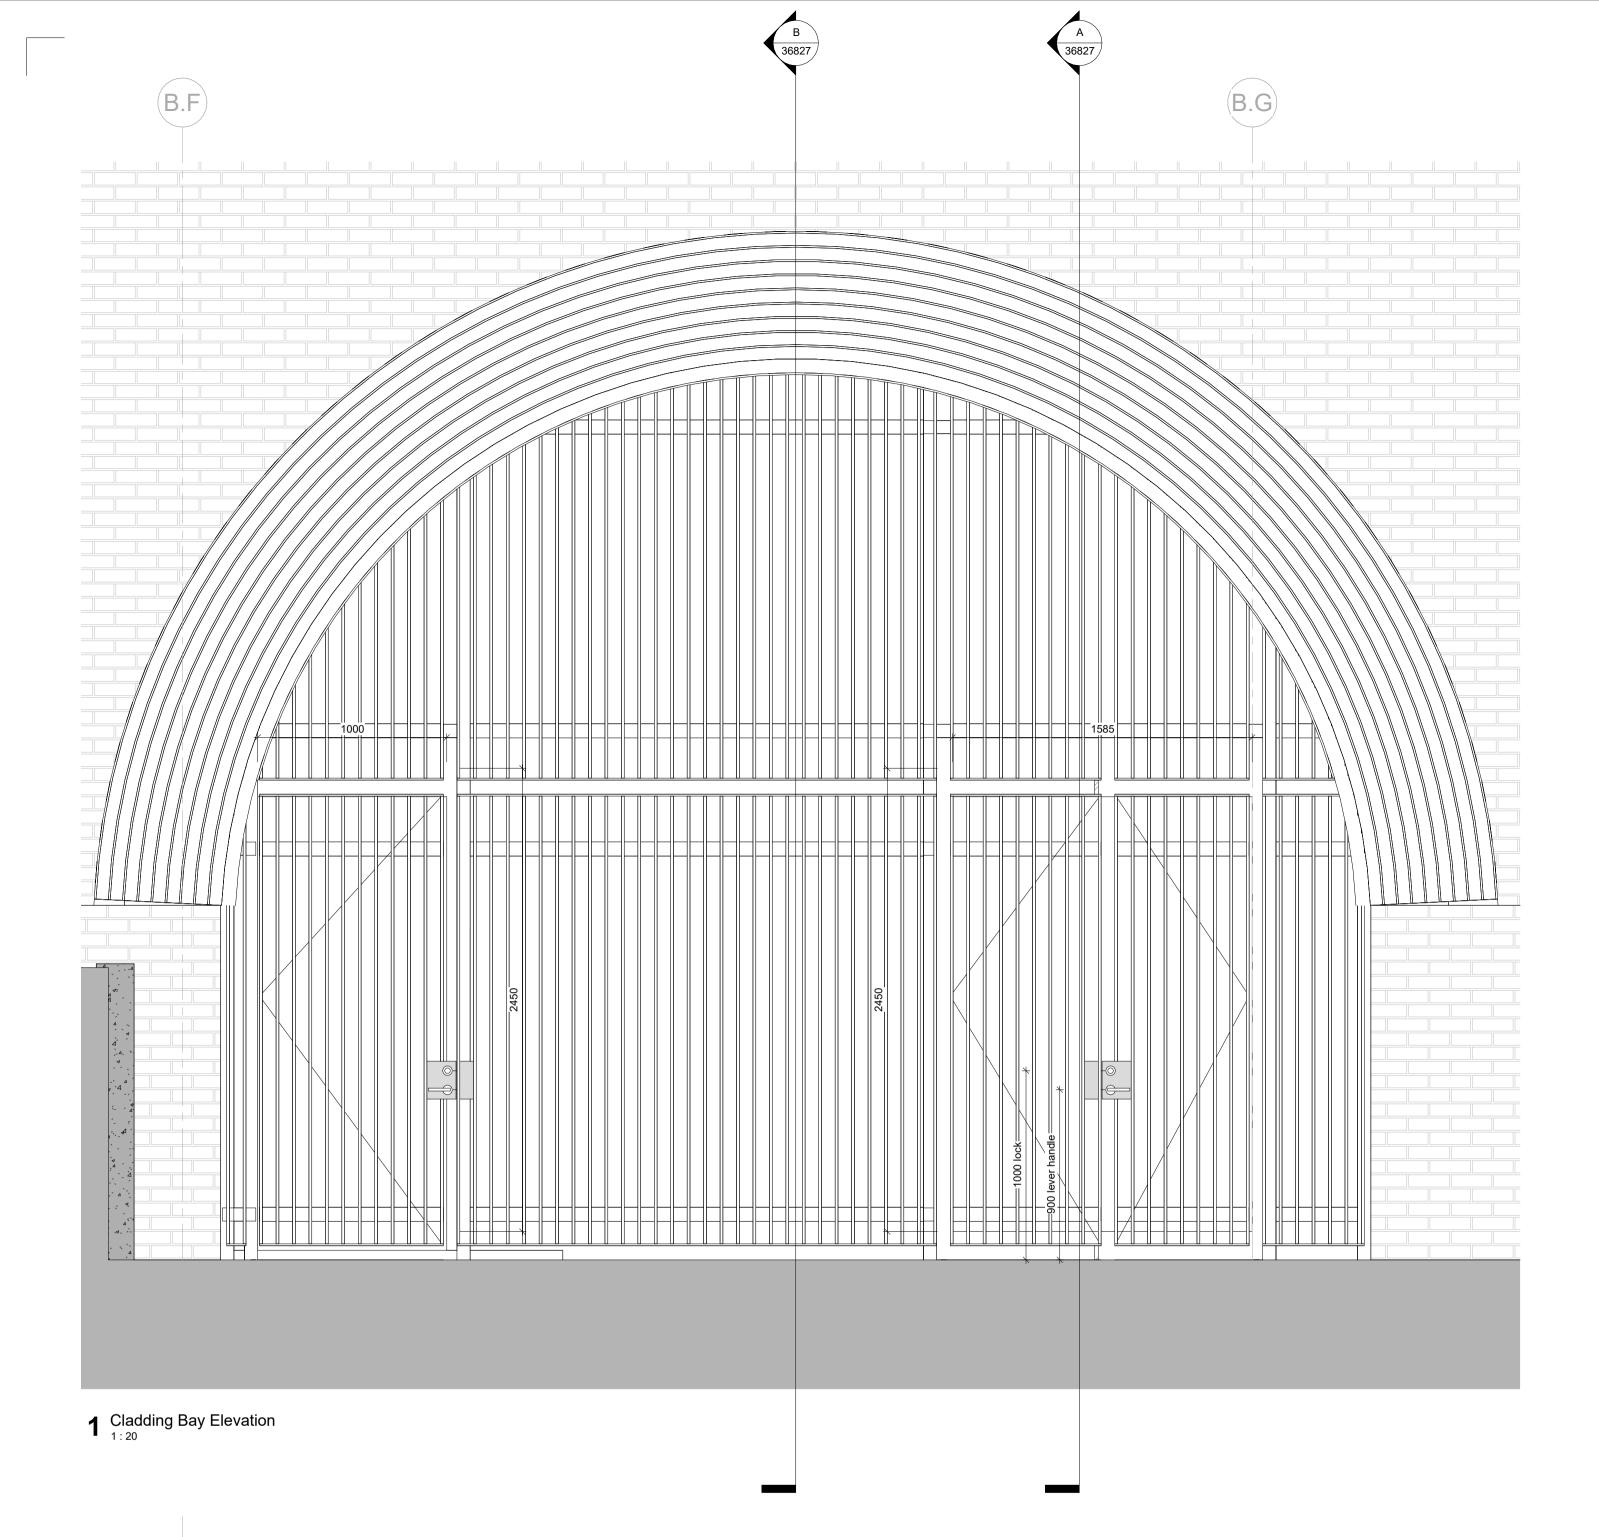

Refer to; 03 Series Cladding plans for scoping extent, 35 Series SW soffit plans (insulation & metalwork), 36 Series for metalwork details &

DDU / TFS NBS specification for metalwork elements

|          |                         | desi     | an    |         |  |
|----------|-------------------------|----------|-------|---------|--|
| Revision | Description             | Date     | Drawn | Checked |  |
| C01      | Construction Issue      | 30.06.23 | CS    | ACS     |  |
| C02      | Updated Metalwork Issue | 05.09.23 | CS    | JR      |  |