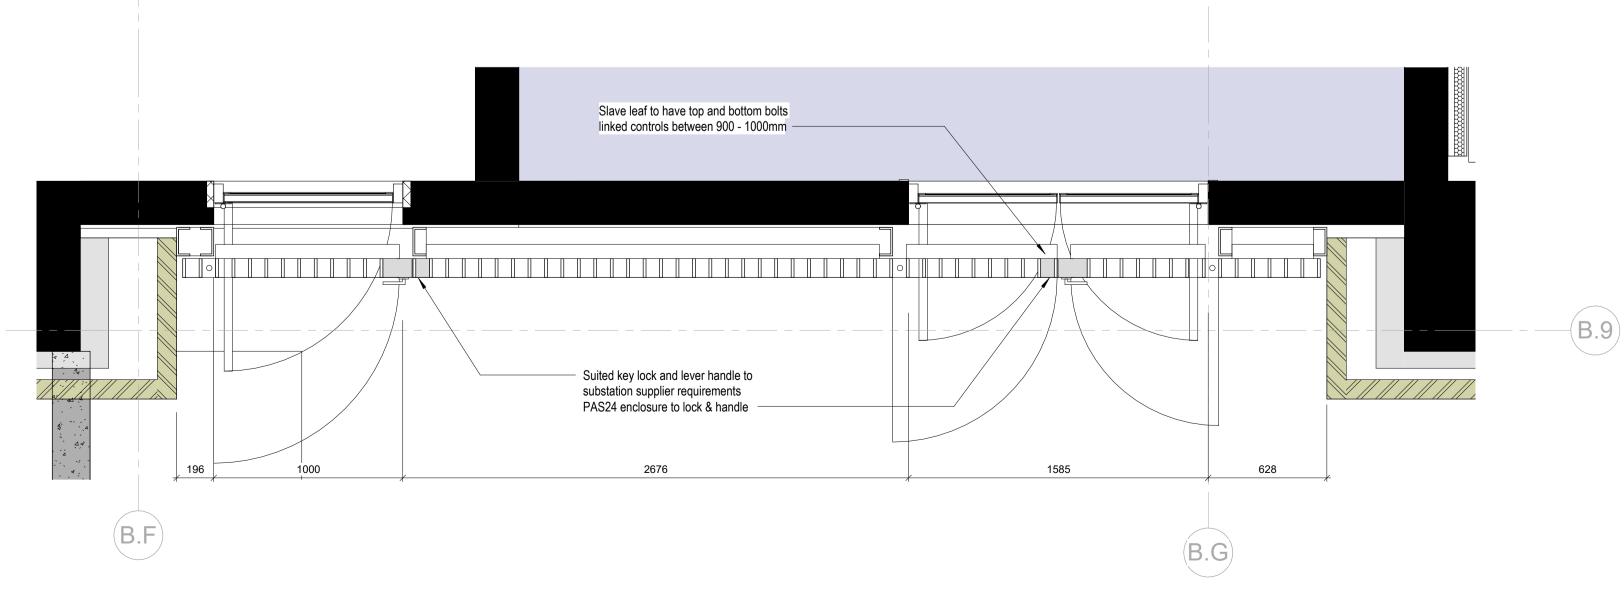

Refer to; 03 Series Cladding plans for scoping extent, 35 Series SW soffit plans (insulation & metalwork), 36 Series for metalwork details &

DDU / TFS NBS specification for metalwork elements

|          |                         | desi     | an    |         |  |
|----------|-------------------------|----------|-------|---------|--|
| Revision | Description             | Date     | Drawn | Checked |  |
| C01      | Construction Issue      | 30.06.23 | CS    | ACS     |  |
| C02      | Updated Metalwork Issue | 05.09.23 | CS    | JR      |  |