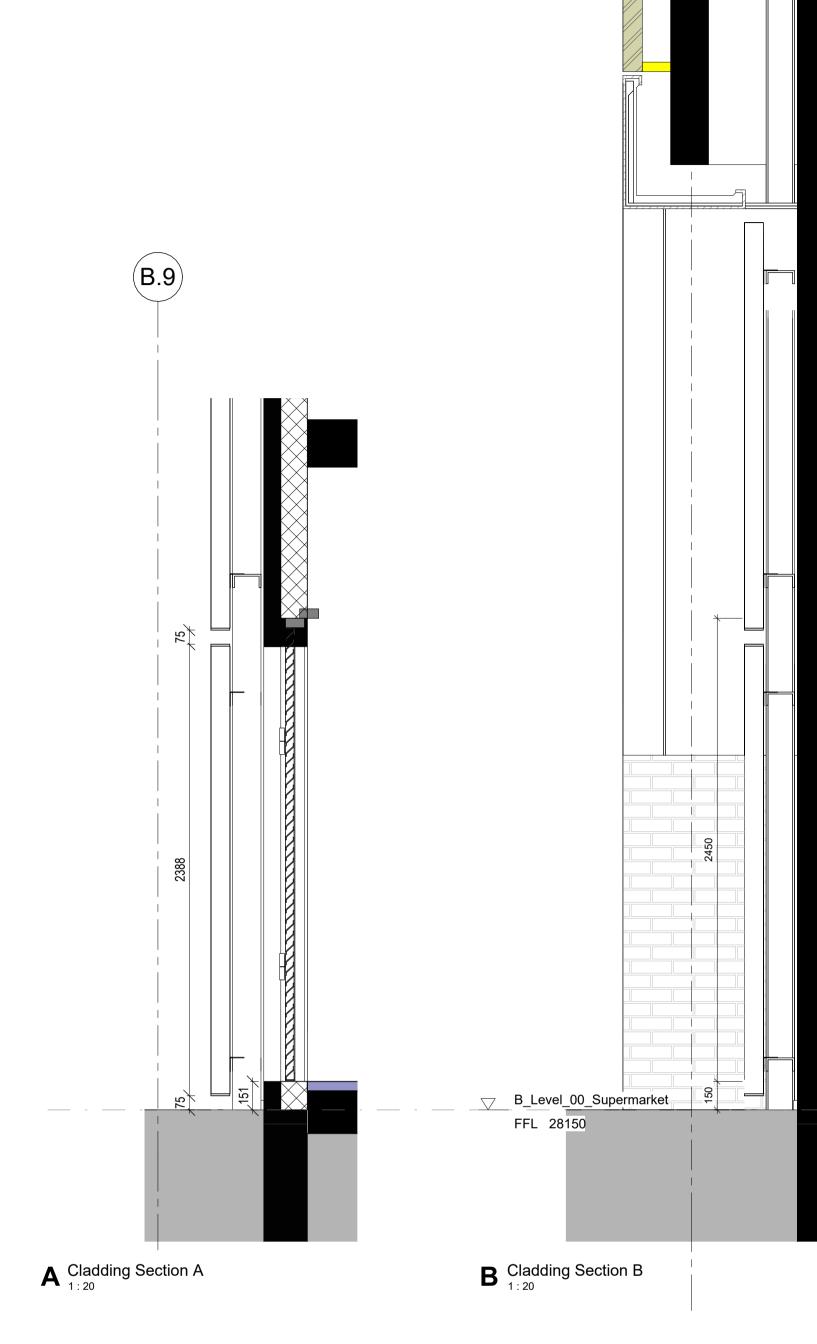

Refer to; 03 Series Cladding plans for scoping extent, 35 Series SW soffit plans (insulation & metalwork), 36 Series for metalwork details &

DDU / TFS NBS specification for metalwork elements

|          |                         | desi     | an    |         |  |
|----------|-------------------------|----------|-------|---------|--|
| Revision | Description             | Date     | Drawn | Checked |  |
| C01      | Construction Issue      | 30.06.23 | CS    | ACS     |  |
| C02      | Updated Metalwork Issue | 05.09.23 | CS    | JR      |  |