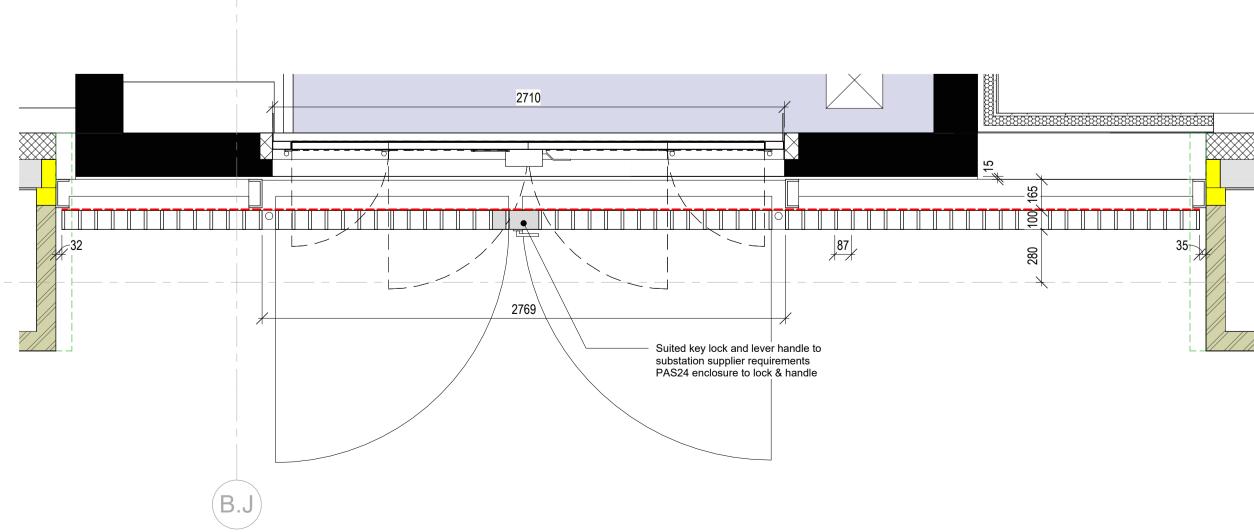

1 Cladding Elevation

Bird mesh behind vertical cladding Centre of panel joint aligned with adjacent Curtain Walling B\_Level\_00\_Supermarket
FFL 28150

©Design Delivery Unite Limited This drawing is to be read in conjunction with all relevant architect's and other designers' drawings and associated specifications. Figured dimensions only are to be taken from this drawing. All dimensions are to be checked on site before any work is put in hand.

2 Cladding Plan

B.9

**3** Cladding Section 1:20

B.9