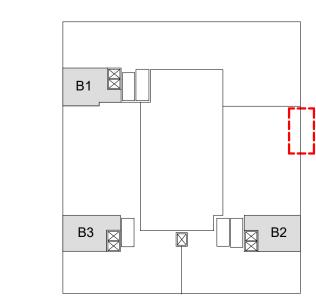

1 Cladding Elevation





Bird mesh behind vertical cladding Centre of panel joint aligned with adjacent Curtain Walling B\_Level\_00\_Supermarket
FFL 28150

©Design Delivery Unite Limited This drawing is to be read in conjunction with all relevant architect's and other designers' drawings and associated specifications. Figured dimensions only are to be taken from this drawing. All dimensions are to be checked on site before any work is put in hand.

mm 400 800 1200 1600 2000 SCALE BAR: 1:20

DRAWING SERIES

Series 00 - Accommodation Schedules Series 00 - NBS Specification

Series 02 - Conveyance Plans

Series 03 - GA Plans, GA Setting out Plans & Marketing Plans Series 04 - GA Sections

Series 05 - GA Elevations

Series 06 - Stage 2 Drawings Series 07 - Bay Studies Series 09 - 3D Views

Series 16 - Substructure