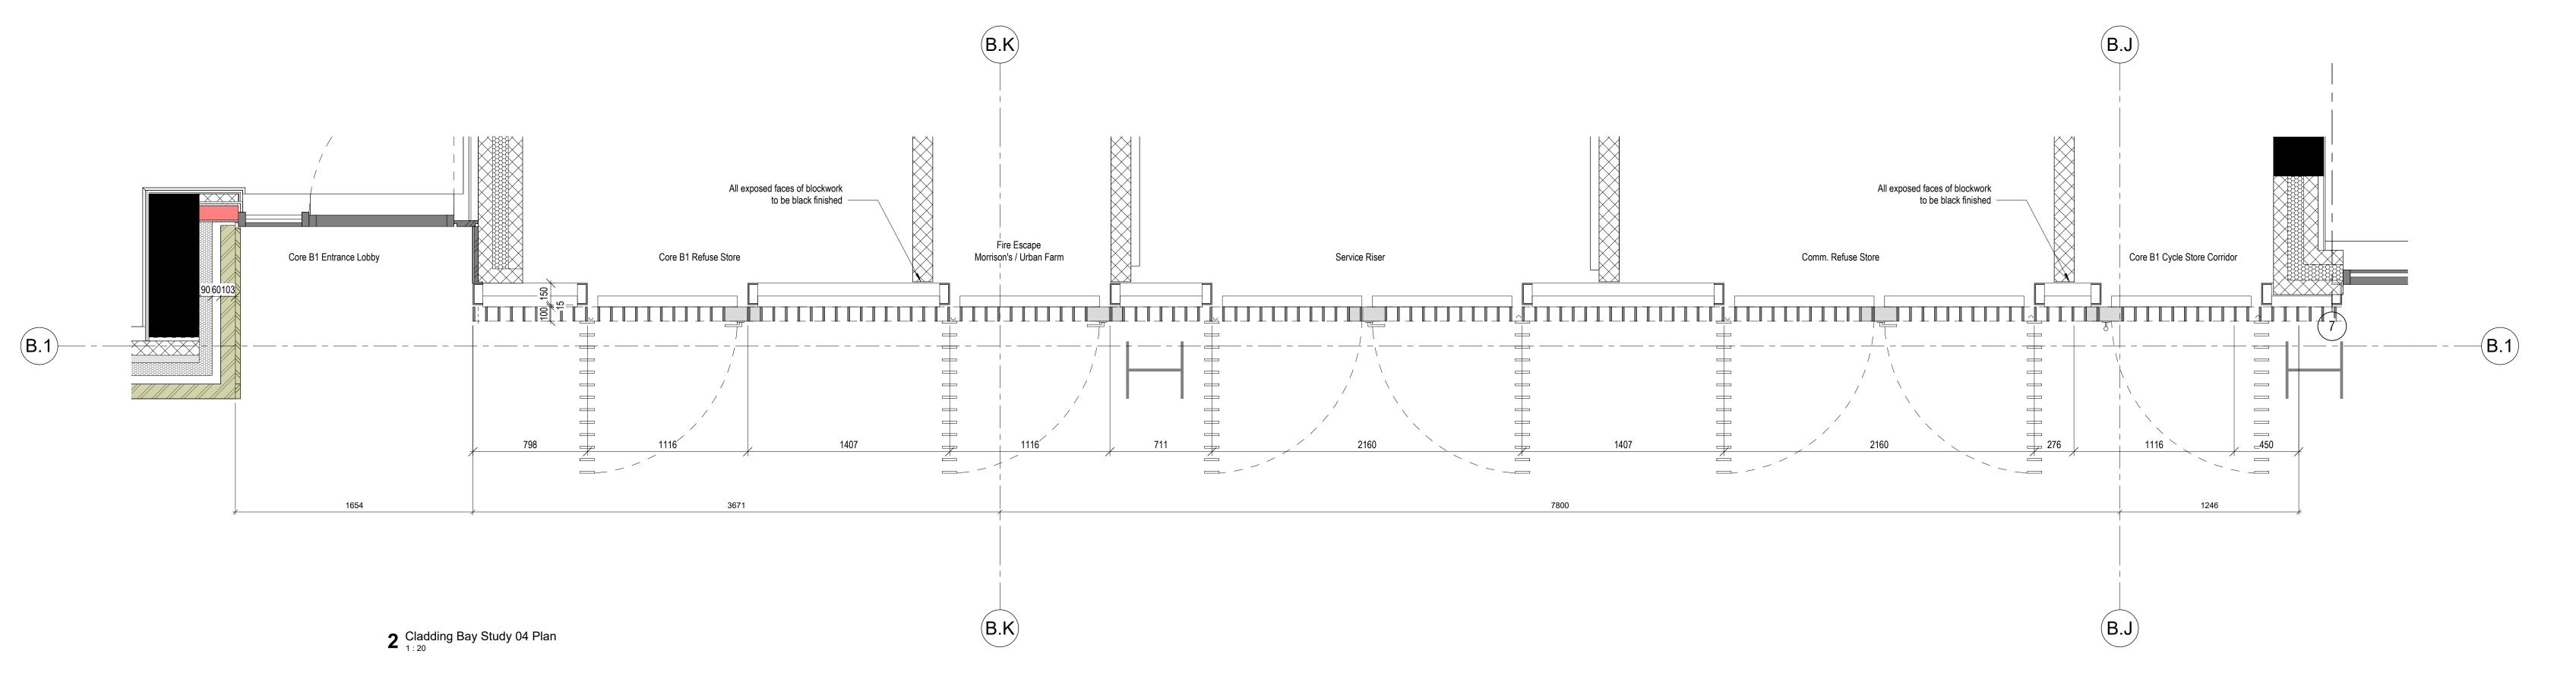

Camden Goods Yard

Building B Metalwork Core B1 Screen

As indicated @A0

Practice Project No. Originator Volume Level Type Role Number

CGYBO-DDU-BO-ZZ-DR-A-36830

CONSTRUCTION

© Design Delivery Unit Ltd retain copyright of this drawing. It may not be copied, altered or reproduced in any way without their written authority.