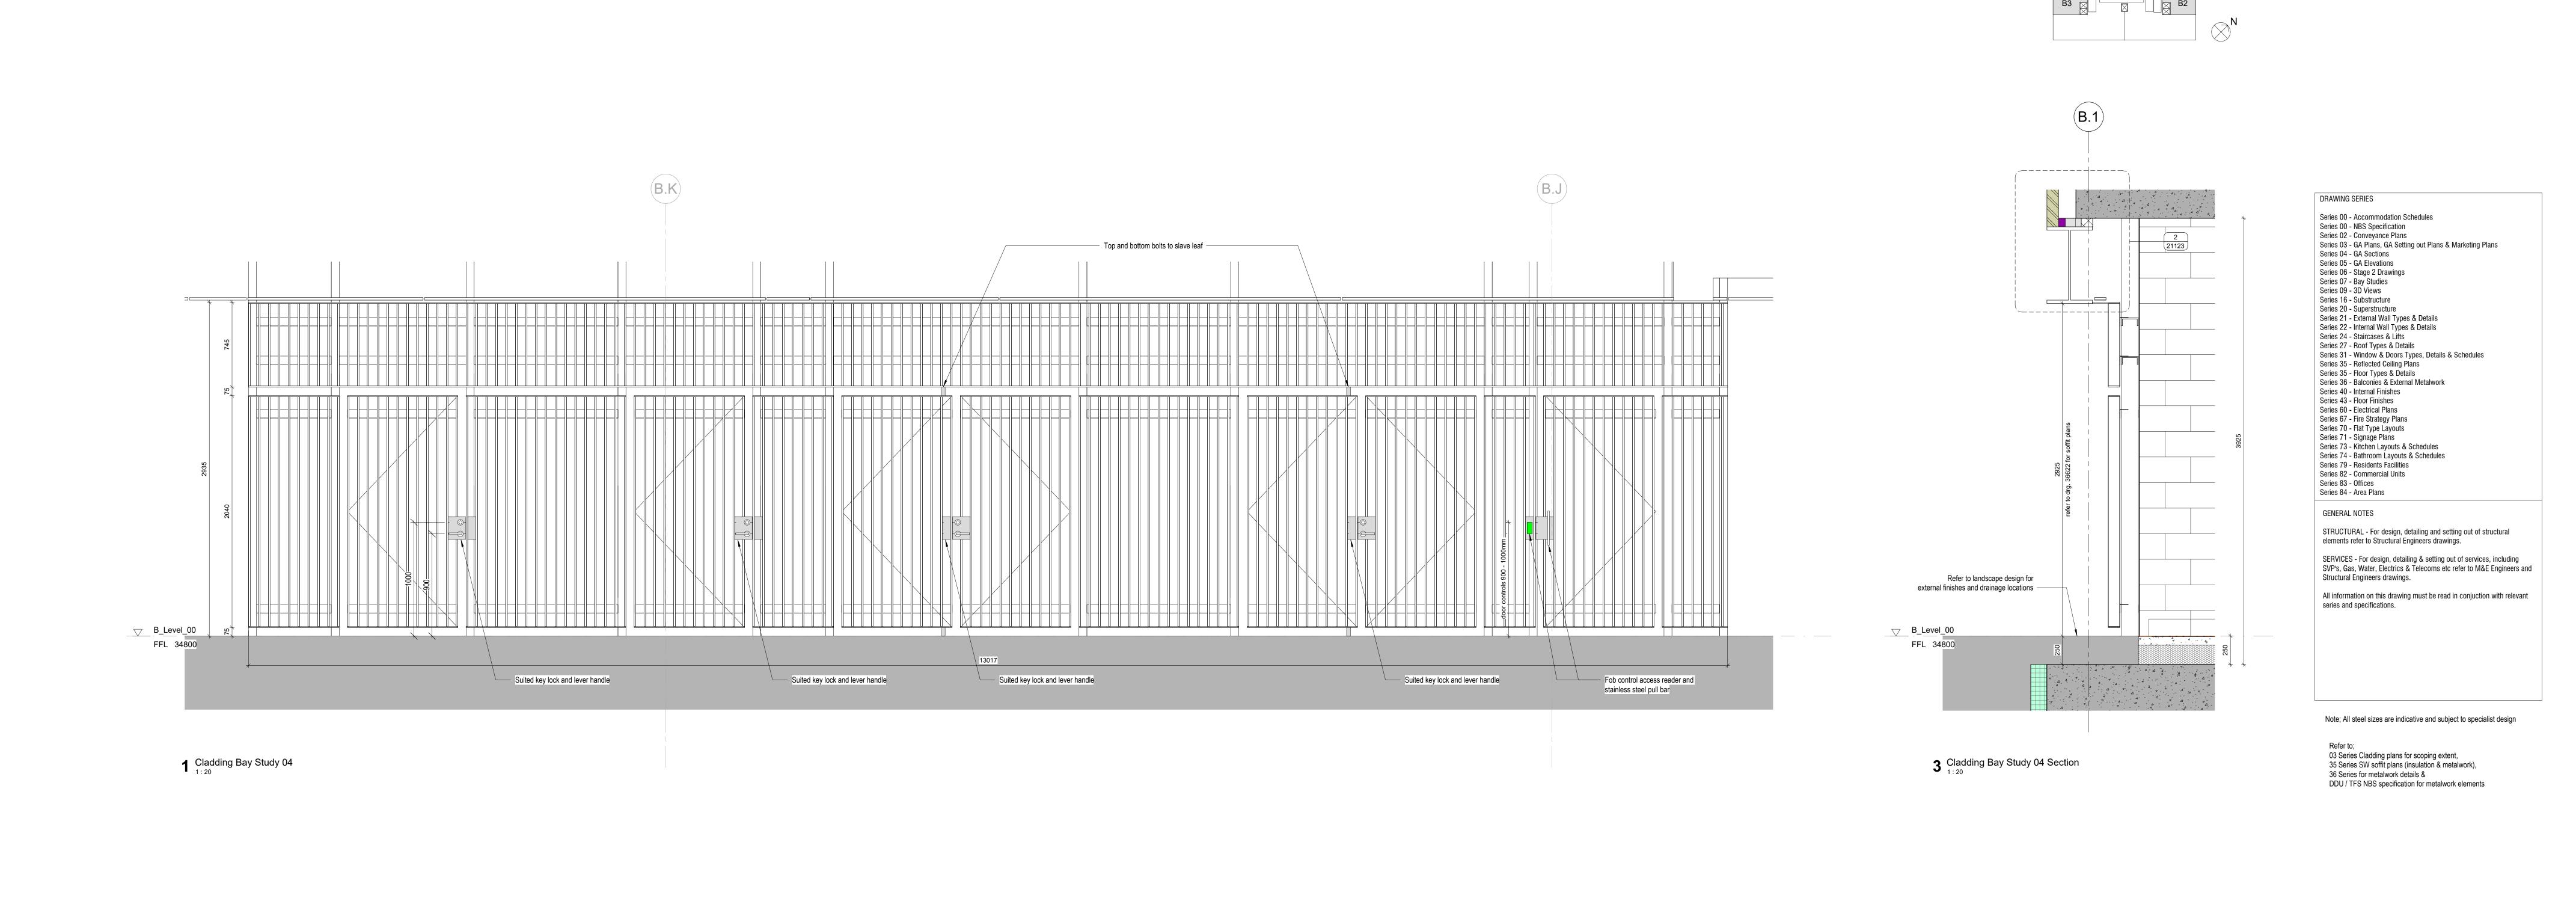

Camden Goods Yard

Building B Metalwork Core B1 Screen

As indicated @A0

Practice Project No. Originator Volume Level Type Role Number

CGYBO-DDU-BO-ZZ-DR-A-36830

CONSTRUCTION

© Design Delivery Unit Ltd retain copyright of this drawing. It may not be copied, altered or reproduced in any way without their written authority.