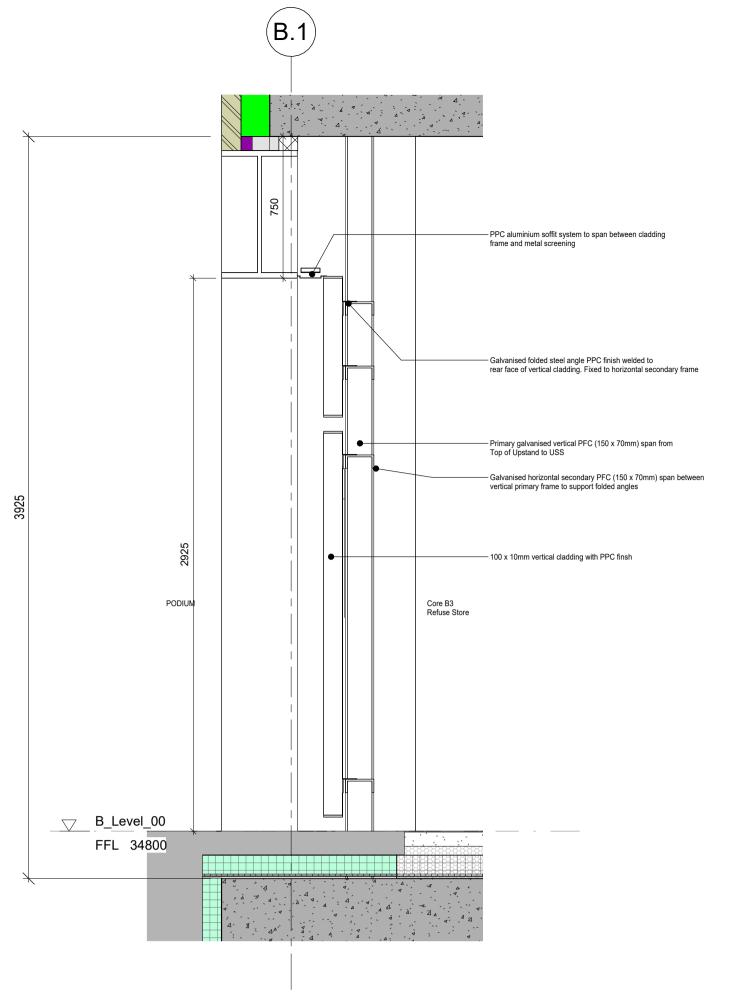

Series 74 - Bathroom Layouts & Schedules Series 79 - Residents Facilities

Series 82 - Commercial Units

Series 83 - Offices

03 Series Cladding plans for scoping extent, 35 Series SW soffit plans (insulation & metalwork),

36 Series for metalwork details &

DDU / TFS NBS specification for metalwork elements

30.06.23 CS ACS Construction Issue

design delivery unit

77 Endell Street London WC2H 9DZ T +44 (0)20 7240 7766 W designdeliveryunit.com