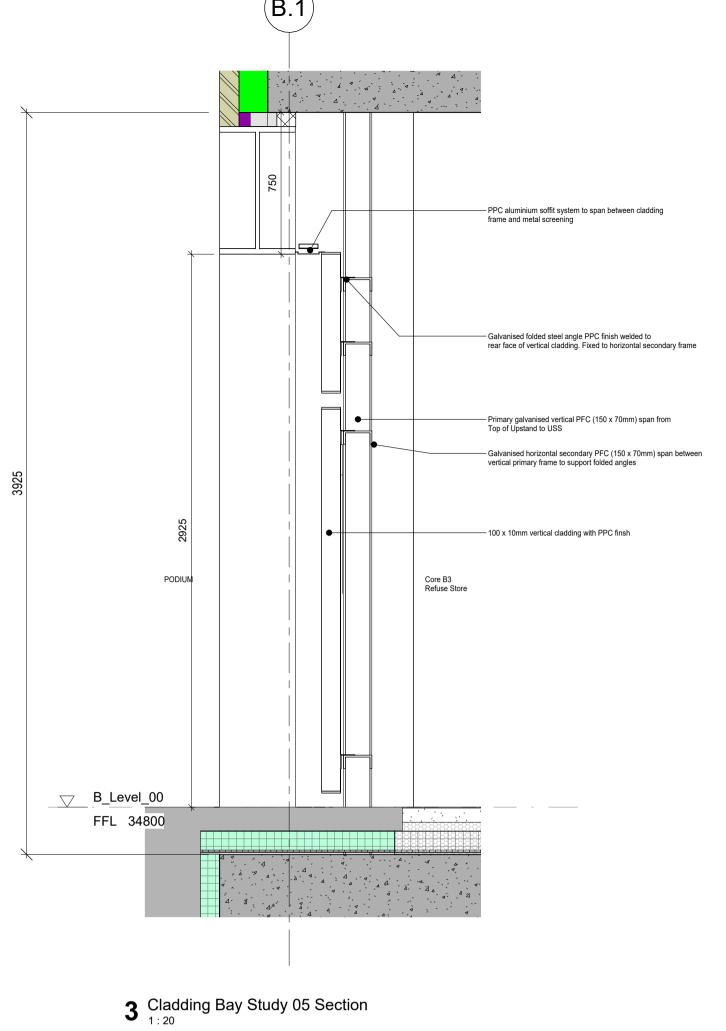

Series 74 - Bathroom Layouts & Schedules Series 79 - Residents Facilities

Series 82 - Commercial Units

Series 83 - Offices

03 Series Cladding plans for scoping extent, 35 Series SW soffit plans (insulation & metalwork),

36 Series for metalwork details &

DDU / TFS NBS specification for metalwork elements

30.06.23 CS ACS Construction Issue

design delivery unit

77 Endell Street London WC2H 9DZ T +44 (0)20 7240 7766 W designdeliveryunit.com