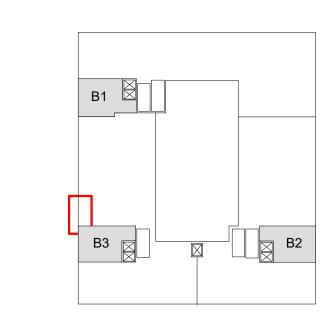

**C02** 

72 15. (B.1) 611 556 1290 3 36831 **2** Cladding Bay Study 05 Plan

Level 00 Office Core B3 Refuse Store Core B3 Entrance Lobby (B.F) B.E