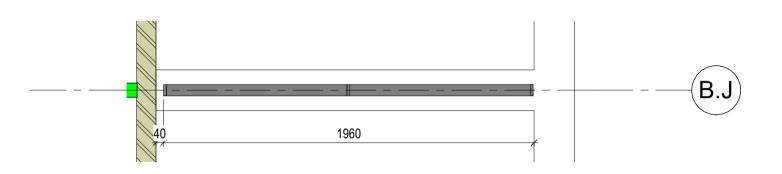

## **5** Metalwork Gate Lvl 02

**6** Metalwork Gate Plan Lvl 2

**2** Metal Partition to Terraces

4 Metalwork Partition Plan

©Design Delivery Unite Limited This drawing is to be read in conjunction with all relevant architect's and other designers' drawings and associated specifications. Figured dimensions only are to be taken from this drawing. All dimensions are to be checked on site before any work is put in hand.