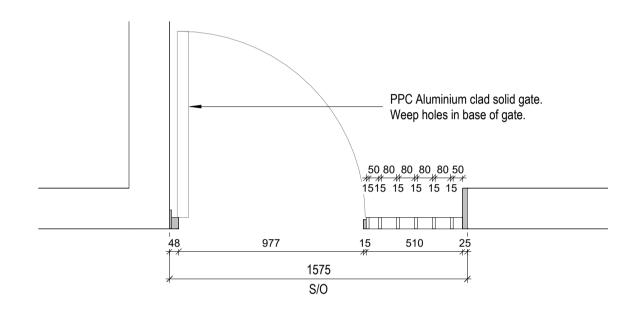

## 1 Metal Gate Elevation



## **3** Metalwork Gates Plan



## **5** Metalwork Gate Lvl 02



**6** Metalwork Gate Plan Lvl 2



**2** Metal Partition to Terraces



4 Metalwork Partition Plan

©Design Delivery Unite Limited This drawing is to be read in conjunction with all relevant architect's and other designers' drawings and associated specifications. Figured dimensions only are to be taken from this drawing. All dimensions are to be checked on site before any work is put in hand.



Series 00 - Accommodation Schedules Series 00 - NBS Specification Series 02 - Conveyance Plans Series 03 - GA Plans, GA Setting out Plans & Marketing Plans Series 04 - GA Sections Series 05 - GA Elevations Series 06 - Stage 2 Drawings Series 07 - Bay Studies Series 09 - 3D Views Series 16 - Substructure Series 20 - Superstructure