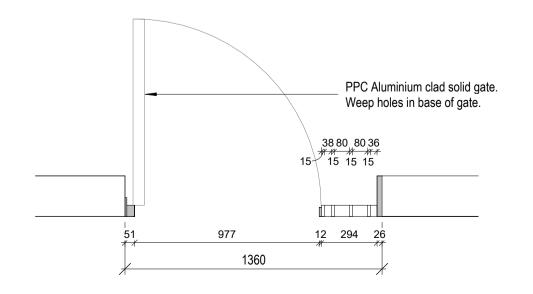

## **5** Metalwork Gate Lvl 02

**6** Metalwork Gate Plan Lvl 2

**2** Metal Partition to Terraces

4 Metalwork Partition Plan

©Design Delivery Unite Limited This drawing is to be read in conjunction with all relevant architect's and other designers' drawings and associated specifications. Figured dimensions only are to be taken from this drawing. All dimensions are to be checked on site before any work is put in hand.