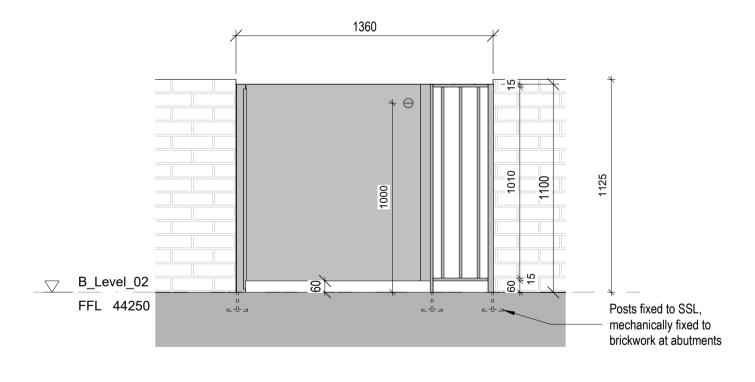

## **5** Metalwork Gate Lvl 02

**6** Metalwork Gate Plan Lvl 2

**2** Metal Partition to Terraces

4 Metalwork Partition Plan

©Design Delivery Unite Limited This drawing is to be read in conjunction with all relevant architect's and other designers' drawings and associated specifications. Figured dimensions only are to be taken from this drawing. All dimensions are to be checked on site before any work is put in hand.