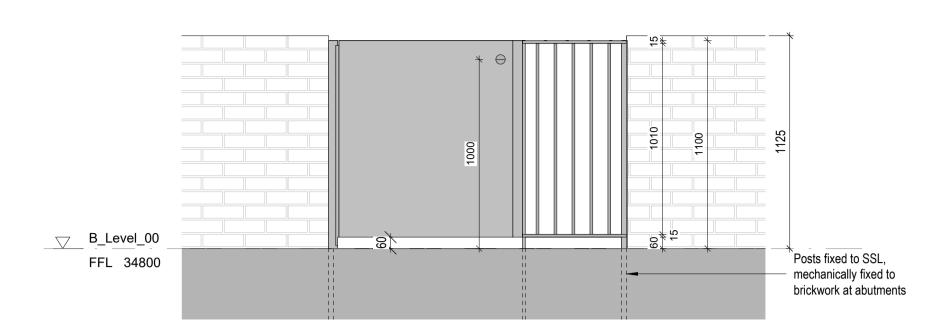

## 1 Metal Gate Elevation

## **5** Metalwork Gate Lvl 02

**6** Metalwork Gate Plan Lvl 2

**2** Metal Partition to Terraces

4 Metalwork Partition Plan

©Design Delivery Unite Limited This drawing is to be read in conjunction with all relevant architect's and other designers' drawings and associated specifications. Figured dimensions only are to be taken from this drawing. All dimensions are to be checked on site before any work is put in hand.