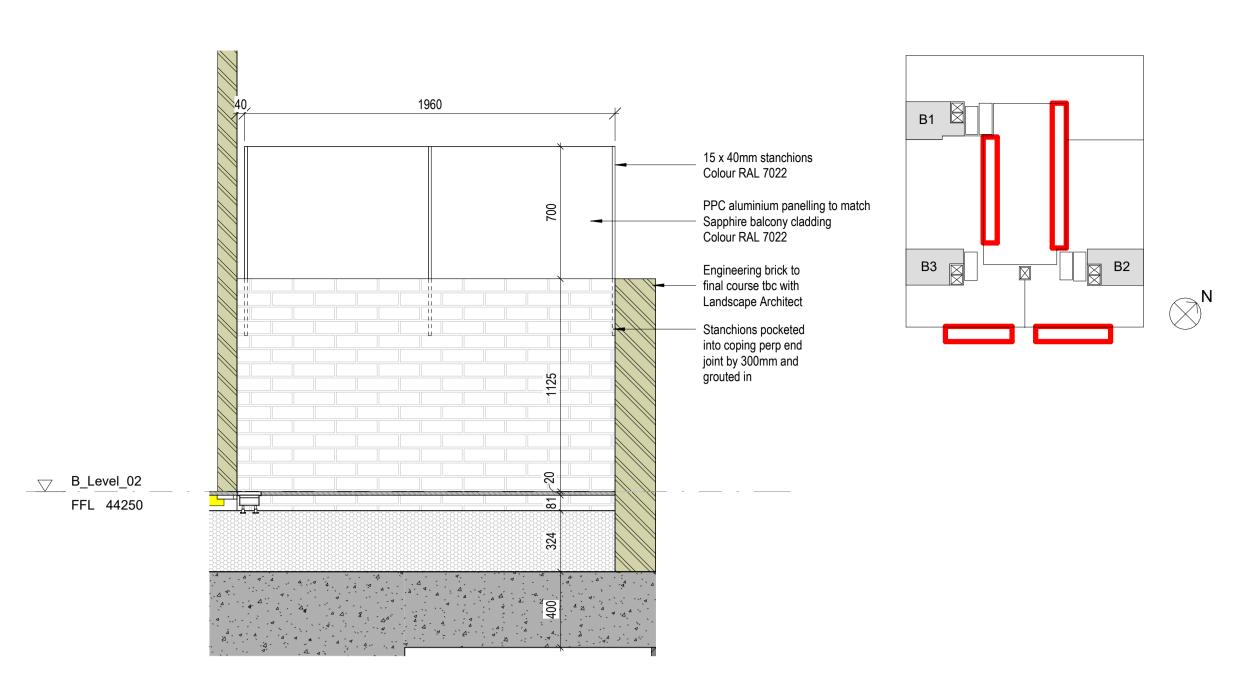

## **5** Metalwork Gate Lvl 02

**6** Metalwork Gate Plan Lvl 2

**2** Metal Partition to Terraces

4 Metalwork Partition Plan

©Design Delivery Unite Limited This drawing is to be read in conjunction with all relevant architect's and other designers' drawings and associated specifications. Figured dimensions only are to be taken from this drawing. All dimensions are to be checked on site before any work is put in hand.