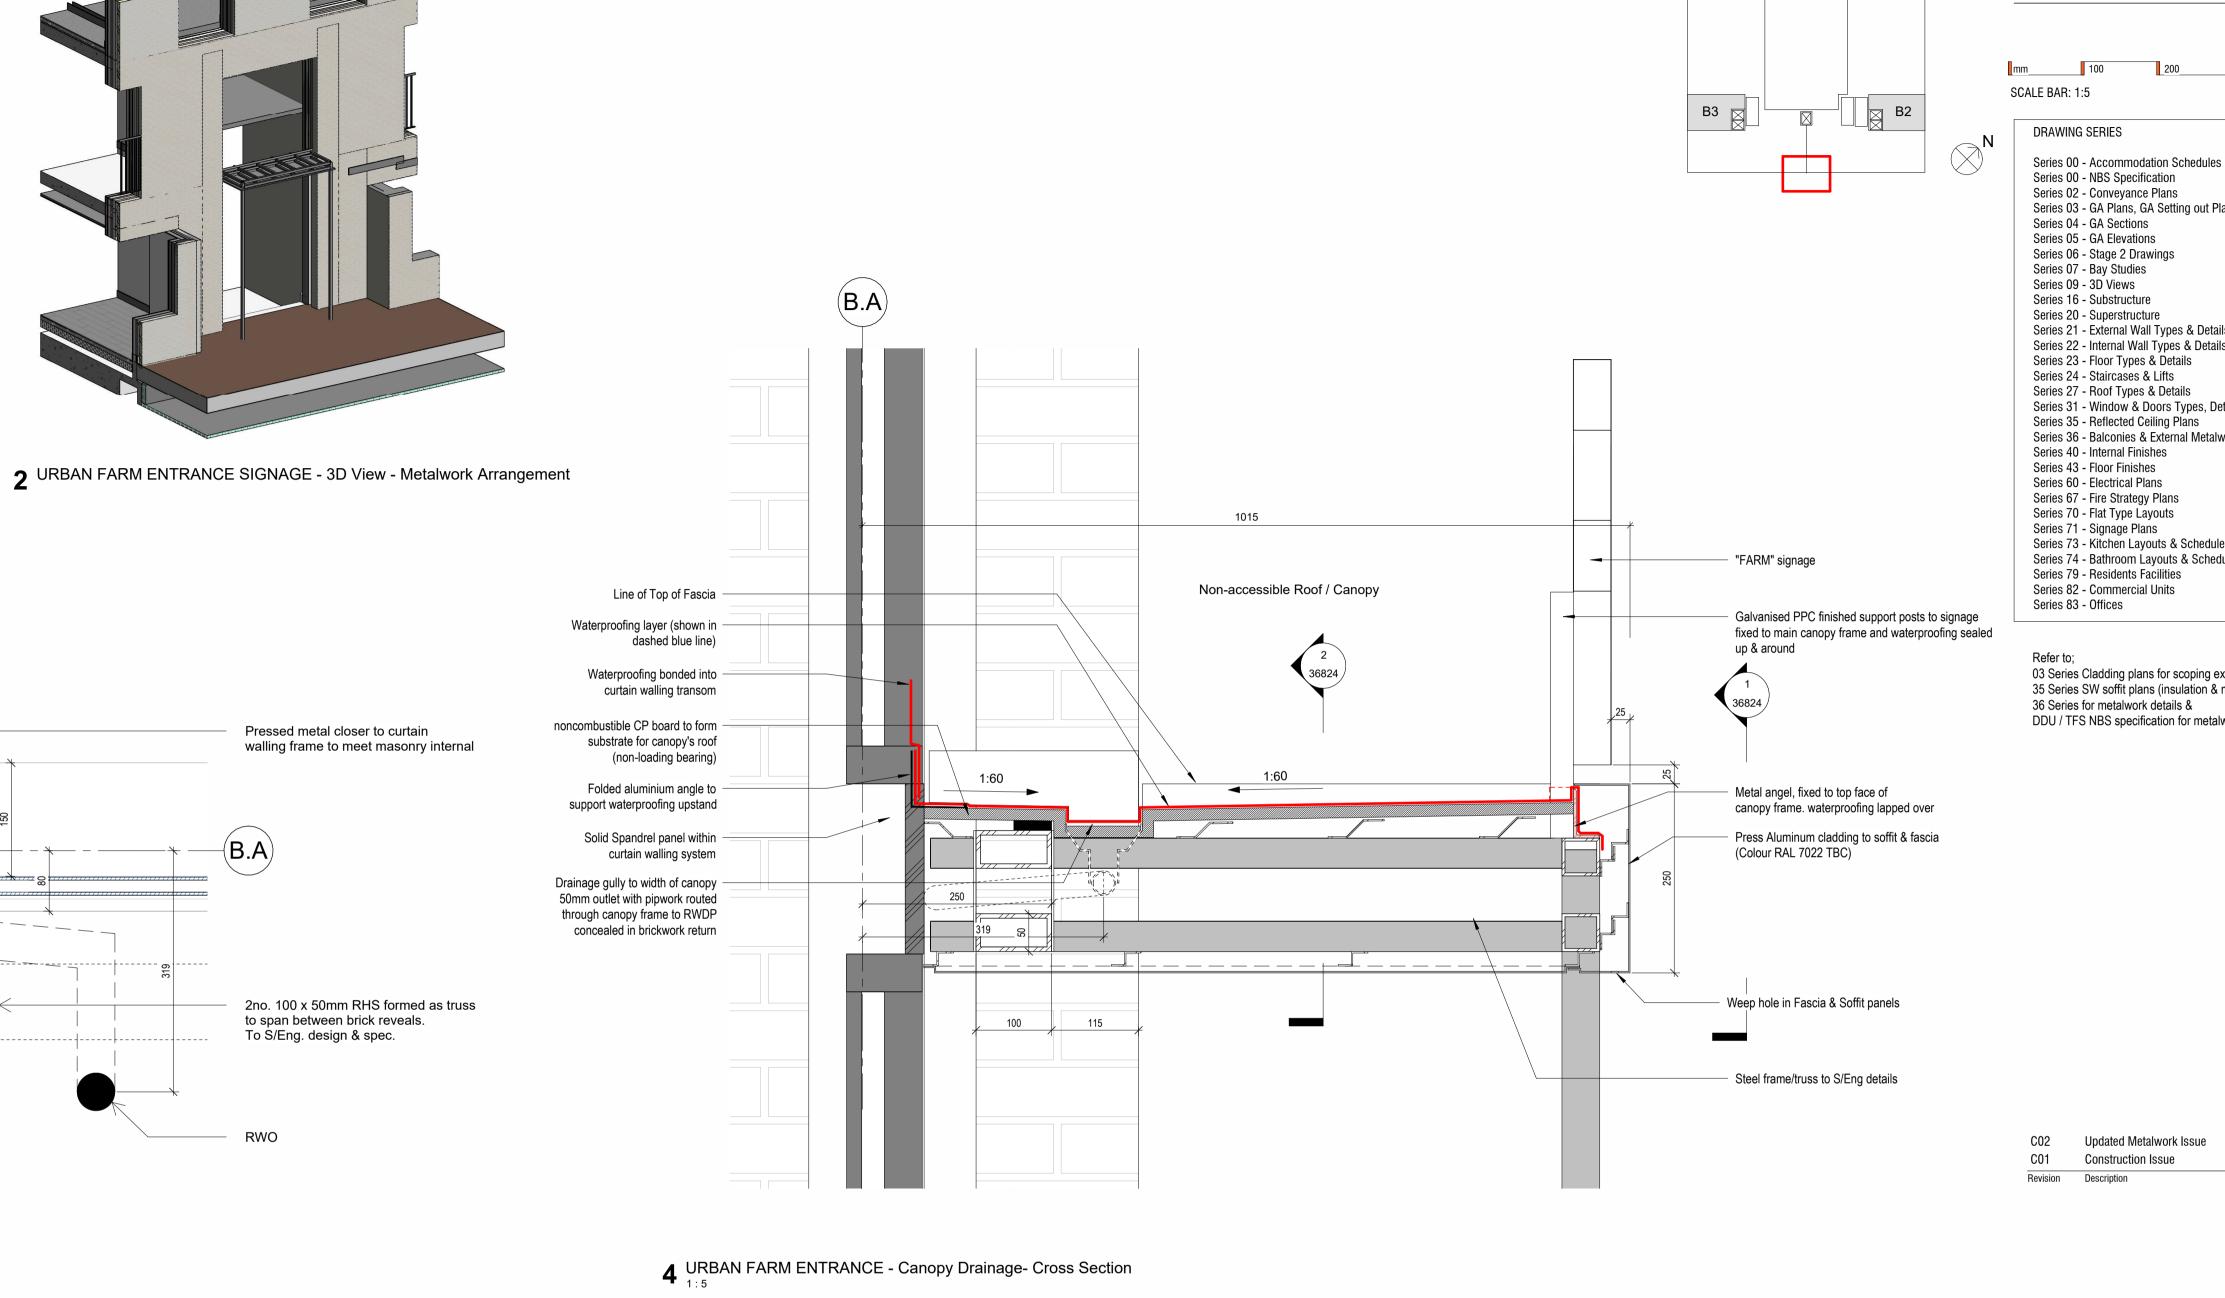

## **5** URBAN FARM ENTRANCE - Canopy Drainage - Edge section Copy

■ URBAN FARM ENTRANCE SIGNAGE - 3D View

4 4 4 4 4

44 ... 44 ...

Pressed metal closer to curtain

walling frame to meet masonry internal

2no. 100 x 50mm RHS formed as truss

to span between brick reveals. To S/Eng. design & spec.

©Design Delivery Unite Limited

site before any work is put in hand.

This drawing is to be read in conjunction with all relevant architect's and other designers' drawings and associated specifications. Figured dimensions only are to be taken from this drawing. All dimensions are to be checked on