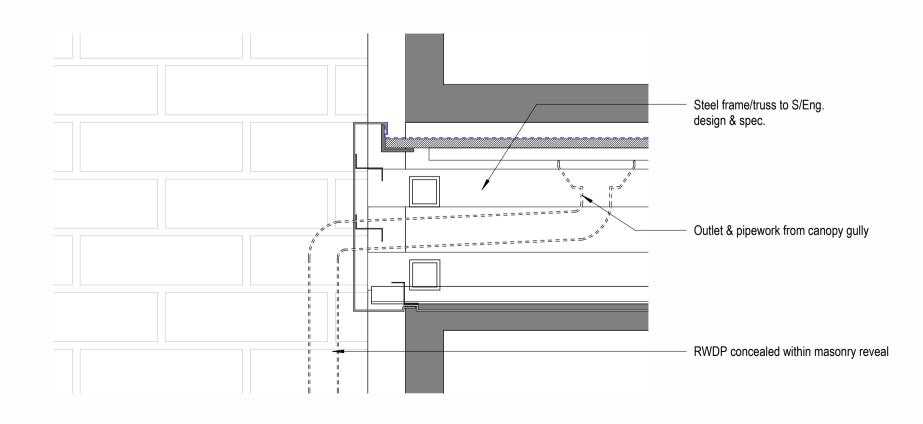

## **5** URBAN FARM ENTRANCE - Canopy Drainage - Edge section Copy

■ URBAN FARM ENTRANCE SIGNAGE - 3D View

4 4 4 4 4

44 ... 44 ...

Pressed metal closer to curtain

walling frame to meet masonry internal

2no. 100 x 50mm RHS formed as truss

to span between brick reveals. To S/Eng. design & spec.

©Design Delivery Unite Limited

site before any work is put in hand.

This drawing is to be read in conjunction with all relevant architect's and other designers' drawings and associated specifications. Figured dimensions only are to be taken from this drawing. All dimensions are to be checked on