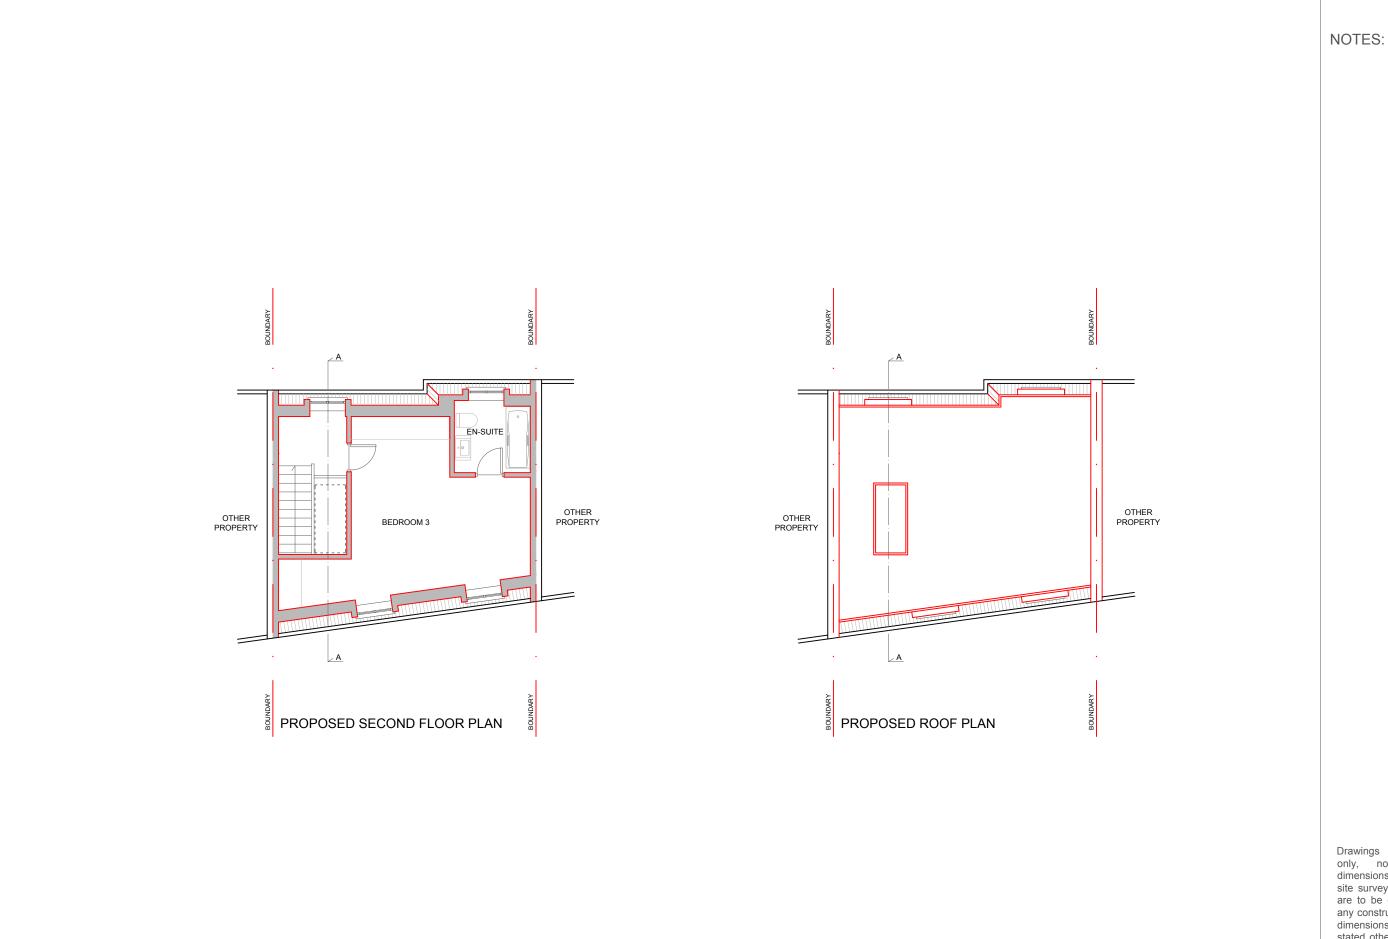

0 1m

| Address                            | Description                                | Client              | Survey date | Date       | Scale | Size | Drawn by | Check by | Version | Rev | Drawing No |
|------------------------------------|--------------------------------------------|---------------------|-------------|------------|-------|------|----------|----------|---------|-----|------------|
| 11 LOVERIDGE MEWS, NW6 2DP, LONDON | Mansard Roof Extension and Reconfiguration | Rotherwick Property | 06.10.2023  | 10.10.2023 | 1:100 | A3   | AL       | AL       | -       | -   | 02         |

| Address                            | Description                                | Client              | Survey date | Date       | Scale | Size | Drawn by | Check by | Version | Rev | Drawing No |
|------------------------------------|--------------------------------------------|---------------------|-------------|------------|-------|------|----------|----------|---------|-----|------------|
| 11 LOVERIDGE MEWS, NW6 2DP, LONDON | Mansard Roof Extension and Reconfiguration | Rotherwick Property | 06.10.2023  | 10.10.2023 | 1:100 | A3   | AL       | AL       | -       | -   | 03         |

Drawings for planning purposes only, not construction. Any dimensions shown are subject to site surveys and all measurements are to be checked on site prior to any construction or manufacture. All dimensions are in millimetres unless stated otherwise. No dimensions to be scaled from the drawings. Specific details are subject to further design development.