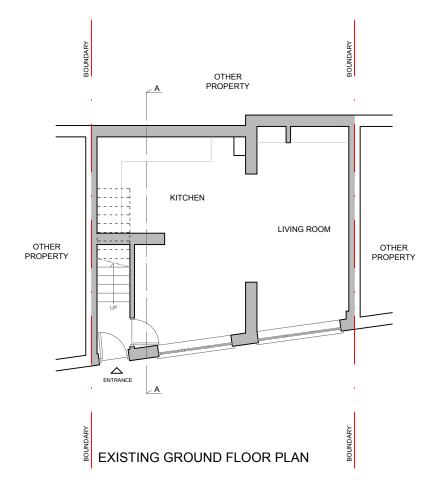

| Address                            | Description                                | Client              | Survey date | Date       | Scale | Size | Drawn by | Check by | Version | Rev | Drawing No |
|------------------------------------|--------------------------------------------|---------------------|-------------|------------|-------|------|----------|----------|---------|-----|------------|
| 11 LOVERIDGE MEWS, NW6 2DP, LONDON | Mansard Roof Extension and Reconfiguration | Rotherwick Property | 06.10.2023  | 10.10.2023 | 1:100 | A3   | AL       | AL       | -       | -   | 01         |