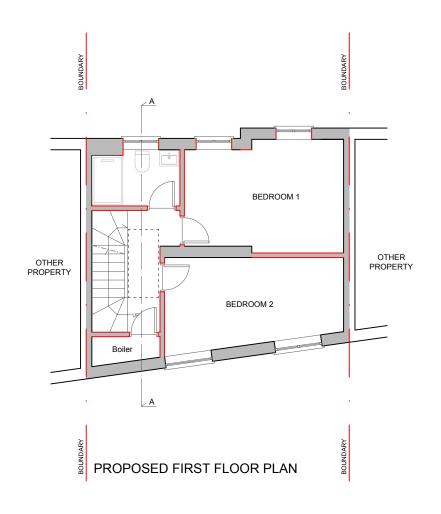

| Address                            | Description                                | Client              | Survey date | Date       | Scale | Size | Drawn by | Check by | Version | Rev | Drawing No |
|------------------------------------|--------------------------------------------|---------------------|-------------|------------|-------|------|----------|----------|---------|-----|------------|
| 11 LOVERIDGE MEWS, NW6 2DP, LONDON | Mansard Roof Extension and Reconfiguration | Rotherwick Property | 06.10.2023  | 10.10.2023 | 1:100 | A3   | AL       | AL       | -       | -   | 01         |

Drawings for planning purposes only, not construction. Any dimensions shown are subject to site surveys and all measurements are to be checked on site prior to any construction or manufacture. All dimensions are in millimetres unless stated otherwise. No dimensions to be scaled from the drawings. Specific details are subject to further design development.