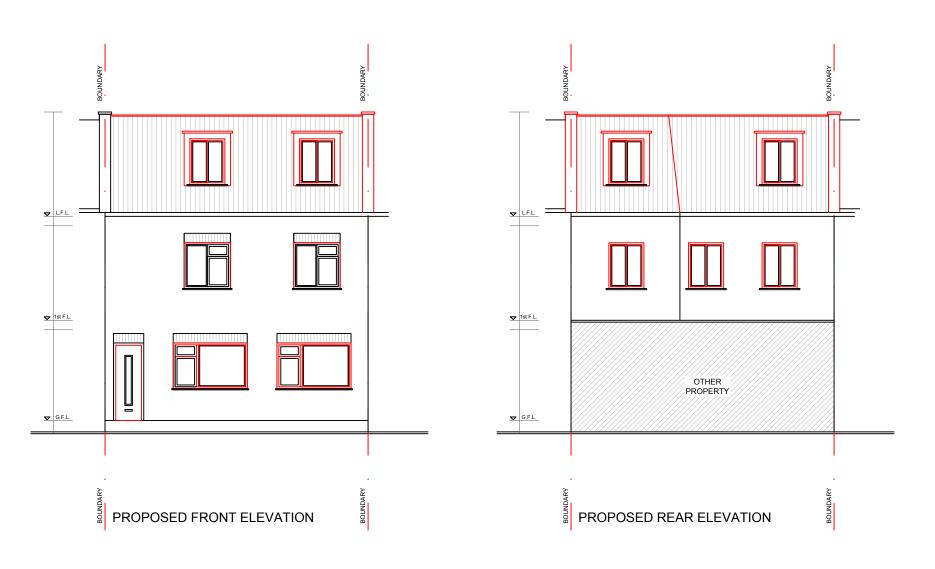

1m

▼ 1st F.L.

G.F.L.

EXISTING FRONT ELEVATION

| Address                            | Description                                | Client              | Survey date | Date       | Scale | Size | Drawn by | Check by | Version | Rev | Drawing No |
|------------------------------------|--------------------------------------------|---------------------|-------------|------------|-------|------|----------|----------|---------|-----|------------|
| 11 LOVERIDGE MEWS, NW6 2DP, LONDON | Mansard Roof Extension and Reconfiguration | Rotherwick Property | 06.10.2023  | 26.10.2023 | 1:100 | A3   | AL       | AL       | -       | -   | 04         |