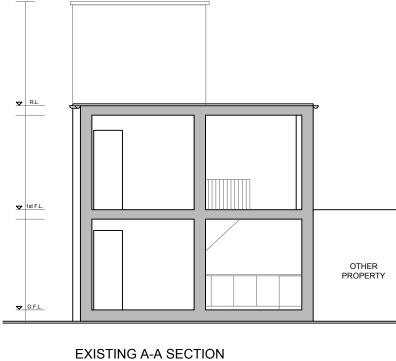

## NOTES:

PROPOSED A-A SECTION

| 0 1111 5111                        |                                            |                     |             |            |       |      |          |          |         |     |            |
|------------------------------------|--------------------------------------------|---------------------|-------------|------------|-------|------|----------|----------|---------|-----|------------|
| Address                            | Description                                | Client              | Survey date | Date       | Scale | Size | Drawn by | Check by | Version | Rev | Drawing No |
| 11 LOVERIDGE MEWS, NW6 2DP, LONDON | Mansard Roof Extension and Reconfiguration | Rotherwick Property | 06.10.2023  | 26.10.2023 | 1:100 | A3   | AL       | AL       | -       | -   | 05         |

Drawings for planning purposes only, not construction. Any dimensions shown are subject to site surveys and all measurements are to be checked on site prior to any construction or manufacture. All dimensions are in millimetres unless stated otherwise. No dimensions to be scaled from the drawings. Specific details are subject to further design development.