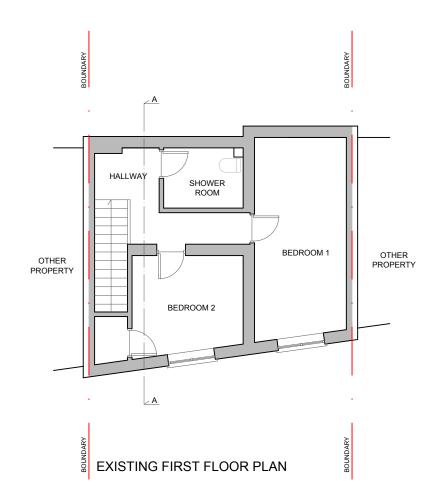

| Address                            | Description                                | Client              | Survey date | Date       | Scale | Size | Drawn by | Check by | Version | Rev | Drawing No |
|------------------------------------|--------------------------------------------|---------------------|-------------|------------|-------|------|----------|----------|---------|-----|------------|
| 11 LOVERIDGE MEWS, NW6 2DP, LONDON | Mansard Roof Extension and Reconfiguration | Rotherwick Property | 06.10.2023  | 10.10.2023 | 1:100 | A3   | AL       | AL       | -       | -   | 01         |