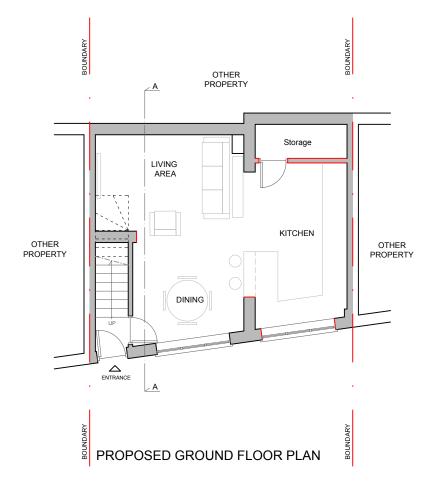

| Address                            | Description                                | Client              | Survey date | Date       | Scale | Size | Drawn by | Check by | Version | Rev | Drawing No |
|------------------------------------|--------------------------------------------|---------------------|-------------|------------|-------|------|----------|----------|---------|-----|------------|
| 11 LOVERIDGE MEWS, NW6 2DP, LONDON | Mansard Roof Extension and Reconfiguration | Rotherwick Property | 06.10.2023  | 10.10.2023 | 1:100 | A3   | AL       | AL       | -       | -   | 03         |