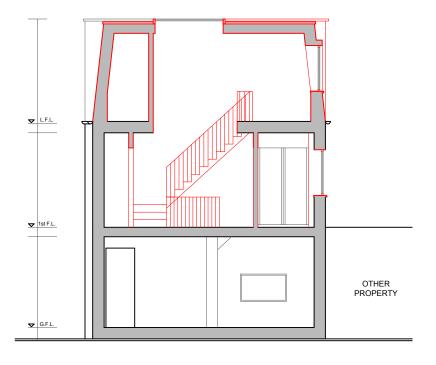

## NOTES:

PROPOSED A-A SECTION

| 0 1111 5111                        |                                            |                     |             |            |       |      |          |          |         |     |            |
|------------------------------------|--------------------------------------------|---------------------|-------------|------------|-------|------|----------|----------|---------|-----|------------|
| Address                            | Description                                | Client              | Survey date | Date       | Scale | Size | Drawn by | Check by | Version | Rev | Drawing No |
| 11 LOVERIDGE MEWS, NW6 2DP, LONDON | Mansard Roof Extension and Reconfiguration | Rotherwick Property | 06.10.2023  | 26.10.2023 | 1:100 | A3   | AL       | AL       | -       | -   | 05         |