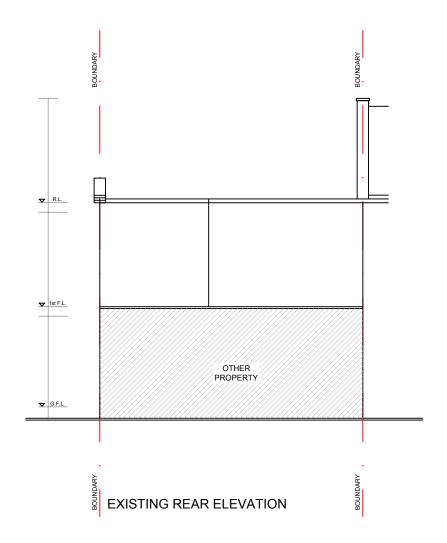

| Address                            | Description                                | Client              | Survey date | Date       | Scale | Size | Drawn by | Check by | Version | Rev | Drawing No |
|------------------------------------|--------------------------------------------|---------------------|-------------|------------|-------|------|----------|----------|---------|-----|------------|
| 11 LOVERIDGE MEWS, NW6 2DP, LONDON | Mansard Roof Extension and Reconfiguration | Rotherwick Property | 06.10.2023  | 10.10.2023 | 1:100 | A3   | AL       | AL       | -       | -   | 03         |