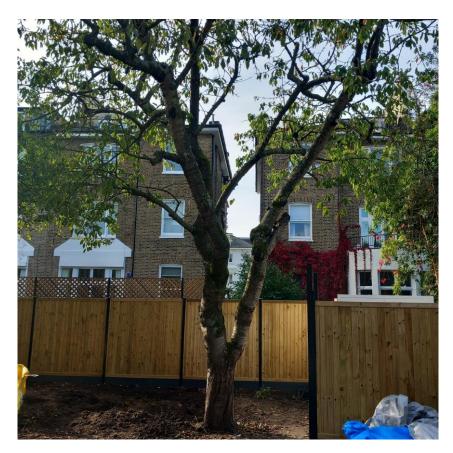

## Notification of Proposed Works to Trees within Rear Garden of 34 Glenilla Road, Belsize Park, London NW3 4AN.

**Tree 1 – Wild Cherry** has the following approximate dimensions: height 9 metres, crown radius 5 metres and trunk diameter 480mm. The tree is of average condition and normal vigour. Refer to photographs 1 and 2 below.

**Proposed pruning specification**: Reduce crown to most recent (and outermost) pruning points removing between 1.5 and 2 metres branch length.

Photograph 1 showing tree 1 from north side within rear garden.