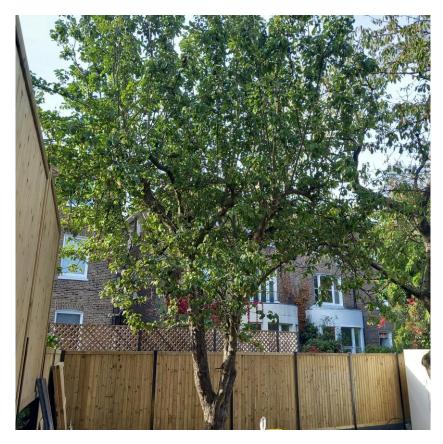

**Proposed pruning specification**: Reduce crown to most recent (and outermost) pruning points removing between 1.5 and 2 metres branch length.

Photograph 3 showing tree 2 from north side within rear garden.

Photograph 4 showing tree 2 from northeast side within rear garden.