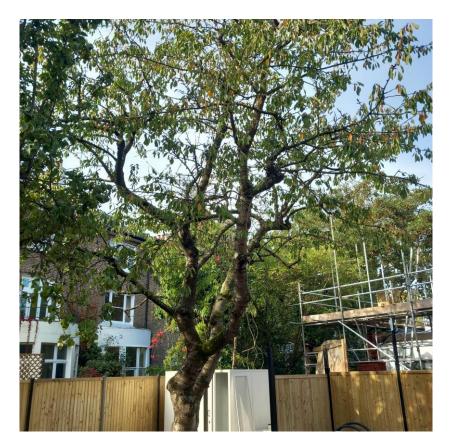

**Proposed pruning specification**: Reduce crown to most recent (and outermost) pruning points removing between 1.5 and 2 metres branch length.

Photograph 1 showing tree 1 from north side within rear garden.

Photograph 2 showing tree 1 from east side within rear garden.

**Tree 2 – Apple** has the following approximate dimensions: height 6.5 metres, crown radius 3 metres and trunk diameter 320mm. The tree is of average condition and normal vigour. Refer to photographs 3 and 4 below.