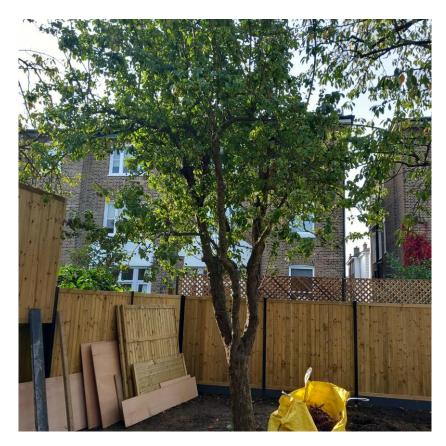

Photograph 2 showing tree 1 from east side within rear garden.

**Tree 2 – Apple** has the following approximate dimensions: height 6.5 metres, crown radius 3 metres and trunk diameter 320mm. The tree is of average condition and normal vigour. Refer to photographs 3 and 4 below.

**Proposed pruning specification**: Reduce crown to most recent (and outermost) pruning points removing between 1.5 and 2 metres branch length.

Photograph 3 showing tree 2 from north side within rear garden.