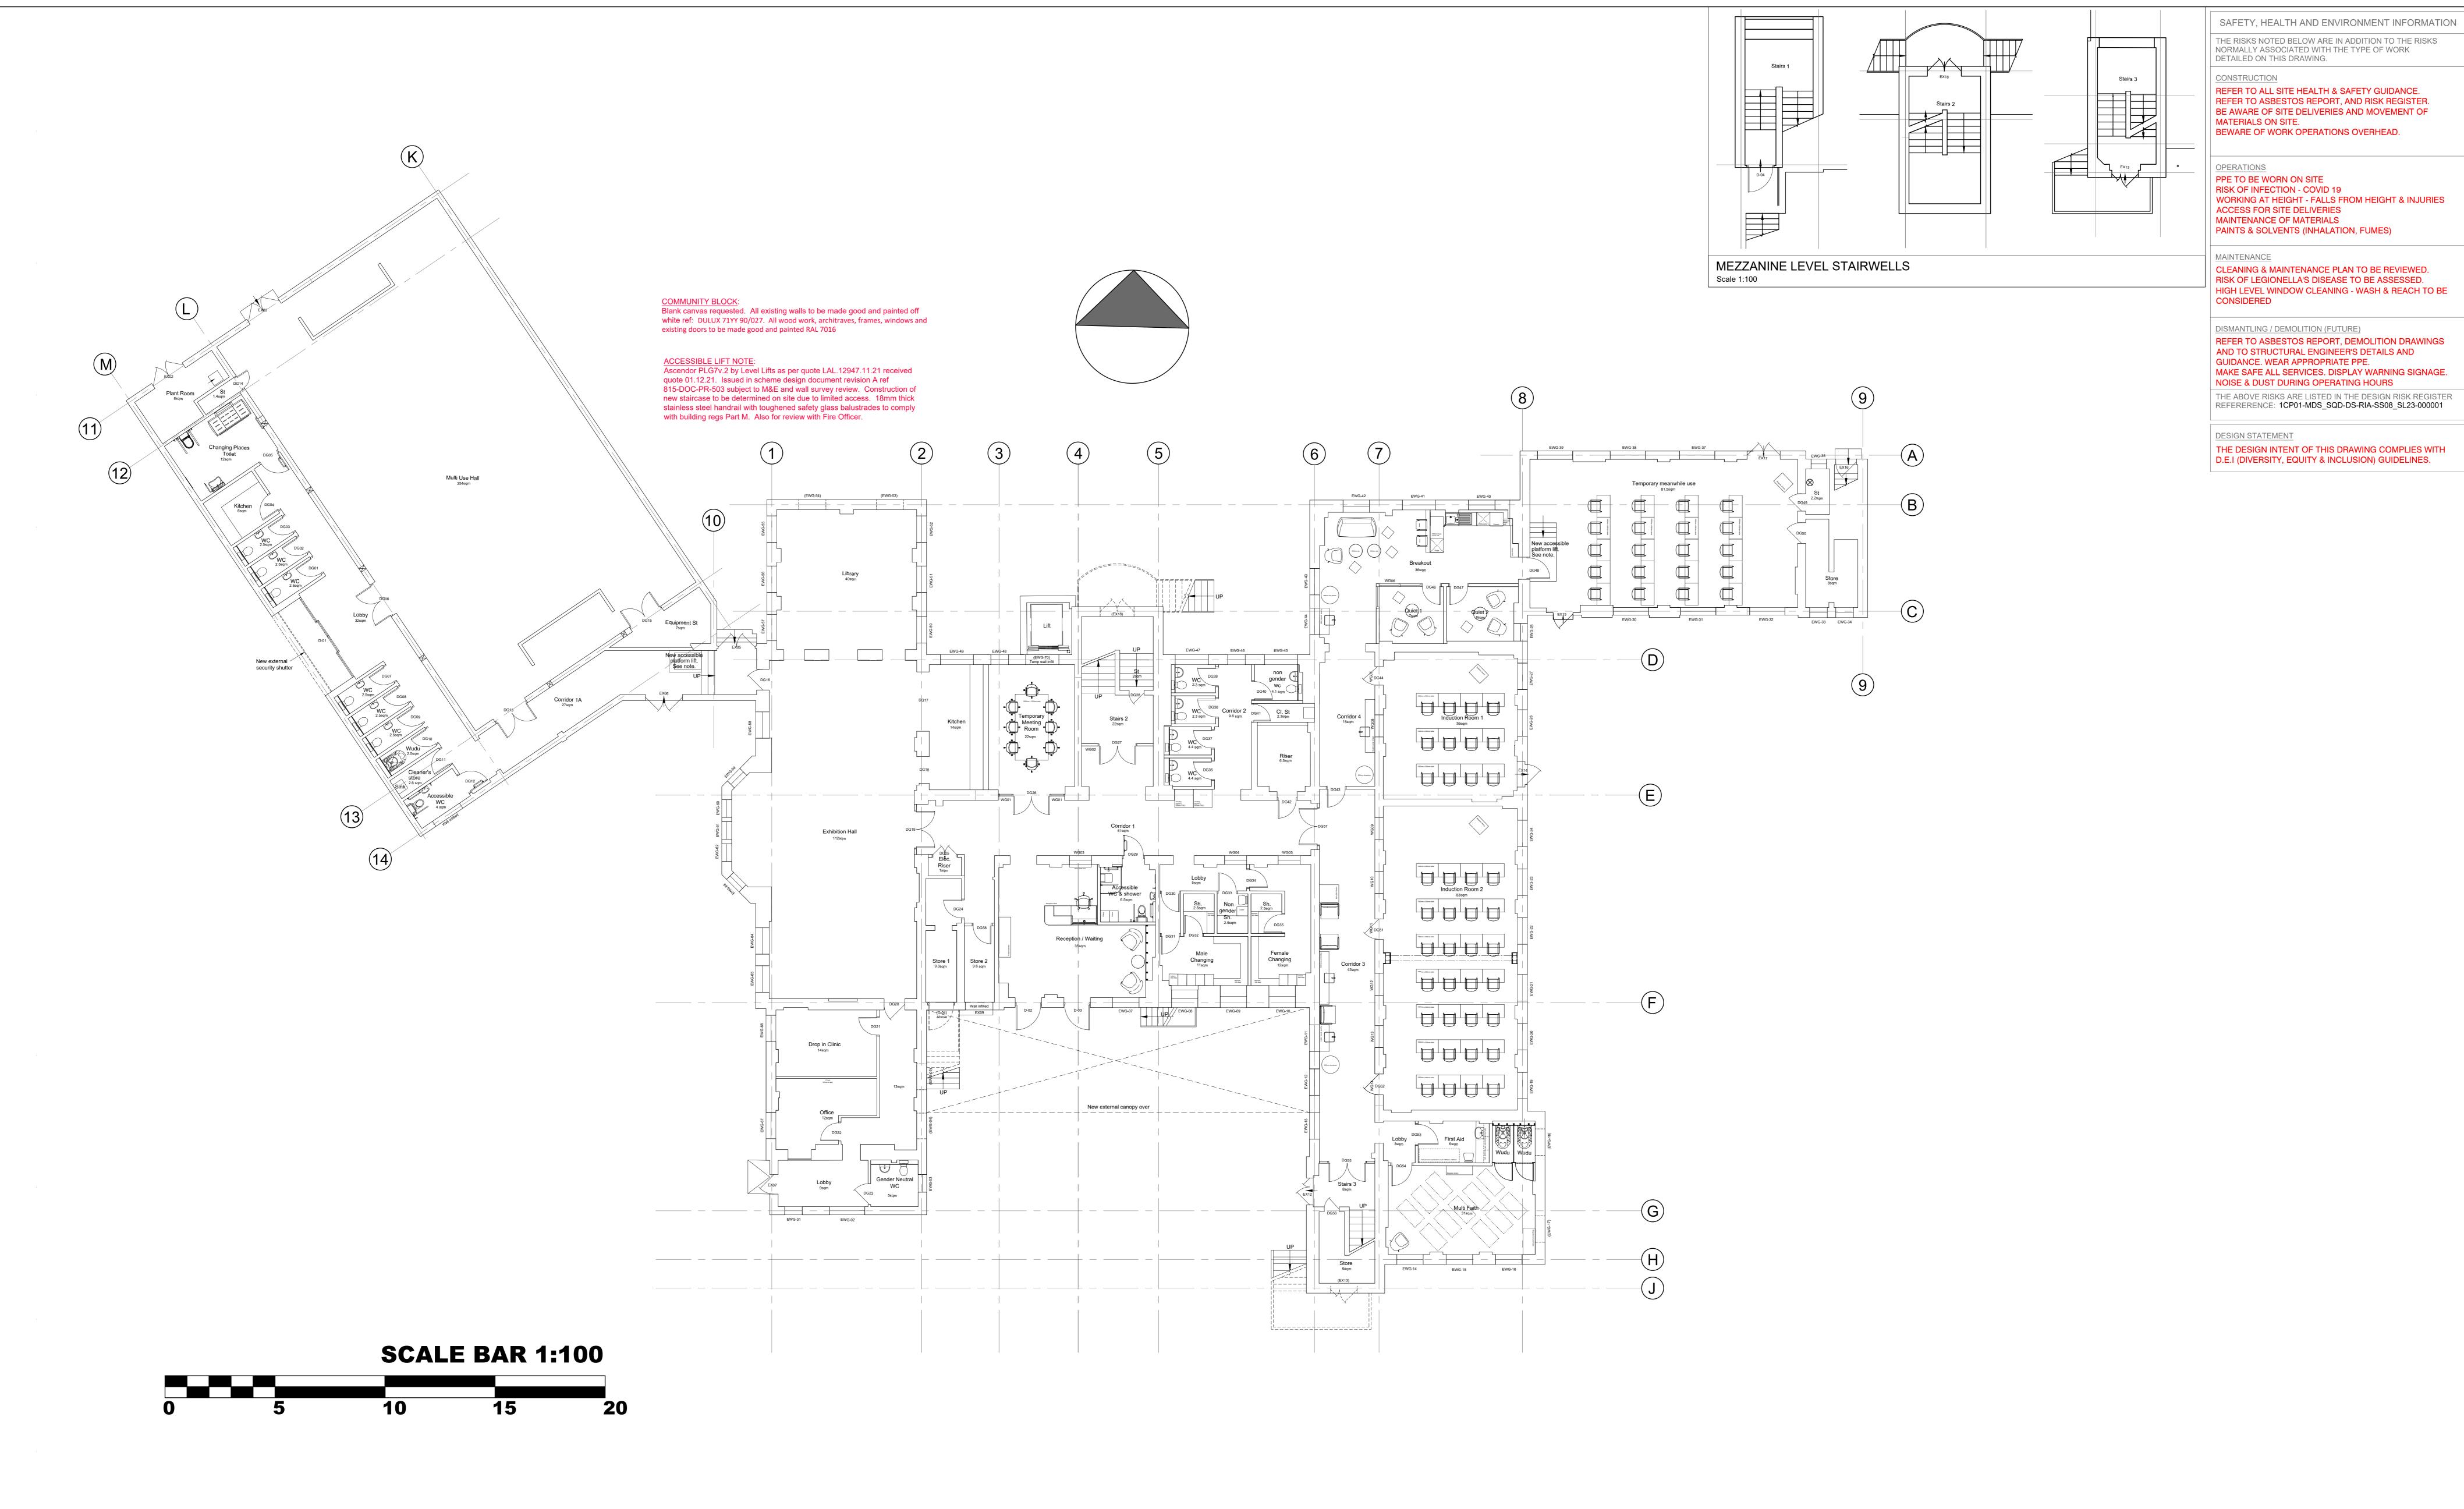

## ISSUED FOR PLANNING

| rooms, toilets, and layout updated. Fire doors added. Entrance doors changed to sliding doors.  Description  Drawn  Checked Approved Con Acc  Scale with caution as distortion can occur.                                                                                                                                                                        |                                                                                                                                                                                                                                                                                                                                                                                                                        | Official                                                           |                                                               |              | Drawing No.  1CP01-MDS_SQD-DS-DPL-SS08_SL23_GF-000001                               |                     |             |                          |             |
|------------------------------------------------------------------------------------------------------------------------------------------------------------------------------------------------------------------------------------------------------------------------------------------------------------------------------------------------------------------|------------------------------------------------------------------------------------------------------------------------------------------------------------------------------------------------------------------------------------------------------------------------------------------------------------------------------------------------------------------------------------------------------------------------|--------------------------------------------------------------------|---------------------------------------------------------------|--------------|-------------------------------------------------------------------------------------|---------------------|-------------|--------------------------|-------------|
| Internal layout scheme updated. Wall removed from 'Induction Room 2'. New fitting-out partition changes to changing rooms, toilets, showers, offices and fire doors added. Accessible stair & platform lift to Breakout / Seminar room. Accessible stair platform lift added to Hall corridor 1A.  Multi use hall: New fitting-out partition changes to changing | © Crown Copyright material is reproduced with the permission of Land Registry under delegated authority from the Controller of HMSO.  This material was last updated on 2020 and may not be copied, distributed, sold or published without the formal permission of Land Registry. Only an official copy of a title plan or register obtained from the Land Registry may be used for legal or other official purposes. | Registered in England Registration No. 06791686 Registered office: | Registered office: 2 Snow Hill, Queensway, Birmingham, B4 6GA | Gr           | Square Dot Maria Fidelis School 815-GA-00-100 Ground Floor General Arrangement Plan | Scale<br>1:100mm    | Size<br>A0  | Suitability              | Rev.<br>P01 |
|                                                                                                                                                                                                                                                                                                                                                                  |                                                                                                                                                                                                                                                                                                                                                                                                                        |                                                                    | Registration No. 06791686                                     |              |                                                                                     | MA                  | MA          | MP                       | 26.10.202   |
|                                                                                                                                                                                                                                                                                                                                                                  |                                                                                                                                                                                                                                                                                                                                                                                                                        |                                                                    | Drawing Title                                                 |              | Drawn by                                                                            | Checked by          | Approved by | Date                     |             |
|                                                                                                                                                                                                                                                                                                                                                                  | © Crown Copyright and database right 2020. All rights reserved. Ordnance Survey Licence number 100049190                                                                                                                                                                                                                                                                                                               |                                                                    |                                                               | Drawing Tile | Work Package Description                                                            | Discipline/Function | ion         | System descrip           | tion        |
|                                                                                                                                                                                                                                                                                                                                                                  | HS2 accepts no responsibility for any circumstances which arise from the reproduction of this document after alteration, amendment or abbreviation or if it is issued in part or issued incompletely in any way.                                                                                                                                                                                                       | Legends/Notes:                                                     |                                                               | Stage<br>4   | Project/Contract  Maria Fidelis School Building                                     | Creator/Originato   |             | Sub Originator Square Do |             |