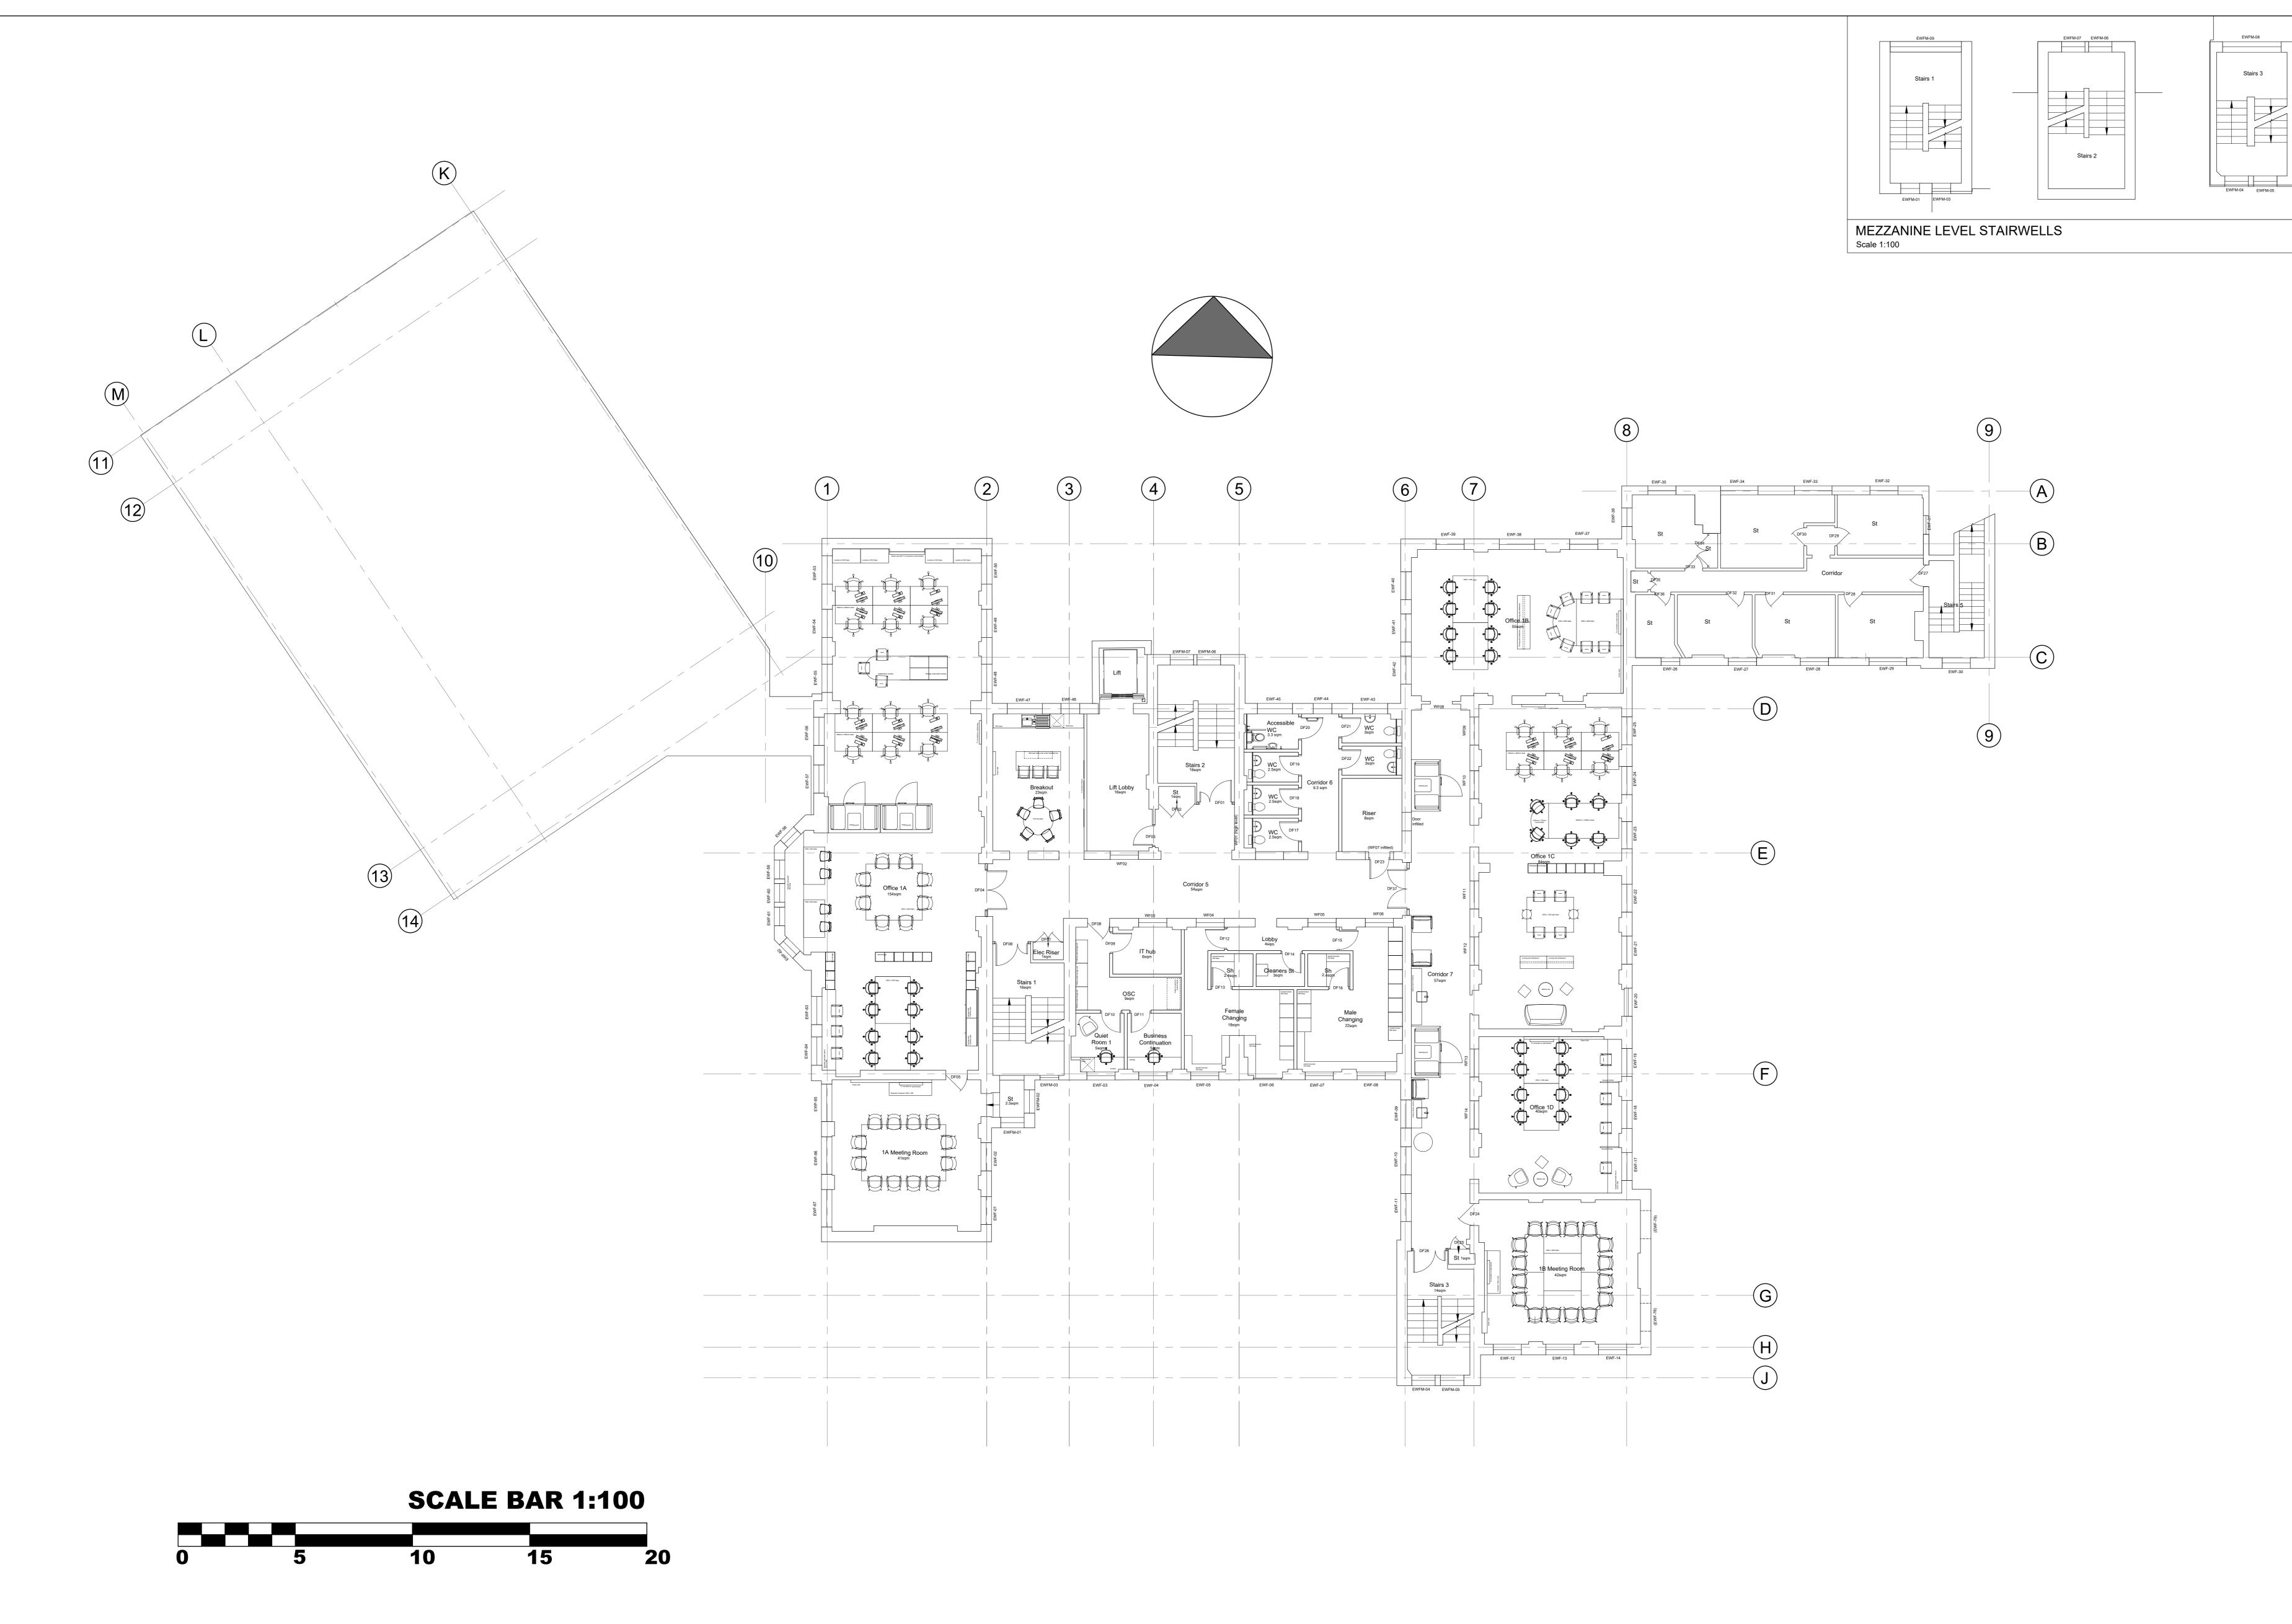

## ISSUED FOR PLANNING

SAFETY, HEALTH AND ENVIRONMENT INFORMATION

THE RISKS NOTED BELOW ARE IN ADDITION TO THE RISKS

WORKING AT HEIGHT - FALLS FROM HEIGHT & INJURIES

NORMALLY ASSOCIATED WITH THE TYPE OF WORK DETAILED ON THIS DRAWING.

REFER TO ALL SITE HEALTH & SAFETY GUIDANCE.
REFER TO ASBESTOS REPORT, AND RISK REGISTER.
BE AWARE OF SITE DELIVERIES AND MOVEMENT OF

BEWARE OF WORK OPERATIONS OVERHEAD.

PAINTS & SOLVENTS (INHALATION, FUMES)

CLEANING & MAINTENANCE PLAN TO BE REVIEWED. RISK OF LEGIONELLA'S DISEASE TO BE ASSESSED.

HIGH LEVEL WINDOW CLEANING - WASH & REACH TO BE

REFER TO ASBESTOS REPORT, DEMOLITION DRAWINGS

MAKE SAFE ALL SERVICES. DISPLAY WARNING SIGNAGE.

THE ABOVE RISKS ARE LISTED IN THE DESIGN RISK REGISTER REFERENCE: 1CP01-MDS\_SQD-DS-RIA-SS08\_SL23-000001

THE DE