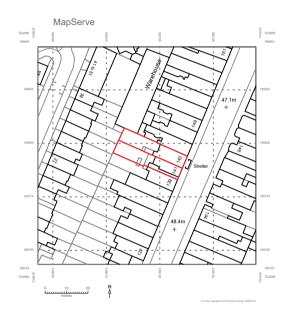

**BLOCK** MAP 1:1250 Ν







## **GROUND** FLOOR





## FIRST FLOOR





#### SECOND FLOOR





#### ROOF FLOOR







FRONT ELEVATION

**REAR** ELEVATION

143 FORTRESS ROAD





11540 \_\_\_\_\_ ROOF LEVEL

8890 LOFT LEVEL

6240 \_\_\_\_\_ SECOND LEVEL

3590 \_\_\_\_\_ FIRST LEVEL

GROUND LEVEL 0



#### LEFT SIDE ELEVATION



Any errors on Dimensions to be reported to the Arry ends on Dimensions to be reported on the Architect prior to commencement of Works. Dimensions and areas are based on survey information. This drawing is copyright © Redwoods Projects. All dimensions to be checked on site Prior work.



TITLE:

NAME:





# **RIGHT SIDE** ELEVATION



11540 \_\_\_\_\_ ROOF LEVEL

8890 LOFT LEVEL

6240 SECOND LEVEL

3590 FIRST LEVEL

GROUND LEVEL 0

Any errors on Dimensions to be