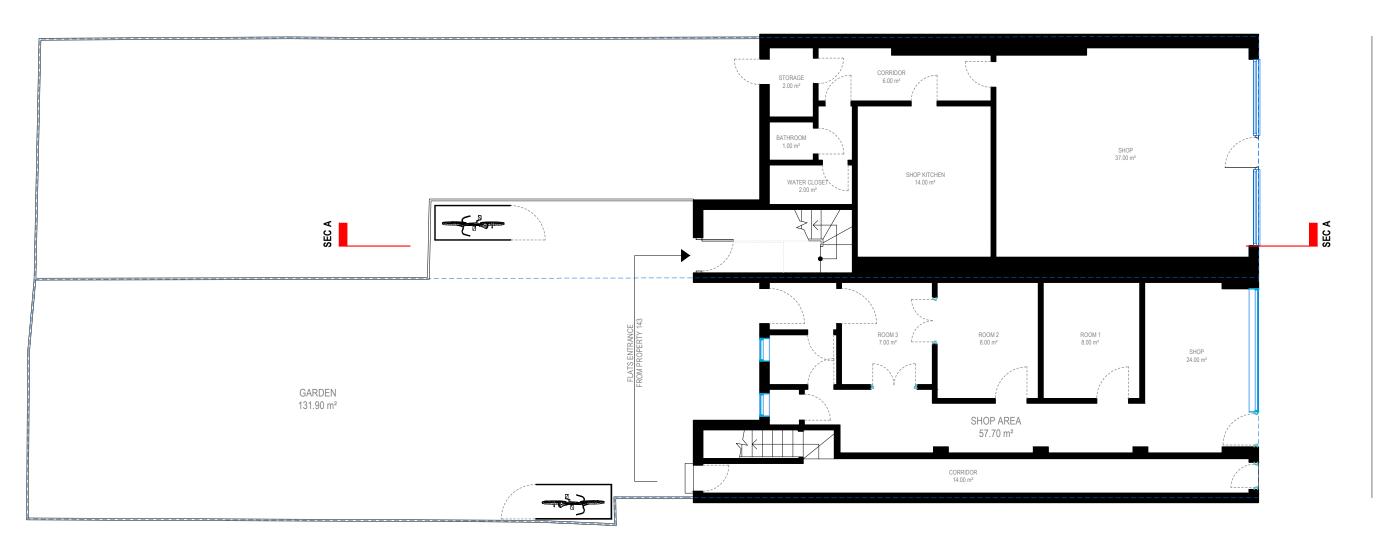

## **GROUND** FLOOR

## **GROUND** FLOOR

REFERENCE: 141-143 FORTRESS ROAD, LONDON, NW5 2HR PROPOSED DRAWINGS FLOOR PLANS PROJECT No 478 | DATE: 27-10-2023 NAME: P01 REV A