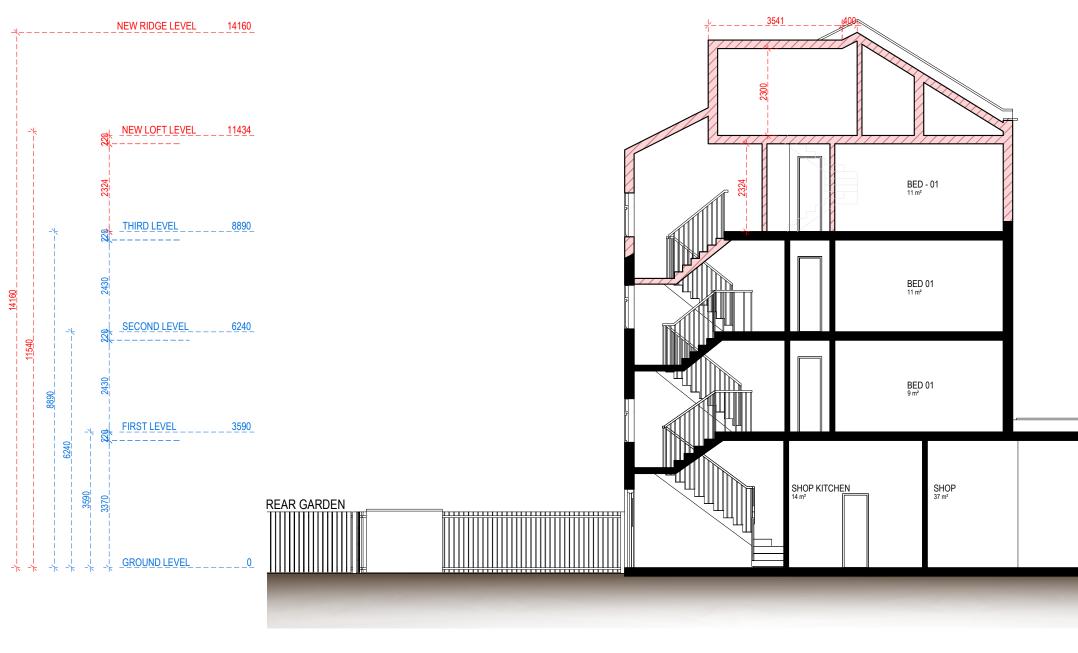

NAME:

SECTION A-A

**BLOCK** MAP 1:1250 Ν

TITLE:

SECTION A-A

EXISTING

Any errors on Dimensions to be reported to the Arry ends on Dimensions to be reported on the Architect prior to commencement of Works. Dimensions and areas are based on survey information. This drawing is copyright © Redwoods Projects. All dimensions to be checked on site Prior work.