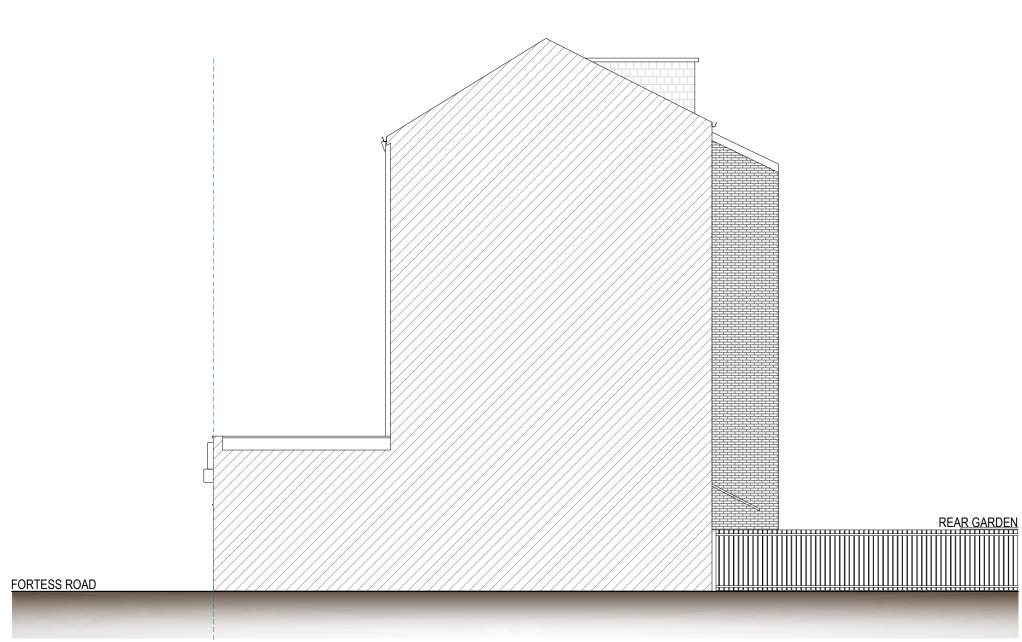

#### LEFT SIDE ELEVATION

Any errors on Dimensions to be reported to the Arry ends on Dimensions to be reported on the Architect prior to commencement of Works. Dimensions and areas are based on survey information. This drawing is copyright © Redwoods Projects. All dimensions to be checked on site Prior work.