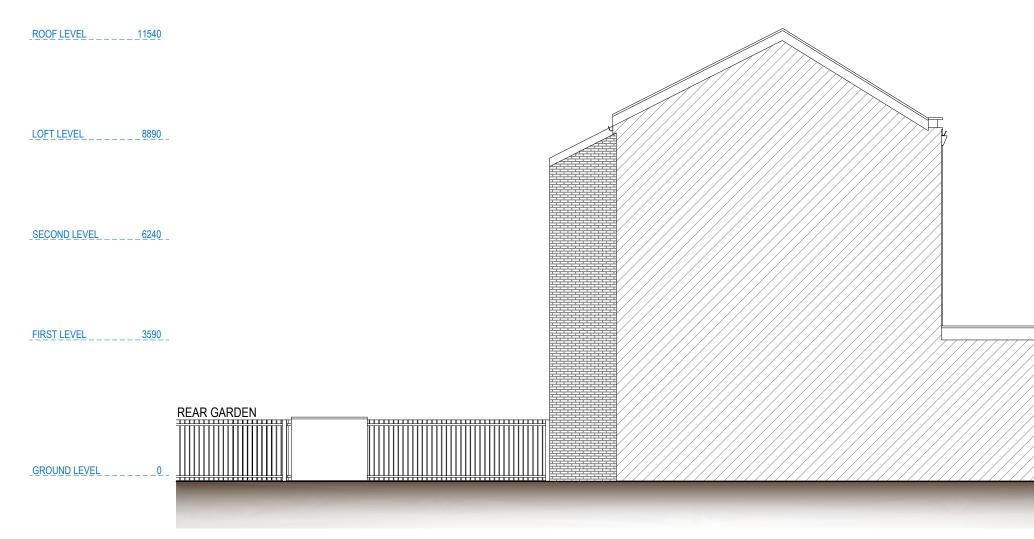

NAME:

SECTION A-A

**BLOCK** MAP 1:1250 Ν

TITLE:

SECTION A-A

EXISTING

Any errors on Dimensions to be reported to the Arry ends on Dimensions to be reported on the Architect prior to commencement of Works. Dimensions and areas are based on survey information. This drawing is copyright © Redwoods Projects. All dimensions to be checked on site Prior work.