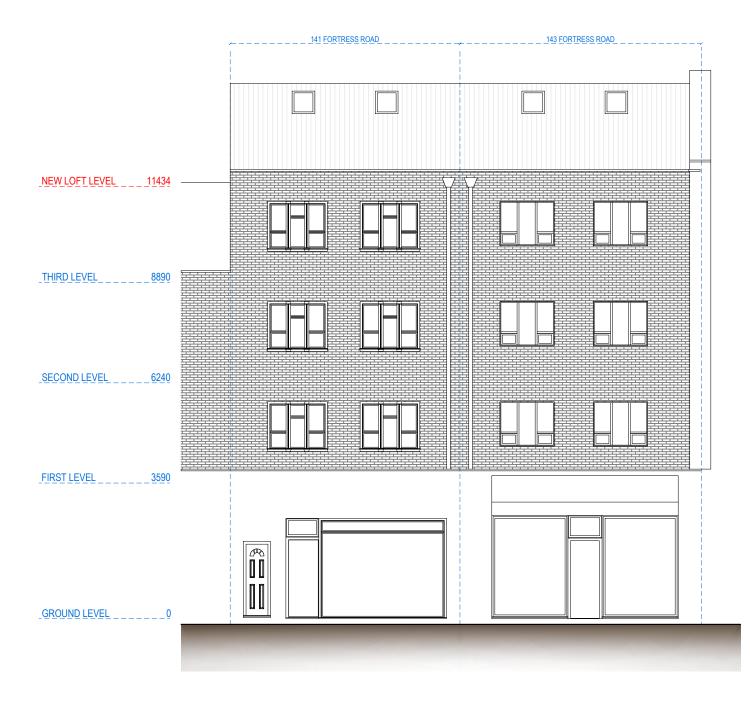

#### ROOF FLOOR

FRONT ELEVATION

**REAR** ELEVATION

143 FORTRESS ROAD

11540 \_\_\_\_\_ ROOF LEVEL

8890 LOFT LEVEL

6240 \_\_\_\_\_ SECOND LEVEL

3590 \_\_\_\_\_ FIRST LEVEL

GROUND LEVEL 0

## **RIGHT SIDE** ELEVATION

\_11434 \_\_\_\_NEW LOFT LEVEL \_

8890 THIRD LEVEL

6240 SECOND LEVEL

3590 FIRST LEVEL

GROUND LEVEL 0

address. 4 Grosvenor Way - E5 9ND - London tel. 020 3781 8008 mail. office@redwoodsprojects.co.uk web. www.redwoodsprojects.co.uk