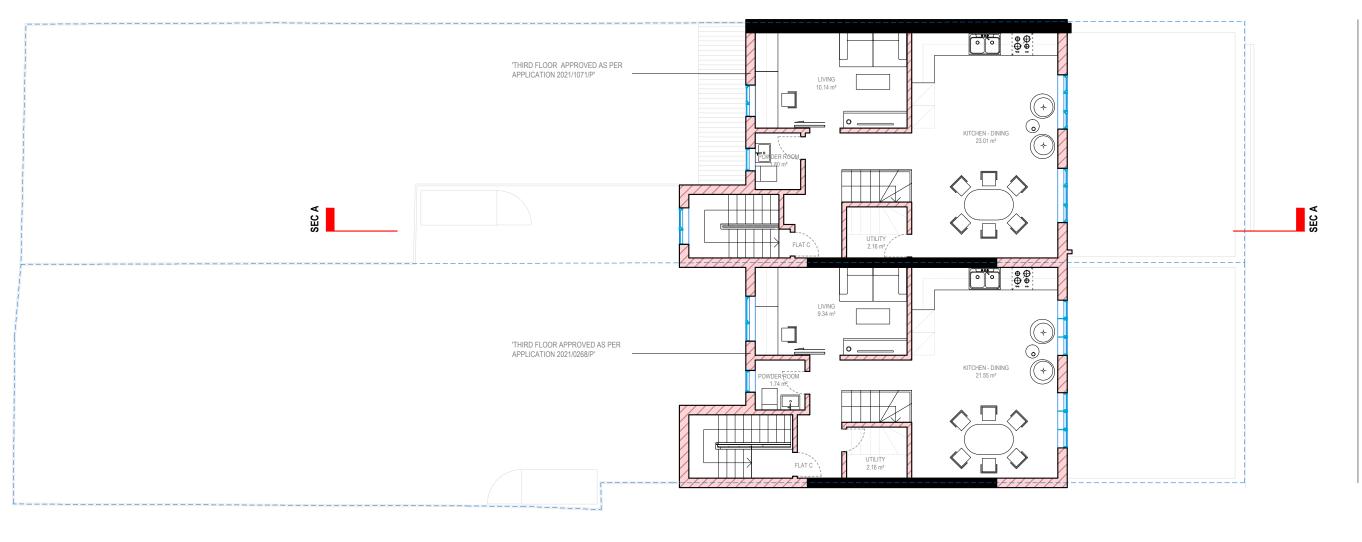

#### THIRD FLOOR

143 FLAT C - THIRD FLOOR G.I.A 46.05 m<sup>2</sup> + LOFT FLOOR G.I.A 34.60 m<sup>2</sup> = 80.65 m<sup>2</sup> 2 STOREY - 2 BEDROOMS FLAT - 3P - 2.0 m<sup>2</sup> BUILT-IN STORAGE

141 FLAT C - THIRD FLOOR G.I.A 42.64 m<sup>2</sup> + LOFT FLOOR G.I.A 32.68 m<sup>2</sup> = 75.32 m<sup>2</sup> 2 STOREY - 2 BEDROOMS FLAT - 3P - 2.0 m<sup>2</sup> BUILT-IN STORAGE