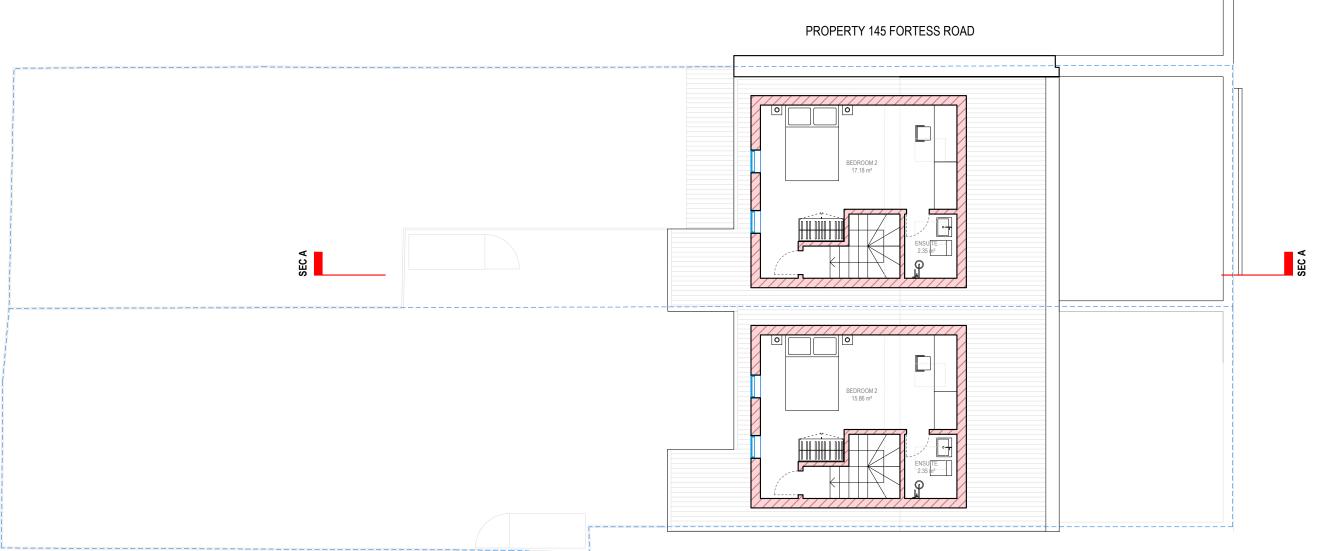

: 27-10-2023 NAME: P 02 REV A



#### SECOND FLOOR



REFERENCE: 141-143 FORTRESS ROAD, LONDON, NW5 2HR PROPOSED DRAWINGS PROJECT NO 478 | DATE: 27-10-2023 NAME: P03 REV A



#### THIRD FLOOR

143 FLAT C - THIRD FLOOR G.I.A 46.05 m<sup>2</sup> + LOFT FLOOR G.I.A 34.60 m<sup>2</sup> = 80.65 m<sup>2</sup> 2 STOREY - 2 BEDROOMS FLAT - 3P - 2.0 m<sup>2</sup> BUILT-IN STORAGE

141 FLAT C - THIRD FLOOR G.I.A 42.64 m<sup>2</sup> + LOFT FLOOR G.I.A 32.68 m<sup>2</sup> = 75.32 m<sup>2</sup> 2 STOREY - 2 BEDROOMS FLAT - 3P - 2.0 m<sup>2</sup> BUILT-IN STORAGE



EXISTING



This drawing is copyright © Redwoods Projects. All dimensions to be checked on site Prior work.

REFERENCE: 141-143 FORTRESS ROAD, LONDON, NW5 2HR PROPOSED DRAWINGS FLOOR PLANS PROJECT NO 478 | DATE: 27-10-2023 NAME: P 04 REV A



#### LOFT FLOOR

143 FLAT C - THIRD FLOOR G.I.A 46.05 m<sup>2</sup> + LOFT FLOOR G.I.A 34.60 m<sup>2</sup> = 80.65 m<sup>2</sup> 2 STOREY - 2 BEDROOMS FLAT - 3P - 2.0 m<sup>2</sup> BUILT-IN STORAGE

141 FLAT C - THIRD FLOOR G.I.A 42.64 m<sup>2</sup> + LOFT FLOOR G.I.A 32.68 m<sup>2</sup> = 75.32 m<sup>2</sup> 2 STOREY - 2 BEDROOMS FLAT - 3P - 2.0 m<sup>2</sup> BUILT-IN STORAGE



EXISTING





web. www.redwoodsprojects.co.uk Any errors on Dimensions to be reported to the Architect prior to commencement of Works. Dimensions and areas are based on survey information. This drawing is copyright © Redwoods Projects. All dimensions to be checked on site Prior work.







\_\_\_ scale 5m 1:100 @A3

TITLE:



#### REFERENCE: 141-143 FORTRESS ROAD, LONDON, NW5 2HR PROPOSED DRAWINGS FLOOR PLANS P