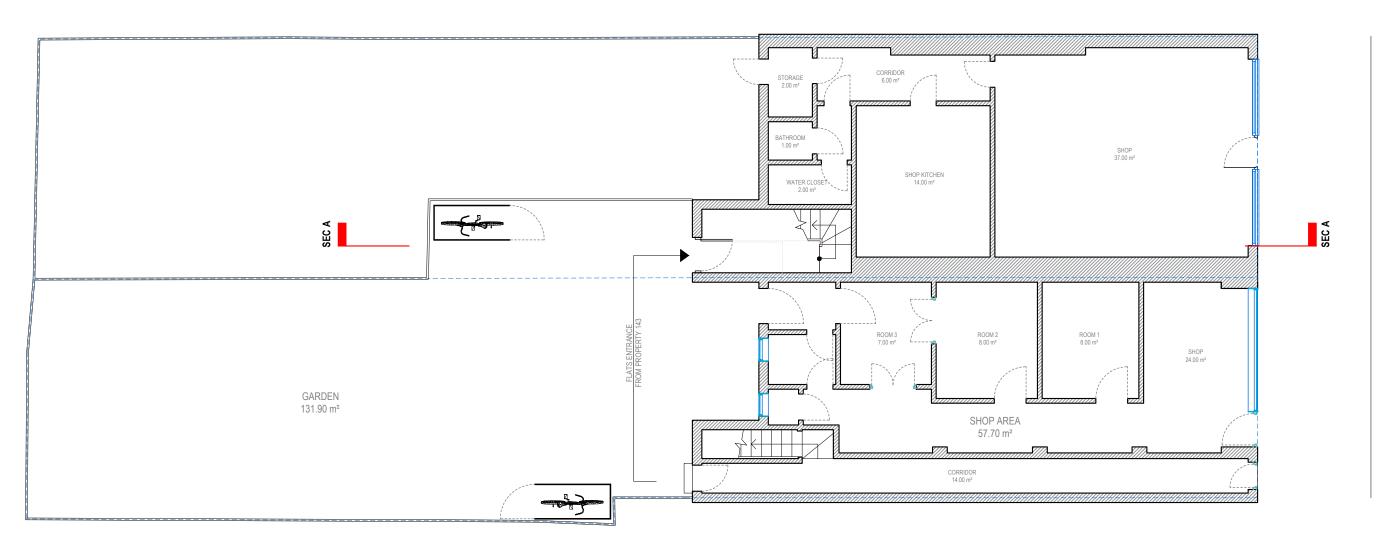

**BLOCK** MAP 1:1250 Ν







## **GROUND** FLOOR





## FIRST FLOOR





#### SECOND FLOOR





#### ROOF FLOOR







FRONT ELEVATION

**REAR** ELEVATION

143 FORTRESS ROAD





11540 \_\_\_\_\_ ROOF LEVEL

8890 LOFT LEVEL

6240 \_\_\_\_\_ SECOND LEVEL

3590 \_\_\_\_\_ FIRST LEVEL

GROUND LEVEL 0



#### LEFT SIDE ELEVATION



Any errors on Dimensions to be reported to the Arry ends on Dimensions to be reported on the Architect prior to commencement of Works. Dimensions and areas are based on survey information. This drawing is copyright © Redwoods Projects. All dimensions to be checked on site Prior work.



TITLE:

NAME:





# **RIGHT SIDE** ELEVATION



11540 \_\_\_\_\_ ROOF LEVEL

8890 LOFT LEVEL

6240 SECOND LEVEL

3590 FIRST LEVEL

GROUND LEVEL 0

Any errors on Dimensions to be reported to the Architect pri