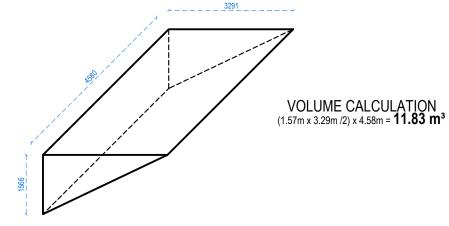

d on survey information. This drawing is copyright © Redwoods Projects. All dimensions to be checked on site Prior work.





TITLE:

REFERENCE: 141-143 FORTRESS ROAD, LONDON, NW5 2HR EXISTING DRAWINGS ELEVATIONS PROJECT No 478 | DATE: 27-10-2023 NAME: P08 REV A



## **RIGHT SIDE** ELEVATION



\_11434 \_\_\_\_NEW LOFT LEVEL \_

8890 THIRD LEVEL

6240 SECOND LEVEL

3590 FIRST LEVEL

GROUND LEVEL 0



address. 4 Grosvenor Way - E5 9ND - London tel. 020 3781 8008 mail. office@redwoodsprojects.co.uk web. www.redwoodsprojects.co.uk

Arry ends on Dimensions to be reported on the Architect prior to commencement of Works. Dimensions and areas are based on survey information. This drawing is copyright © Redwoods Projects. All dimensions to be checked on site Prior work.

TITLE:





SECTION A-A







EXISTING

Any errors on Dimensions to be reported to the Arry ends on Dimensions to be reported on the Architect prior to commencement of Works. Dimensions and areas are based on survey information. This drawing is copyright © Redwoods Projects. All dimensions to be checked on site Prior work.

#### FORTESS ROAD



address. 4 Grosvenor Way - E5 9ND - London tel. 020 3781 8008 office@redwoodsprojects.co.uk web. www.redwoodsprojects.co.uk



TITLE: