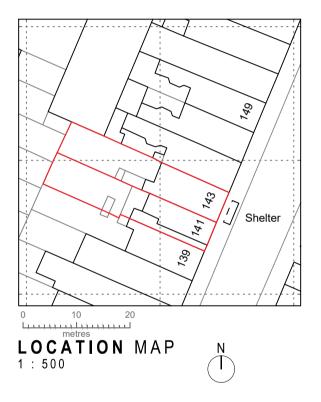

0 \_\_\_\_\_ FIRST LEVEL

GROUND LEVEL 0



#### LEFT SIDE ELEVATION



Any errors on Dimensions to be reported to the Arry ends on Dimensions to be reported on the Architect prior to commencement of Works. Dimensions and areas are based on survey information. This drawing is copyright © Redwoods Projects. All dimensions to be checked on site Prior work.



TITLE:

NAME:





# **RIGHT SIDE** ELEVATION



11540 \_\_\_\_\_ ROOF LEVEL

8890 LOFT LEVEL

6240 SECOND LEVEL

3590 FIRST LEVEL

GROUND LEVEL 0

Any errors on Dimensions to be reported to the Architect prior to commencement of Works. Dimensions and areas are based on survey information. This drawing is copyright © Redwoods Projects. All dimensions to be checked on site Prior work.

NAME:





SECTION A-A





**BLOCK** MAP 1:1250 Ν







## **GROUND** FLOOR



REFERENCE: 141-143 FORTRESS ROAD, LONDON, NW5 2HR PROPOSED DRAWINGS FLOOR PLANS PROJECT No 478 | DATE: 27-10-2023 NAME: P01 REV A



## FIRST FLOOR



REFERENCE: 141-143 FORTRESS ROAD, LONDON, NW5 2HR PROPOSED DRAWINGS FLOOR PLANS PROJECT No 478 DATE: 27-10-2023 NAME: P 02 REV A



#### SECOND FLOOR



REFERENCE: 141-143 FORTRESS ROAD, LONDON, NW5 2HR PROPOSED DRAWINGS PROJECT NO 478 | DATE: 27-10-2023 NAME: P03 REV A



#### THIRD FLOOR

143 FLAT C - THIRD FLOOR G.I.A 46.05 m<sup>2</sup> + LOFT FLOOR G.I.A 34.60 m<sup>2</sup> = 80.65 m<sup>2</sup> 2 STOREY - 2 BEDROOMS FLAT - 3P - 2.0 m<sup>2</sup> BUILT-IN STORAGE

141 FLAT C - THIRD FLOOR G.I.A 42.64 m<sup>2</sup> + LOFT FLOOR G.I.A 32.68 m<sup>2</sup> = 75.32 m<sup>2</sup> 2 STOREY - 2 BEDROOMS FLAT - 3P -