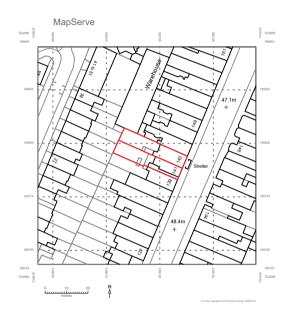

\_\_\_\_ SECOND LEVEL

3590 \_\_\_\_\_ FIRST LEVEL

GROUND LEVEL 0



#### LEFT SIDE ELEVATION



Any errors on Dimensions to be reported to the Arry ends on Dimensions to be reported on the Architect prior to commencement of Works. Dimensions and areas are based on survey information. This drawing is copyright © Redwoods Projects. All dimensions to be checked on site Prior work.



TITLE:

NAME:





# **RIGHT SIDE** ELEVATION



11540 \_\_\_\_\_ ROOF LEVEL

8890 LOFT LEVEL

6240 SECOND LEVEL

3590 FIRST LEVEL

GROUND LEVEL 0

Any errors on Dimensions to be reported to the Architect prior to commencement of Works. Dimensions and areas are based on survey information. This drawing is copyright © Redwoods Projects. All dimensions to be checked on site Prior work.

NAME:





SECTION A-A





**BLOCK** MAP 1:1250 Ν







## **GROUND** FLOOR



REFERENCE: 141-143 FORTRESS ROAD, LONDON, NW5 2HR PROPOSED DRAWINGS FLOOR PLANS PROJECT No 478 | DATE: 27-10-2023 NAME: P01 REV A



## FIRST FLOOR



REFERENCE: 141-143 FORTRESS ROAD, LONDON, NW5 2HR PROPOSED DRAWINGS FLOOR PLANS PROJECT No 478 DATE: 27-10-2023 NAME: P 02 REV A



#### SECOND FLOOR



REFERENCE: 141-143 FORTRESS ROAD, LONDON, NW5 2HR PROPOSED DRAWINGS PROJECT NO 478 | DATE: 27-10-2023 NAME: P03 REV A



#### THIRD FLOOR

143 FLAT C - THIRD FLOOR G.I.A 46.05 m<sup>2</sup> + LOFT FLOOR G.I.A 34.60 m<sup>2</sup> = 80.65 m<sup>2</sup> 2 STOREY - 2 BEDROOMS FLAT - 3P - 2.0 m<sup>2</sup> BUILT-IN STORAGE

141 FLAT C - THIRD FLOOR G.I.A 42.64 m<sup>2</sup> + LOFT FLOOR G.I.A 32.68 m<sup>2</sup> = 75.32 m<sup>2</sup> 2 STOREY