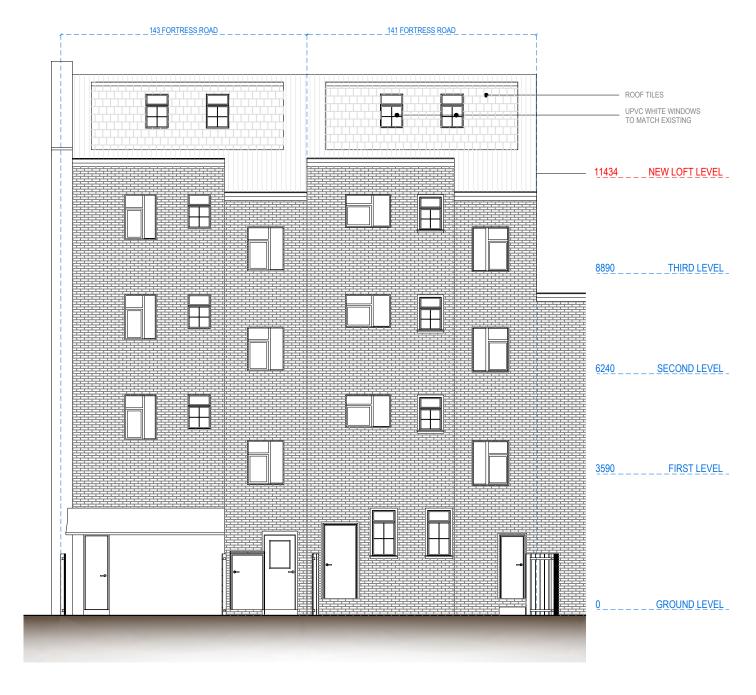

#### ROOF FLOOR

FRONT ELEVATION

**REAR** ELEVATION

REFERENCE: 141-143 FORTRESS ROAD, LONDON, NW5 2HR PROPOSED DRAWINGS ELEVATIONS PROJECT No 478 DATE: 27-10-2023 **P 07 REV A** 

## **RIGHT SIDE** ELEVATION

\_11434 \_\_\_\_NEW LOFT LEVEL \_

8890 THIRD LEVEL

6240 SECOND LEVEL

3590 FIRST LEVEL

GROUND LEVEL 0

address. 4 Grosvenor Way - E5 9ND - London tel. 020 3781 8008 mail. office@redwoodsprojects.co.uk web. www.redwoodsprojects.co.uk