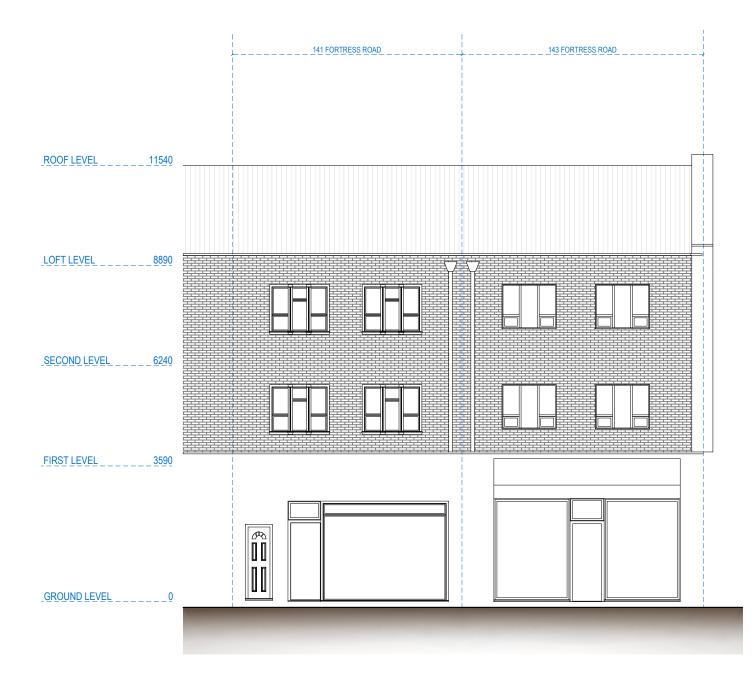

#### ROOF FLOOR

FRONT ELEVATION

**REAR** ELEVATION

143 FORTRESS ROAD

11540 \_\_\_\_\_ ROOF LEVEL

8890 LOFT LEVEL

6240 \_\_\_\_\_ SECOND LEVEL

3590 \_\_\_\_\_ FIRST LEVEL

GROUND LEVEL 0

#### LEFT SIDE ELEVATION

Any errors on Dimensions to be reported to the Arry ends on Dimensions to be reported on the Architect prior to commencement of Works. Dimensions and areas are based on survey information. This drawing is copyright © Redwoods Projects. All dimensions to be checked on site Prior work.