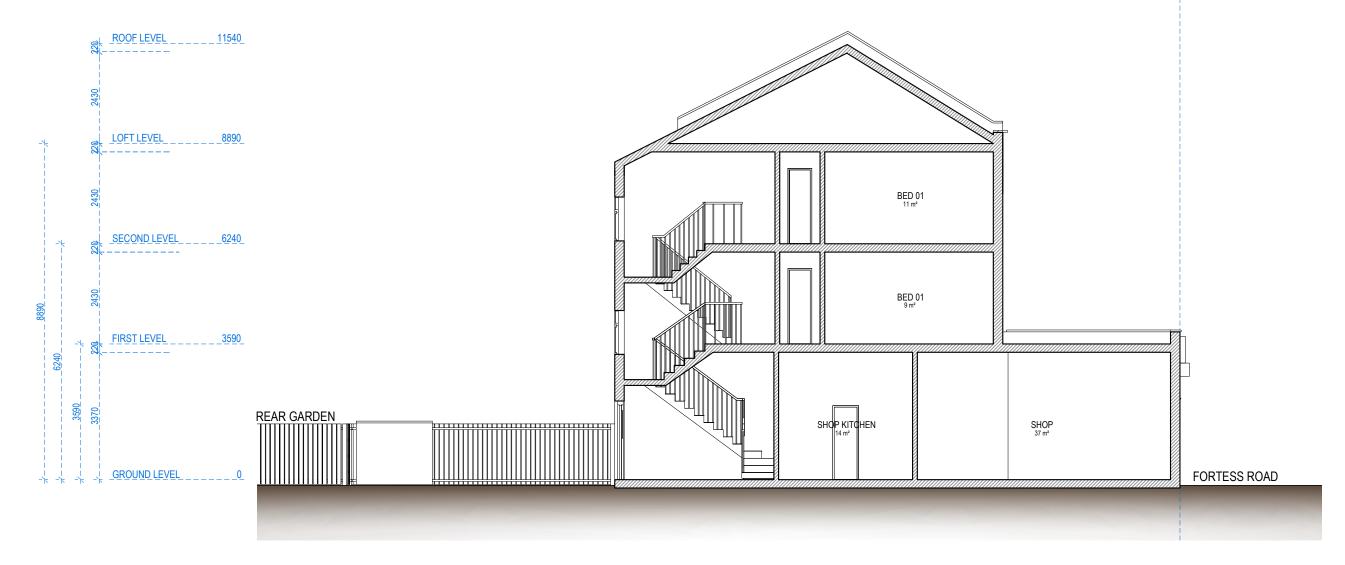

NAME:

SECTION A-A

**BLOCK** MAP 1:1250 Ν

TITLE:

SECTION A-A

EXISTING

Any errors on Dimensions to be reported to the Arry ends on Dimensions to be reported on the Architect prior to commencement of Works. Dimensions and areas are based on survey information. This drawing is copyright © Redwoods Projects. All dimensions to be checked on site Prior work.