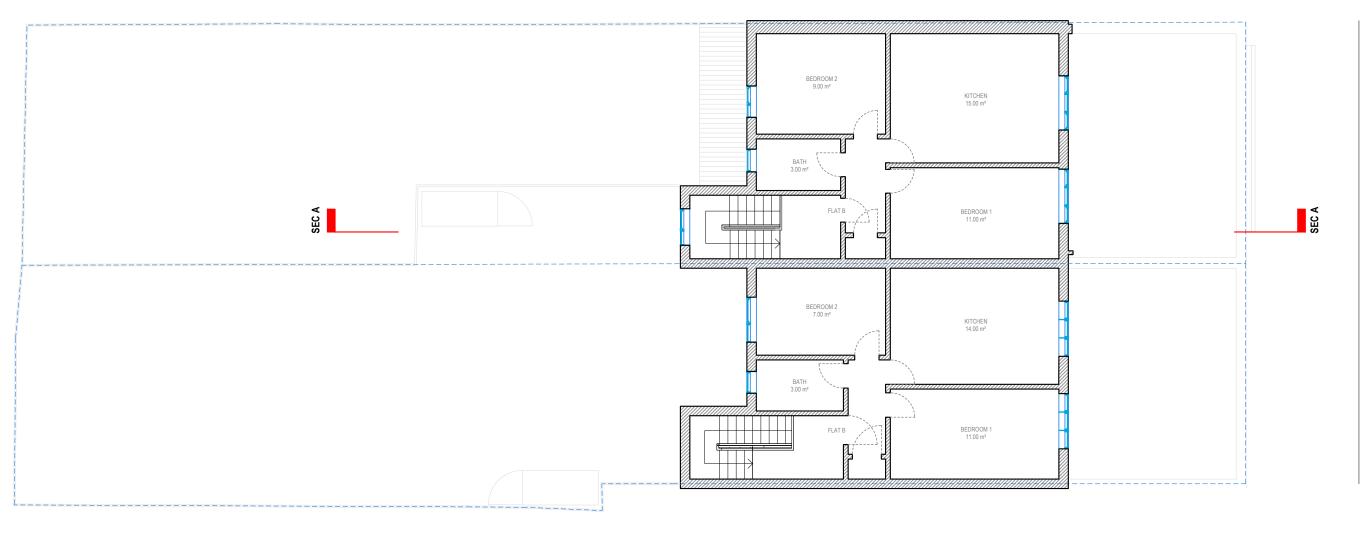

## **GROUND** FLOOR

## FIRST FLOOR

## **GROUND** FLOOR

REFERENCE: 141-143 FORTRESS ROAD, LONDON, NW5 2HR PROPOSED DRAWINGS FLOOR PLANS PROJECT No 478 | DATE: 27-10-2023 NAME: P01 REV A

## FIRST FLOOR

REFERENCE: 141-143 FORTRESS ROAD, LONDON, NW5 2HR PROPOSED DRAWINGS FLOOR PLANS PROJECT No 478 DATE: 27-10-2023 NAME: P 02 REV A