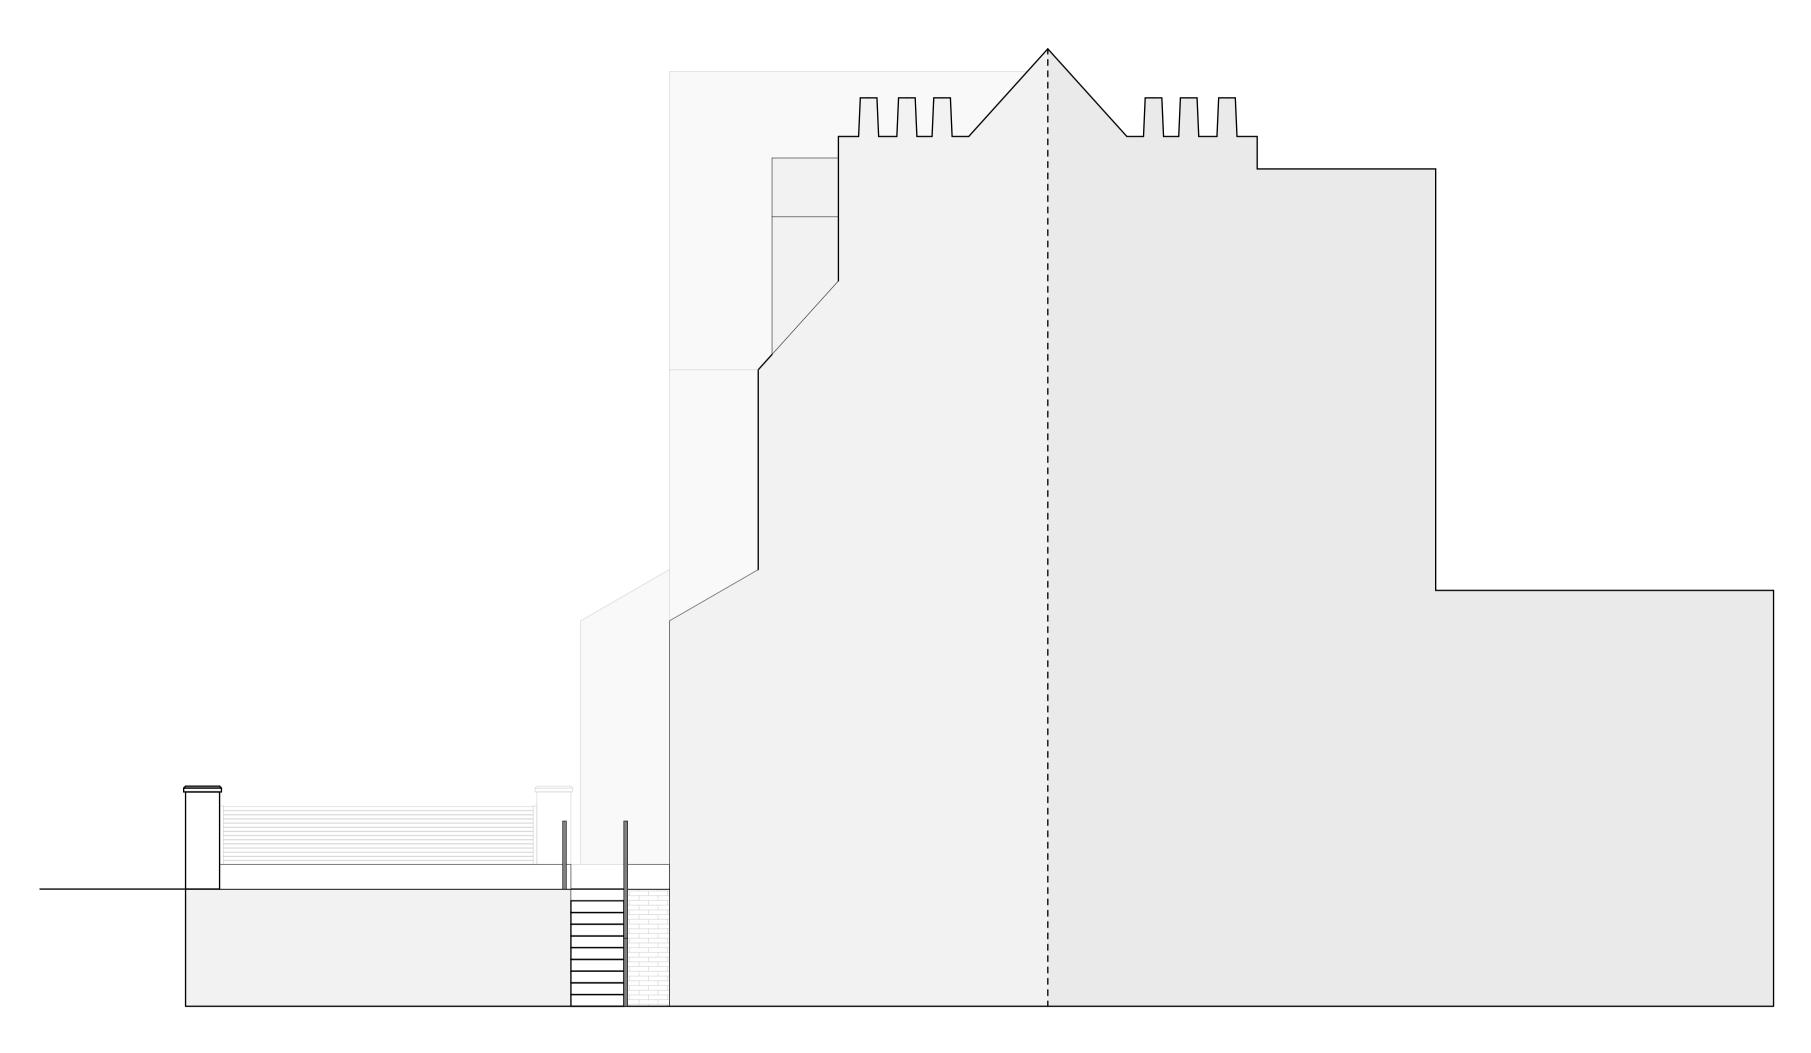

A:A Proposed Section

SCALE 1/50

0m 1m 2m 3m 4m 5m

| Rev. Date A. 09/10/23 | Info Section amended in response to planning application, stair width change to 700mm | All dimensions in millimetres and do not take into account applied finishes unless specifically noted.      | Client: Carol D. Daniel     | Project: <b>7 Parsifal Road</b> |                |                                            | Drawing No.: <b>CDD31631 (40) 006</b>           |
|-----------------------|---------------------------------------------------------------------------------------|-------------------------------------------------------------------------------------------------------------|-----------------------------|---------------------------------|----------------|--------------------------------------------|-------------------------------------------------|
| B. 27/10/23           | Section amended in response to planning application, railing revised                  | Do not scale from drawings.  Any omissions or discrepancies shall be reported to the architect immediately. | Title: A:A Proposed Section |                                 |                | Status: <b>Planning</b>                    | SEDLEY PLACE                                    |
|                       |                                                                                       | This drawing is to be read in conjunction with the relevant section of the specification and schedules.     | Scale: <b>1:50 @A1</b>      | Drawn by: <b>HE</b>             | Checked by: MN | Date: <b>30/10/2023</b> Revision: <b>B</b> | T +44 (0)20 7627 5777<br>www.sedley-place.co.uk |