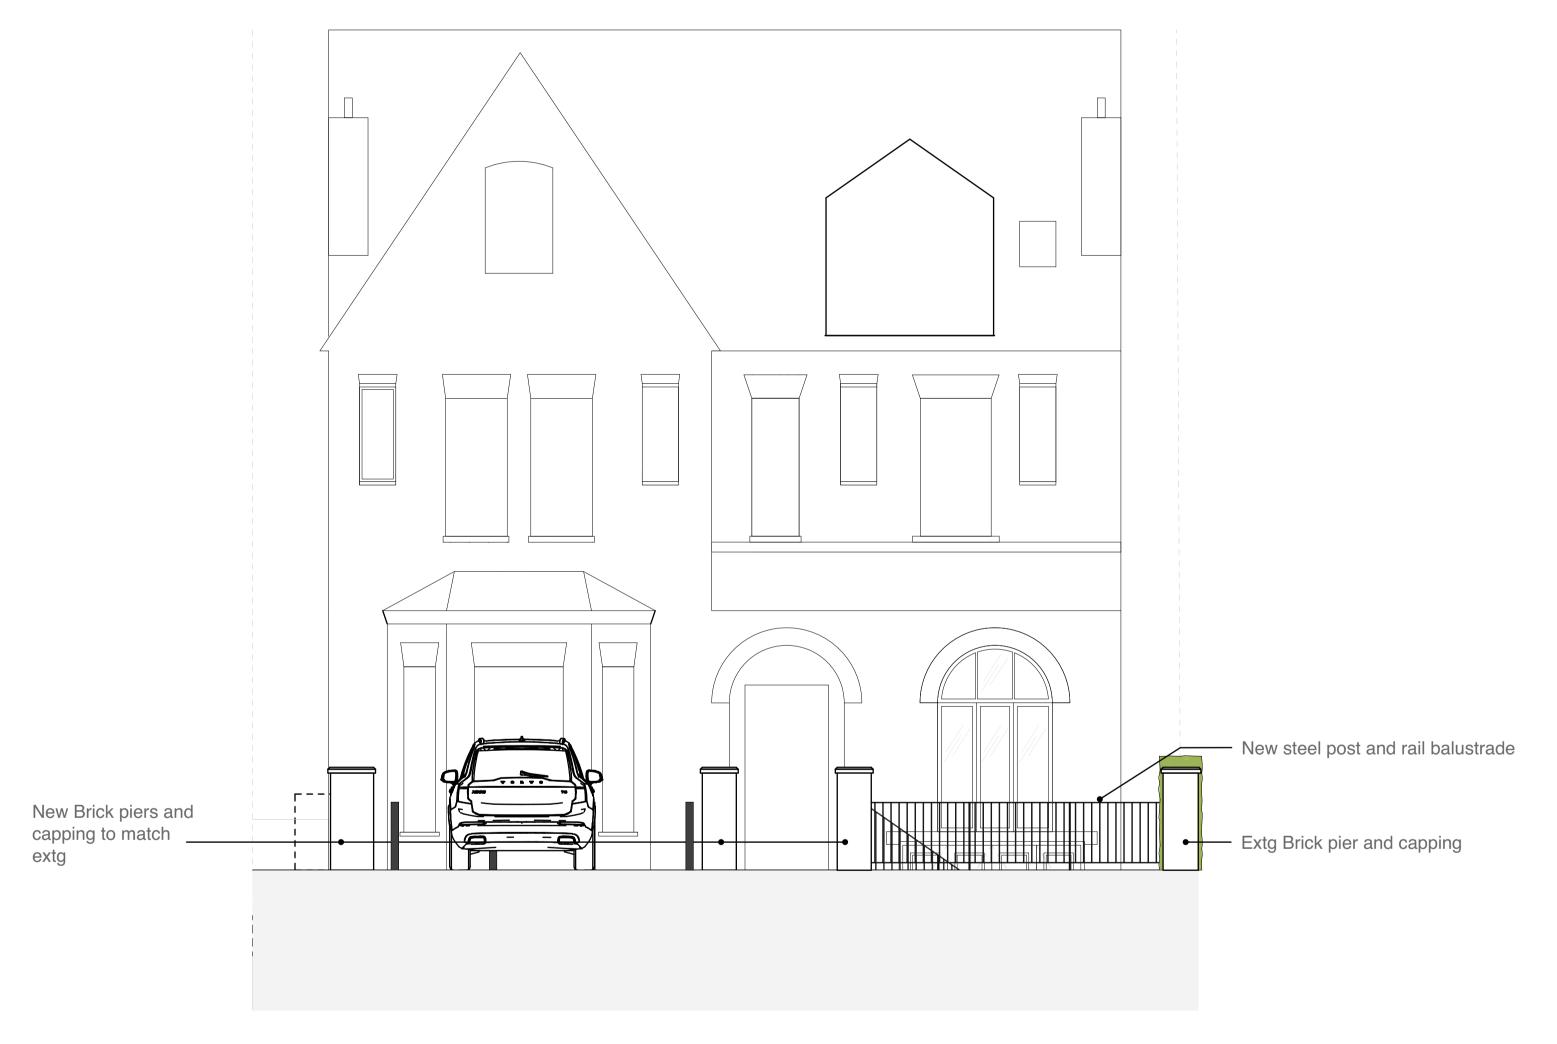

B Proposed Front Elevation 1:50

Do not scale from drawings.

Rev. Date

09/10/23

New stair down handrail added & back garden gate indicated

Front Elevation amended in response to planning application

Front Elevation amended in response to planning application, railing revised